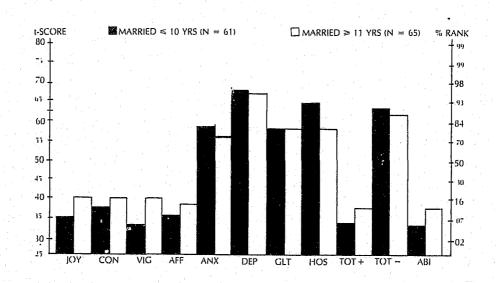

| Table              | []]-4.      | Who Pays for Funeral/Hospital Expenses 54     |
|--------------------|-------------|-----------------------------------------------|
| Table              | III-5.      | Levels of Satisfaction with Criminal Justice  |
|                    |             | System 55                                     |
| Table              | IV-1.       | Observed Frequencies of PTSD                  |
| Table              | IV-2.       | Chi-square Analysis of the Prevalence of FTSD |
|                    |             | in Accidental versus Felonious Death          |
|                    |             | Survivors 51                                  |
| Table              | IV-3.       | Results of Analyses of Variance on DSI        |
|                    |             | Comparing 121 Surviving Spouses on Type of    |
|                    | · · ·       | Death                                         |
| Table              | [V-4.       | Results of Analyses of Variance on ABS        |
|                    |             | Comparing 121 Surviving Spouses on Type of    |
|                    |             | Death                                         |
| Table              | IV-5.       | Results of Analyses of Variance on DSI        |
|                    |             | Comparing 121 Surviving Spouses' Presence     |
|                    |             | or Absence of PTSD 68                         |
| Table              | IV-6.       | Most Prevalent Symptoms, Defined Literally    |
| antonia<br>Antonio | -<br>-<br>- | and Conservatively, in Sample of 126          |
|                    |             | Spouses                                       |
| Table              | IV-7.       | Results of Analyses of Variance on DSI        |
|                    |             | Comparing 121 Surviving Spouses of Slain      |
|                    |             | Police Officers on Effects of Suddenness of   |
|                    |             | Death73                                       |
| Table              | IV-8.       | Results of Analyses of Variance on ABS        |
|                    |             | Comparing 121 Surviving Spouses of Slain      |
|                    |             | Police Officers on Effects of Suddenness of   |
|                    |             | Death73                                       |

.

| Table I | V-9. Results of T-Tests on the DSI Comparing 123  |
|---------|---------------------------------------------------|
|         | Surviving Spouses of Slain Police Officers on     |
|         | Notification Procedures                           |
| Table I | V-10. Results of T-Tests on the ABS Comparing 123 |
|         | Surviving Spouses of Slain Police Officers or     |
| · · · · | Notification Procedures                           |
| Table I | V-11. Results of Analyses of Variance on DSI      |
|         | Comparing 126 Surviving Spouses on Effects        |
|         | of Length of Marriage                             |
| Table I | V-12. Results of Analyses of Variance on ABS      |
|         | Comparing 126 Surviving Spouses on Effects        |
|         | of Length of Marriage                             |
| Table ( | V-13. Results of T-Test Analyses Comparing        |
|         | Spouses and Significant Others on DSI 80          |
| Table I | V-14. Results of T-Test Analyses Comparing        |
|         | Spouses and Significant Others on ABS 80          |
| Table [ | V-15. Results of Analyses to Determine Presence   |
|         | of PTSD                                           |
| Table   | V-16. Results of T-Test Analyses Comparing        |
|         | Homicide Parents With Accidental-Death            |
|         | Parents on Dimensions of the ABS                  |
| Table V | -1. Demographic Information on Responding Law-    |
|         | Enforcement Agencies                              |
| Table V | -2. Number of Reported Deaths                     |
| Table V | -3. Who Notifies the Survivors                    |
| Table v | -4. Maintenance of Information on Next of Kin 96  |
| Table \ | -5. Services or Information Provided to           |
|         | Police Families                                   |