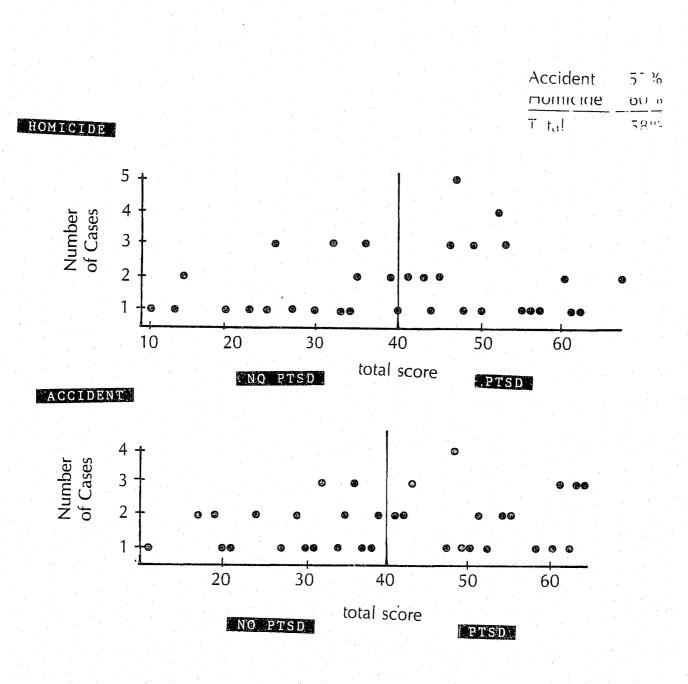

.

Ċ

ł

|      |              | Frevalence of PTSD in Traumatized              |        |
|------|--------------|------------------------------------------------|--------|
|      |              | Populations6                                   | Ŭ      |
|      |              | Prevalence of PTSD in the Two Groups of        |        |
|      |              | Survivors 6                                    | Ō      |
|      | Do Sp        | pouses Experience Greater Distress if the      |        |
|      | Death        | <u>n Was a Homicide?</u> 6                     | -      |
|      | What         | Type of Distress is Experienced? 6             | i<br>2 |
|      |              | Lavels of Psychological Distress               |        |
|      |              | Positive and Negative Affect States ô          | 5      |
|      | What         | Differences Exist Between the Spouses With     |        |
|      | PTSD         | and the Spouses Without PTSD? 6                | 7      |
|      | <u>What</u>  | Are the Symptoms Most Often Experienced by     |        |
|      | <u>the</u> § | <u> 5pouses?</u>                               | 3      |
|      | <u>What</u>  | Are Some Risk Factors??                        | 1      |
|      |              | Suddenness of Death7                           | 1      |
|      |              | Notification Procedures                        | 4      |
|      |              | Length of Marriage 7                           | 6      |
|      | <u>Signi</u> | <u>ificant</u> <u>Others</u> 7                 | Ģ      |
|      |              | Comparison Between Spouses and Significant     |        |
|      |              | Others                                         | ÿ      |
|      |              | Comparison of Parents and Spouses on Presence  |        |
|      |              | of PTSD8                                       | 1      |
|      |              | Effect of Type of Death on Parental Reaction S | 12     |
|      |              | Parental Satisfaction8                         | ;4     |
|      | Summa        | <u>ary</u>                                     | 5      |
| FART | V            |                                                |        |