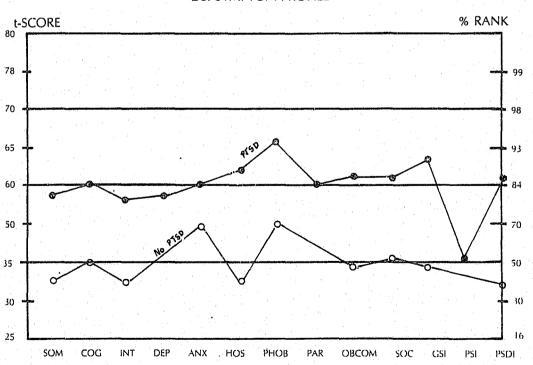

#### List of Tables

| Table 11-1. Demographic Characteristics of Spouses 15     |
|-----------------------------------------------------------|
| Table (1-2. Demographic Characteristics of Parents 16     |
| Table 11-3. Symptoms Comprising the Somatization          |
| Dimension                                                 |
| Table 11-4. Symptoms Comprising the Cognitive Dyscontrol  |
| Dimension 18                                              |
| Table 11-5. Symptoms Comprising the Interpersonal         |
| Sensitivity Dimension                                     |
| Table 11-6. Symptoms Comprising the Obsessive-Compulsive  |
| Dimension 19                                              |
| Table 11-7. Symptoms Comprising the Depression Dimension  |
|                                                           |
| Table 11-8. Symptoms Comprising the Anxiety Dimension. 20 |
| Table 11-9. Symptoms Comprising the Hostility Dimension   |
|                                                           |
| Table [1-10. Symptoms Comprising the Phobic Anxiety       |
| Dimension                                                 |
| Table [1-11. Symptoms Comprising the Paranoid Ideation    |
| Dimension                                                 |
| Table 11-12. Symptoms Comprising the Social Alienation    |
| Dimension 22                                              |
| Table [1-13. Configural Items 22                          |
| Table []]-1. Diagnostic Criteria for Posttraumatic Stress |
| Disorder                                                  |
| Table 111-2. Levels of Satisfaction                       |
| Table [[[-3. Levels of Satisfaction with Benefits and     |
| Compensation                                              |