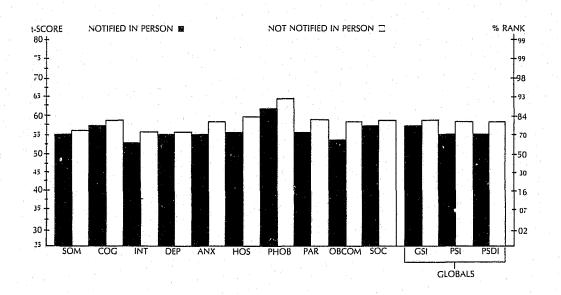

.

| Table I | V-9. Results of T-Tests on the DSI Comparing 123  |
|---------|---------------------------------------------------|
|         | Surviving Spouses of Slain Police Officers on     |
|         | Notification Procedures                           |
| Table I | V-10. Results of T-Tests on the ABS Comparing 123 |
|         | Surviving Spouses of Slain Police Officers or     |
| · · · · | Notification Procedures                           |
| Table I | V-11. Results of Analyses of Variance on DSI      |
|         | Comparing 126 Surviving Spouses on Effects        |
|         | of Length of Marriage                             |
| Table I | V-12. Results of Analyses of Variance on ABS      |
|         | Comparing 126 Surviving Spouses on Effects        |
|         | of Length of Marriage                             |
| Table ( | V-13. Results of T-Test Analyses Comparing        |
|         | Spouses and Significant Others on DSI 80          |
| Table I | V-14. Results of T-Test Analyses Comparing        |
|         | Spouses and Significant Others on ABS 80          |
| Table [ | V-15. Results of Analyses to Determine Presence   |
|         | of PTSD                                           |
| Table   | V-16. Results of T-Test Analyses Comparing        |
|         | Homicide Parents With Accidental-Death            |
|         | Parents on Dimensions of the ABS                  |
| Table V | -1. Demographic Information on Responding Law-    |
|         | Enforcement Agencies                              |
| Table V | -2. Number of Reported Deaths                     |
| Table V | -3. Who Notifies the Survivors                    |
| Table v | -4. Maintenance of Information on Next of Kin 96  |
| Table \ | -5. Services or Information Provided to           |
|         | Police Families                                   |