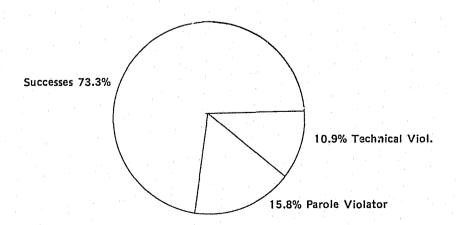

| 0    | 0.0            | 0.0            | 0.0          | 0.0  |
| Gambling                    | 0              | 0     | 0        | 0            | 0    | 0.0            | 0.0            | 0.0          | 0.0  |
| Interfere W/Legal Processes |                | 130   | 113      | 51           | 62   | 53.5           | 21.0           | 21.0         | 25.5 |
| Miscellaneous               | 54             | 43    | 11       | 4            | 7    | 79.6           | 7.4            | 7.4          | 13.0 |
| Motor Vehicle               | 5              | 2     | 3        | 1            | 2    | 40.0           | 20.0           | 20.0         | 40.0 |

Number of Deaths on Parole: 47

(1) Refers to the sentence from which the individual is paroled.

D26

Follow-Up Study of First Paroles for 1981



## D2C 1980 PAROLES RETURNED: Original Crime Type vs. New Crime Type

|                                       |                                              | New .    |     |            |     |     |     |              | 1      | NEW      | 1   |     |     |     |     | 1   | . }   | 1   | 1        | 1   | . 1 |      | 1 1      |     | 1   | . 1        |     |
|---------------------------------------|----------------------------------------------|----------|-----|------------|-----|-----|-----|--------------|--------|----------|-----|-----|-----|-----|-----|-----|-------|-----|----------|-----|-----|------|----------|-----|-----|------------|-----|
| · · · · · · · · · · · · · · · · · · · | Drid                                         | Offn     | - 1 | 1          |     | 1   | . [ | 1