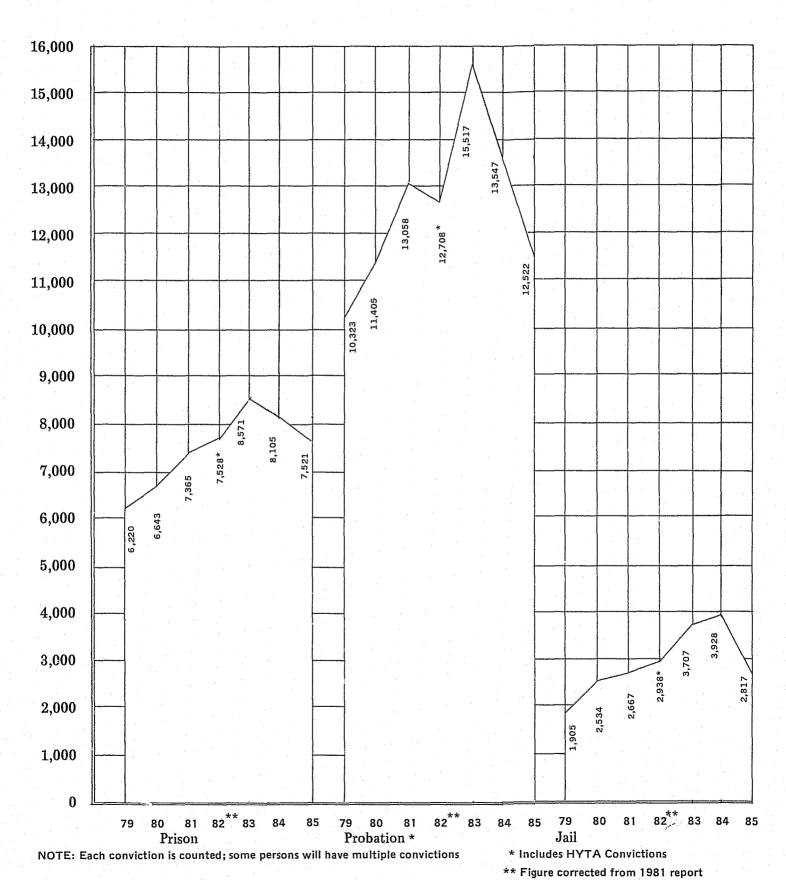

Table A-1 counts the number of people who received court sentences during the year. In 1985, a total of 22,860 people were sentenced for felony crimes. Of those, 7,521 came to prison, about 700 more than in 1984. Of all persons sentenced for felonies in 1985, 54.8% were placed in probation, compared with 52.6% in 1984.

#### PRISON COMMITMENTS

The B tables represent people to the fullest extent possible. They count the number of prison commitments for the year, reporting the longest sentence from each commitment. A person may, however, be committed more than once in a year with multiple sentences per commitment. In such cases that person would be counted each time s/he was committed. In 1985, there were commitments totaling 6,545 for non-attempts and 1,144 for attempts. In addition to listing the number of commitments by crime, the charts give the minimum sentences for each crime. Those minimum sentencess falling between the various categories are grouped with the higher number. The B-2 tables contain men and women comitments by B-3 lists only female commitments. The charts also contain an average minimum sentence for the various crimes.