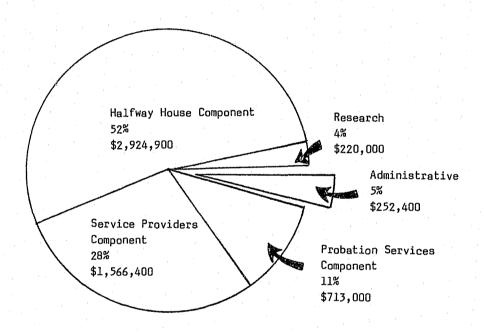

does not include Community Residential Programs.

INVESTIGATIONS: 188,174 Units; 29.7% of Total



- 1. PRE-SENTENCE INVESTIGATIONS: indepth analysis of the individual and circumstances of the offense.
- 2. SPECIAL INVESTIGATIONS: reports done at the request of the Governor, other States and the Parole Board.
- 3. PRE-PAROLE INVESTIGATIONS: prior to inmate release, living arrangments and job placement are investigated.
- 4. OTHER: investigations done for community residential programs.



## Average Monthly Statewide Workunits\* Annually



\*NOTE: Workloads consist of a monthly compilation of work units weighted on the basis of the amount of time required to complete each activity such as presentence investigation or a case supervision.

# Yearly Number of Pre-Sentence Investigations





TOTAL 1984-85 FY BUDGET: \$5,626,700





#### COMMUNITY CORRECTIONS

The F charts describe the department's halfway house program in 1985.

F-1 reflects community program population, terminations, escapes, new felonies, earnings and cost statistics during a five-year period.

The average daily count was 1,584 and the service population 5,838 in the 1984-85 fiscal year. The average stay is 3.26 months. In 1985, 53.4% of all prisoners leaving the program were paroled; 10% were returned to prison because of disciplinary charges; 23.6% escaped; and 4.8% left with a new felony charge.

CRP Terminations - Percent of Total 1975-FY 1983-84 (F-5) - - shows general trends in termination statistics over the past ten years.

\* \* \*

COMMUNITY PROGRAMS STATISTICS: 1981 through 1984-85 Fiscal Year