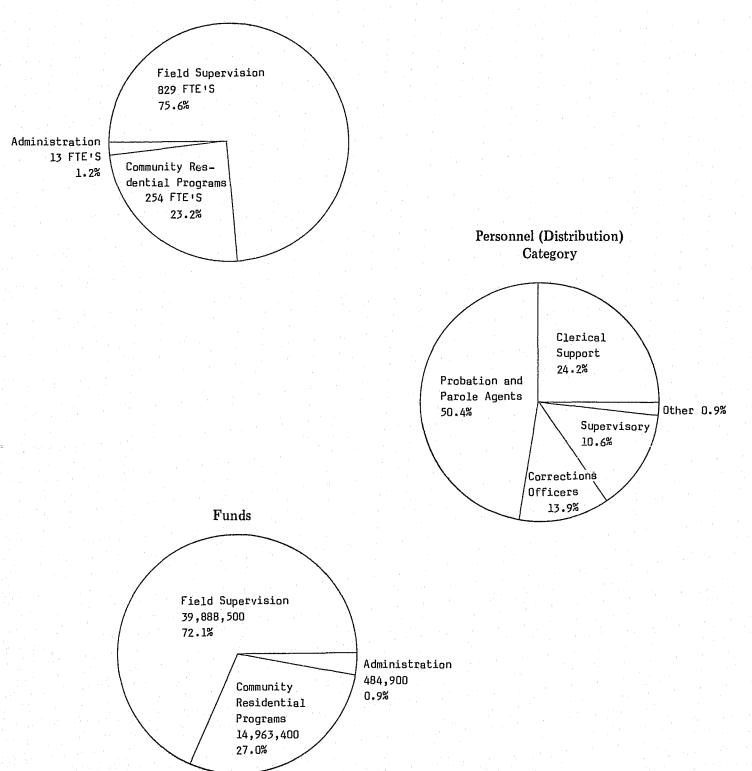

| PAROLE                                                                                                                                                                                                                                                                                                                                                                                                                         | 70                                                       |
|--------------------------------------------------------------------------------------------------------------------------------------------------------------------------------------------------------------------------------------------------------------------------------------------------------------------------------------------------------------------------------------------------------------------------------|----------------------------------------------------------|
| - Parole Board Action for 1985                                                                                                                                                                                                                                                                                                                                                                                                 | 72                                                       |
| Follow-up Study of First Parole for 1981 by Offense Groups                                                                                                                                                                                                                                                                                                                                                                     | 73                                                       |
| - 1981 Parolees Returned: Original Crime Type Versus New Crime Type                                                                                                                                                                                                                                                                                                                                                            | 74                                                       |
| FIELD SERVICES                                                                                                                                                                                                                                                                                                                                                                                                                 | 75                                                       |
| - Map - Bureau of field Services Regions and Areas - Parole Violations - Average Number of Parole Cases Supervised - Average Number of Probationers Under Supervision - Personnel and Funds Distribution - Probation Terminations - Dispositions of Probation Violations 1980-84 - Work Unit Distribution - Average Monthly Statewide Workunits - Yearly Number of Pre-Sentence Investigations - Community Alternative Program | 77<br>78<br>79<br>79<br>80<br>81<br>81<br>82<br>83<br>83 |
| - Program Funding                                                                                                                                                                                                                                                                                                                                                                                                              | 84<br>85                                                 |
| Community Corrections Programs                                                                                                                                                                                                                                                                                                                                                                                                 | 86                                                       |
| - Basic Statistics 1981-85 Fiscal Year                                                                                                                                                                                                                                                                                                                                                                                         | 87<br>88<br>89<br>90                                     |
| FINANCE                                                                                                                                                                                                                                                                                                                                                                                                                        | 92                                                       |
| - Expenditures by Units Expenditure Areas                                                                                                                                                                                                                                                                                                                                                                                      | 93<br>94                                                 |
| LITIGATION BY YEAR                                                                                                                                                                                                                                                                                                                                                                                                             | 95                                                       |