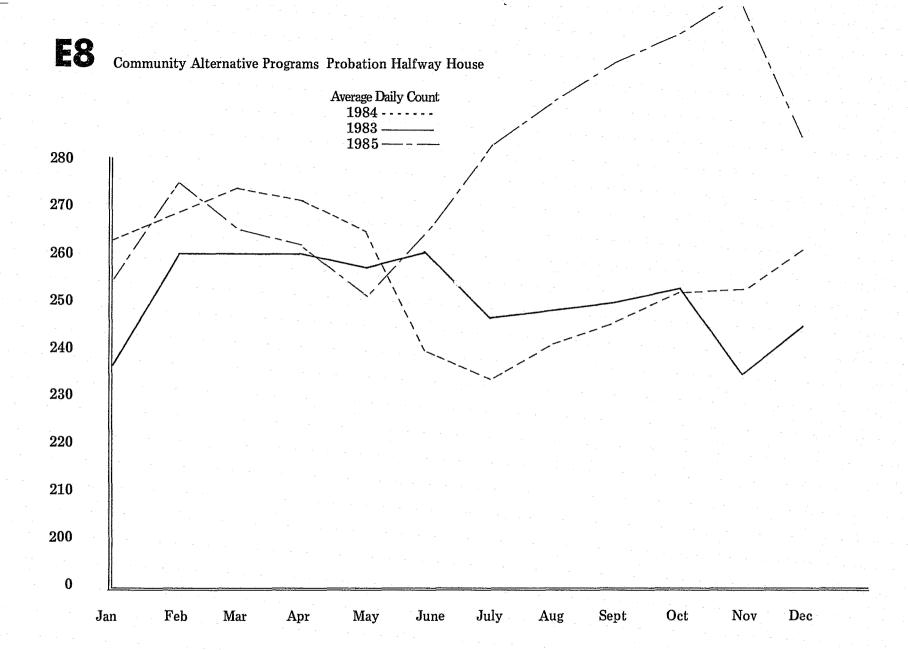

ograms.

INVESTIGATIONS: 188,174 Units; 29.7% of Total



- 1. PRE-SENTENCE INVESTIGATIONS: indepth analysis of the individual and circumstances of the offense.
- 2. SPECIAL INVESTIGATIONS: reports done at the request of the Governor, other States and the Parole Board.
- 3. PRE-PAROLE INVESTIGATIONS: prior to inmate release, living arrangments and job placement are investigated.
- 4. OTHER: investigations done for community residential programs.



## Average Monthly Statewide Workunits\* Annually



\*NOTE: Workloads consist of a monthly compilation of work units weighted on the basis of the amount of time required to complete each activity such as presentence investigation or a case supervision.

# Yearly Number of Pre-Sentence Investigations





TOTAL 1984-85 FY BUDGET: \$5,626,700





#### COMMUNITY CORRECTIONS

The F charts describe the department's halfway house program in 1985.

F-1 reflects community program population, terminations, escapes, new felonies, earnings and cost statistics during a five-year period.

The average daily count was 1,584 and the service population 5,838 in the 1984-85 fiscal year. The average stay is 3.26 months. In 1985, 53.4% of all prisoners leaving the program were paroled; 10% were returned to prison because of disciplinary charges; 23.6% escaped; and 4.8% left with a new felony charge.

CRP Terminations - Percent of Total 1975-FY 1983-84 (F-5) - - shows general trends in termination statistics over the past ten years.

\* \* \*

COMMUNITY PROGRAMS STATISTICS: 1981 through 1984-85 Fiscal Year

|                                 | 1984-