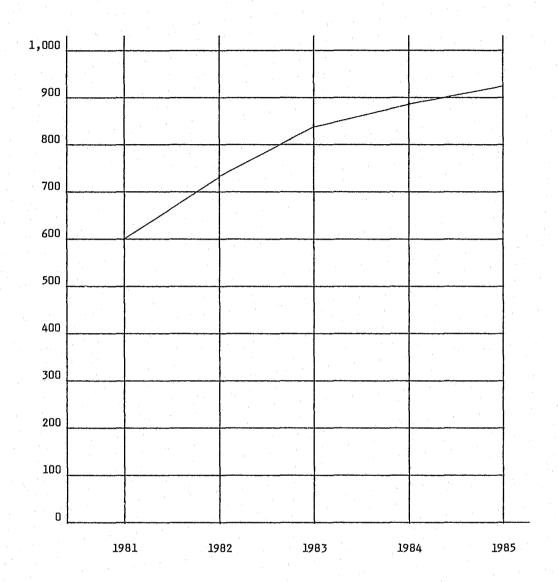

The Bla table "Reported Crimes Versus Commitments in Michigan" compares the annual reported index crimes (in hundreds of thousands) with the annual prison commitments.

Other charts cover comitments by age, race, sex and crime types. The last chart illustrates the percentage change in crimes against people as percent of total commitments.