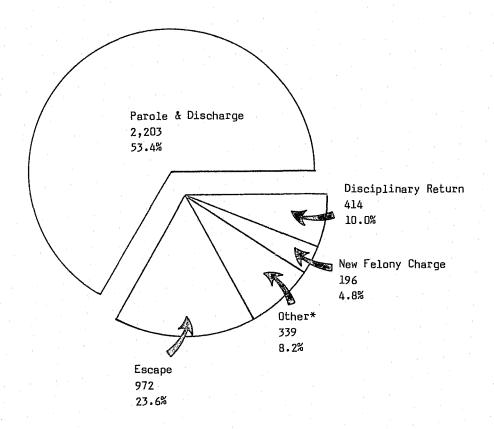

3       | 36.6       | 45.0     |
| *Other                          | 339        | 410        | 410        | 331        | 121      |
| Percent                         | 8.2        | 7.8        | 8.2        | 6.5        | 2.2      |
| ENDING COUNT                    | 1,717      | 1545       | 1738       | 2111       | 1705     |
| GROSS EARNINGS (millions)       | \$ 4.17    | \$ 3.22    | \$ 3.32    | \$ 4.06    | \$ 5.48  |
| Per Prisoner Earnings/Day       | \$ 7.21    | \$ 5.55    | \$ 5.16    | \$ 5.95    | \$ 7.24  |
| PER DIEM COST (F.Y.)            | \$ 24.84   | \$ 22.60   | \$ 18.96   | \$ 17.35   | \$ 14.57 |
| INSTITUTION COST (F.Y.)         | \$ 38.37   | \$ 42.85   | \$ 37.69   | \$ 30.70   | \$ 25.40 |

<sup>\*</sup>Medical, Psychiatric, Death, Court Order, Administrative.



\*Medical, Psychiatric, Death, Court Order, Administrative

# Community Programs Population 1976 — FY 1984-85

### CRP POPULATION 1976 - FY1984-85





TOTAL GROSS EARNINGS: \$4,166,586

# CRP Terminations\* Percent of Total 1976 - 1984-85



\*Does not include terminations for medical or other administrative reasons.

#### FINANCE

These charts show where the department spent its 1984-85 fiscal year budget.

G1 shows expenditures by institutions, bureaus and other sections of the Department. G2 shows budget expenditures in major categories such as salary and wages, CSS&M and retirement.

\* \* \*

# ACTUAL EXPENDITURES AND ENCUMBERANCES / Excluding Riot & Capitol Outlay / 84-85

|                               | %      | Expenditures               | Total        |                |  |
|-