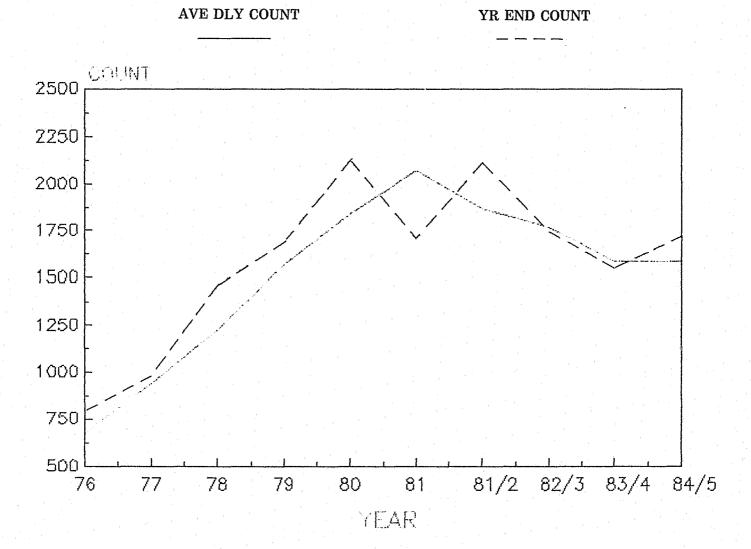

| 8.2        | 7.8        | 8.2        | 6.5        | 2.2      |
| ENDING COUNT                    | 1,717      | 1545       | 1738       | 2111       | 1705     |
| GROSS EARNINGS (millions)       | \$ 4.17    | \$ 3.22    | \$ 3.32    | \$ 4.06    | \$ 5.48  |
| Per Prisoner Earnings/Day       | \$ 7.21    | \$ 5.55    | \$ 5.16    | \$ 5.95    | \$ 7.24  |
| PER DIEM COST (F.Y.)            | \$ 24.84   | \$ 22.60   | \$ 18.96   | \$ 17.35   | \$ 14.57 |
| INSTITUTION COST (F.Y.)         | \$ 38.37   | \$ 42.85   | \$ 37.69   | \$ 30.70   | \$ 25.40 |

<sup>\*</sup>Medical, Psychiatric, Death, Court Order, Administrative.



\*Medical, Psychiatric, Death, Court Order, Administrative

# Community Programs Population 1976 — FY 1984-85

### CRP POPULATION 1976 - FY1984-85





TOTAL GROSS EARNINGS: \$4,166,586

# CRP Terminations\* Percent of Total 1976 - 1984-85



\*Does not include terminations for medical or other administrative reasons.

#### FINANCE

These charts show where the department spent its 1984-85 fiscal year budget.

G1 shows expenditures by institutions, bureaus and other sections of the Department. G2 shows budget expenditures in major categories such as salary and wages, CSS&M and retirement.

\* \* \*

# ACTUAL EXPENDITURES AND ENCUMBERANCES / Excluding Riot & Capitol Outlay / 84-85

|                               | %      | Expenditures               | Total        |                |  |
|-------------------------------|--------|----------------------------|--------------|----------------|--|
| Central Office Administration | 9.76   | 28