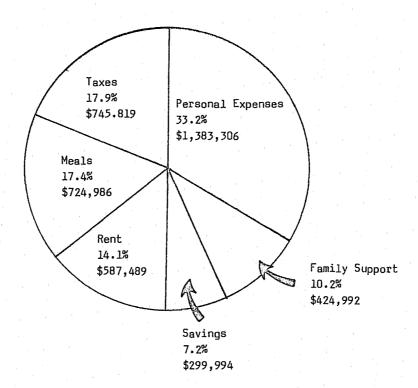

Table A-1 counts the number of people who received court sentences during the year. In 1985, a total of 22,860 people were sentenced for felony crimes. Of those, 7,521 came to prison, about 700 more than in 1984. Of all persons sentenced for felonies in 1985, 54.8% were placed in probation, compared with 52.6% in 1984.

The A-1 table categorizes each person according to the most severe sentences s/he received even though a person may have been sentenced for several felony crimes. An individual is counted more than once if s/he received court sentences on separate occasions three months or more apart.

Pie charts Ala through Ale illustrate the composition of these sentenced offenders. The definitions of the groups accompany the charts. More details on these groups can be obtained from the Office of Public Information. Group A constitutes 31.3% of the 22,860 persons convicted of felonies in 1985. Group A people have no prior jail term, juvenile probations only or one jail term.

Group B constitutes 11.4% and is composed of people with a juvenile record, multiple jail terms or one term of adult probation.

Group C constitutes 35.9% of the total and is made up of persons with multiple probation terms, probation violators or prior prison terms.

Group D, which constitutes 21.4%, is composed of institutional residents, escapees, and parole violators with new sentences.

A2 counts all court dispositions (cases) as opposed to people. By looking at this chart you can tell how many cases of a certain crime got prison, probation or jail. One person may have received several sentences and some sentences involved several dispositions such as probation and jail.