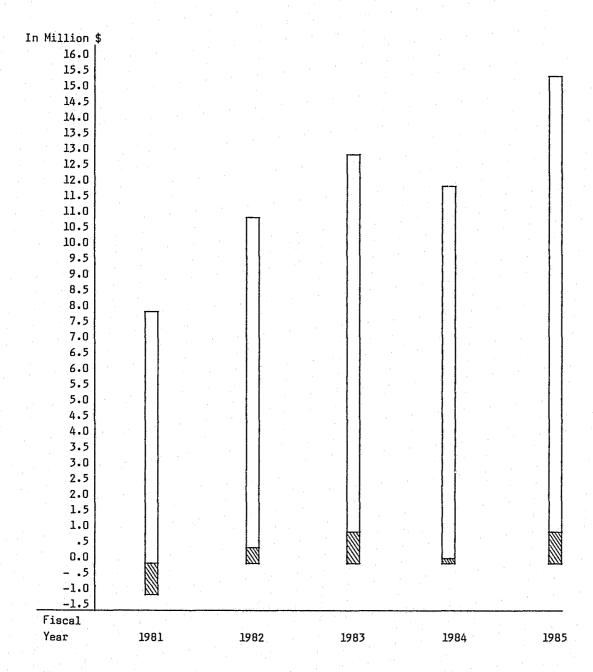

#### PRISON COMMITMENTS

The B tables represent people to the fullest extent possible. They count the number of prison commitments for the year, reporting the longest sentence from each commitment. A person may, however, be committed more than once in a year with multiple sentences per commitment. In such cases that person would be counted each time s/he was committed. In 1985, there were commitments totaling 6,545 for non-attempts and 1,144 for attempts. In addition to listing the number of commitments by crime, the charts give the minimum sentences for each crime. Those minimum sentencess falling between the various categories are grouped with the higher number. The B-2 tables contain men and women comitments by B-3 lists only female commitments. The charts also contain an average minimum sentence for the various crimes.

The Bla table "Reported Crimes Versus Commitments in Michigan" compares the annual reported index crimes (in hundreds of thousands) with the annual prison commitments.

Other charts cover comitments by age, race, sex and crime types. The last chart illustrates the percentage change in crimes against people as percent of total commitments.