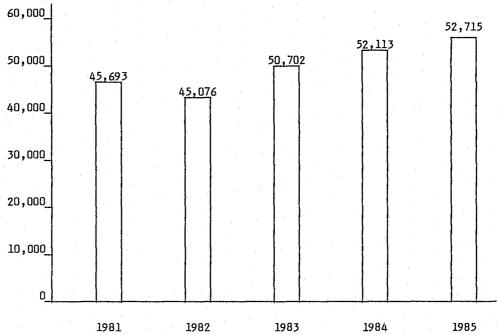

r years 1981-82 excludes Wayne County; 1983 and after includes Wayne County

<sup>\*\* 1983</sup> and after data based on people and not cases, hence, the reduction in numbers

Work Units are a unit value assigned to a particular function or task. Figure does not include Community Residential Programs.

INVESTIGATIONS: 188,174 Units; 29.7% of Total



- 1. PRE-SENTENCE INVESTIGATIONS: indepth analysis of the individual and circumstances of the offense.
- 2. SPECIAL INVESTIGATIONS: reports done at the request of the Governor, other States and the Parole Board.
- 3. PRE-PAROLE INVESTIGATIONS: prior to inmate release, living arrangments and job placement are investigated.
- 4. OTHER: investigations done for community residential programs.



## Average Monthly Statewide Workunits\* Annually



\*NOTE: Workloads consist of a monthly compilation of work units weighted on the basis of the amount of time required to complete each activity such as presentence investigation or a case supervision.

# Yearly Number of Pre-Sentence Investigations





TOTAL 1984-85 FY BUDGET: \$5,626,700





#### COMMUNITY CORRECTIONS

The F charts describe the department's halfway house program in 1985.

F-1 reflects community program population, terminations, escapes, new felonies, earnings and cost statistics during a five-year period.

The average daily count was 1,584 and the service population 5,838 in the 1984-85 fiscal year. The average stay is 3.26 months. In 1985, 53.4% of all prisoners leaving the program were paroled; 10% were returned to prison because of disciplinary charges; 23.6% escap