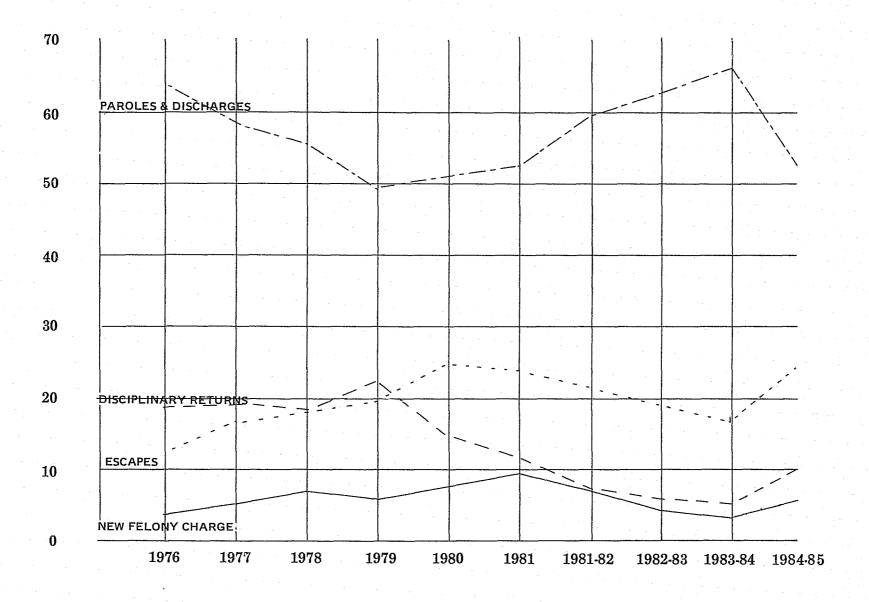

#### PRISON COMMITMENTS

The B tables represent people to the fullest extent possible. They count the number of prison commitments for the year, reporting the longest sentence from each commitment. A person may, however, be committed more than once in a year with multiple sentences per commitment. In such cases that person would be counted each time s/he was committed. In 1985, there were commitments totaling 6,545 for non-attempts and 1,144 for attempts. In addition to listing the number of commitments by crime, the charts give the minimum sentences for each crime. Those minimum sentencess falling between the various categories are grouped with the higher number. The B-2 tables contain men and women comitments by B-3 lists only female commitments. The charts also contain an average minimum sentence for the various crimes.

The Bla table "Reported Crimes Versus Commitments in Michigan" compares the annual reported index crimes (in hundreds of thousands) with the annual prison commitments.

Other charts cover comitments by age, race, sex and crime types. The last chart illustrates the percentage change in crimes against people as percent of total commitments.