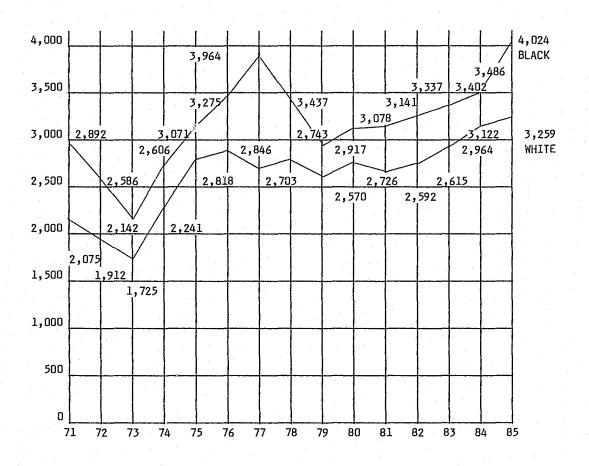

|
| as      | 10      |         |       | ~ O     |       | 0.0     |       |                   |       | 0       |       | 1:0      |       |          |
| Percent |         | 0.0     | 9     | 3.8     | 4     | 2.0     |       | 1.8               | 6     | .2      |       | 1.8      |       | 4.5      |
| of      |         |         |       |         |       |         | -     |                   |       |         |       |          |       |          |
| Total   |         | -       |       | -       |       |         |       |                   |       |         |       |          |       |          |
|         |         |         | İ     |         | l     |         | l ·   |                   | l     |         | l     |          |       |          |

## Commitment by Race for Men



# Total 1985 Commitment by Race; Male and Female Percentages











Commitments: Five year comparison of percent change in crimes against persons as percent of total commitments. (Average percent of total is 37.0%)



#### PRISONS AND PRISONERS

The following tables and charts present information on the state's prisons and prisoners. A map shows the location of all prisons and camps as of Dec. 31, 1985. Another section describes each institution.

The C tables count the controlling sentences for persons who were on count at an institution or in the halfway house program the last day of 1985. Temporary releases, furloughs, out-to-court and admissions to the Department of Mental Health are not counted nor are persons who are on a facility count who did not have any active sentence reco