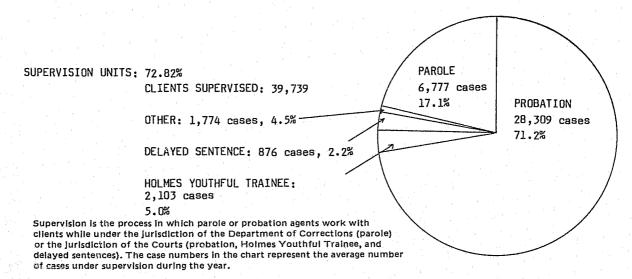

| 23%              |

<sup>\*</sup> Data for years 1981-82 excludes Wayne County; 1983 and after includes Wayne County

<sup>\*\* 1983</sup> and after data based on people and not cases, hence, the reduction in numbers

Work Units are a unit value assigned to a particular function or task. Figure does not include Community Residential Programs.

INVESTIGATIONS: 188,174 Units; 29.7% of Total



- 1. PRE-SENTENCE INVESTIGATIONS: indepth analysis of the individual and circumstances of the offense.
- 2. SPECIAL INVESTIGATIONS: reports done at the request of the Governor, other States and the Parole Board.
- 3. PRE-PAROLE INVESTIGATIONS: prior to inmate release, living arrangments and job placement are investigated.
- 4. OTHER: investigations done for community residential programs.



## Average Monthly Statewide Workunits\* Annually



\*NOTE: Workloads consist of a monthly compilation of work units weighted on the basis of the amount of time required to complete each activity such as presentence investigation or a case supervision.

# Yearly Number of Pre-Sentence Investigations





TOTAL 1984-85 FY BUDGET: \$5,626,700





#### COMMUNITY CORRECTIONS

The F charts describe the department's halfway house program in 1985.

F-1 reflects community program population, terminations, escapes, new felonies, earnings and cost statistics during a five-year period.

The average daily count was 1,584 and the service population 5,838 in the 1984-85 fiscal year. The average stay is 3.26 months. In 1985, 53.4% of all prisoners leaving the program were paroled; 10% were returned t