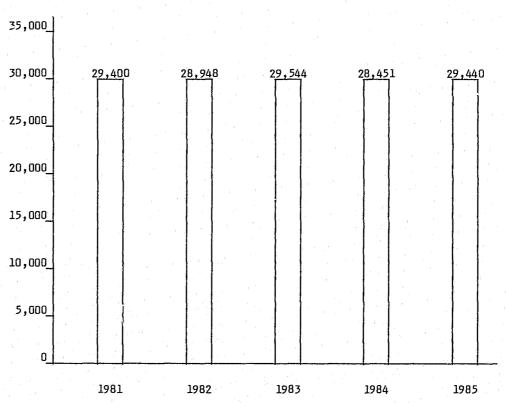

re does not include Community Residential Programs.

INVESTIGATIONS: 188,174 Units; 29.7% of Total



- 1. PRE-SENTENCE INVESTIGATIONS: indepth analysis of the individual and circumstances of the offense.
- 2. SPECIAL INVESTIGATIONS: reports done at the request of the Governor, other States and the Parole Board.
- 3. PRE-PAROLE INVESTIGATIONS: prior to inmate release, living arrangments and job placement are investigated.
- 4. OTHER: investigations done for community residential programs.



## Average Monthly Statewide Workunits\* Annually



\*NOTE: Workloads consist of a monthly compilation of work units weighted on the basis of the amount of time required to complete each activity such as presentence investigation or a case supervision.

# Yearly Number of Pre-Sentence Investigations





TOTAL 1984-85 FY BUDGET: \$5,626,700





#### COMMUNITY CORRECTIONS

The F charts describe the department's halfway house program in 1985.

F-1 reflects community program population, terminations, escapes, new felonies, earnings and cost statistics during a five-year period.

The average daily count was 1,584 and the service population 5,838 in the 1984-85 fiscal year. The average stay is 3.26 months. In 1985, 53.4% of all prisoners leaving the program were paroled; 10% were returned to prison because of disciplinary charges; 23.6% escaped; and 4.8% left with a new felony charge.

CRP Terminations - Percent of Total 1975-FY 1983-84 (F-5) - - shows general trends in termination statistics over the past ten years.

\* \* \*

COMMUNITY PROGRAMS STATISTICS: 1981 through 1984-85 Fiscal Yea