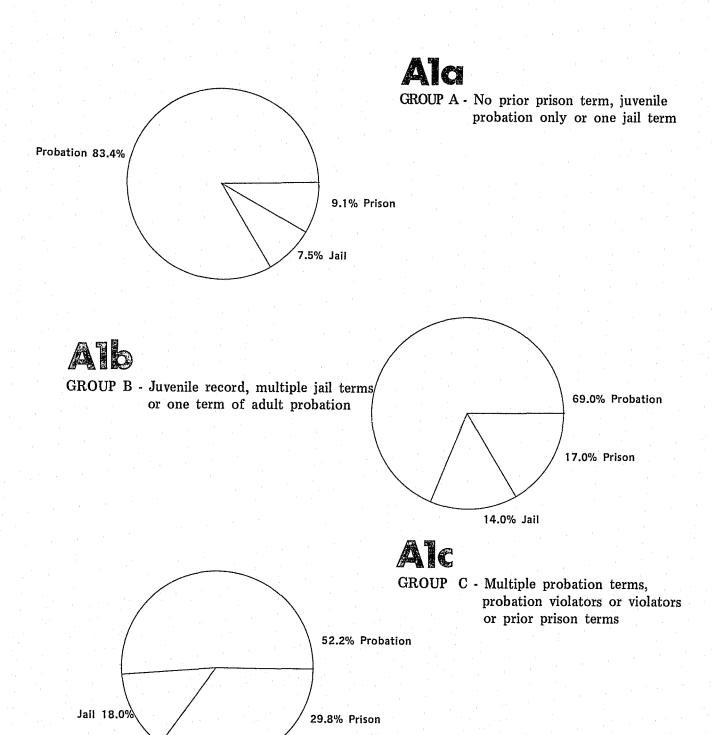

Pie charts Ala through Ale illustrate the composition of these sentenced offenders. The definitions of the groups accompany the charts. More details on these groups can be obtained from the Office of Public Information. Group A constitutes 31.3% of the 22,860 persons convicted of felonies in 1985. Group A people have no prior jail term, juvenile probations only or one jail term.

Group B constitutes 11.4% and is composed of people with a juvenile record, multiple jail terms or one term of adult probation.

Group C constitutes 35.9% of the total and is made up of persons with multiple probation terms, probation violators or prior prison terms.

Group D, which constitutes 21.4%, is composed of institutional residents, escapees, and parole violators with new sentences.

A2 counts all court dispositions (cases) as opposed to people. By looking at this chart you can tell how many cases of a certain crime got prison, probation or jail. One person may have received several sentences and some sentences involved several dispositions such as probation and jail.