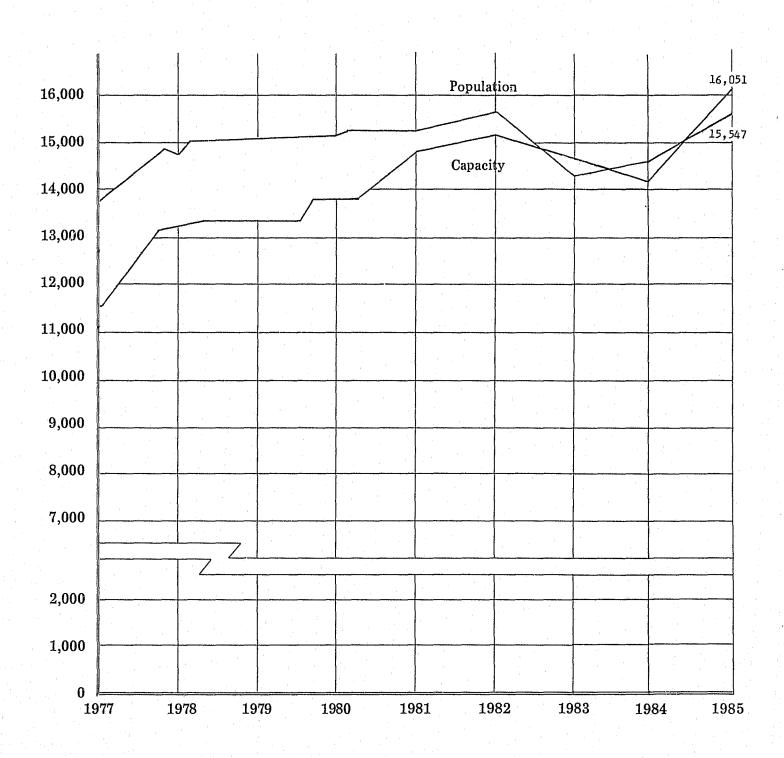

r 1986-87 per capita for

prisoner care and custody: \$57.06

IONIA TEMPORARY CORRECTIONAL FACILTY Warden JoAnn Bach 1755 Harwood Road Ionia, Michigan 48846 (616) 527-6320 OPENED: December 27, 1985 TEMPORARY EMERGENCY CAPACITY: January, 1986: POPULATION: January, 1986: 235 AGE LIMITS: Over age 21 - Male offenders Medium Custody Appropriation for 1985-86: \$6,143,700 \*Appropriated 1985-86 per capita for prisoner care & custody: \$53.50 LAKELAND CORRECTIONAL FACILITY Warden Robert G. Redman 141 First Street Coldwater, Michigan 49036 (517) 278-6942 OPENED: 12/27/85 TEMPORARY EMERGENCY CAPACITY: January, 1986: POPULATION: January, 1986: 40 AGE LIMITS: 21 and over Medium Security Appropriation for 1985-86: \$7.5 million \*Appropriated 1986-87 per capita for prisoner care and custody: \$70.05





## ClomSI-Five Year Sales & Net Margin History



= Sales

= Net Margin

## MSI - 1985 Sales & Net Margins

1985

| In Milli | ons         |  |             | In Million | ıs       |                 |
|----------|-------------|--|-------------|------------|----------|-----------------|
| !        |             |  |             |            |          |                 |
| 3.0      |             |  |             | 3.0        |          |                 |
| 2.8      |             |  |             | 2.8        |          |                 |
| 2.6      |             |  |             | 2.6        |          |                 |
| 2.4      |             |  |             | 2.4        |          |                 |
| 2.2      |             |  |             | 2.2        |          |