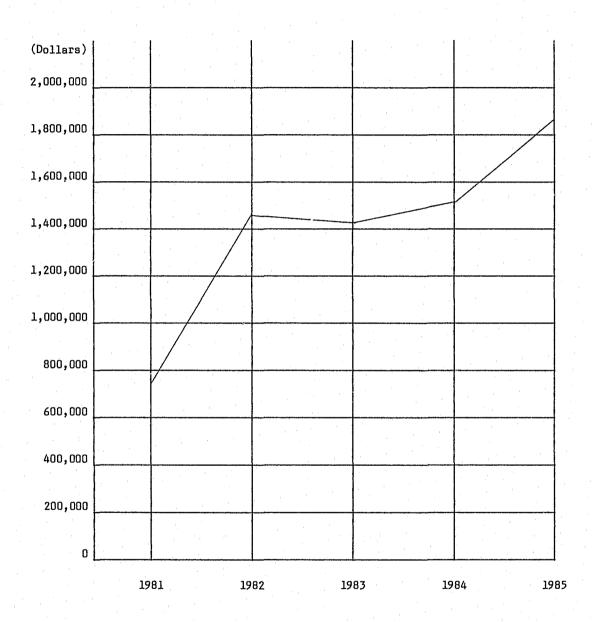

1986-87 per capita for

prisoner care and custody: \$57.06

IONIA TEMPORARY CORRECTIONAL FACILTY Warden JoAnn Bach 1755 Harwood Road Ionia, Michigan 48846 (616) 527-6320 OPENED: December 27, 1985 TEMPORARY EMERGENCY CAPACITY: January, 1986: POPULATION: January, 1986: 235 AGE LIMITS: Over age 21 - Male offenders Medium Custody Appropriation for 1985-86: \$6,143,700 \*Appropriated 1985-86 per capita for prisoner care & custody: \$53.50 LAKELAND CORRECTIONAL FACILITY Warden Robert G. Redman 141 First Street Coldwater, Michigan 49036 (517) 278-6942 OPENED: 12/27/85 TEMPORARY EMERGENCY CAPACITY: January, 1986: POPULATION: January, 1986: 40 AGE LIMITS: 21 and over Medium Security Appropriation for 1985-86: \$7.5 million \*Appropriated 1986-87 per capita for prisoner care and custody: \$70.05





## ClomSI-Five Year Sales & Net Margin History



= Sales

= Net Margin

## MSI - 1985 Sales & Net Margins

1985

| In Milli | ons         |  |             | In Million | ıs       |                 |
|----------|-------------|--|-------------|------------|----------|-----------------|
| !        |             |  |             |            |          |                 |
| 3.0      |             |  |             | 3.0        |          |                 |
| 2.8      |             |  |             | 2.8        |          |                 |
| 2.6      |             |  |             | 2.6        |          |                 |
| 2.4      |             |  |             | 2.4        |          |                 |
| 2.2      |             |  |             | 2.2        |          |