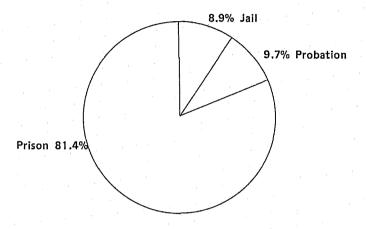

Table A-1 counts the number of people who received court sentences during the year. In 1985, a total of 22,860 people were sentenced for felony crimes. Of those, 7,521 came to prison, about 700 more than in 1984. Of all persons sentenced for felonies in 1985, 54.8% were placed in probation, compared with 52.6% in 1984.

Pie charts Ala through Ale illustrate the composition of these sentenced offenders. The definitions of the groups accompany the charts. More details on these groups can be obtained from the Office of Public Information. Group A constitutes 31.3% of the 22,860 persons convicted of felonies in 1985. Group A people have no prior jail term, juvenile probations only or one jail term.