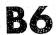

#### PRISON COMMITMENTS

The B tables represent people to the fullest extent possible. They count the number of prison commitments for the year, reporting the longest sentence from each commitment. A person may, however, be committed more than once in a year with multiple sentences per commitment. In such cases that person would be counted each time s/he was committed. In 1985, there were commitments totaling 6,545 for non-attempts and 1,144 for attempts. In addition to listing the number of commitments by crime, the charts give the minimum sentences for each crime. Those minimum sentencess falling between the various categories are grouped with the higher number. The B-2 tables contain men and women comitments by B-3 lists only female commitments. The charts also contain an average minimum sentence for the various crimes.