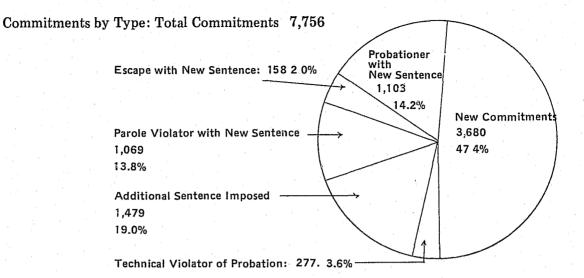

The Bla table "Reported Crimes Versus Commitments in Michigan" compares the annual reported index crimes (in hundreds of thousands) with the annual prison commitments.

Other charts cover comitments by age, race, sex and crime types. The last chart illustrates the percentage change in crimes against people as percent of total commitments.