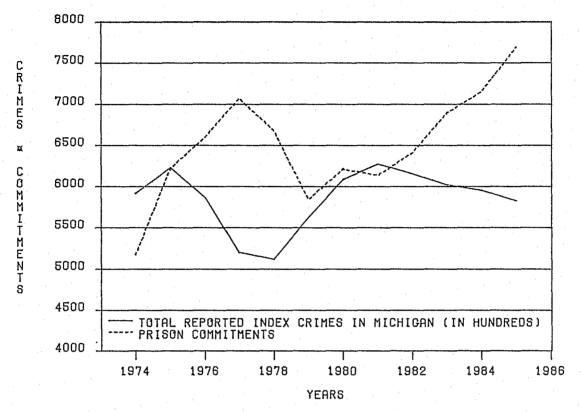

The Bla table "Reported Crimes Versus Commitments in Michigan" compares the annual reported index crimes (in hundreds of thousands) with the annual prison commitments.

Other charts cover comitments by age, race, sex and crime types. The last chart illustrates the percentage change in crimes against people as percent of total commitments.