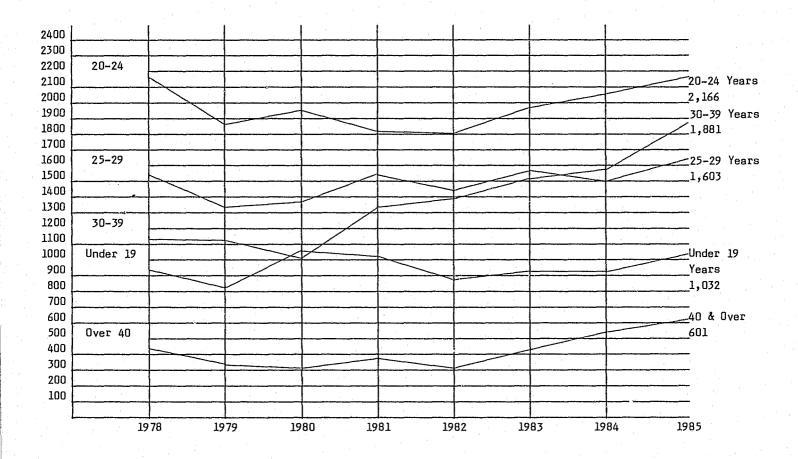

| 1.0        |
| 750.213 | Extortion                           | 20  |                |    |   |     |     |       | -<br>1 |     |     |     |   |    |    |       |    |     |         | 3.0        |
|         |                                     |     |                | -  |   |     |     |       |        |     |     |     |   |    |    |       |    | -   |         |            |
|         |                                     |     |                |    |   |     |     |       |        |     |     |     |   |    |    |       | -  |     |         |            |
|         |                                     |     |                |    |   |     |     |       |        |     |     |     |   |    |    |       |    |     | <br>-   | :          |

## B46 Commitments by Age for Men



## B46 TOTAL COMMITMENTS: Breakdown by Age, Sex and Race as of December 31, 1985

|         |         | -       |       |         | Ma    | le      |       |                   |       |         | Fe    | male     |       |          |
|---------|---------|---------|-------|---------|-------|---------|-------|-------------------|-------|---------|-------|----------|-------|----------|
| -       | Tot     | al      | Tot   | al      |       |         | -     |                   | Tot   | al      |       |          | -     |          |
|         | Commi   | tments  | Ма    | le      | Wh    | ite     | Non-  | White             | Fem   | ale     | Wh    | ite      | Non   | -White   |
|         |         | As %    |       | As %    |       | % Total |       | % Total           |       | As %