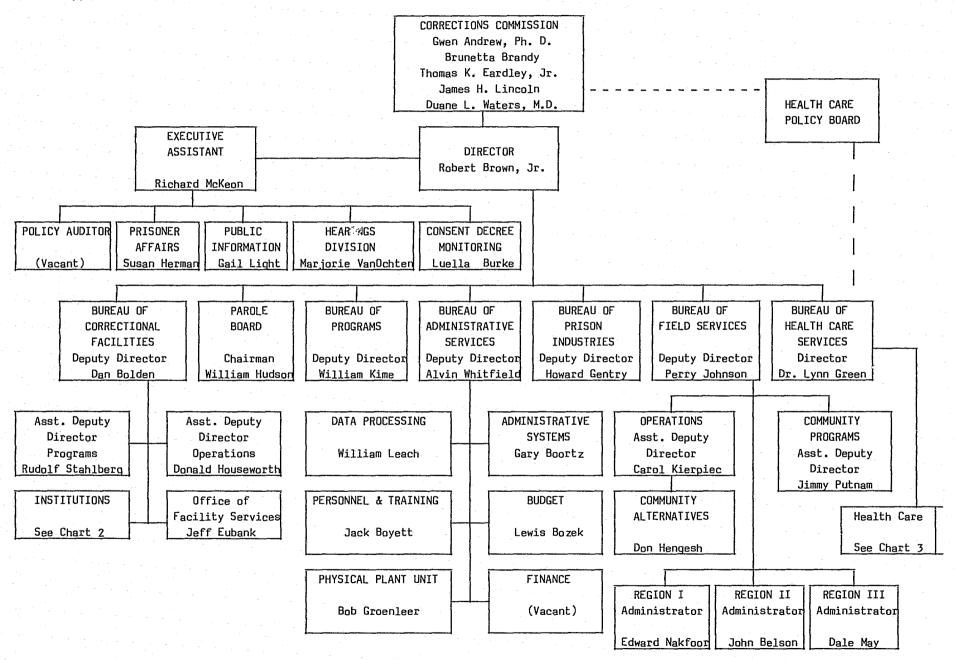

| 93<br>94                                                 |
| LITIGATION BY YEAR                                                                                                                                                                                                                                                                                                                                                                                                             | 95                                                       |





N



#### 1985 IN REVIEW

Prison construction continued at a breakneck speed in 1985. More than 3,000 new prison beds were made available to the system as a result of efforts by the legislature, the Governor's Office and the Department of Corrections.

Among the new facilities opened were two temporary pole bars placed at the Michigan Training Unit as an emergency measure. Construction of these pole barn-type facilities was chosen over the option of tents. Initially it was believed that the pole barns could be closed by the summer of 1985, but when crowding continued unabated, the Department decided to winterize the pole barns and use them for a longer period of time.

Also opened in 1985 was the Florence Crane Correctional Facility for Women in Coldwater. Part of the Coldwater Regiona