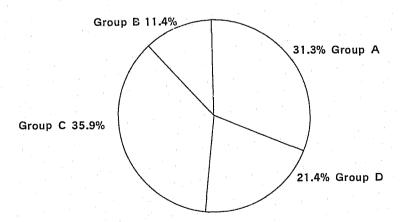

Pie charts Ala through Ale illustrate the composition of these sentenced offenders. The definitions of the groups accompany the charts. More details on these groups can be obtained from the Office of Public Information. Group A constitutes 31.3% of the 22,860 persons convicted of felonies in 1985. Group A people have no prior jail term, juvenile probations only or one jail term.

Group B constitutes 11.4% and is composed of people with a juvenile record, multiple jail terms or one term of adult probation.

Group C constitutes 35.9% of the total and is made up of persons with multiple probation terms, probation violators or prior prison terms.

Group D, which constitutes 21.4%, is composed of institutional residents, escapees, and parole violators with new sentences.

A2 counts all court dispositions (cases) as opposed to people. By looking at this chart you can tell how many cases of a certain crime got prison, probation or jail. One person may have received several sentences and some sentences involved several dispositions such as probation and jail.