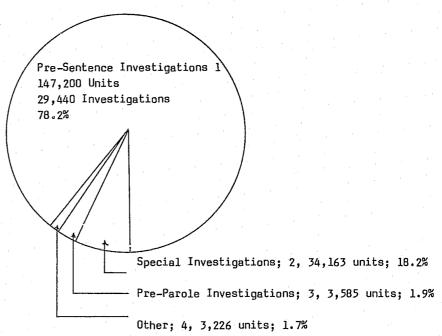

| 40%             | 439            | 21%              |
| 1984 | 1,919                | 715             | 37%               | 48                 | 3%                   | 733           | 38%             | 423            | 22%              |
| 1985 | 2,613                | 949             | 36%               | 53                 | 2%                   | 1,017         | 39%             | 594            | 23%              |

<sup>\*</sup> Data for years 1981-82 excludes Wayne County; 1983 and after includes Wayne County

<sup>\*\* 1983</sup> and after data based on people and not cases, hence, the reduction in numbers

Work Units are a unit value assigned to a particular function or task. Figure does not include Community Residential Programs.

INVESTIGATIONS: 188,174 Units; 29.7% of Total



- 1. PRE-SENTENCE INVESTIGATIONS: indepth analysis of the individual and circumstances of the offense.
- 2. SPECIAL INVESTIGATIONS: reports done at the request of the Governor, other States and the Parole Board.
- 3. PRE-PAROLE INVESTIGATIONS: prior to inmate release, living arrangments and job placement are investigated.
- 4. OTHER: investigations done for community residential programs.



## Average Monthly Statewide Workunits\* Annually



\*NOTE: Workloads consist of a monthly compilation of work units weighted on the basis of the amount of time required to complete each activity such as presentence investigation or a case supervision.

# Yearly Number of Pre-Sentence Investigations





TOTAL 1984-85 FY BUDGET: \$5,626,700





#### COMMUNITY CORRECTIONS

The F charts describe the