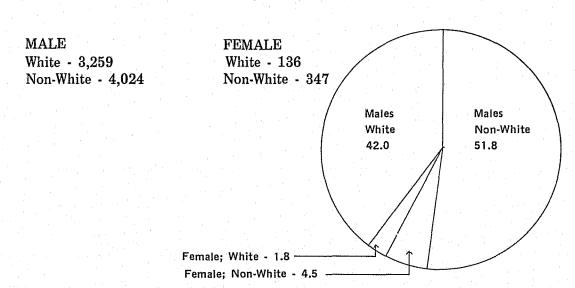

#### PRISON COMMITMENTS

The B tables represent people to the fullest extent possible. They count the number of prison commitments for the year, reporting the longest sentence from each commitment. A person may, however, be committed more than once in a year with multiple sentences per commitment. In such cases that person would be counted each time s/he was committed. In 1985, there were commitments totaling 6,545 for non-attempts and 1,144 for attempts. In addition to listing the number of commitments by crime, the charts give the minimum sentences for each crime. Those minimum sentencess falling between the various categories are grouped with the higher number. The B-2 tables contain men and women comitments by B-3 lists only female commitments. The charts also contain an average minimum sentence for the various crimes.