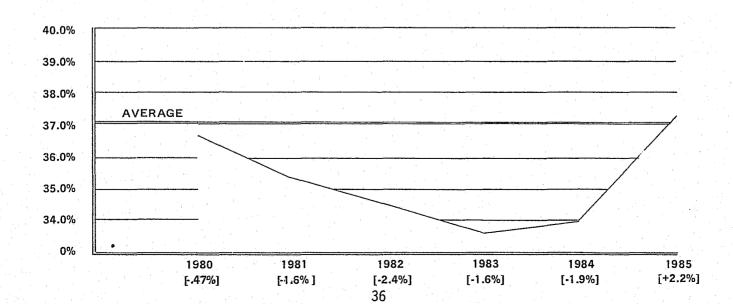

#### PRISON COMMITMENTS

The B tables represent people to the fullest extent possible. They count the number of prison commitments for the year, reporting the longest sentence from each commitment. A person may, however, be committed more than once in a year with multiple sentences per commitment. In such cases that person would be counted each time s/he was committed. In 1985, there were commitments totaling 6,545 for non-attempts and 1,144 for attempts. In addition to listing the number of commitments by crime, the charts give the minimum sentences for each crime. Those minimum sentencess falling between the various categories are grouped with the higher number. The B-2 tables contain men and women comitments by B-3 lists only female commitments. The charts also contain an average minimum sentence for the various crimes.

The Bla table "Reported Crimes Versus Commitments in Michigan" compares the annual reported index crimes (in hundreds of thousands) with the annual prison commitments.

Other charts cover comitments by age, race, sex and crime types. The last chart illustrates the percentage change in crimes against people as percent of total commitments.