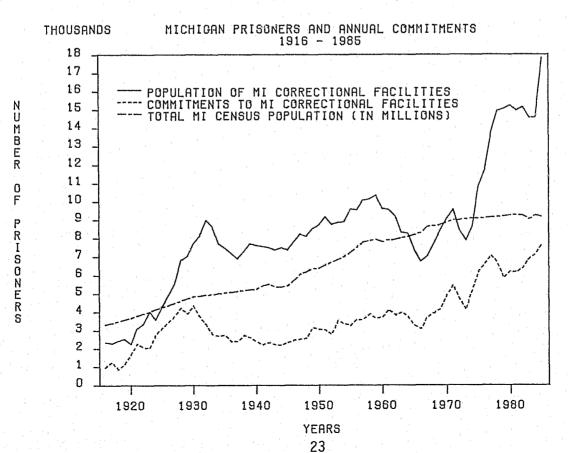

um sentences for each crime. Those minimum sentencess falling between the various categories are grouped with the higher number. The B-2 tables contain men and women comitments by B-3 lists only female commitments. The charts also contain an average minimum sentence for the various crimes.

The Bla table "Reported Crimes Versus Commitments in Michigan" compares the annual reported index crimes (in hundreds of thousands) with the annual prison commitments.

Other charts cover comitments by age, race, sex and crime types. The last chart illustrates the percentage change in crimes against people as percent of total commitments.

\* \* \*

Commitments and Prison Population through Dec. 31, 1985 Compared with State Census Populations



Reported Crimes Versus Commitments in Michigan 1974 1985



|          |                                       |           |       |     |     |     |      |     |     |          |          |     |     |     |          |     |    |     |             | - 14 E |
|----------|---------------------------------------|-----------|-------|-----|-----|-----|------|-----|-----|----------|----------|-----|-----|-----|----------|-----|----|-----|-------------|--------|
|          |                                       |           | TOTAL | .5  |     | 1.5 | 2    |     |     | 3.5      |          | 4.5 | 5   | 10  |          | 20  | 25 |     |             | AVG    |
|          |                                       | /IOLATION | 6545  | 207 | 654 | 847 | 1045 | 411 | 875 | 197      | 422      | 30  | 420 | 849 | 191      | 124 | 40 | 76  | 157         | 4.4