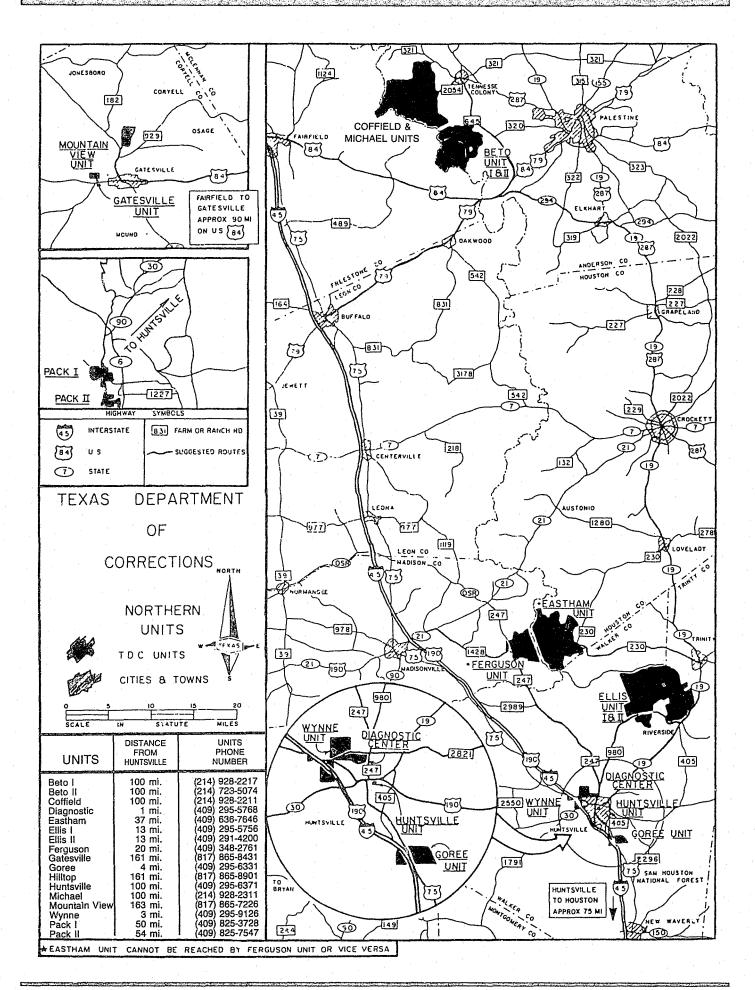

um security unit)

Inmate Population: (8-31-87) 889 Unit Capacity: (8-31-87) 919

Number of Employees: (8-31-87) 307

Approx. Acreage: 6,754

Agricultural Operations: Field crops, edible crops, livestock, dairy

Industrial Operations: None



Unit: TDC Hospital at Galveston

Date Established: 1983

Location: East side of John Sealy Hospital, on Strand Street, Galveston County

Mailing Address: P.O. Box 48 Sub Station #1, Galveston, Tx. 77550

Telephone: (409) 761-2875, 6106 or 07 Custody Level: All levels (transient) Inmate Population: (8-31-87) 83

Unit Capacity: (8-31-87) 24 permanently assigned

Number of Employees: (8-31-87) 209

Special Operations: Inmates requiring specialized treatment, major surgery or

acute care are treated here.



Warden: Fred Becker

Warden: Bobby Crawford







# STATISTICAL INFORMATION

| INMATE POPULATION SUMMARY FY 87  |
|----------------------------------|
| MONTHLY INMATE COUNT FY 86-87    |
| INMATE PROFILE                   |
| OFFENSE OF RECORD                |
| AGE                              |
| INTELLIGENCE QUOTIENT            |
| AVERAGE INMATE COST              |
| INMATE POPULATION FY 1972-1987   |
| INMATE POPULATION FY 1985-1987   |
| PLACE OF CONVICTIONS — RESIDENCE |
|                                  |



### INMATE POPULATION SUMMARY FISCAL YEAR 1987 39,652 33,370 19,900 11,681 1,560 229 TOTAL TOTAL TOTAL TOTAL TOTAL TOTAL INMATES RECEIVED PAROLED DISCHARGED SHOCK MANDATORY Aug. 31, 1987 DURING FY DURING FY DURING FY PROBATION SUPERVISION

### MONTHLY INMATE COUNT **FOR FISCAL YEAR 1987** (1986)SEPTEMBER......38,314 OCTO