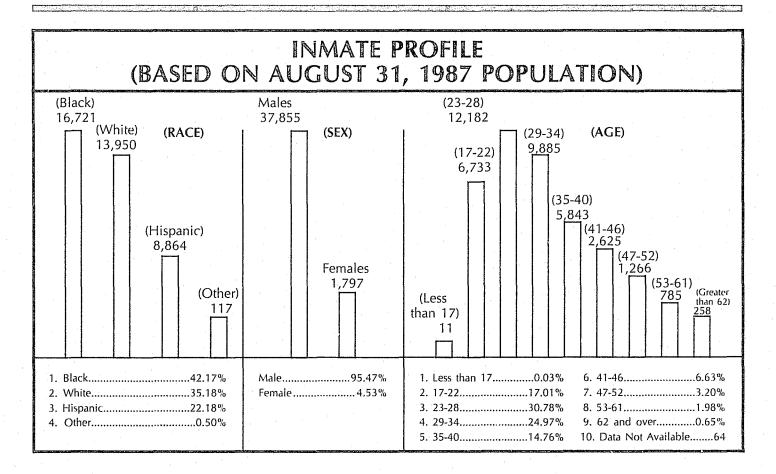

|
| AGE                              |
| INTELLIGENCE QUOTIENT            |
| AVERAGE INMATE COST              |
| INMATE POPULATION FY 1972-1987   |
| INMATE POPULATION FY 1985-1987   |
| PLACE OF CONVICTIONS — RESIDENCE |
|                                  |



### INMATE POPULATION SUMMARY FISCAL YEAR 1987 39,652 33,370 19,900 11,681 1,560 229 TOTAL TOTAL TOTAL TOTAL TOTAL TOTAL INMATES RECEIVED PAROLED DISCHARGED SHOCK MANDATORY Aug. 31, 1987 DURING FY DURING FY DURING FY PROBATION SUPERVISION

### MONTHLY INMATE COUNT **FOR FISCAL YEAR 1987** (1986)SEPTEMBER......38,314 OCTOBER......38,273 NOVEMBER......38,476 DECEMBER......38,534 (1987)JANUARY......38,628 FEBRUARY......38,716 MARCH......39,045 APRIL......38,372 MAY......38,485 JUNE......38,595 JULY......39,103 AUGUST......39,652



# Texas Department of Corrections 1987 Fiscal Year Statistical Report 1987 — Offense of Record —

| Homicide