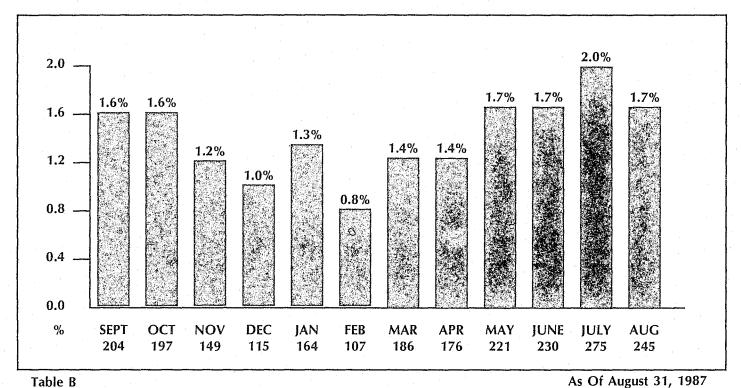

Major disciplinary cases assigned to the counsel substitutes during FY 87 are as follows:

|              | FEB | MAR | APR | MAY  | JUN  | JULY | AUG  |
|--------------|-----|-----|-----|------|------|------|------|
| Eastham      | 591 | 604 | 809 | 730  | 627  | 491  | 625  |
| Wynne        |     |     | 465 | 506  | 655  | 598  | 818  |
| Coffield     |     |     | 844 | 1334 | 1294 | 1230 | 1160 |
| Diagnostic   |     |     |     |      | 19   | 16   | 9    |
| Goree        |     |     |     |      | 53   | 35   | 48   |
| Central      |     |     |     |      | 86   | 67   | 96   |
| Jesters 1,2, | 3   |     |     |      | 132  | 161  | 177  |
| Huntsville   |     |     |     |      | 84   | 96   | 96   |
| Beto II      |     | -   |     |      | 42   | 40   | 39   |
| Ellis II     |     |     |     |      |      | 488  | 550  |
| Ramsey II    |     |     |     |      | 1    | 13   | 121  |
| Michael      |     |     |     |      |      |      | 41   |
| Hilltop      |     |     |     |      |      |      |      |