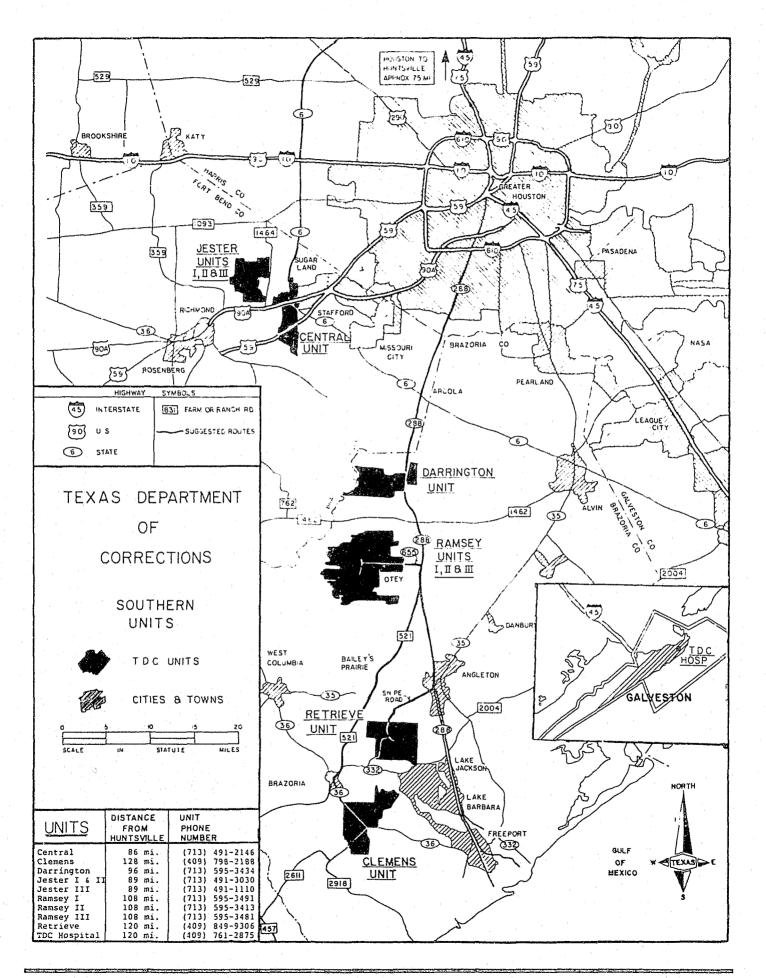

security unit)

Inmate Population: (8-31-87) 889 Unit Capacity: (8-31-87) 919

Number of Employees: (8-31-87) 307

Approx. Acreage: 6,754

Agricultural Operations: Field crops, edible crops, livestock, dairy

Industrial Operations: None



Unit: TDC Hospital at Galveston

Date Established: 1983

Location: East side of John Sealy Hospital, on Strand Street, Galveston County

Mailing Address: P.O. Box 48 Sub Station #1, Galveston, Tx. 77550

Telephone: (409) 761-2875, 6106 or 07 Custody Level: All levels (transient) Inmate Population: (8-31-87) 83

Unit Capacity: (8-31-87) 24 permanently assigned

Number of Employees: (8-31-87) 209

Special Operations: Inmates requiring specialized treatment, major surgery or

acute care are treated here.



Warden: Fred Becker

Warden: Bobby Crawford







# STATISTICAL INFORMATION

| INMATE POPULATION SUMMARY FY 87  |
|----------------------------------|
| MONTHLY INMATE COUNT FY 86-87    |
| INMATE PROFILE                   |
| OFFENSE OF RECORD                |
| AGE                              |
| INTELLIGENCE QUOTIENT            |
| AVERAGE INMATE COST              |
| INMATE POPULATION FY 1972-1987   |
| INMATE POPULATION FY 1985-1987   |
| PLACE OF CONVICTIONS — RESIDENCE |
|                                  |



### INMATE POPULATION SUMMARY FISCAL YEAR 1987 39,652 33,370 19,900 11,681 1,560 229 TOTAL TOTAL TOTAL TOTAL TOTAL TOTAL INMATES RECEIVED PAROLED DISCHARGED SHOCK MANDATORY Aug. 31, 1987 DURING FY DURING FY DURING FY PROBATION SUPERVISION

### MONTHLY INMATE COUNT **FOR FISCAL YEAR 1987** (1986)SEPTEMBER......38,314 OCTOBE