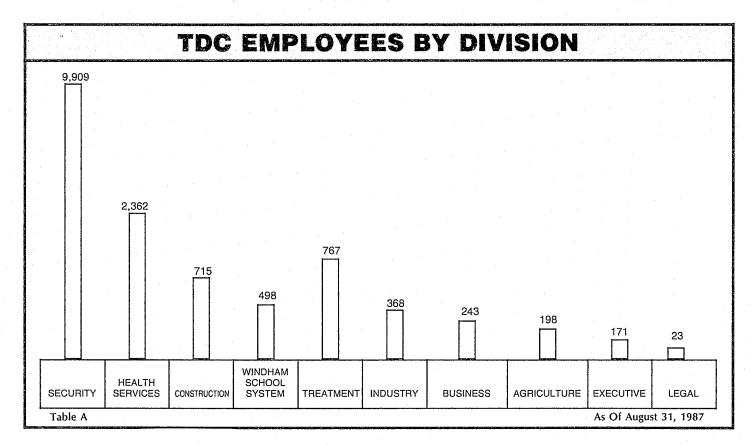

In FY 87, 7,602 head of stocker cows were palpated with a total of 6,341 pregnant or 83 percent potential calf crop. A total of 5,842 calves were branded from a cow herd of 6,355.

The Beef Cattle Program is being changed to meet demands of the industry for potential sales in the markets.

|        | PACKI       | NG PLANT   |                     |  |
|--------|-------------|------------|---------------------|--|
|        |             | Total      | <b>Total Edible</b> |  |
|        | Slaughtered | Live Wt.   | Dressed Wt.         |  |
| Hogs   | 25,142      | 6,951,515  | 4,537,758           |  |
| Cattle | 5,045       | 5,205,315  | 3,487,096           |  |
|        | 158,555     |            |                     |  |
| TOTAL  | 188,742     | 12,156,830 | 8,505,173           |  |





#### PERSONNEL DEPARTMENT/TRAINING

The Personnel Department is responsible for the overall development, implementation, and assessment of the agency personnel management function, including equal employment opportunity aspects. The department is organized into four offices in order to provide timely personnel support: Employment Office, Position Classification Office, Benefits Office, and Labor Relations/EEO Office. Each office is responsible for their area of expertise through coordination and cooperation with units and other departments. Primary responsibilities for the department include advising managers, employees and external applicants on personnel policies procedures and requirements as contained in various state and federal statutes; collecting, maintaining, and evaluating empl