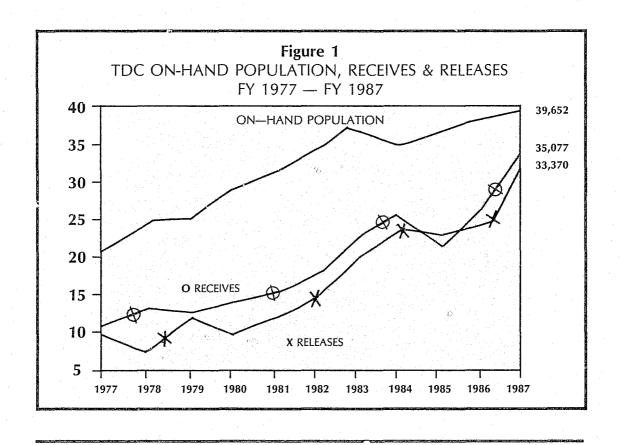

Reflective of the escalating crime rate, the TDC inmate population hit record highs during FY 87. Consequently, the

> prison system, upon reaching 95 percent of capacity, cassions during the fiscal eight consecutive weeks.

> During the fiscal year, 35,077 inmates received by TDC, an increase of approximately 15 percent over FY 86. Releases totaled 33,370 during the fiscal year, up from 28,087 releases the previous year.

| NEW RECEIVES   20,842   23,457   12.55%   PAROLE VIOLATORS   4,365   5,766   32.10%   MAN. SUP. VIOLATORS   4,220   4,727   12.01%   SHOCK PROB. VIOLATORS   1,063   1,127   6.02%   6.02%   6.02%   6.02%   6.02%   6.02%   6.02%   6.02%   6.02%   6.02%   6.02%   6.02%   6.02%   6.02%   6.02%   6.02%   6.02%   6.02%   6.02%   6.02%   6.02%   6.02%   6.02%   6.02%   6.02%   6.02%   6.02%   6.02%   6.02%   6.02%   6.02%   6.02%   6.02%   6.02%   6.02%   6.02%   6.02%   6.02%   6.02%   6.02%   6.02%   6.02%   6.02%   6.02%   6.02%   6.02%   6.02%   6.02%   6.02%   6.02%   6.02%   6.02%   6.02%   6.02%   6.02%   6.02%   6.02%   6.02%   6.02%   6.02%   6.02%   6.02%   6.02%   6.02%   6.02%   6.02%   6.02%   6.02%   6.02%   6.02%   6.02%   6.02%   6.02%   6.02%   6.02%   6.02%   6.02%   6.02%   6.02%   6.02%   6.02%   6.02%   6.02%   6.02%   6.02%   6.02%   6.02%   6.02%   6.02%   6.02%   6.02%   6.02%   6.02%   6.02%   6.02%   6.02%   6.02%   6.02%   6.02%   6.02%   6.02%   6.02%   6.02%   6.02%   6.02%   6.02%   6.02%   6.02%   6.02%   6.02%   6.02%   6.02%   6.02%   6.02%   6.02%   6.02%   6.02%   6.02%   6.02%   6.02%   6.02%   6.02%   6.02%   6.02%   6.02%   6.02%   6.02%   6.02%   6.02%   6.02%   6.02%   6.02%   6.02%   6.02%   6.02%   6.02%   6.02%   6.02%   6.02%   6.02%   6.02%   6.02%   6.02%   6.02%   6.02%   6.02%   6.02%   6.02%   6.02%   6.02%   6.02%   6.02%   6.02%   6.02%   6.02%   6.02%   6.02%   6.02%   6.02%   6.02%   6.02%   6.02%   6.02%   6.02%   6.02%   6.02%   6.02%   6.02%   6.02%   6.02%   6.02%   6.02%   6.02%   6.02%   6.02%   6.02%   6.02%   6.02%   6.02%   6.02%   6.02%   6.02%   6.02%   6.02%   6.02%   6.02%   6.02%   6.02%   6.02%   6.02%   6.02%   6.02%   6.02%   6.02%   6.02%   6.02%   6.02%   6.02%   6.02%   6.02%   6.02%   6.02%   6.02%   6.02%   6.02%   6.02%   6.02%   6.02%   6.02%   6.02%   6.02%   6.02%   6.02%   6.02%   6.02%   6.02%   6.02%   6.02%   6.02%   6.02%   6.02%   6.02%   6.02%   6.02%   6.02%   6.02%   6.02%   6.02%   6.02%   6.02%   6.02%   6.02%   6.02%   6.02% | THI                                                                   | E NUMBER OF INMA                     | TES RECEIVED AT TDC                     |                                        |
|----------------------------------------------------------------------------------------------------------------------------------------------------------------------------------------------------------------------------------------------------------------------------------------------------------------------------------------------------------------------------------------------------------------------------------------------------------------------------------------------------------------------------------------------------------------------------------------------------------------------------------------------------------------------------------------------------------------------------------------------------------------------------------------------------------------------------------------------------------------------------------------------------------------------------------------------------------------------------------------------------------------------------------------------------------------------------------------------------------------------------------------------------------------------------------------------------------------------------------------------------------------------------------------------------------------------------------------------------------------------------------------------------------------------------------------------------------------------------------------------------------------------------------------------------------------------------------------------------------------------------------------------------------------------------------------------------------------------------------------------------------------------------------------------------------------------------------------------------------------------------------------------------------------------------------------------------------------------------------------------------------------------------------------------------------------------------------------------------------------------------|-----------------------------------------------------------------------|--------------------------------------|-----------------------------------------|----------------------------------------|
| NEW RECEIVES 20,842 23,457 12.55% PAROLE VIOLATORS 4,365 5,766 32.10% MAN. SUP. VIOLATORS 4,220 4,727 12.01% SHOCK PROB. VIOLATORS 1,063 1,127 6.02%  TOTAL RECEIVED 30,490 35,077 15.04%  THE NUMBER OF INMATES RELEASED FROM TDC  FY 1986 FY 1987  Number Number Percent Change PAROLE 14,427 19,900 37.94% MANDATORY SUPERVISION 12,742 11,681 -8.33% SHOCK PROBATION 611 1,560 155.32%                                                                                                                                                                                                                                                                                                                                                                                                                                                                                                                                                                                                                                                                                                                                                                                                                                                                                                                                                                                                                                                                                                                                                                                                                                                                                                                                                                                                                                                                                                                                                                                                                                                                                                                                 |                                                                       | FY 1986                              | FY 1987                                 |                                        |
| AROLE VIOLATORS 4,365 5,766 32.10% MAN. SUP. VIOLATORS 4,220 4,727 12.01% CHOCK PROB. VIOLATORS 1,063 1,127 6.02%  TOTAL RECEIVED 30,490 35,077 15.04%  THE NUMBER OF INMATES RELEASED FROM TDC  FY 1986 FY 1987  Number Number Percent Change PAROLE 14,427 19,900 37.94% MANDATORY SUPERVISION 12,742 11,681 -8.33% CHOCK PROBATION 611 1,560 155.32%                                                                                                                                                                                                                                                                                                                                                                                                                                                                                                                                                                                                                                                                                                                                                                                                                                                                                                                                                                                                                                                                                                                                                                                                                                                                                                                                                                                                                                                                                                                                                                                                                                                                                                                                                                    |                                                                       | Number                               | Number                                  | Percent Change                         |
| MAN. SUP. VIOLATORS 4,220 4,727 12.01% HOCK PROB. VIOLATORS 1,063 1,127 6.02% TOTAL RECEIVED 30,490 35,077 15.04% THE NUMBER OF INMATES RELEASED FROM TDC  FY 1986 FY 1987  Number Number Percent Change PAROLE 14,427 19,900 37.94% MANDATORY SUPERVISION 12,742 11,681 -8.33% SHOCK PROBATION 611 1,560 155.32%                                                                                                                                                                                                                                                                                                                                                                                                                                                                                                                                                                                                                                                                                                                                                                                                                                                                                                                                                                                                                                                                                                                                                                                                                                                                                                                                                                                                                                                                                                                                                                                                                                                                                                                                                                                                          | NEW RECEIVES                                                          | 20,842                               | 23,457                                  | 12.55%                                 |
| TOTAL RECEIVED   30,490   35,077   15.04%                                                                                                                                                                                                                                                                                                                                                                                                                                                                                                                                                                                                                                                                                                                                                                                                                                                                                                                                                                                                                                                                                                                                                                                                                                                                                                                                                                                                                                                                                                                                                                                                                                                                                                                                                                                                                                                                                                                                                                                                                                                                                  | PAROLE VIOLATORS                                                      | 4,365                                | 5,766                                   | 32.10%                                 |
| TOTAL RECEIVED 30,490 35,077 15.04%  THE NUMBER OF INMATES RELEASED FROM TDC  FY 1986 FY 1987  Number Number Percent Change  DISCHARGE 307 229 -25.41% PAROLE 14,427 19,900 37.94% MANDATORY SUPERVISION 12,742 11,681 -8.33% SHOCK PROBATION 611 1,560 155.32%                                                                                                                                                                                                                                                                                                                                                                                                                                                                                                                                                                                                                                                                                                                                                                                                                                                                                                                                                                                                                                                                                                                                                                                                                                                                                                                                                                                                                                                                                                                                                                                                                                                                                                                                                                                                                                                            | MAN. SUP. VIOLATORS                                                   | 4,220                                | 4,727                                   | 12.01%                                 |
| THE NUMBER OF INMATES RELEASED FROM TDC  FY 1986  Number  Number  Percent Change  229  -25.41%  PAROLE 14,427 19,900 37.94%  MANDATORY SUPERVISION 12,742 11,681 -8.33% SHOCK PROBATION 611 1,560 155.32%                                                                                                                                                                                                                                                                                                                                                                                                                                                                                                                                                                                                                                                                                                                                                                                                                                                                                                                                                                                                                                                                                                                                                                                                                                                                                                                                                                                                                                                                                                                                                                                                                                                                                                                                                                                                                                                                                                                  | SHOCK PROB. VIOLATORS                                                 | 1,063                                | 1,127                                   | 6.02%                                  |
| THE NUMBER OF INMATES RELEASED FROM TDC  FY 1986  Number  Number  Percent Change  229  -25.41%  PAROLE  14,427  19,900  37.94%  MANDATORY SUPERVISION  12,742  11,681  -8.33%  SHOCK PROBATION  611  1,560  155.32%                                                                                                                                                                                                                                                                                                                                                                                                                                                                                                                                                                                                                                                                                                                                                                                                                                                                                                                                                                                                                                                                                                                                                                                                                                                                                                                                                                                                                                                                                                                                                                                                                                                                                                                                                                                                                                                                                                        | TOTAL RECEIVED                                                        | 30,490                               | 35,077                                  | 15.04%                                 |
| DISCHARGE         307         229         -25.41%           PAROLE         14,427         19,900         37.94%           MANDATORY SUPERVISION         12,742         11,681         -8.33%           SHOCK PROBATION         611         1,560         155.32%                                                                                                                                                                                                                                                                                                                                                                                                                                                                                                                                                                                                                                                                                                                                                                                                                                                                                                                                                                                                                                                                                                                                                                                                                                                                                                                                                                                                                                                                                                                                                                                                                                                                                                                                                                                                                                                           | THE                                                                   | NUMBER OF INMATE                     | S RELEASED FROM TDC                     |                                        |
| PAROLE 14,427 19,900 37.94% MANDATORY SUPERVISION 12,742 11,681 -8.33% 6HOCK PROBATION 611 1,560 155.32%                                                                                                                                                                                                                                                                                                                                                                                                                                                                                                                                                                                                                                                                                                                                                                                                                                                                                                                                                                                                                                                                                                                                                                                                                                                                                                                                                                                                                                                                                                                                                                                                                                                                                                                                                                                                                                                                                                                                                                                                                   |                                                                       | FY 1986                              | FY 1987                                 |                                        |
| PAROLE 14,427 19,900 37.94% MANDATORY SUPERVISION 12,742 11,681 -8.33% 6HOCK PROBATION 611 1,560 155.32%                                                                                                                                                                                                                                                                                                                                                                                                                                                                                                                                                                                                                                                                                                                                                                                                                                                                                                                                                                                                                                                                                                                                                                                                                                                                                                                                                                                                                                                                                                                                                                                                                                                                                                                                                                                                                                                                                                                                                                                                                   |                                                                       |                                      |                                         | Percent Change                         |
| MANDATORY SUPERVISION 12,742 <b>11,681</b> -8.33% 6HOCK PROBATION 611 <b>1,560</b> 155.32%                                                                                                                                                                                                                                                                                                                                                                                                                                                                                                                                                                                                                                                                                                                                                                                                                                                                                                                                                                                                                                                                                                                                                                                                                                                                                                                                                                                                                                                                                                                                                                                                                                                                                                                                                                                                                                                                                                                                                                                                                                 |                                                                       | Number                               | Number                                  |                                        |
| SHOCK PROBATION 611 1,560 155.32%                                                                                                                                                                                                                                                                                                                                                                                                                                                                                                                                                                                                                                                                                                                                                                                                                                                                                                                                                                                                                                                                                                                                                                                                                                                                                                                                                                                                                                                                                                                                                                                                                                                                                                                                                                                                                                                                                                                                                                                                                                                                                          | DISCHARGE                                                             | Number<br>307                        | Number<br>229                           | -25.41%                                |
| TOTAL RELEASES 28,087 33,370 18.81%                                                                                                                                                                                                                                                                                                                                                                                                                                                                                                                                                                                                                                                                                                                                                                                                                                                                                                                                                                                                                                                                                                                                                                                                                                                                                                                                                                                                                                                                                                                                                                                                                                                                                                                                                                                                                                                                                                                                                                                                                                                                                        | <b>DISCHARGE</b><br>PAROLE                                            | Number<br>307<br>14,427              | Number<br>229<br>19,900                 | -25.41%<br>37.94%                      |
|                                                                                                                                                                                                                                                                                                                                                                                                                                                                                                                                                                                                                                                                                                                                                                                                                                                                                                                                                                                                                                                                                                                                                                                                                                                                                                                                                                                                                                                                                                                                                                                                                                                                                                                                                                                                                                                                                                                                                                                                                                                                                                                            | <b>DISCHARGE</b><br>PAROLE<br>MANDATORY SUPERVISION                   | Number<br>307<br>14,427<br>12,742    | Number<br>229<br>19,900<br>11,681       | -25.41%<br>37.94%<br>-8.33%            |
|                                                                                                                                                                                                                                                                                                                                                                                                                                                                                                                                                                                                                                                                                                                                                                                                                                                                                                                                                                                                                                                                                                                                                                                                                                                                                                                                                                                                                                                                                                                                                                                                                                                                                                                                                                                                                                                                                                                                                                                                                                                                                                                            | DISCHARGE PAROLE MANDATORY SUPERVISION SHOCK PROBATION TOTAL RELEASES | Number  307 14,427 12,742 611 28,087 | Number  229 19,900 11,681 1,560  33,370 | -25.41%<br>37.94%<br>-8.33%<br>155.32% |
|                                                                                                                                                                                                                                                                                                                                                                                                                                                                                                                                                                                                                                                                                                                                                                                                                                                                                                                                                                                                                                                                                                                                                                                                                                                                                                                                                                                                                                                                                                                                                                                                                                                                                                                                                                                                                                                                                                                                                                                                                                                                                                                            | DISCHARGE PAROLE MANDATORY SUPERVISION SHOCK PROBATION TOTAL RELEASES | Number  307 14,427 12,742 611        | Number  229 19,900 11,681 1,560         | -25.41%<br>37.94%<br>-8.33%<br>155.32% |