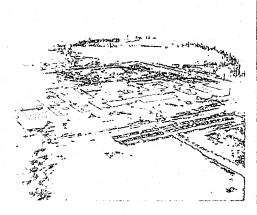

end, the Mark W. Michael Unit, a 2,250-bed maximum security unit, opened near Palestine.

TDC failed to realize a significant increase in capacity through the new construction, however, due to court-ordered depopulation requirements involving approximately 3,800

Thousands of beds were added during the year as we simultaneously accomplished the offsetting task of depopulating 15 different units. Texas', and perhaps the country's, most modern prison facility - the 2,250-bed Mark W. Michael Unit near Palestine - opened ahead of schedule in August. Also, the opening of 10 free-standing trusty camps during the year provided nearly 2,000 additional beds for minimum security inmates.