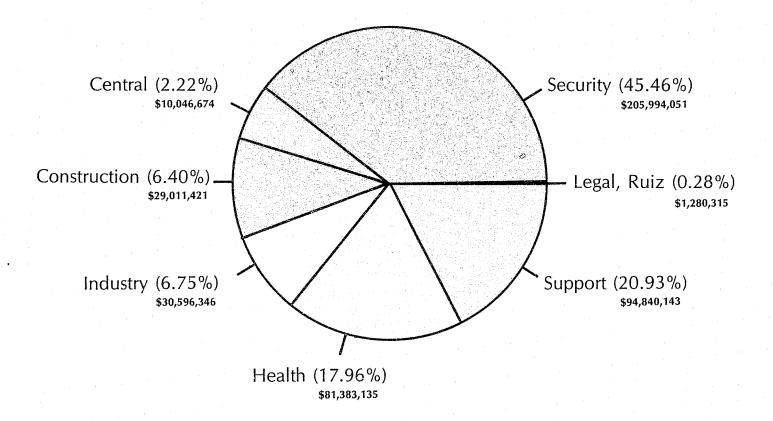

# TEXAS DEPARTMENT OF CORRECTIONS 1987 Expenditures All Funds

For the 1986-87 biennium, the Texas Department of Corrections was appropriated \$885.5 million consisting of \$698.8 million for the general operations of the agency, \$8.2 million for the operation of additional capacity completed during the biennium, and \$178.5 million for construction and renovations. Of the amount appropriated for construction and renovations, \$98 million was specifically authorized for the construction of additional facilities to offset court ordered depopulation. However, \$125 million of the amount appropriated for construction was contingent on the sale of state land. This sale did not occur. To overcome this budget shortfall and meet the depopulation requirements set by the court, the Department was able to add 4,231 beds at a cost of \$84 million through the negotiation of a lease-purchase agreement with the private sector.

Appropriations for the 1988-89 biennium total \$1.169 billion. Of the total appropriation, \$893.3 million is committed to the general operations of the Department and includes \$30 million for the contracting of additional capacity. The remaining \$275.9 million is dedicated to the construction of additional capacity as well as other miscellaneous repairs and renovations required by *Ruiz* agreements. The entire amount appropriated for the purpose of construction, repair, and renovation is to be funded through the sale of general obligation bonds of the state.