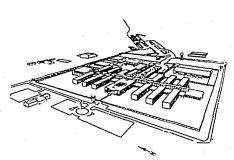

end, the Mark W. Michael Unit, a 2,250-bed maximum security unit, opened near Palestine.

TDC failed to realize a significant increase in capacity through the new construction, however, due to court-ordered depopulation requirements involving approximately 3,800

Thousands of beds were added during the year as we simultaneously accomplished the offsetting task of depopulating 15 different units. Texas', and perhaps the country's, most modern prison facility - the 2,250-bed Mark W. Michael Unit near Palestine - opened ahead of schedule in August. Also, the opening of 10 free-standing trusty camps during the year provided nearly 2,000 additional beds for minimum security inmates.