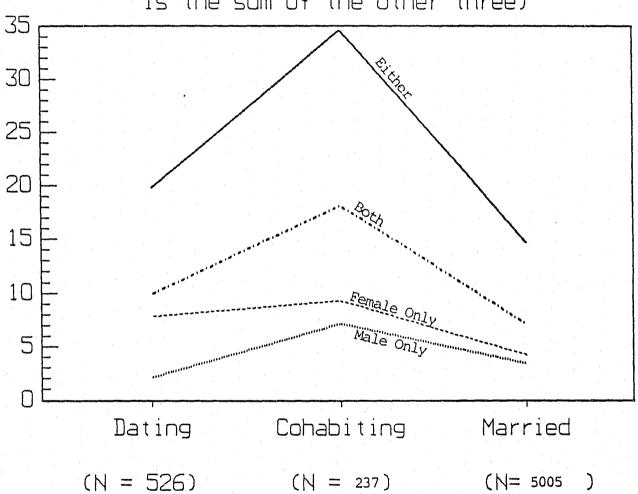

Anchor.
- Straus, Murray A. and Gerald T. Hotaling. 1980. Pp. 3-22 in <u>The Social</u>
  <u>Causes of Husband-Wife Violence</u>, edited by Murray A. Straus and
  Gerald T. Hotaling. Minneapolis: University of Minnesota Press.
- Straus, Murray A. and Alan J. Lincoln. 1985. "A Conceptual Framework for Understanding Crime and the Family." Pp. 5-23 in <u>Crime and the Family, edited by Alan J. Lincoln and Murray A. Straus.</u> New York: C. C. Thomas.

- Uniform Crime Reports. 1984. U.S. Department of Justice. Washington, D.C.: Government Printing Office.
- Yllo, Kersti and Murray A. Straus. 1981. "Interpersonal Violence Among Married and Cohabiting Couples." <u>Family Relations</u> 30: 339-347.

Figure 1. Assault Rates by Marital Status (The "Either" category is the sum of the other three)





Figure 3. Assault Rates by Marital Status and Age



Figure 4. Assault Rates by Marital Status and Occupational Class



Figure 5. Assault Rates by Marital Status and Gender Of Respondent



Table 1. Violent Couples: Percent In Each Violence Type by Marital Status

| Violence Type I          |        |          |       |     |  |  |  |
|--------------------------|--------|----------|-------|-----|--|--|--|
| Marital<br><u>Status</u> | Fema   |          | Both  | N   |  |  |  |
| Dating                   | 39.4   | 10.5%    | 50.0% | 104 |  |  |  |
| Cohabit                  | 26.9   | 20.7%    | 52.4% | 82  |  |  |  |
| Married                  | 28.6   | 5% 23.2% | 48.2% | 736 |  |  |  |
| $x^2 - 10.4$             | p <.05 |          |       |     |  |  |  |

Table 2. Violent Couples: