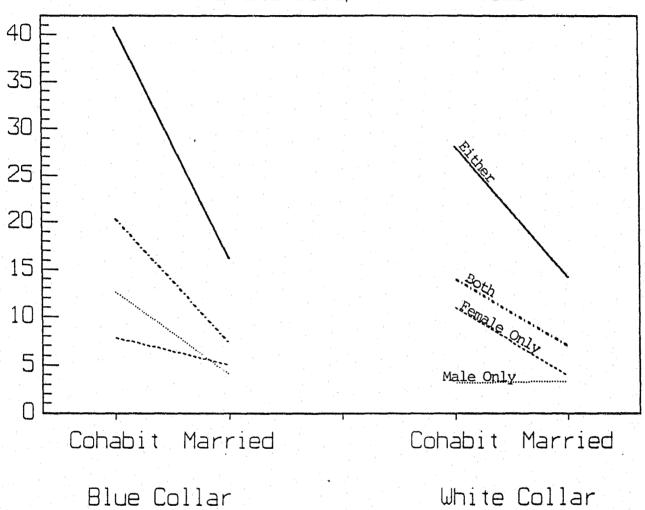

ce</u>, edited by Murray A. Straus and
  Gerald T. Hotaling. Minneapolis: University of Minnesota Press.
- Straus, Murray A. and Alan J. Lincoln. 1985. "A Conceptual Framework for Understanding Crime and the Family." Pp. 5-23 in <u>Crime and the Family, edited by Alan J. Lincoln and Murray A. Straus.</u> New York: C. C. Thomas.

- Uniform Crime Reports. 1984. U.S. Department of Justice. Washington, D.C.: Government Printing Office.
- Yllo, Kersti and Murray A. Straus. 1981. "Interpersonal Violence Among Married and Cohabiting Couples." <u>Family Relations</u> 30: 339-347.

Figure 1. Assault Rates by Marital Status (The "Either" category is the sum of the other three)





Figure 3. Assault Rates by Marital Status and Age



Figure 4. Assault Rates by Marital Status and Occupational Class



Figure 5. Assault Rates by Marital Status and Gender Of Respondent



Table 1. Violent Couples: Percent In Each Violence Type by Marital Status

| Violence Type I          |        |          |       |     |  |  |  |
|--------------------------|--------|----------|-------|-----|--|--|--|
| Marital<br><u>Status</u> | Fema   |          | Both  | N   |  |  |  |
| Dating                   | 39.4   | 10.5%    | 50.0% | 104 |  |  |  |
| Cohabit                  | 26.9   | 20.7%    | 52.4% | 82  |  |  |  |
| Married                  | 28.6   | 5% 23.2% | 48.2% | 736 |  |  |  |
| $x^2 - 10.4$             | p <.05 |          |       |     |  |  |  |

Table 2. Violent Couples: Percent In Each Violence Type by Marital Status

|         | Physical Assault II Category |         |       |        |