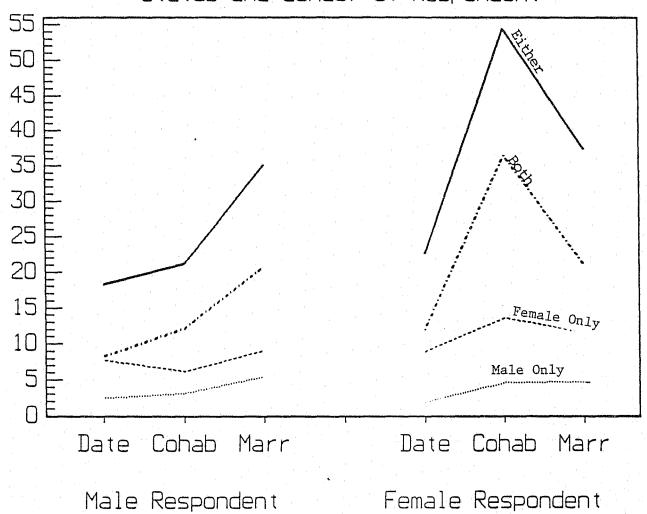

is: University of Minnesota Press.
- Straus, Murray A. and Alan J. Lincoln. 1985. "A Conceptual Framework for Understanding Crime and the Family." Pp. 5-23 in <u>Crime and the Family, edited by Alan J. Lincoln and Murray A. Straus.</u> New York: C. C. Thomas.

- Uniform Crime Reports. 1984. U.S. Department of Justice. Washington, D.C.: Government Printing Office.
- Yllo, Kersti and Murray A. Straus. 1981. "Interpersonal Violence Among Married and Cohabiting Couples." <u>Family Relations</u> 30: 339-347.

Figure 1. Assault Rates by Marital Status (The "Either" category is the sum of the other three)





Figure 3. Assault Rates by Marital Status and Age



Figure 4. Assault Rates by Marital Status and Occupational Class



Figure 5. Assault Rates by Marital Status and Gender Of Respondent



Table 1. Violent Couples: Percent In Each Violence Type by Marital Status

| Violence Type I          |        |          |       |     |  |  |  |
|--------------------------|--------|----------|-------|-----|--|--|--|
| Marital<br><u>Status</u> | Fema   |          | Both  | N   |  |  |  |
| Dating                   | 39.4   | 10.5%    | 50.0% | 104 |  |  |  |
| Cohabit                  | 26.9   | 20.7%    | 52.4% | 82  |  |  |  |
| Married                  | 28.6   | 5% 23.2% | 48.2% | 736 |  |  |  |
| $x^2 - 10.4$             | p <.05 |          |       |     |  |  |  |

Table 2. Violent Couples: Percent In Each Violence Type by Marital Status

|         | Physical Assault II Category |         |       |        |       |         |       |       |          |
|---------|-----------------