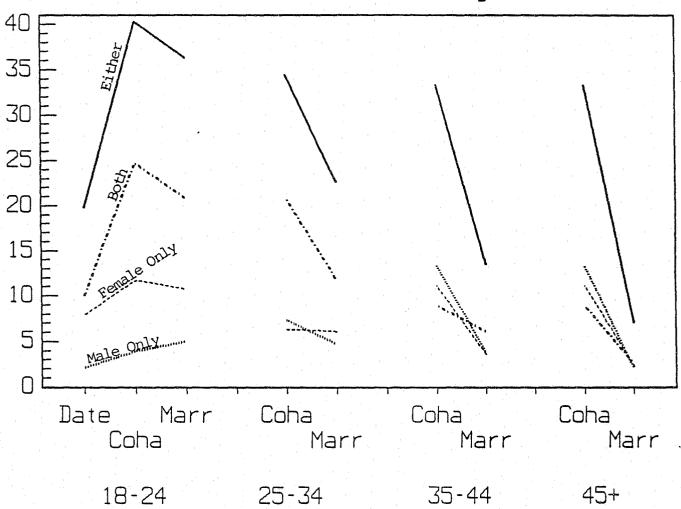

80. Pp. 3-22 in <u>The Social</u>
  <u>Causes of Husband-Wife Violence</u>, edited by Murray A. Straus and
  Gerald T. Hotaling. Minneapolis: University of Minnesota Press.
- Straus, Murray A. and Alan J. Lincoln. 1985. "A Conceptual Framework for Understanding Crime and the Family." Pp. 5-23 in <u>Crime and the Family, edited by Alan J. Lincoln and Murray A. Straus.</u> New York: C. C. Thomas.

- Uniform Crime Reports. 1984. U.S. Department of Justice. Washington, D.C.: Government Printing Office.
- Yllo, Kersti and Murray A. Straus. 1981. "Interpersonal Violence Among Married and Cohabiting Couples." <u>Family Relations</u> 30: 339-347.

Figure 1. Assault Rates by Marital Status (The "Either" category is the sum of the other three)





Figure 3. Assault Rates by Marital Status and Age



Figure 4. Assault Rates by Marital Status and Occupational Class



Figure 5. Assault Rates by Marital Status and Gender Of Respondent



Table 1. Violent Couples: Percent In Each Violence Type by Marital Status

| Violence Type I          |        |          |       |     |  |  |  |
|--------------------------|--------|----------|-------|-----|--|--|--|
| Marital<br><u>Status</u> | Fema   |          | Both  | N   |  |  |  |
| Dating                   | 39.4   | 10.5%    | 50.0% | 104 |  |  |  |
| Cohabit                  | 26.9   | 20.7%    | 52.4% | 82  |  |  |  |
| Married                  | 28.6   | 5% 23.2% | 48.2% | 736 |  |  |  |
| $x^2 - 10.4$             | p <.05 |          |       |     |  |  |  |

Table 2. Violent Couples: Percent In Each Violence Type by Marital Status

|