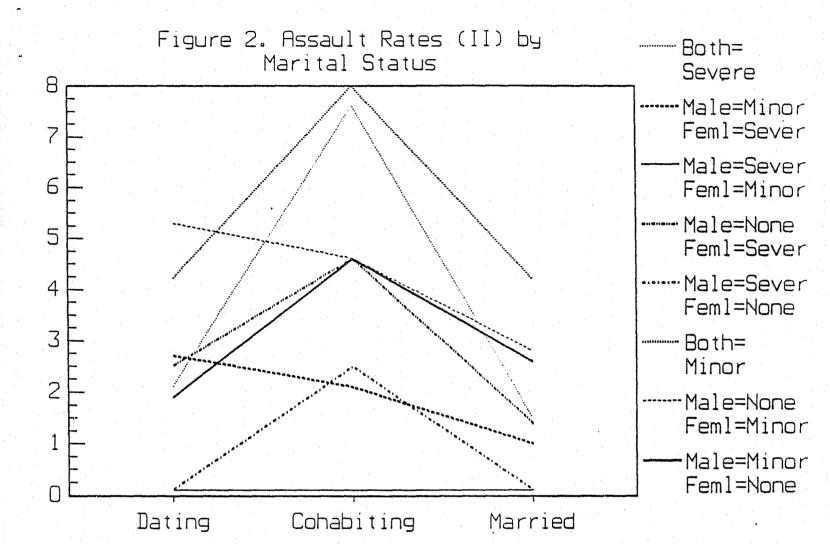

nchor.
- Straus, Murray A. and Gerald T. Hotaling. 1980. Pp. 3-22 in <u>The Social</u>
  <u>Causes of Husband-Wife Violence</u>, edited by Murray A. Straus and
  Gerald T. Hotaling. Minneapolis: University of Minnesota Press.
- Straus, Murray A. and Alan J. Lincoln. 1985. "A Conceptual Framework for Understanding Crime and the Family." Pp. 5-23 in <u>Crime and the Family, edited by Alan J. Lincoln and Murray A. Straus.</u> New York: C. C. Thomas.

- Uniform Crime Reports. 1984. U.S. Department of Justice. Washington, D.C.: Government Printing Office.
- Yllo, Kersti and Murray A. Straus. 1981. "Interpersonal Violence Among Married and Cohabiting Couples." <u>Family Relations</u> 30: 339-347.

Figure 1. Assault Rates by Marital Status (The "Either" category is the sum of the other three)





Figure 3. Assault Rates by Marital Status and Age



Figure 4. Assault Rates by Marital Status and Occupational Class



Figure 5. Assault Rates by Marital Status and Gender Of Respondent



Table 1. Violent Couples: Percent In Each Violence Type by Marital Status

| Violence Type I          |        |          |       |     |  |  |  |
|--------------------------|--------|----------|-------|-----|--|--|--|
| Marital<br><u>Status</u> | Fema   |          | Both  | N   |  |  |  |
| Dating                   | 39.4   | 10.5%    | 50.0% | 104 |  |  |  |
| Cohabit                  | 26.9   | 20.7%    | 52.4% | 82  |  |  |  |
| Married                  | 28.6   | 5% 23.2% | 48.2% | 736 |  |  |  |
| $x^2 - 10.4$             | p <.05 |          |       |     |  |  |  |

Table 2. Violent Couples: P