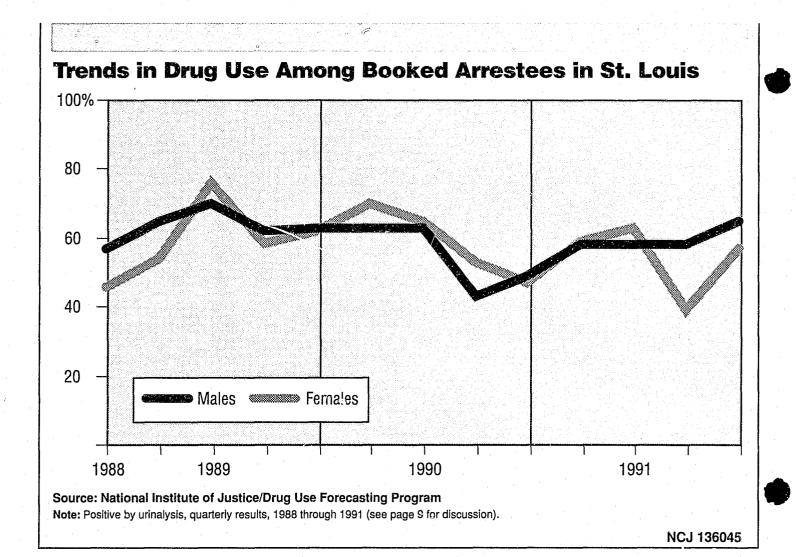

obtained. The DUF program is cofunded by the Bureau of Justice Assistance (BJA). Due to site differences in arrest and booking practices, comparisons of drug use across sites are not encouraged.

% Positive