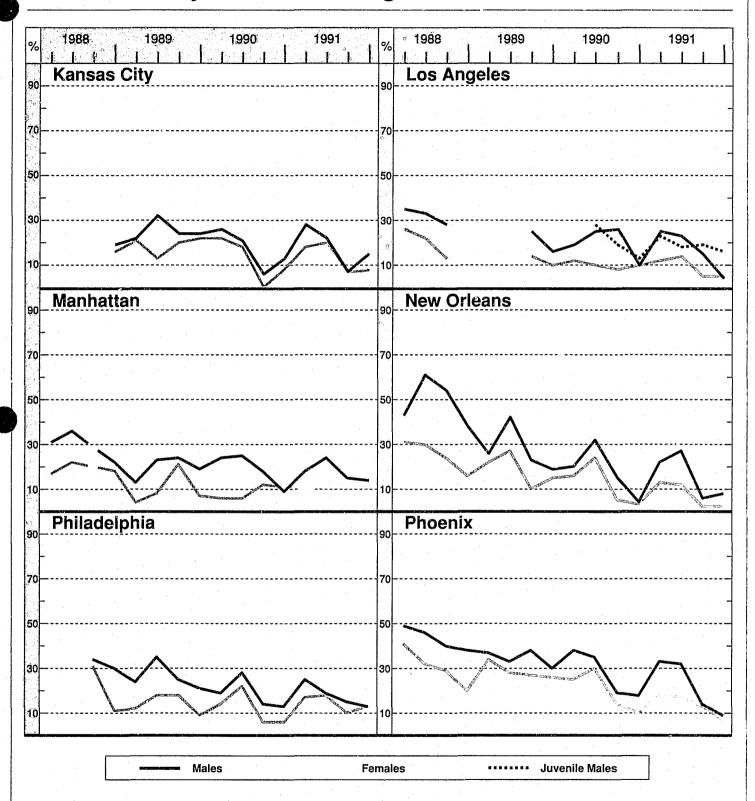

# Drug Use Forecasting (DUF) Research Update

The National Institute of Justice Drug Use Forecasting (DUF) Program is designed to measure recent drug use among booked arrestees as well as trends in drug use among this segment of the population. The DUF procedures include obtaining an anonymous, voluntary interview and urine

sample from booked arrestees (see Methodology, page 2). Currently, the program collects data from male booked arrestees in 24 sites across the United States. In 21 of those sites, data from female booked arrestees are also collected, and in 12 sites male juvenile data are

obtained. The DUF program is cofunded by the Bureau of Justice Assistance (BJA). Due to site differences in arrest and booking practices, comparisons of drug use across sites are not encouraged.

% Positive