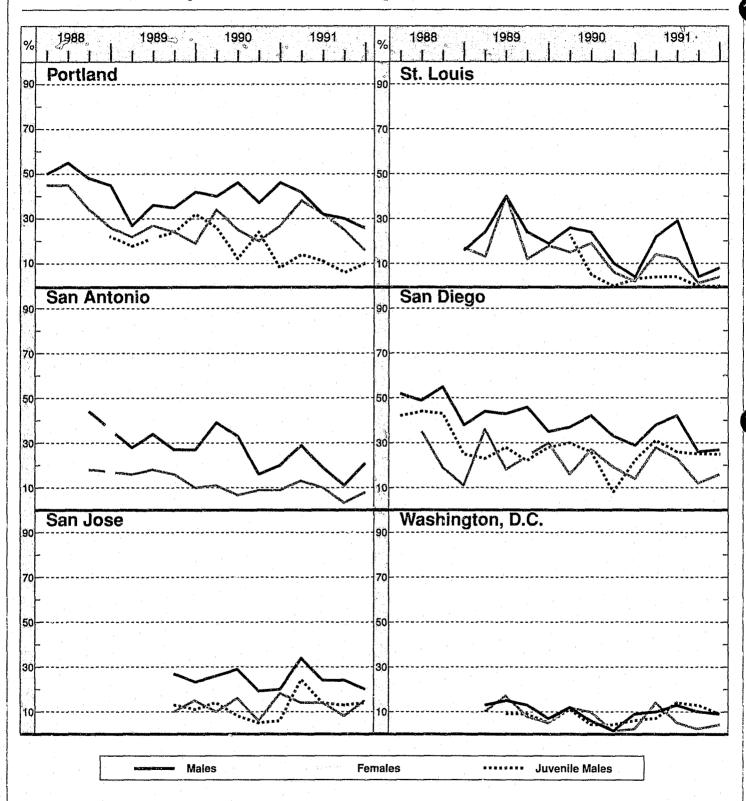

# Drug Use Forecasting (DUF) Research Update

The National Institute of Justice Drug Use Forecasting (DUF) Program is designed to measure recent drug use among booked arrestees as well as trends in drug use among this segment of the population. The DUF procedures include obtaining an anonymous, voluntary interview and urine

sample from booked arrestees (see Methodology, page 2). Currently, the program collects data from male booked arrestees in 24 sites across the United States. In 21 of those sites, data from female booked arrestees are also collected, and in 12 sites male juvenile data are

obtained. The DUF program is cofunded by the Bureau of Justice Assistance (BJA). Due to site differences in arrest and booking practices, comparisons of drug use across sites are not encouraged.

% Positive