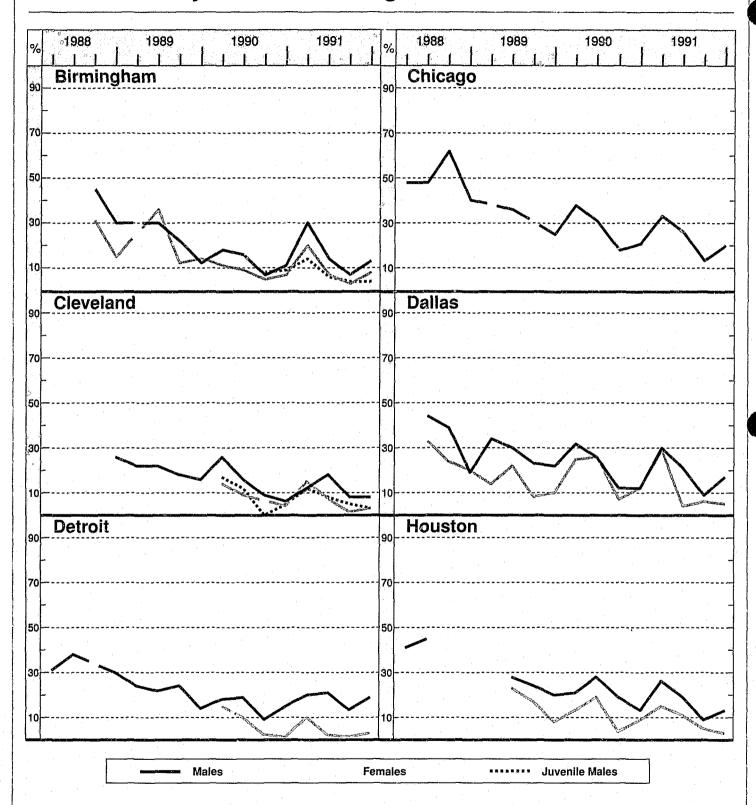

# Drug Use Forecasting (DUF) Research Update

The National Institute of Justice Drug Use Forecasting (DUF) Program is designed to measure recent drug use among booked arrestees as well as trends in drug use among this segment of the population. The DUF procedures include obtaining an anonymous, voluntary interview and urine

sample from booked arrestees (see Methodology, page 2). Currently, the program collects data from male booked arrestees in 24 sites across the United States. In 21 of those sites, data from female booked arrestees are also collected, and in 12 sites male juvenile data are

obtained. The DUF program is cofunded by the Bureau of Justice Assistance (BJA). Due to site differences in arrest and booking practices, comparisons of drug use across sites are not encouraged.

% Positive