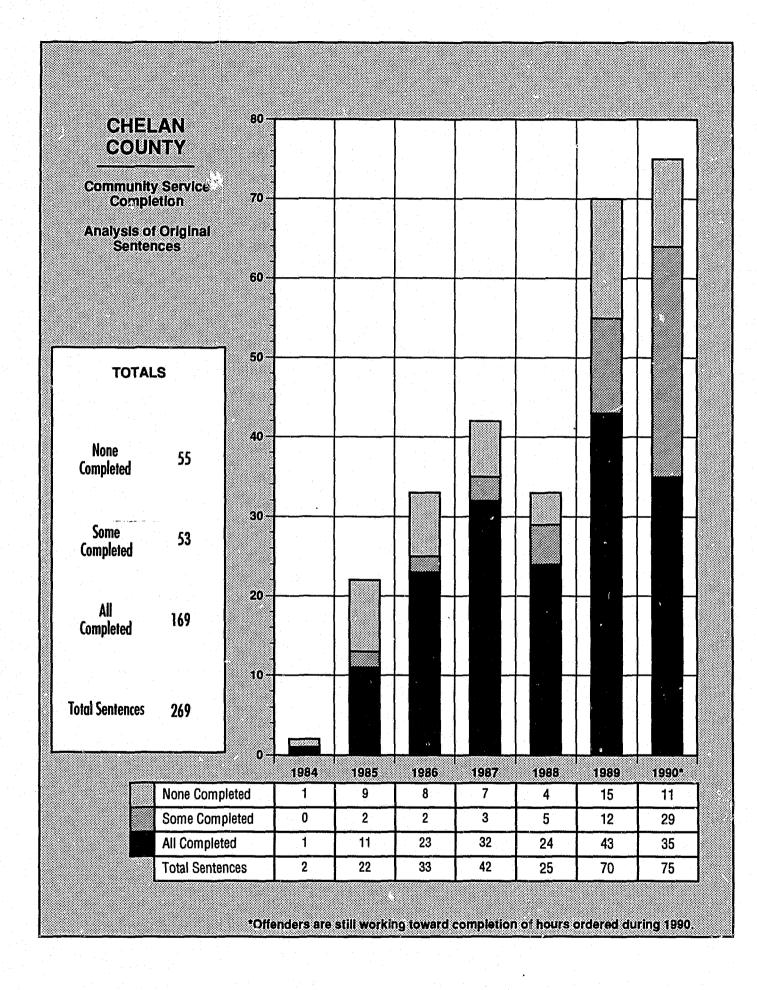

## 100% **CHELAN** COUNTY 90% Percent of **Community Service Hours Completed** 80%-July 1984 through December 1990 70% **TOTALS** 60% 50%-**Original Sentence Hours** 43,706 Hours Modified Up 480 40% **Total Hours Original &** 44,186 30% Modified Up Hours Completed 30,533 20% **Percent Completed** 69% 10% 0% 1988 1984 1985 1986 1987 1989 1990\* **Original Sentence Hours** 200 2,996 4,700 6,184 4,424 10,454 14,748 Hours Modified Up 0 0 0 480 Total Hours Original & Modified Up 200 2,996 4,700 6,184 4,424 10,454 15,228 **Hours Completed** 100 1,732 3,223 4,734 4,302 7,271 9,171 **Percent Completed** 0% 58% 69% 77% 97% 70% 60%

<sup>\*</sup>Offenders are still working toward completion of hours ordered during 1990.

<sup>\*</sup>Offenders are still working toward completion of hours ordered during 1990.