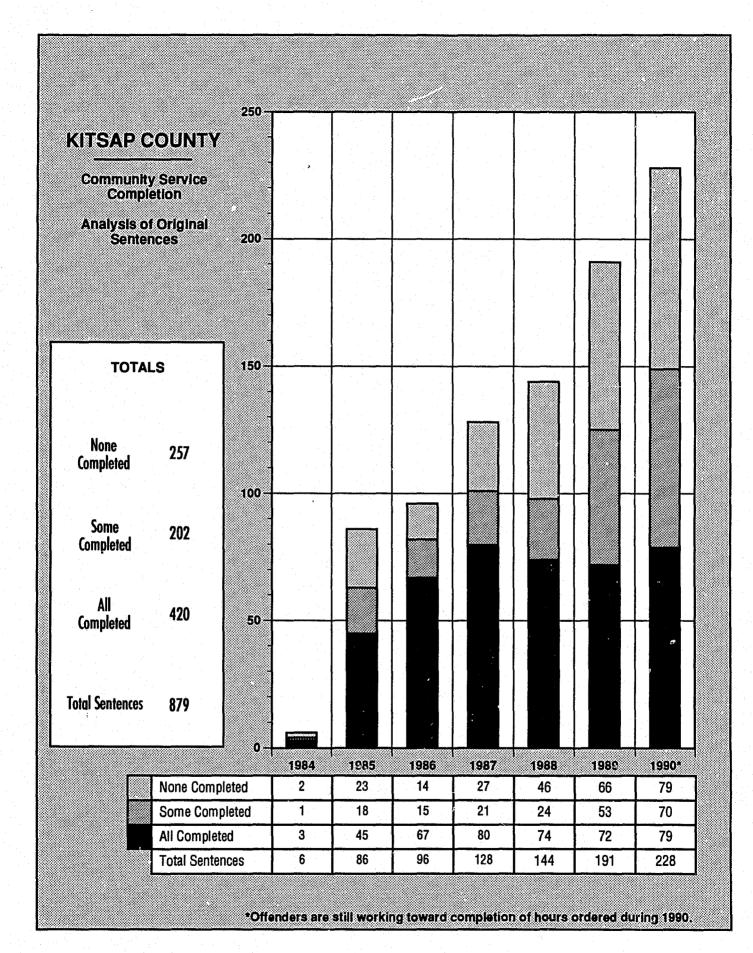

### 100%-KITSAP COUNTY 90% Percent of **Community Service Hours Completed** 80% July 1984 through December 1990 70% **TOTALS** 60% 50% **Original Sentence Hours** 175,587 40% Hours Modified Up 2,549 **Total Hours Original &** 178,136 30% Modified Up **Hours Completed** 95,277 20% **Percent Completed** 53% 10% 0%-1984 1985 1986 1987 1989 1990\* 1988 **Original Sentence Hours** 1,058 14,853 14,396 25,281 30,203 40,188 49,608 **Hours Modified Up** 0 775 200 522 824 228 Total Hours Original & Modified Up 1,058 14,853 15,171 25,481 30,725 41,012 49,836 **Hours Completed** 584 8,771 10,588 17,205 17,986 18,327 21,816 **Percent Completed** 59% 70% 68% 59% 55% 45% 44%