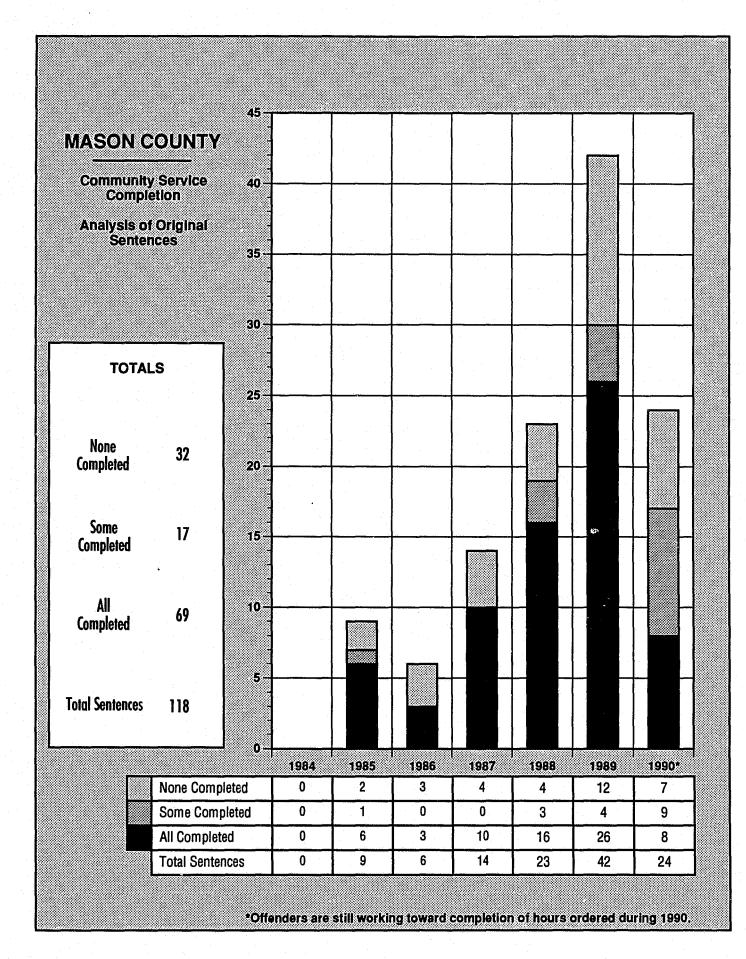

# 100% MASON COUNTY 90% Percent of **Community Service Hours Completed** 80% July 1984 through December 1990 70% **TOTALS** 60% 50% **Original Sentence Hours** 16,982 Hours Modified Up 464 40% **Total Hours Original &** 17,446 30% Modified Up Hours Completed 10,514 20% **Percent Completed** 60% 10% 0%-1984 1985 1986 1987 1988 1989 1990\* **Original Sentence Hours** 2,000 1,056 1,216 2,460 6,328 3,922 Hours Modified Up 0 0 0 216 0 248 0 1,432 2,460 3,922 Total Hours Original & Modified Up 0 2,000 1,056 6,576 0 1,112 4,209 1,978 **Hours Completed** 901 536 1,778 0% 45% 51% 78% 72% 64% 50% **Percent Completed**