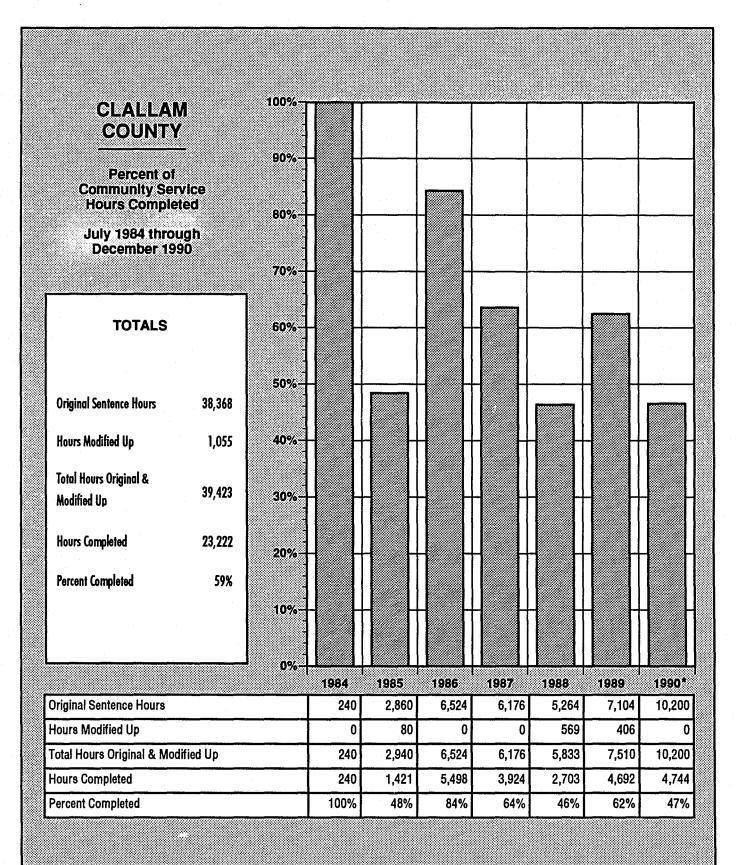

fenders are still working toward completion of hours ordered during 1990.



## 100% **CHELAN** COUNTY 90% Percent of **Community Service Hours Completed** 80%-July 1984 through December 1990 70% **TOTALS** 60% 50%-**Original Sentence Hours** 43,706 Hours Modified Up 480 40% **Total Hours Original &** 44,186 30% Modified Up Hours Completed 30,533 20% **Percent Completed** 69% 10% 0% 1988 1984 1985 1986 1987 1989 1990\* **Original Sentence Hours** 200 2,996 4,700 6,184 4,424 10,454 14,748 Hours Modified Up 0 0 0 480 Total Hours Original & Modified Up 200 2,996 4,700 6,184 4,424 10,454 15,228 **Hours Completed** 100 1,732 3,223 4,734 4,302 7,271 9,171 **Percent Completed** 0% 58% 69% 77% 97% 70% 60%

<sup>\*</sup>Offenders are still working toward completion of hours ordered during 1990.













<sup>\*</sup>Offenders are still working toward completion of hours ordered during 1990.



# COWLITZ

Percent of Community Service Hours Completed

July 1984 through December 1990

# Original Sentence Hours 118,134 Hours Modified Up 4,940 Total Hours Original & 123,074 Hours Completed 99,290 Percent Completed 81%



| Original Sentence Hours            | 760 | 20,156 | 17,458 | 18,520 | 17,140 | 20,616 | 23,484 |
|------------------------------------|-----|--------|--------|--------|--------|--------|--------|
| Hours Modified Up                  | 0   | 480    | 240    | 2,255  | 803    | 657    | 505    |
| Total Hours Original & Modified Up | 760 | 20,636 | 17,698 | 20,775 | 17,943 | 21,273 | 23,989 |
| Hours Completed                    | 560 | 17,752 | 15,415 | 16,530 | 15,