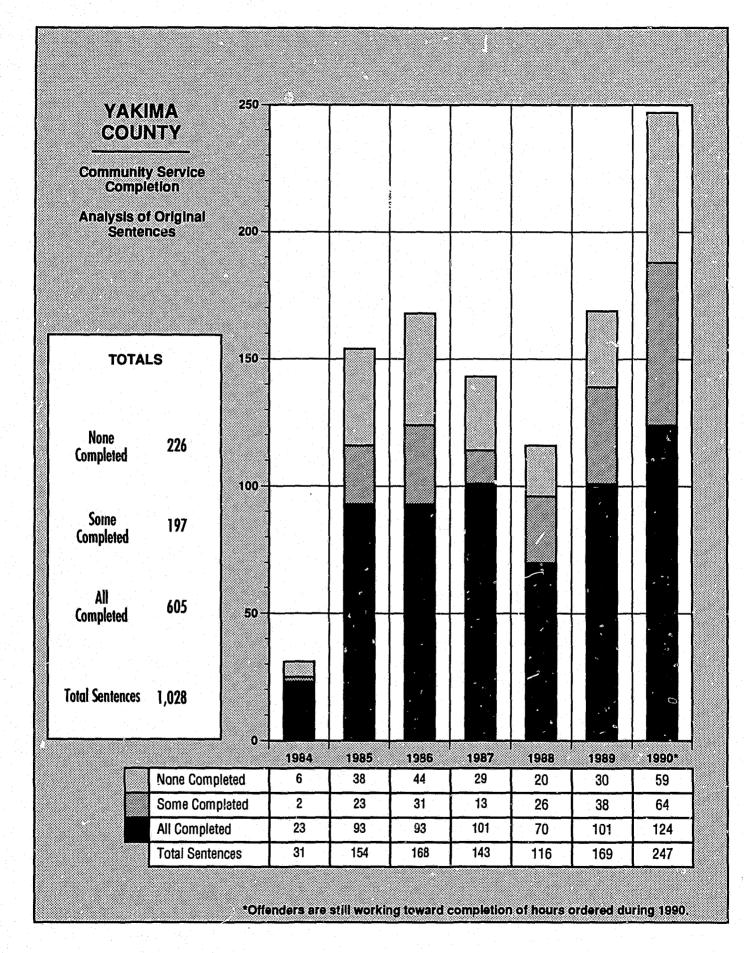

>\*</sup>Offenders are still working toward completion of hours ordered during 1990.



## 100% WHITMAN COUNTY 90% Percent of **Community Service Hours Completed** 80% July 1984 through December 1990 70% **TOTALS** 60% 50% **Original Sentence Hours** 13,718 40% Hours Modified Up 480 **Total Hours Original &** 14,198 30% Modified Up **Hours Completed** 11,841 20% Percent Completed 83% 10% 0% 1984 1985 1986 1987 1988 1989 1990\* **Original Sentence Hours** 0 1,552 3,072 2,930 1,440 2,384 2,340 Hours Modified Up 0 0 0 240 0 0 240 3,170 Total Hours Original & Modified Up 0 1,552 3,072 1,440 2,384 2,580 0 **Hours Completed** 1,552 3,052 2,931 697 1,869 1,740 0% 99% 92% 48% Percent Completed 100% 78% 67%

<sup>\*</sup>Offenders at a still working toward completion of hours ordered during 1990.





## Community Service Hours Ordered - 1984 - 1990 by Crime