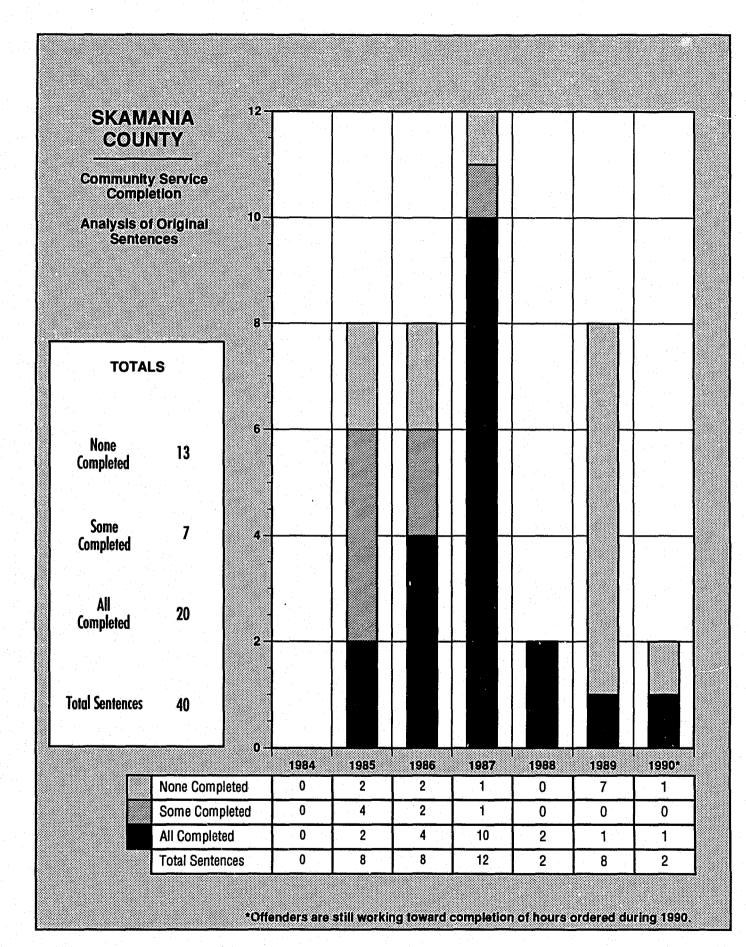

ders are still working toward completion of hours ordered during 1990.



# 100% **SKAGIT COUNTY** 90% Percent of **Community Service Hours Completed** 80% July 1984 through December 1990 70% **TOTALS** 60% 50% **Original Sentence Hours** 20,490 40% Hours Modified Up 864 **Total Hours Original &** 21,354 30% Modified Up **Hours Completed** 14,210 20% **Percent Completed** 67% 10% 0% 1984 1985 1990\* 1986 1987 1988 1989 **Original Sentence Hours** 3,026 1,456 0 1,600 2,016 5,880 6,512 **Hours Modified Up** 0 0 0 168 280 416 Total Hours Original & Modified Up 0 3,026 1,600 2,016 1,624 6,160 6,928 **Hours Completed** G 2,106 1,079 1,459 1,266 4,307 3,993 **Percent Completed** 0% 70% 67% 72% 78% 70% 58%

<sup>\*</sup>Offenders are still working toward completion of hours ordered during 1990.





<sup>\*</sup>Offenders are still working toward completion of hours ordered during 1990.



# 100% SNOHOMISH COUNTY 90% Percent of **Community Service Hours Completed** 80% July 1984 through December 1990 70% **TOTALS** 60% 50% **Original Sentence Hours** 202,334 40% Hours Modified Up 7,665 **Total Hours Original &** 207,999 30% **Modified Up Hours Completed** 129,947 20% 62% Percent Completed 10% 0% 1984 1985 1986 1987 1988 1989 1990\* **Original Sentence Hours** 14,866 33,351 29,078 26,975 0 45,394 52,670 Hours Modified Up 0 32 480 4,759 1,546 848 0 14,898 33,351 29,558 31,734 46,940 53,518 Total Hours Original & Modified Up 0 20,498 31,677 Hours Completed 9,673 21,494 20,389 26,216 Percent Completed 0% 65% 64% 69% 64% 67% 49%



### 100% SPOKANE COUNTY 90% Percent of **Community Ser