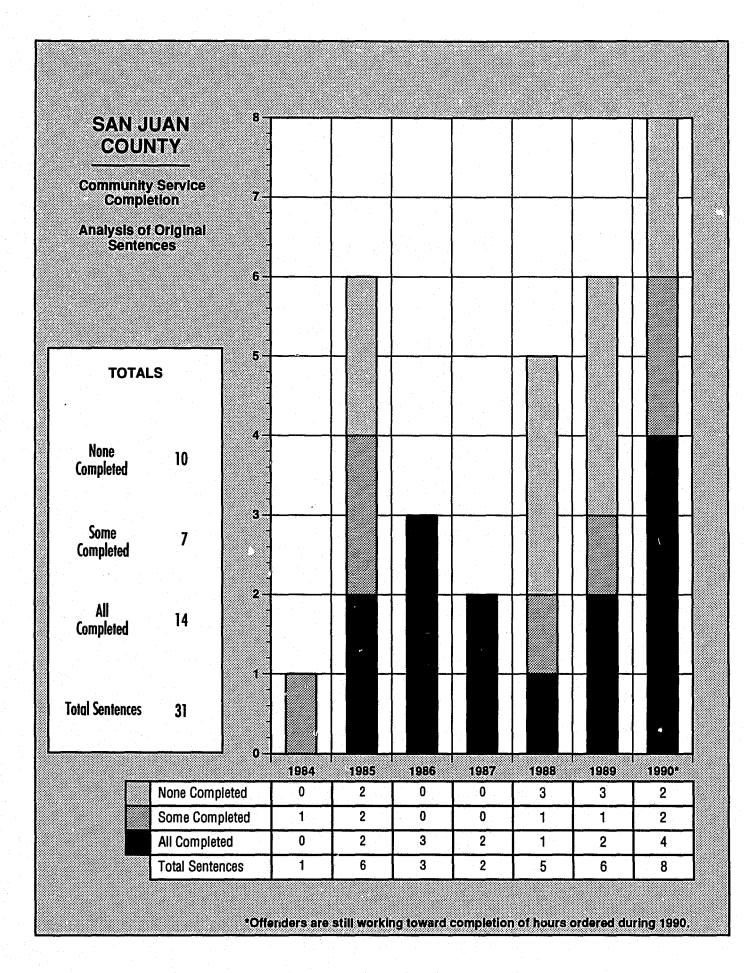

,968 4,200 **Hours Completed** 0 3,359 1,073 1,168 604 920 2,207 71% **Percent Completed** 0% 45% 66% 82% 68% 53%





<sup>\*</sup>Offenders are still working toward completion of hours ordered during 1990.



#### 100%-**PEND OREILLE** COUNTY 90% Percent of **Community Service Hours Completed** 80% July 1984 through December 1990 70% **TOTALS** 60% 50% Original Sentence Hours 23,597 40% Hours Modified Up 1.032 **Total Hours Original &** 24,629 30% Modified Up **Hours Completed** 15,030 20% Percent Completed 61% 10% 0%-1984 1985 1986 1987 1988 1989 1990\* **Original Sentence Hours** 0 0 0 240 400 240 340 Hours Modified Up 0 0 0 0 0 0 100 Total Hours Original & Modified Up 0 340 400 0 0 240 340 **Hours Completed** 0 0 0 240 340 160 126 **Percent Completed** 0% 0% 0% 100% 100% 40% 37%









<sup>\*</sup>Offenders are still working toward completion of hours ordered during 1990.



# 100% **SKAGIT COUNTY** 90% Percent of **Community Service Hours Completed** 80% July 1984 through December 1990 70% **TOTALS** 60% 50% **Original Sentence Hours** 20,490 40% Hours Modified Up 864 **Total Hours Original &** 21,354 30% Modified Up **Hours Completed** 14,210 20% **Percent Completed** 67% 10% 0% 1984 1985 1990\* 1986 1987 1988 1989 **Original Sentence Hours** 3,026 1,456 0 1,600 2,016 5,880 6,512 **Hours Modified Up** 0 0 0 168 280 416 Total Hours Original & Modified Up 0 3,026 1,600 2,016 1,624 6,160 6,928 **Hours Completed** G 2,106 1,079 1,459 1,266 4,307 3,993 **Percent Completed** 0% 70% 67% 72% 78% 70% 58%

<sup>\*</sup>Offenders are still working toward completion of hours