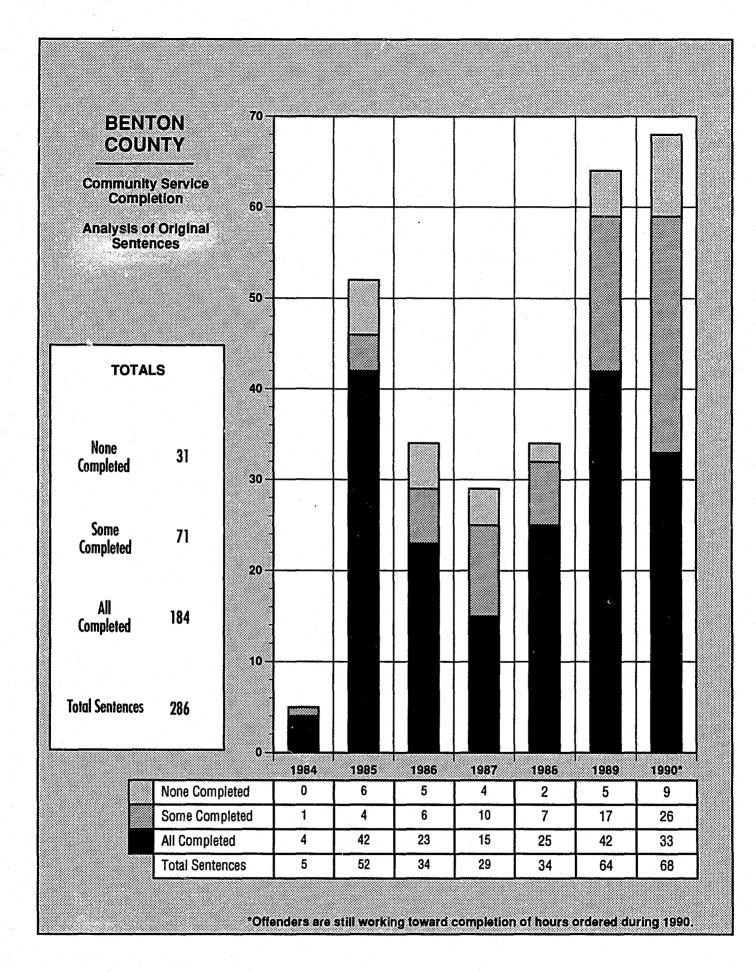

<sup>\*</sup>Offenders are still working toward completion of hours ordered during 1990.



# 100% **ASOTIN COUNTY** 90% Percent of **Community Service Hours Completed** 80% July 1984 through December 1990 70% **TOTALS** 60% 50% **Original Sentence Hours** 15,012 **Hours Modified Up** 275 40% **Total Hours Original &** 15,287 30% Modified Up **Hours Completed** 6,596 20% **Percent Completed** 43% 10% 0% 1984 1985 1986 1987 1988 1989 1990\* 3,120 **Original Sentence Hours** 630 1,730 1,700 2,160 0 5,672 **Hours Modified Up** 0 55 220 0 1,785 Total Hours Original & Modified Up 0 630 1,700 2,380 5,672 3,120 **Hours Completed** 0 630 739 1,427 2,751 1,049 100% 0% 49% **Percent Completed** 0% 41% 84% 34%

<sup>\*</sup>Offenders are still working toward completion of hours ordered during 1990.





<sup>\*</sup>Offenders are still working toward completion of hours ordered during 1990.



## 100% **CHELAN** COUNTY 90% Percent of **Community Service Hours Completed** 80%-July 1984 through December 1990 70% **TOTALS** 60% 50%-**Original Sentence Hours** 43,706 Hours Modified Up 480 40% **Total Hours Original &** 44,186 30% Modified Up Hours Completed 30,533 20% **Percent Completed** 69% 10% 0% 1988 1984 1985 1986 1987 1989 1990\* **Original Sentence Hours** 200 2,996 4,700 6,184 4,424 10,454 14,748 Hours Modified Up 0 0 0 480 Total Hours Original & Modified Up 200 2,996 4,700 6,184 4,424 10,454 15,228 **Hours Completed** 100 1,732 3,223 4,734 4,302 7,271 9,171 **Percent Completed** 0% 58% 69% 77% 97% 70% 60%

<sup>\*</sup>Offenders are still working toward completion of hours order