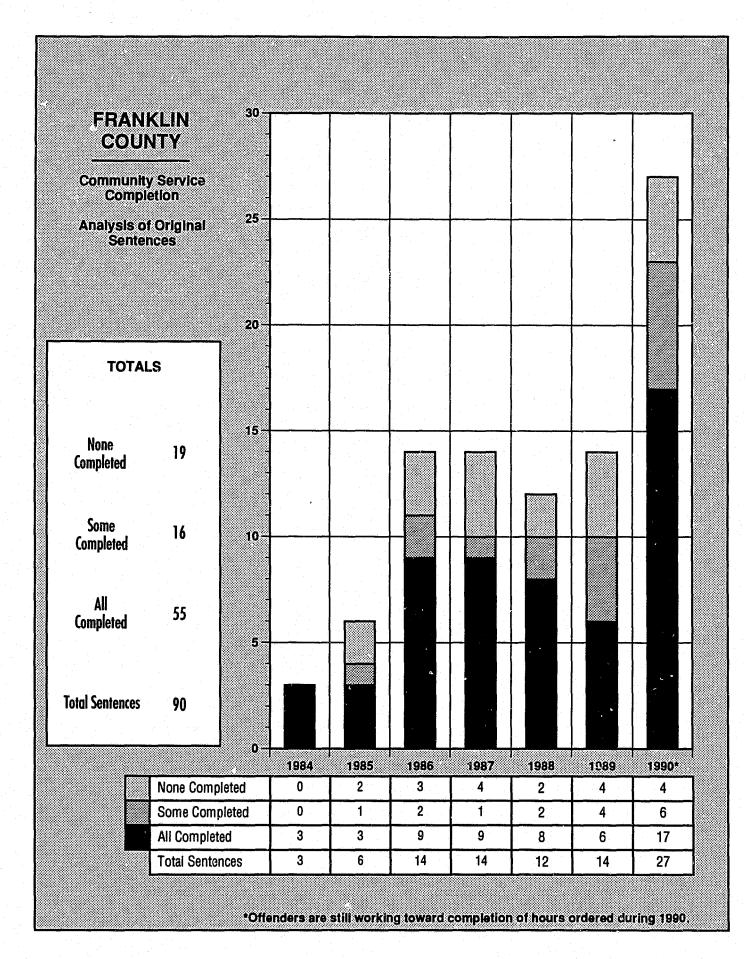

# 100% MASON COUNTY 90% Percent of **Community Service Hours Completed** 80% July 1984 through December 1990 70% **TOTALS** 60% 50% **Original Sentence Hours** 16,982 Hours Modified Up 464 40% **Total Hours Original &** 17,446 30% Modified Up Hours Completed 10,514 20% **Percent Completed** 60% 10% 0%-1984 1985 1986 1987 1988 1989 1990\* **Original Sentence Hours** 2,000 1,056 1,216 2,460 6,328 3,922 Hours Modified Up 0 0 0 216 0 248 0 1,432 2,460 3,922 Total Hours Original & Modified Up 0 2,000 1,056 6,576 0 1,112 4,209 1,978 **Hours Completed** 901 536 1,778 0% 45% 51% 78% 72% 64% 50% **Percent Completed**

<sup>\*</sup>Offenders are still working toward completion of hours ordered during 1990.