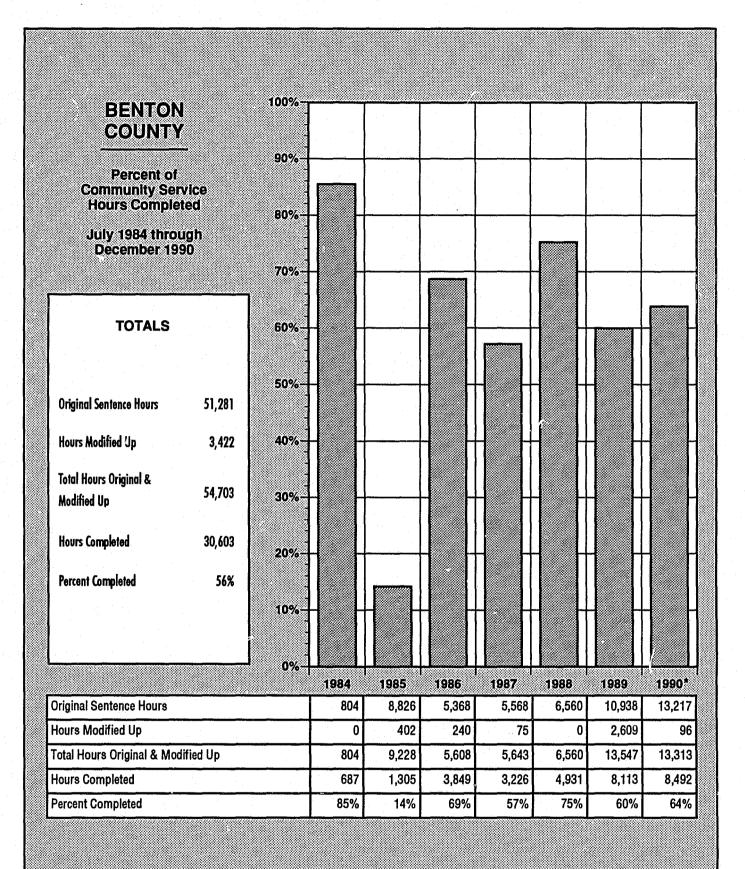

up>\*</sup>Offenders are still working toward completion of hours ordered during 1990.



# 100% **ASOTIN COUNTY** 90% Percent of **Community Service Hours Completed** 80% July 1984 through December 1990 70% **TOTALS** 60% 50% **Original Sentence Hours** 15,012 **Hours Modified Up** 275 40% **Total Hours Original &** 15,287 30% Modified Up **Hours Completed** 6,596 20% **Percent Completed** 43% 10% 0% 1984 1985 1986 1987 1988 1989 1990\* 3,120 **Original Sentence Hours** 630 1,730 1,700 2,160 0 5,672 **Hours Modified Up** 0 55 220 0 1,785 Total Hours Original & Modified Up 0 630 1,700 2,380 5,672 3,120 **Hours Completed** 0 630 739 1,427 2,751 1,049 100% 0% 49% **Percent Completed** 0% 41% 84% 34%

<sup>\*</sup>Offenders are still working toward completion of hours ordered during 1990.





<sup>\*</sup>Offenders are still working toward completion of hours ordered during 1990.



## 100% **CHELAN** COUNTY 90% Percent of **Community Service Hours Completed** 80%-July 1984 through December 1990 70% **TOTALS** 60% 50%-**Original Sentence Hours** 43,706 Hours Modified Up 480 40% **Total Hours Original &** 44,186 30% Modified Up Hours Completed 30,533 20% **Percent Completed** 69% 10% 0% 1988 1984 1985 1986 1987 1989 1990\* **Original Sentence Hours** 200 2,996 4,700 6,184 4,424 10,454 14,748 Hours Modified Up 0 0 0 480 Total Hours Original & Modified Up 200 2,996 4,700 6,184 4,424 10,454 15,228 **Hours Completed** 100 1,732 3,223 4,734 4,302 7,271 9,171 **Percent Completed** 0% 58% 69% 77% 97% 70% 60%

<sup>\*</sup>Offenders are still working toward completion of hours ordered