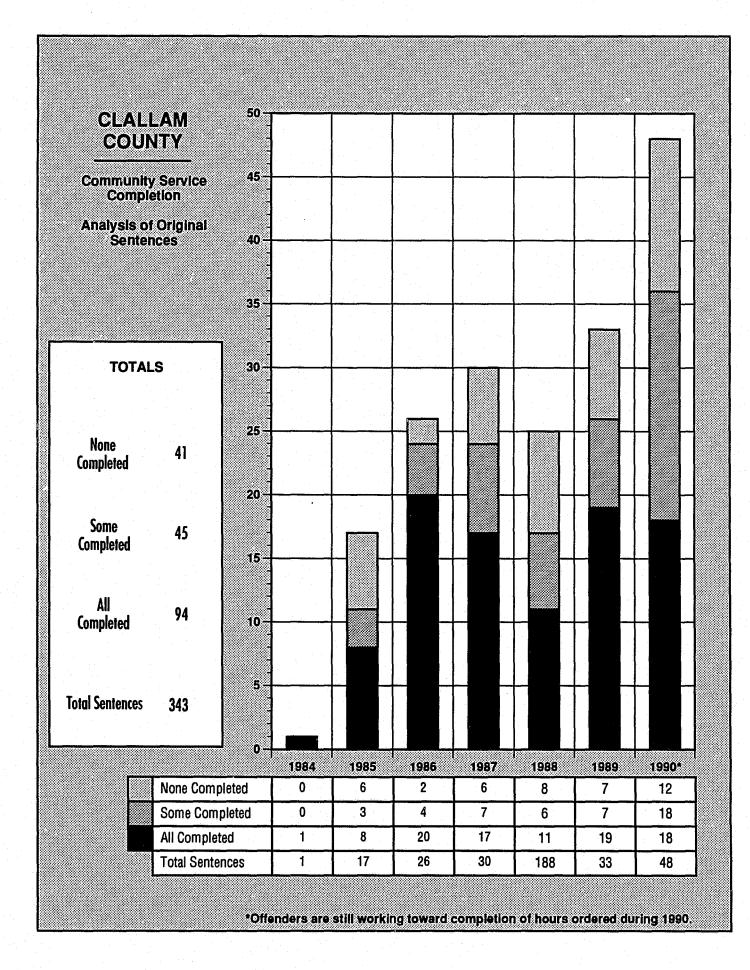

Offenders are still working toward completion of hours ordered during 1990.



## 100% **CHELAN** COUNTY 90% Percent of **Community Service Hours Completed** 80%-July 1984 through December 1990 70% **TOTALS** 60% 50%-**Original Sentence Hours** 43,706 Hours Modified Up 480 40% **Total Hours Original &** 44,186 30% Modified Up Hours Completed 30,533 20% **Percent Completed** 69% 10% 0% 1988 1984 1985 1986 1987 1989 1990\* **Original Sentence Hours** 200 2,996 4,700 6,184 4,424 10,454 14,748 Hours Modified Up 0 0 0 480 Total Hours Original & Modified Up 200 2,996 4,700 6,184 4,424 10,454 15,228 **Hours Completed** 100 1,732 3,223 4,734 4,302 7,271 9,171 **Percent Completed** 0% 58% 69% 77% 97% 70% 60%

<sup>\*</sup>Offenders are still working toward completion of hours ordered during 1990.













<sup>\*</sup>Offenders are still working toward completion of hours ordered during 1990.



# COWLITZ

Percent of Community Service Hours Completed

July 1984 through December 1990

# Original Sentence Hours 118,134 Hours Modified Up 4,940 Total Hours Original & 123,074 Hours Completed 99,290 Percent Completed 81%



| Original Sentence Hours            | 760 | 20,156 | 17,458 | 18,520 | 17,140 | 20,616 | 23,484 |
|------------------------------------|-----|--------|--------|--------|--------|--------|--------|
| Hours Modified Up                  | 0   | 480    | 240    | 2,255  | 803    | 657    | 505    |
| Total Hours Original & Modified Up | 760 | 20,636 | 17,698 | 20,775 | 17,943 | 21,273 | 23,989 |
| Hours Completed                    | 560 | 17,752 | 15,415 | 16,530 | 1