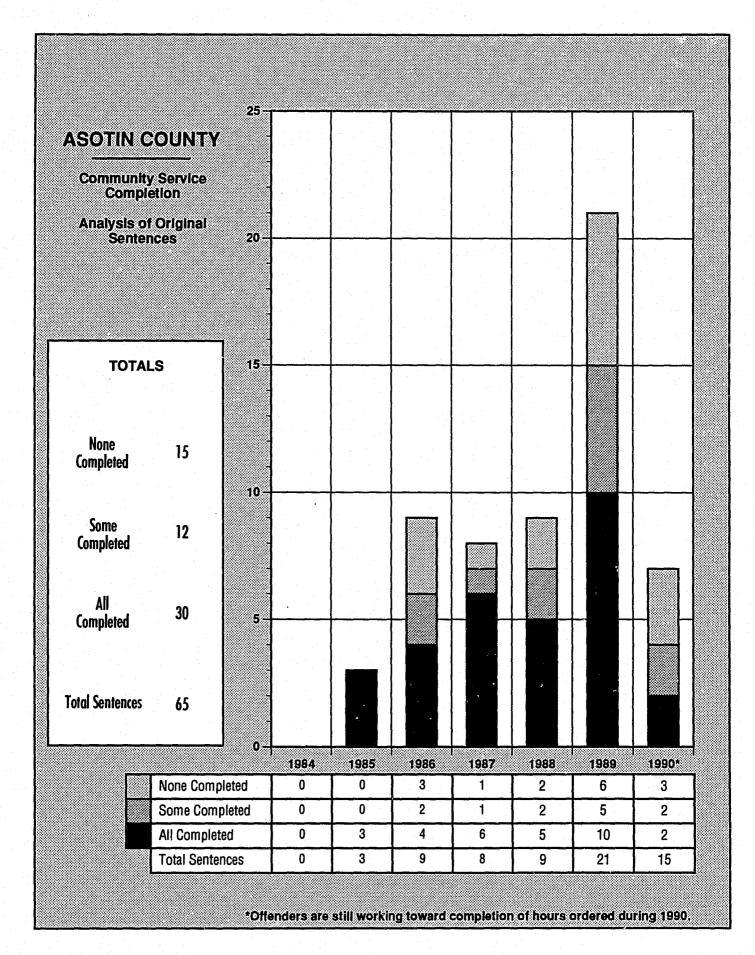

rrections

to the National Criminal Justice Reference Service (NCJRS).

Further reproduction outside of the NCJRS system requires permission of the copyright owner.

# Community Service Hours Completed and Analysis of Original Sentences

Department of Corrections

Division of Community Corrections

The data used to prepare this report was produced from the Offender Based Tracking System (OBTS) on September 1, 1991.

Bill Camerer, a Work Study Student from South Puget Sound Community College performed the data analysis.

**Published in the Document Processing Unit** 

Please call 206-753-1221 or SCAN 234-1221 for more information.

Date of publication: 2/3/92

NCJRS

MAY 18 1992

ACQUISIT!ONS









<sup>\*</sup>Offenders are still working toward completion of hours ordered during 1990.



# 100% **ASOTIN COUNTY** 90% Percent of **Community Service Hours Completed** 80% July 1984 through December 1990 70% **TOTALS** 60% 50% **Original Sentence Hours** 15,012 **Hours Modified Up** 275 40% **Total Hours Original &** 15,287 30% Modified Up **Hours Completed** 6,596 20% **Percent Completed** 43% 10% 0% 1984 1985 1986 1987 1988 1989 1990\* 3,120 **Original Sentence Hours** 630 1,730 1,700 2,160 0 5,672 **Hours Modified Up** 0 55 220 0 1,785 Total Hours Original & Modified Up 0 630 1,700 2,380 5,672 3,120 **Hours Completed** 0 630 739 1,427 2,751 1,049 100% 0% 49% **Percent Completed** 0% 41% 84% 34%

<sup>\*</sup>Offenders are still working toward completion of hours ordered during 1990.





<sup>\*</sup>Offenders are still working toward completion of hours ordered during 199