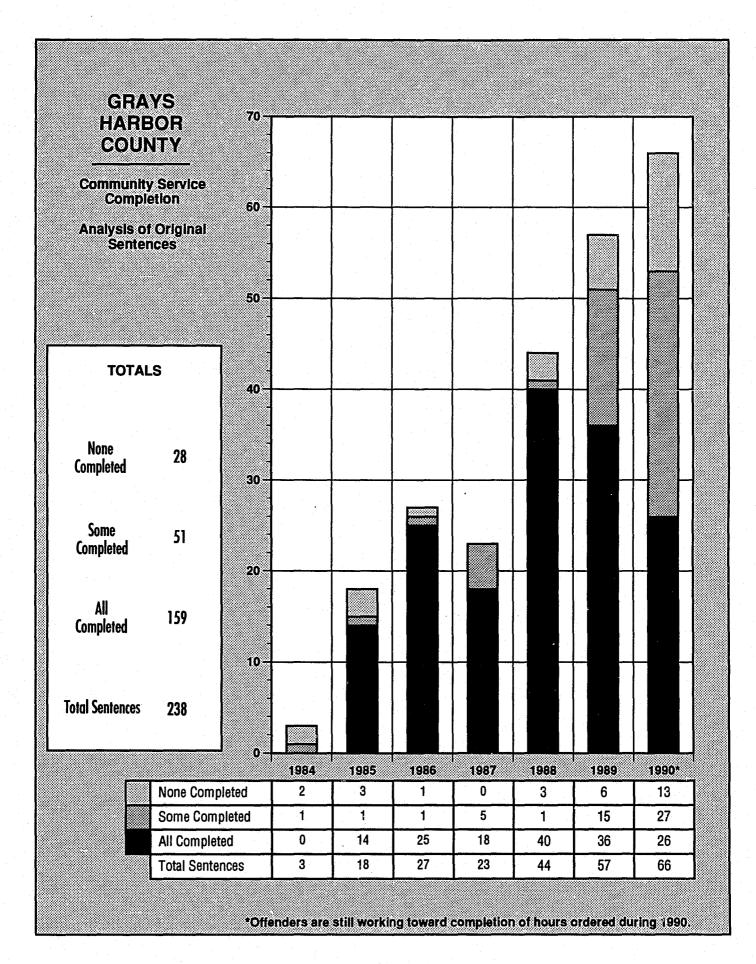

Completed** 0% 0% 100% 0% 0% 100% 0%





<sup>\*</sup>Offenders are still working toward completion of hours ordered during 1990.



### 100% **GARFIELD** COUNTY 90% Percent of **Community Service Hours Completed** 80% July 1984 through December 1990 70% **TOTALS** 60% 50% **Original Sentence Hours** 780 40% **Hours Modified Up** 0 Total Hours Original & 780 30% Modified Up **Hours Completed** 780 20% **Percent Completed** 100% 10% 0%-1990\* 1984 1985 1986 1987 1988 1989 Original Sentence Hours 0 320 240 0 100 120 0 Hours Modified Up 0 0 0 0 0 0 0 0 Total Hours Original & Modified Up 0 0 320 240 100 120 0 320 0 100 0 240 120 **Hours Completed** 0% 100% 100% 0% 100% 100% **Percent Completed** 0%

<sup>\*</sup>Offenders are still working toward completion of hours ordered during 1990.









<sup>\*</sup>Offenders are still working toward completion of hours ordered during 1990.





<sup>\*</sup>Offenders are still working toward completion of hours ordered during 1990.





<sup>\*</sup>Offenders are still working toward completion of hours ordered during 1990.





<sup>\*</sup>Offenders are still working toward completion of hours ordered during 1990.



### 100%-KITSAP COUNTY 90% Percent of **Community Service Hours Completed** 80% July 1984 through December 1990 70% **TOTALS** 60% 50% **Original Sentence Hours** 175,587 40% Hours Modified Up 2,549 **Total Hours Original &** 178,136 30% Modified Up **Hours Completed** 95,277 20% **Percent Completed** 53% 10% 0%-1984 1985 1986 1987 1989 1990\* 1988 **Original Sentence Hours** 1,058 14,853 14,396 25,281 30,203 40,188 49