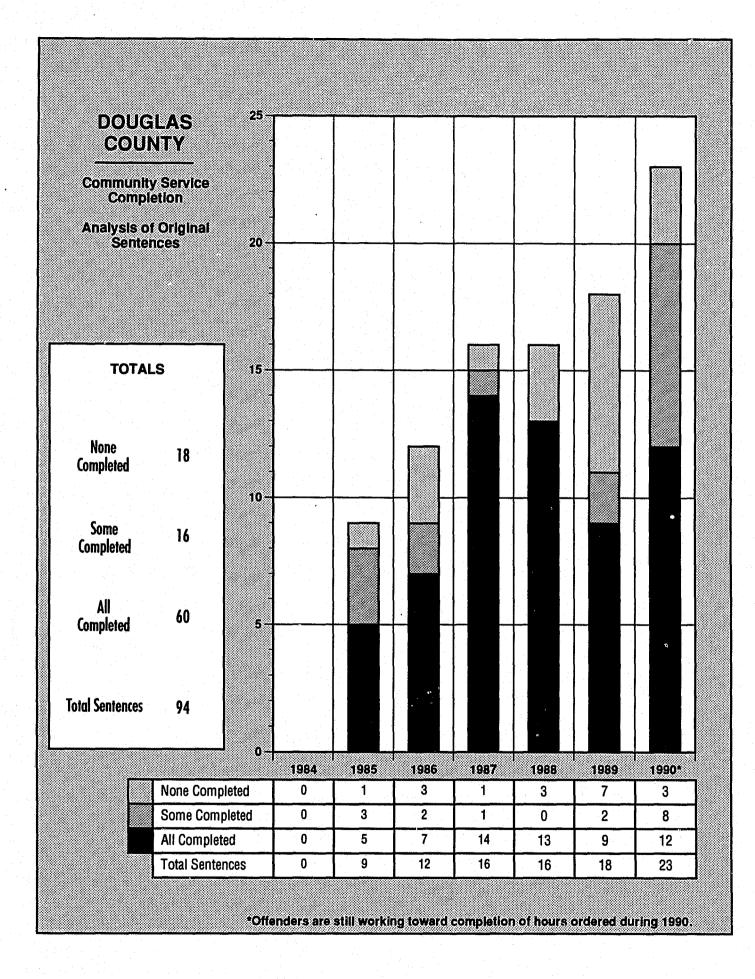

### 100%-**DOUGLAS** COUNTY 90% Percent of **Community Service Hours Completed** 80% July 1984 through December 1990 70% **TOTALS** 60% 50% **Original Sentence Hours** 15,834 Hours Modified Up 40% 353 **Total Hours Original &** 16,187 30% Modified Up **Hours Completed** 10,457 20% **Percent Completed** 65% 10% 0%-1990\* 1984 1985 1986 1987 1988 1989 **Original Sentence Hours** 4,560 0 924 2,160 2,594 2,380 3,216 Hours Modified Up 0 0 0 0 353 Total Hours Original & Modified Up 0 924 2,160 2,594 2,380 3,216 4,913 **Hours Completed** 0 566 1,211 2,141 1,812 1,461 3,266 **Percent Completed** 0% 61% 83% 76% 56% 45% 66%

<sup>\*</sup>Offenders are still working toward completion of hours ordered during 1990.