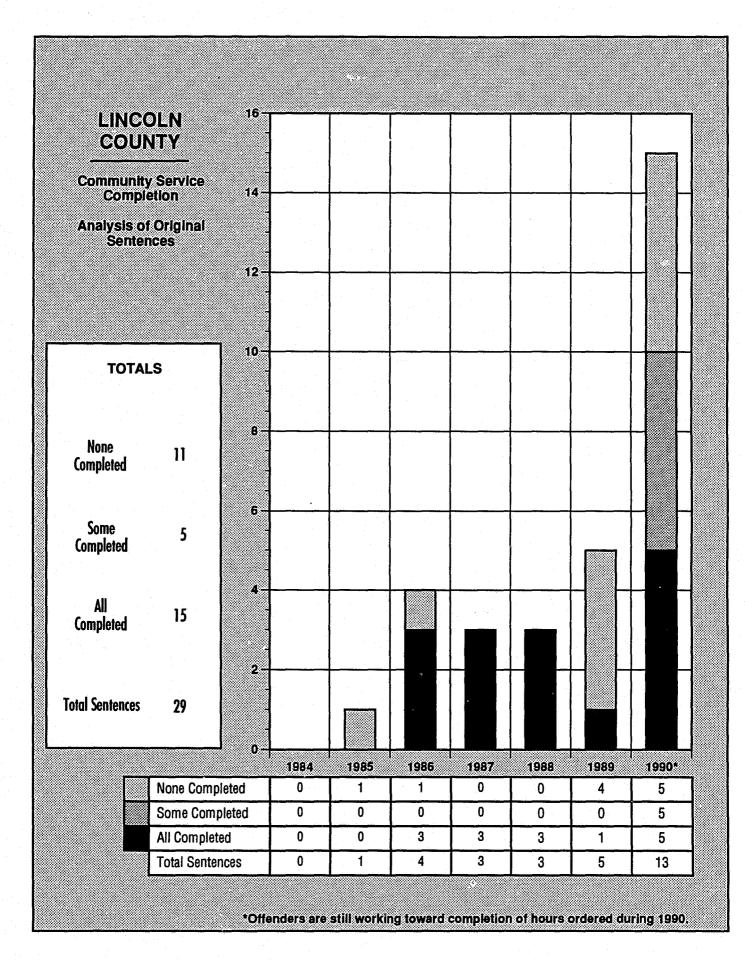

### 100%-LINCOLN COUNTY 90% Percent of **Community Service Hours Completed** 80% July 1984 through December 1990 70% **TOTALS** 60% 50% Original Sentence Hours 5,392 Hours Modified Up 263 40% **Total Hours Original &** 5,655 30% Modified Up **Hours Completed** 3,108 20% Percent Completed 55% 10% 0%-1984 1985 1986 1987 1990\* 1988 1989 **Original Sentence Hours** 0 0 960 704 496 1,280 1,952 **Hours Modified Up** 0 0 0 0 0 0 263 Total Hours Original & Modified Up 0 0 960 704 496 1,280 2,215 **Hours Completed** 0 0 720 704 496 160 1,028 **Percent Completed** 0% 0% 75% 100% 100% 13% 46%