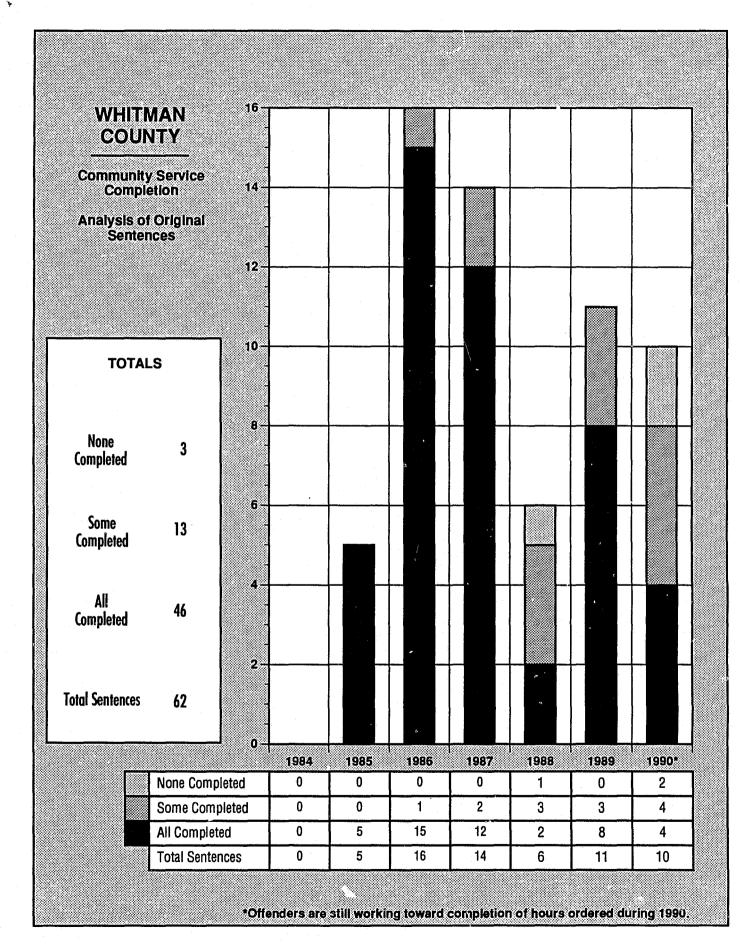

## 100% WHITMAN COUNTY 90% Percent of **Community Service Hours Completed** 80% July 1984 through December 1990 70% **TOTALS** 60% 50% **Original Sentence Hours** 13,718 40% Hours Modified Up 480 **Total Hours Original &** 14,198 30% Modified Up **Hours Completed** 11,841 20% Percent Completed 83% 10% 0% 1984 1985 1986 1987 1988 1989 1990\* **Original Sentence Hours** 0 1,552 3,072 2,930 1,440 2,384 2,340 Hours Modified Up 0 0 0 240 0 0 240 3,170 Total Hours Original & Modified Up 0 1,552 3,072 1,440 2,384 2,580 0 **Hours Completed** 1,552 3,052 2,931 697 1,869 1,740 0% 99% 92% 48% Percent Completed 100% 78% 67%

<sup>\*</sup>Offenders at a still working toward completion of hours ordered during 1990.