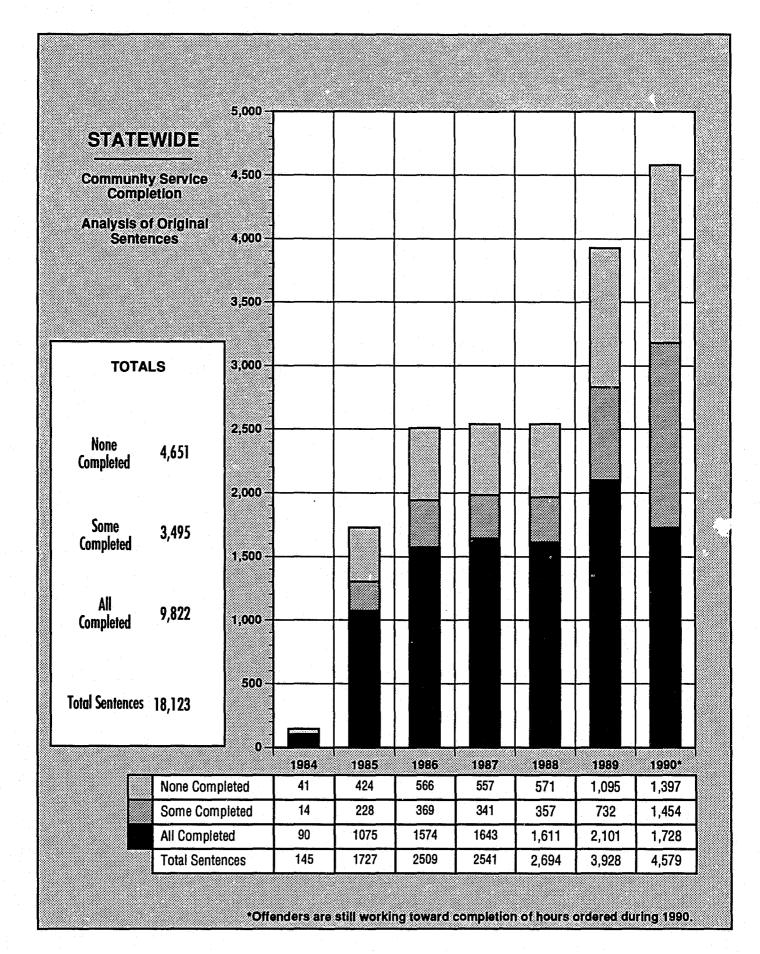

ssion to reproduce this copyrighted material has been granted by Washington State Department of Corrections

to the National Criminal Justice Reference Service (NCJRS).

Further reproduction outside of the NCJRS system requires permission of the copyright owner.

# Community Service Hours Completed and Analysis of Original Sentences

Department of Corrections

Division of Community Corrections

The data used to prepare this report was produced from the Offender Based Tracking System (OBTS) on September 1, 1991.

Bill Camerer, a Work Study Student from South Puget Sound Community College performed the data analysis.

**Published in the Document Processing Unit** 

Please call 206-753-1221 or SCAN 234-1221 for more information.

Date of publication: 2/3/92

NCJRS

MAY 18 1992

ACQUISIT!ONS









<sup>\*</sup>Offenders are still working toward completion of hours ordered during 1990.



# 100% **ASOTIN COUNTY** 90% Percent of **Community Service Hours Completed** 80% July 1984 through December 1990 70% **TOTALS** 60% 50% **Original Sentence Hours** 15,012 **Hours Modified Up** 275 40% **Total Hours Original &** 15,287 30% Modified Up **Hours Completed** 6,596 20% **Percent Completed** 43% 10% 0% 1984 1985 1986 1987 1988 1989 1990\* 3,120 **Original Sentence Hours** 630 1,730 1,700 2,160 0 5,672 **Hours Modified Up** 0 55 220 0 1,785 Total Hours Original & Modified Up 0 630 1,700 2,380 5,672 3,120 **Hours Completed** 0 630 739 1,427 2,751 1,049 100% 0% 49% **Percent Completed** 0% 41% 84% 34%

<sup>\*</sup>Offenders are still working toward completion of hours ordered during