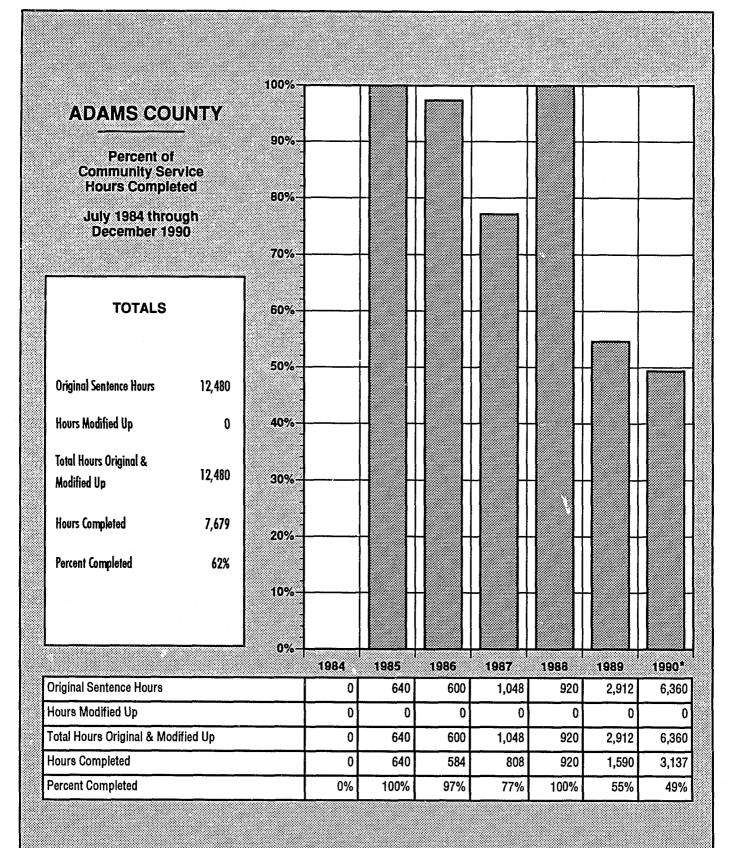

to reproduce this copyrighted material has been granted by Washington State Department of Corrections

to the National Criminal Justice Reference Service (NCJRS).

Further reproduction outside of the NCJRS system requires permission of the copyright owner.

# Community Service Hours Completed and Analysis of Original Sentences

Department of Corrections

Division of Community Corrections

The data used to prepare this report was produced from the Offender Based Tracking System (OBTS) on September 1, 1991.

Bill Camerer, a Work Study Student from South Puget Sound Community College performed the data analysis.

**Published in the Document Processing Unit** 

Please call 206-753-1221 or SCAN 234-1221 for more information.

Date of publication: 2/3/92

NCJRS

MAY 18 1992

ACQUISIT!ONS









<sup>\*</sup>Offenders are still working toward completion of hours ordered during 1990.



# 100% **ASOTIN COUNTY** 90% Percent of **Community Service Hours Completed** 80% July 1984 through December 1990 70% **TOTALS** 60% 50% **Original Sentence Hours** 15,012 **Hours Modified Up** 275 40% **Total Hours Original &** 15,287 30% Modified Up **Hours Completed** 6,596 20% **Percent Completed** 43% 10% 0% 1984 1985 1986 1987 1988 1989 1990\* 3,120 **Original Sentence Hours** 630 1,730 1,700 2,160 0 5,672 **Hours Modified Up** 0 55 220 0 1,785 Total Hours Original & Modified Up 0 630 1,700 2,380 5,672 3,120 **Hours Completed** 0 630 739 1,427 2,751 1,049 100% 0% 49% **Percent Completed** 0% 41% 84% 34%

<sup>\*</sup>Offenders are still working toward completion of hours ordered during 1990.