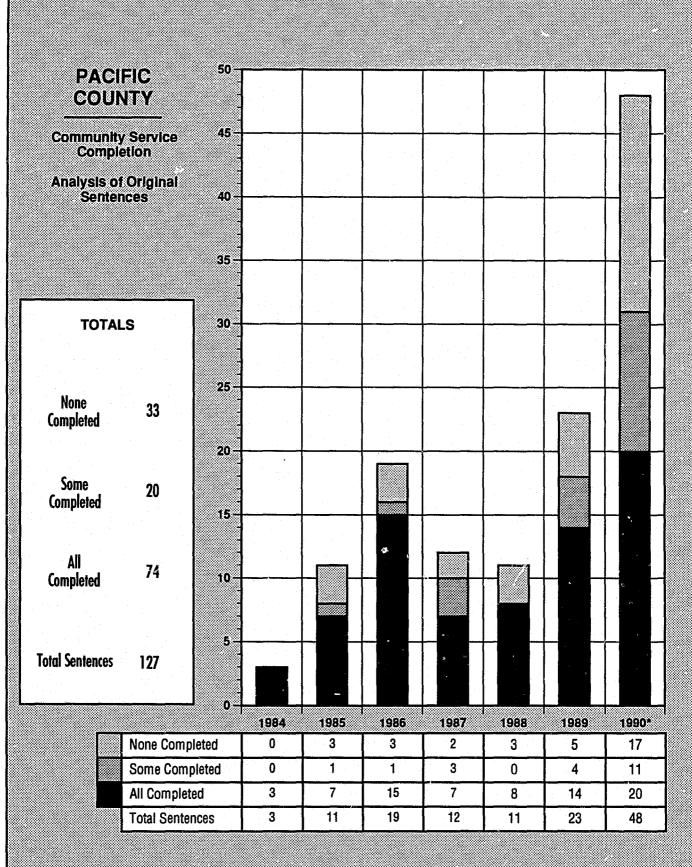

,209 1,978 **Hours Completed** 901 536 1,778 0% 45% 51% 78% 72% 64% 50% **Percent Completed**

<sup>\*</sup>Offenders are still working toward completion of hours ordered during 1990.



### 100% OKANOGAN COUNTY 90% Percent of **Community Service Hours Completed** 80% July 1984 through December 1990 70% **TOTALS** 60% 50% Original Sentence Hours 14,988 Hours Modified Up 240 40% **Total Hours Original &** 15,228 30% Modified Up **Hours Completed** 9,331 20% Percent Completed 61% 10% 0%-1984 1985 1986 1987 1988 1989 1990\* **Original Sentence Hours** 2,380 Ó 1,648 912 1,120 4,728 4,200 Hours Modified Up 0 0 0 0 0 240 0 Total Hours Original & Modified Up 1,120 0 2,380 1,648 912 4,968 4,200 **Hours Completed** 0 3,359 1,073 1,168 604 920 2,207 71% **Percent Completed** 0% 45% 66% 82% 68% 53%





<sup>\*</sup>Offenders are still working toward completion of hours ordered during 1990.



#### 100%-**PEND OREILLE** COUNTY 90% Percent of **Community Service Hours Completed** 80% July 1984 through December 1990 70% **TOTALS** 60% 50% Original Sentence Hours 23,597 40% Hours Modified Up 1.032 **Total Hours Original &** 24,629 30% Modified Up **Hours Completed** 15,030 20% Percent Completed 61% 10% 0%-1984 1985 1986 1987 1988 1989 1990\* **Original Sentence Hours** 0 0 0 240 400 240 340 Hours Modified Up 0 0 0 0 0 0 100 Total Hours Original & Modified Up 0 340 400 0 0 240 340 **Hours Completed** 0 0 0 240 340 160 126 **Percent Completed** 0% 0% 0% 100% 100% 40% 37%









<sup>\*</sup>Offenders are still working toward completion of hours ordered during 1990.



# 100% **SKAGIT COU