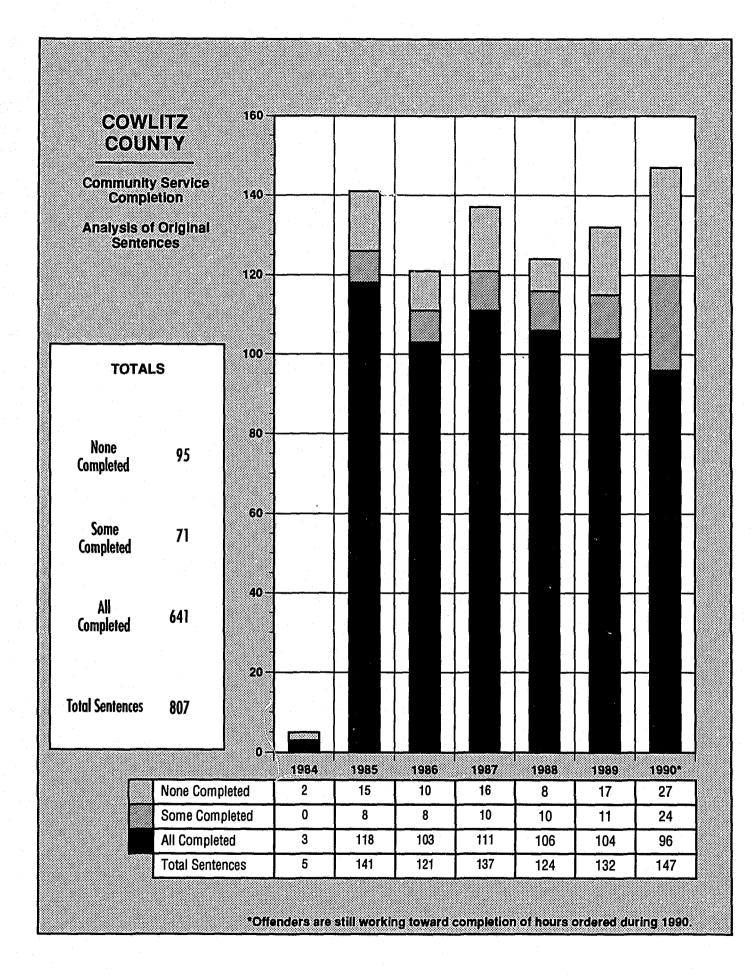

# COWLITZ

Percent of Community Service Hours Completed

July 1984 through December 1990

# Original Sentence Hours 118,134 Hours Modified Up 4,940 Total Hours Original & 123,074 Hours Completed 99,290 Percent Completed 81%

| Original Sentence Hours            | 760 | 20,156 | 17,458 | 18,520 | 17,140 | 20,616 | 23,484 |
|------------------------------------|-----|--------|--------|--------|--------|--------|--------|
| Hours Modified Up                  | 0   | 480    | 240    | 2,255  | 803    | 657    | 505    |
| Total Hours Original & Modified Up | 760 | 20,636 | 17,698 | 20,775 | 17,943 | 21,273 | 23,989 |
| Hours Completed                    | 560 | 17,752 | 15,415 | 16,530 | 15,641 | 16,543 | 16,849 |
| Percent Completed                  | 74% | 86%    | 87%    | 80%    | 87%    | 78%    | 70%    |