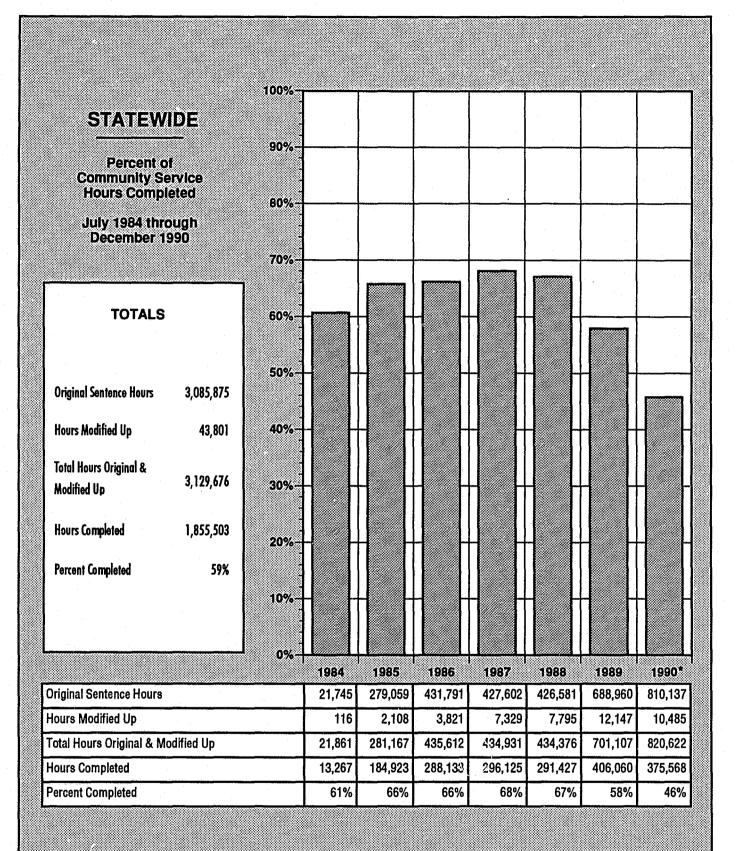

ion to reproduce this copyrighted material has been granted by Washington State Department of Corrections

to the National Criminal Justice Reference Service (NCJRS).

Further reproduction outside of the NCJRS system requires permission of the copyright owner.

# Community Service Hours Completed and Analysis of Original Sentences

Department of Corrections

Division of Community Corrections

The data used to prepare this report was produced from the Offender Based Tracking System (OBTS) on September 1, 1991.

Bill Camerer, a Work Study Student from South Puget Sound Community College performed the data analysis.

**Published in the Document Processing Unit** 

Please call 206-753-1221 or SCAN 234-1221 for more information.

Date of publication: 2/3/92

NCJRS

MAY 18 1992

ACQUISIT!ONS









<sup>\*</sup>Offenders are still working toward completion of hours ordered during 1990.



# 100% **ASOTIN COUNTY** 90% Percent of **Community Service Hours Completed** 80% July 1984 through December 1990 70% **TOTALS** 60% 50% **Original Sentence Hours** 15,012 **Hours Modified Up** 275 40% **Total Hours Original &** 15,287 30% Modified Up **Hours Completed** 6,596 20% **Percent Completed** 43% 10% 0% 1984 1985 1986 1987 1988 1989 1990\* 3,120 **Original Sentence Hours** 630 1,730 1,700 2,160 0 5,672 **Hours Modified Up** 0 55 220 0 1,785 Total Hours Original & Modified Up 0 630 1,700 2,380 5,672 3,120 **Hours Completed** 0 630 739 1,427 2,751 1,049 100% 0% 49% **Percent Completed** 0% 41% 84% 34%

<sup>\*</sup>Offenders are still working toward completion of hours ordered during 1