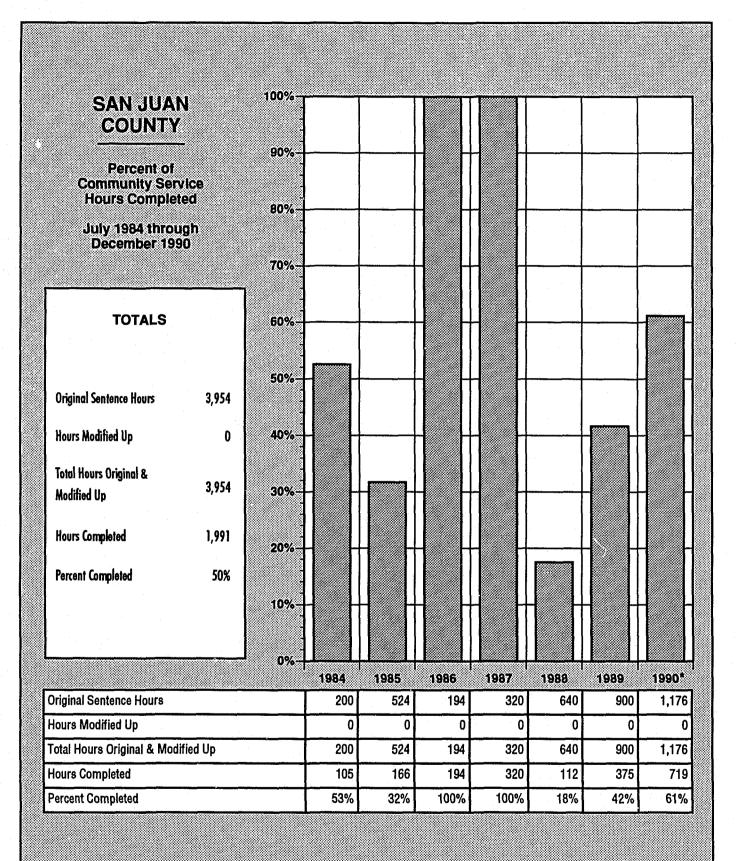

68 4,200 **Hours Completed** 0 3,359 1,073 1,168 604 920 2,207 71% **Percent Completed** 0% 45% 66% 82% 68% 53%





<sup>\*</sup>Offenders are still working toward completion of hours ordered during 1990.



#### 100%-**PEND OREILLE** COUNTY 90% Percent of **Community Service Hours Completed** 80% July 1984 through December 1990 70% **TOTALS** 60% 50% Original Sentence Hours 23,597 40% Hours Modified Up 1.032 **Total Hours Original &** 24,629 30% Modified Up **Hours Completed** 15,030 20% Percent Completed 61% 10% 0%-1984 1985 1986 1987 1988 1989 1990\* **Original Sentence Hours** 0 0 0 240 400 240 340 Hours Modified Up 0 0 0 0 0 0 100 Total Hours Original & Modified Up 0 340 400 0 0 240 340 **Hours Completed** 0 0 0 240 340 160 126 **Percent Completed** 0% 0% 0% 100% 100% 40% 37%









<sup>\*</sup>Offenders are still working toward completion of hours ordered during 1990.



# 100% **SKAGIT COUNTY** 90% Percent of **Community Service Hours Completed** 80% July 1984 through December 1990 70% **TOTALS** 60% 50% **Original Sentence Hours** 20,490 40% Hours Modified Up 864 **Total Hours Original &** 21,354 30% Modified Up **Hours Completed** 14,210 20% **Percent Completed** 67% 10% 0% 1984 1985 1990\* 1986 1987 1988 1989 **Original Sentence Hours** 3,026 1,456 0 1,600 2,016 5,880 6,512 **Hours Modified Up** 0 0 0 168 280 416 Total Hours Original & Modified Up 0 3,026 1,600 2,016 1,624 6,160 6,928 **Hours Completed** G 2,106 1,079 1,459 1,266 4,307 3,993 **Percent Completed** 0% 70% 67% 72% 78% 70% 58%

<sup>\*</sup>Offenders are still working toward completion of hours or