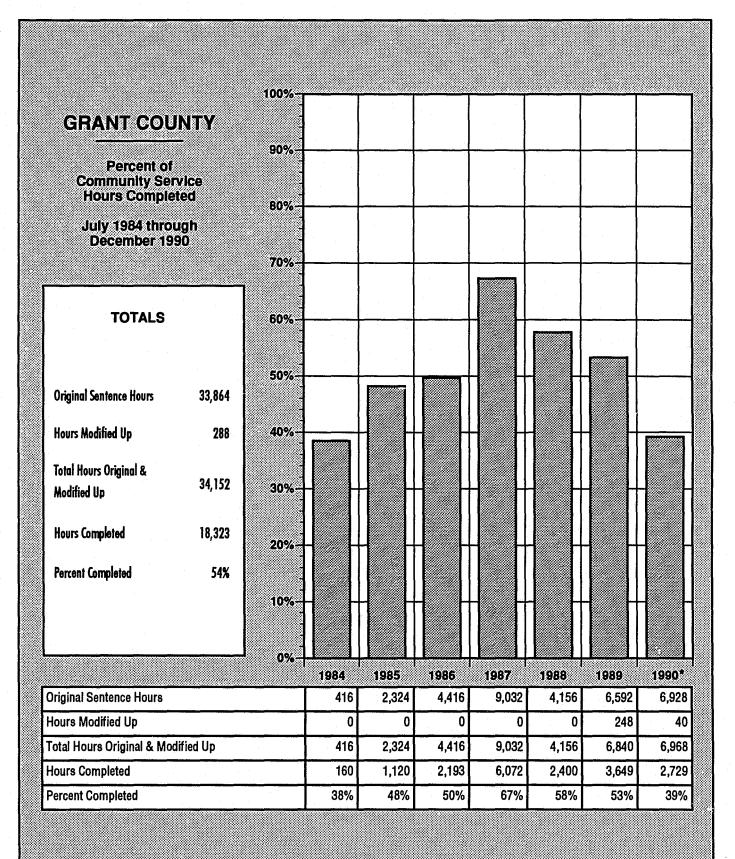

t Completed** 0% 0% 100% 0% 0% 100% 0%





<sup>\*</sup>Offenders are still working toward completion of hours ordered during 1990.



### 100% **GARFIELD** COUNTY 90% Percent of **Community Service Hours Completed** 80% July 1984 through December 1990 70% **TOTALS** 60% 50% **Original Sentence Hours** 780 40% **Hours Modified Up** 0 Total Hours Original & 780 30% Modified Up **Hours Completed** 780 20% **Percent Completed** 100% 10% 0%-1990\* 1984 1985 1986 1987 1988 1989 Original Sentence Hours 0 320 240 0 100 120 0 Hours Modified Up 0 0 0 0 0 0 0 0 Total Hours Original & Modified Up 0 0 320 240 100 120 0 320 0 100 0 240 120 **Hours Completed** 0% 100% 100% 0% 100% 100% **Percent Completed** 0%

<sup>\*</sup>Offenders are still working toward completion of hours ordered during 1990.









<sup>\*</sup>Offenders are still working toward completion of hours ordered during 1990.





<sup>\*</sup>Offenders are still working toward completion of hours ordered during 1990.





<sup>\*</sup>Offenders are still working toward completion of hours ordered during 1990.





<sup>\*</sup>Offenders are still working toward completion of hours ordered during 1990.



### 100%-KITSAP COUNTY 90% Percent of **Community Service Hours Completed** 80% July 1984 through December 1990 70% **TOTALS** 60% 50% **Original Sentence Hours** 175,587 40% Hours Modified Up 2,549 **Total Hours Original &** 178,136 30% Modified Up **Hours Completed** 95,277 20% **Percent Completed** 53% 10% 0%-1984 1985 1986 1987 1989 1990\* 1988 **Original Sentence Hours** 1,058 14,853 14,396 25,281 30,203 40,188