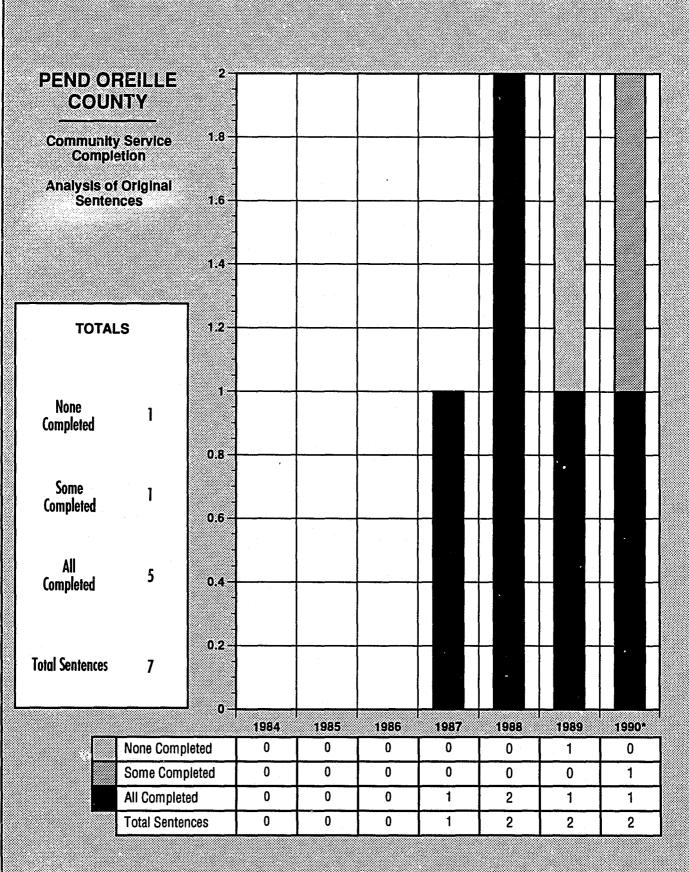

#### 100%-**PEND OREILLE** COUNTY 90% Percent of **Community Service Hours Completed** 80% July 1984 through December 1990 70% **TOTALS** 60% 50% Original Sentence Hours 23,597 40% Hours Modified Up 1.032 **Total Hours Original &** 24,629 30% Modified Up **Hours Completed** 15,030 20% Percent Completed 61% 10% 0%-1984 1985 1986 1987 1988 1989 1990\* **Original Sentence Hours** 0 0 0 240 400 240 340 Hours Modified Up 0 0 0 0 0 0 100 Total Hours Original & Modified Up 0 340 400 0 0 240 340 **Hours Completed** 0 0 0 240 340 160 126 **Percent Completed** 0% 0% 0% 100% 100% 40% 37%

<sup>\*</sup>Offenders are still working toward completion of hours ordered during 1990.