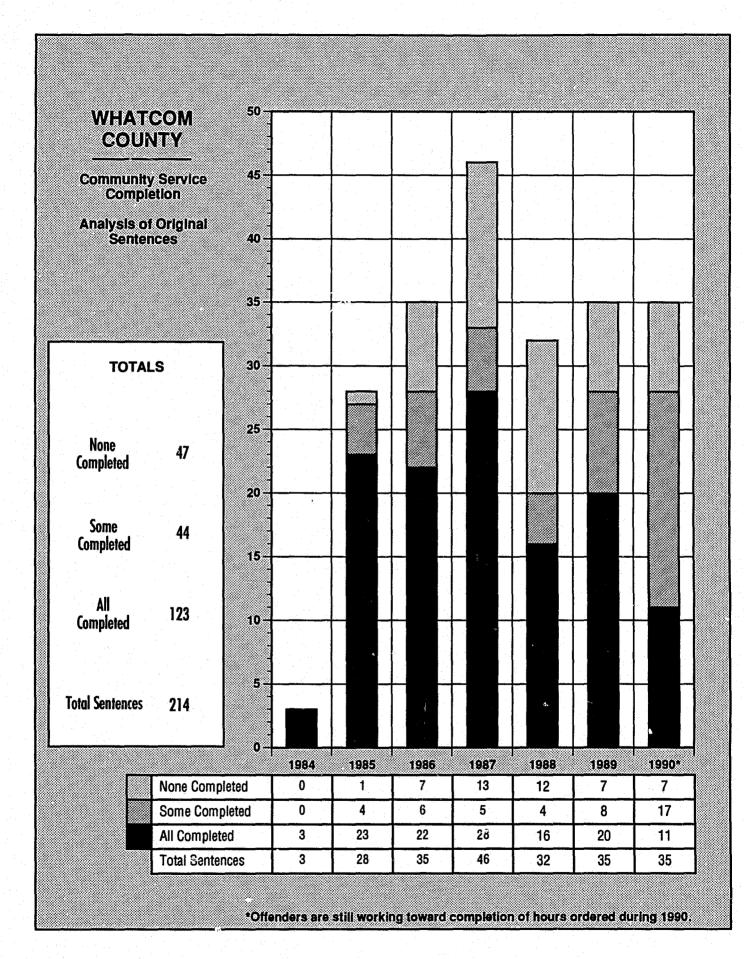

ard completion of hours ordered during 1990.



## 100%-WAHKIAKUM COUNTY 90% Percent of **Community Service Hours Completed** 80% July 1984 through December 1990 70% **TOTALS** 60% 50% **Original Sentence Hours** 3,232 Hours Modified Up 40% 0 **Total Hours Original &** 3,232 30% Modified Up **Hours Completed** 2,053 20% 64% Percent Completed 10% 0%-1984 1985 1986 1987 1988 1989 1990\* **Original Sentence Hours** 1,320 0 312 560 0 520 520 Hours Modified Up 0 0 0 0 0 0 Total Hours Original & Modified Up 0 312 560 0 520 520 1,320 **Hours Completed** 0 312 440 0 400 330 571 0% 79% 43% **Percent Completed** 100% 0% 77% 63%

\*Offenders are still working toward completion of hours ordered during 1990.





<sup>\*</sup>Offenders are still working toward completion of hours ordered during 1990.





<sup>\*</sup>Offenders are still working toward completion of hours ordered during 1990.



## 100% WHITMAN COUNTY 90% Percent of **Community Service Hours Completed** 80% July 1984 through December 1990 70% **TOTALS** 60% 50% **Original Sentence Hours** 13,718 40% Hours Modified Up 480 **Total Hours Original &** 14,198 30% Modified Up **Hours Completed** 11,841 20% Percent Completed 83% 10% 0% 1984 1985 1986 1987 1988 1989 1990\* **Original Sentence Hours** 0 1,552 3,072 2,930 1,440 2,384 2,340 Hours Modified Up 0 0 0 240 0 0 240 3,170 Total Hours Original & Modified Up 0 1,552 3,072 1,440 2,384 2,580 0 **Hours Completed** 1,552 3,052 2,931 697 1,869 1,740 0% 99% 92% 48% Percent Completed 100% 78% 67%

<sup>\*</sup>Offenders at a still working toward completion of hours ordered during