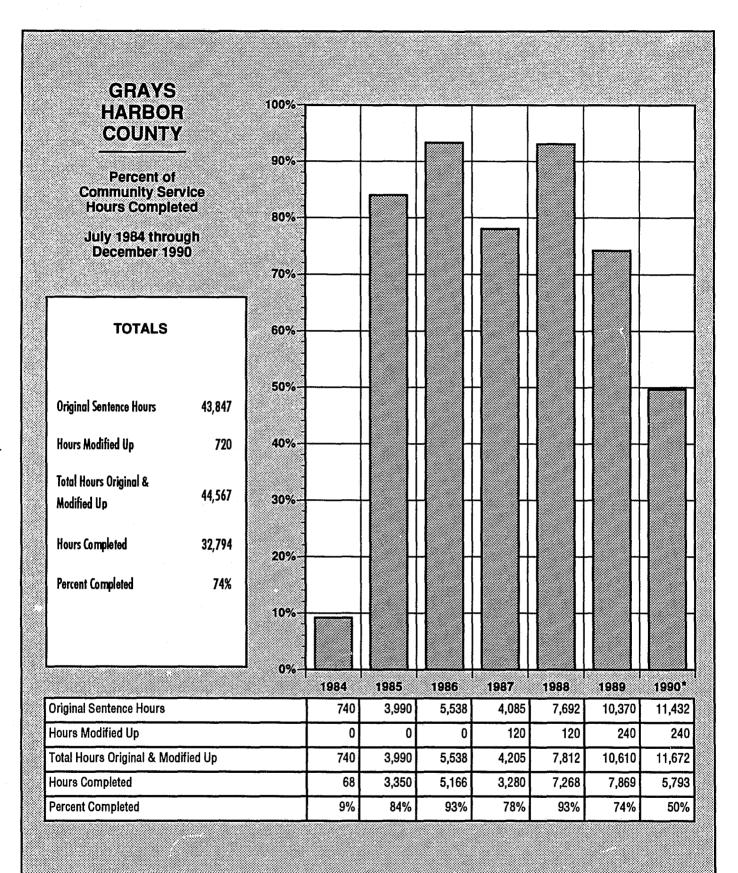

mpleted** 0% 0% 100% 0% 0% 100% 0%





<sup>\*</sup>Offenders are still working toward completion of hours ordered during 1990.



### 100% **GARFIELD** COUNTY 90% Percent of **Community Service Hours Completed** 80% July 1984 through December 1990 70% **TOTALS** 60% 50% **Original Sentence Hours** 780 40% **Hours Modified Up** 0 Total Hours Original & 780 30% Modified Up **Hours Completed** 780 20% **Percent Completed** 100% 10% 0%-1990\* 1984 1985 1986 1987 1988 1989 Original Sentence Hours 0 320 240 0 100 120 0 Hours Modified Up 0 0 0 0 0 0 0 0 Total Hours Original & Modified Up 0 0 320 240 100 120 0 320 0 100 0 240 120 **Hours Completed** 0% 100% 100% 0% 100% 100% **Percent Completed** 0%

<sup>\*</sup>Offenders are still working toward completion of hours ordered during 1990.









<sup>\*</sup>Offenders are still working toward completion of hours ordered during 1990.





<sup>\*</sup>Offenders are still working toward completion of hours ordered during 1990.





<sup>\*</sup>Offenders are still working toward completion of hours ordered during 1990.





<sup>\*</sup>Offenders are still working toward completion of hours ordered during 1990.



### 100%-KITSAP COUNTY 90% Percent of **Community Service Hours Completed** 80% July 1984 through December 1990 70% **TOTALS** 60% 50% **Original Sentence Hours** 175,587 40% Hours Modified Up 2,549 **Total Hours Original &** 178,136 30% Modified Up **Hours Completed** 95,277 20% **Percent Completed** 53% 10% 0%-1984 1985 1986 1987 1989 1990\* 1988 **Original Sentence Hours** 1,058 14,853 14,396 25,281 30,203 40,188 49,6