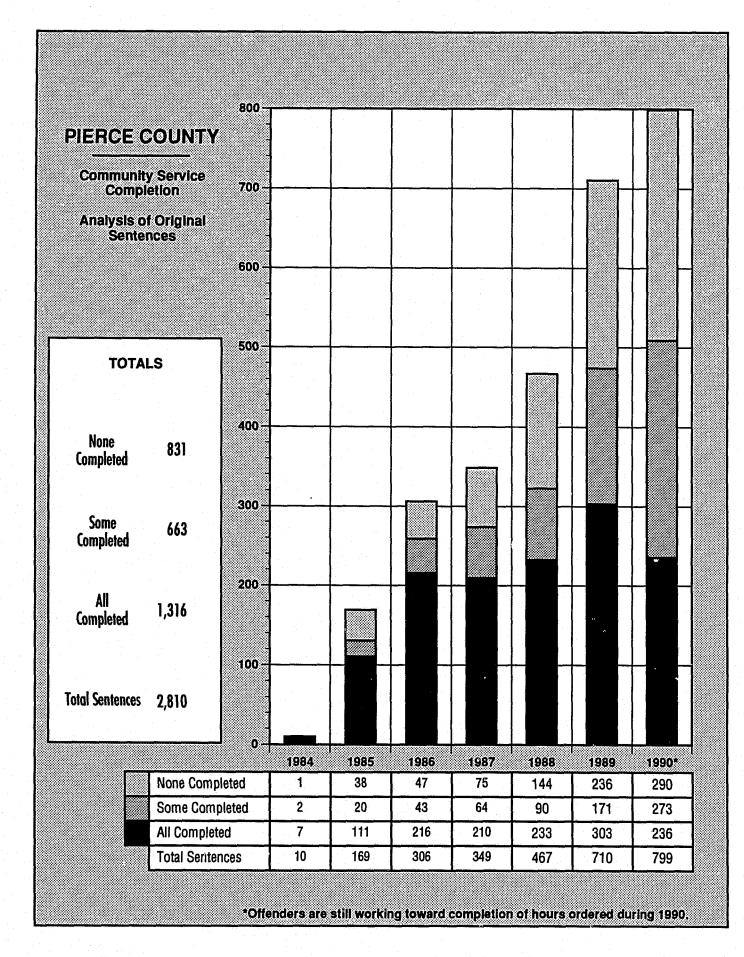

12 4,968 4,200 **Hours Completed** 0 3,359 1,073 1,168 604 920 2,207 71% **Percent Completed** 0% 45% 66% 82% 68% 53%





<sup>\*</sup>Offenders are still working toward completion of hours ordered during 1990.



#### 100%-**PEND OREILLE** COUNTY 90% Percent of **Community Service Hours Completed** 80% July 1984 through December 1990 70% **TOTALS** 60% 50% Original Sentence Hours 23,597 40% Hours Modified Up 1.032 **Total Hours Original &** 24,629 30% Modified Up **Hours Completed** 15,030 20% Percent Completed 61% 10% 0%-1984 1985 1986 1987 1988 1989 1990\* **Original Sentence Hours** 0 0 0 240 400 240 340 Hours Modified Up 0 0 0 0 0 0 100 Total Hours Original & Modified Up 0 340 400 0 0 240 340 **Hours Completed** 0 0 0 240 340 160 126 **Percent Completed** 0% 0% 0% 100% 100% 40% 37%









<sup>\*</sup>Offenders are still working toward completion of hours ordered during 1990.



# 100% **SKAGIT COUNTY** 90% Percent of **Community Service Hours Completed** 80% July 1984 through December 1990 70% **TOTALS** 60% 50% **Original Sentence Hours** 20,490 40% Hours Modified Up 864 **Total Hours Original &** 21,354 30% Modified Up **Hours Completed** 14,210 20% **Percent Completed** 67% 10% 0% 1984 1985 1990\* 1986 1987 1988 1989 **Original Sentence Hours** 3,026 1,456 0 1,600 2,016 5,880 6,512 **Hours Modified Up** 0 0 0 168 280 416 Total Hours Original & Modified Up 0 3,026 1,600 2,016 1,624 6,160 6,928 **Hours Completed** G 2,106 1,079 1,459 1,266 4,307 3,993 **Percent Completed** 0% 70% 67% 72% 78% 70% 58%

<sup>\*</sup>Offenders are still working toward completion of ho