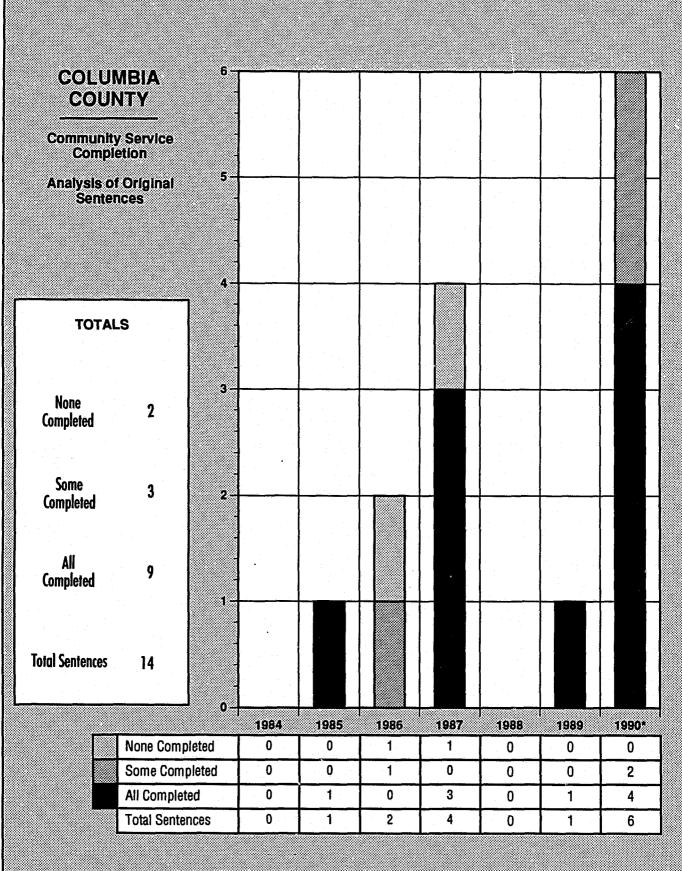

s are still working toward completion of hours ordered during 1990.



## 100% **CHELAN** COUNTY 90% Percent of **Community Service Hours Completed** 80%-July 1984 through December 1990 70% **TOTALS** 60% 50%-**Original Sentence Hours** 43,706 Hours Modified Up 480 40% **Total Hours Original &** 44,186 30% Modified Up Hours Completed 30,533 20% **Percent Completed** 69% 10% 0% 1988 1984 1985 1986 1987 1989 1990\* **Original Sentence Hours** 200 2,996 4,700 6,184 4,424 10,454 14,748 Hours Modified Up 0 0 0 480 Total Hours Original & Modified Up 200 2,996 4,700 6,184 4,424 10,454 15,228 **Hours Completed** 100 1,732 3,223 4,734 4,302 7,271 9,171 **Percent Completed** 0% 58% 69% 77% 97% 70% 60%

<sup>\*</sup>Offenders are still working toward completion of hours ordered during 1990.













<sup>\*</sup>Offenders are still working toward completion of hours ordered during 1990.



# COWLITZ

Percent of Community Service Hours Completed

July 1984 through December 1990

# Original Sentence Hours 118,134 Hours Modified Up 4,940 Total Hours Original & 123,074 Hours Completed 99,290 Percent Completed 81%



| Original Sentence Hours            | 760 | 20,156 | 17,458 | 18,520 | 17,140 | 20,616 | 23,484 |
|------------------------------------|-----|--------|--------|--------|--------|--------|--------|
| Hours Modified Up                  | 0   | 480    | 240    | 2,255  | 803    | 657    | 505    |
| Total Hours Original & Modified Up | 760 | 20,636 | 17,698 | 20,775 | 17,943 | 21,273 | 23,989 |
| Hours Completed                    | 560 | 17,752 | 15,415 | 16,530 | 15,641 |