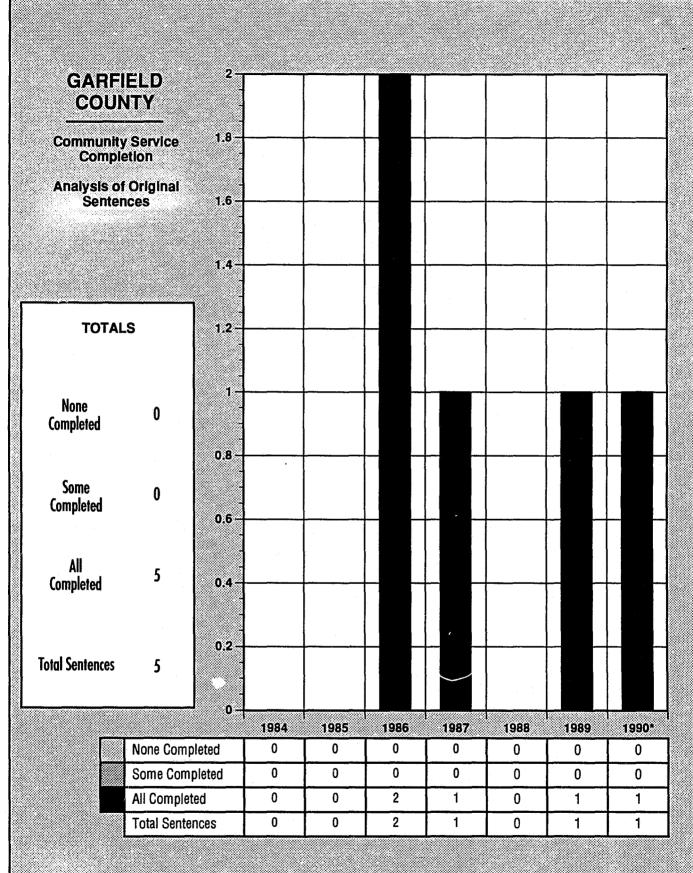

### 100% **GARFIELD** COUNTY 90% Percent of **Community Service Hours Completed** 80% July 1984 through December 1990 70% **TOTALS** 60% 50% **Original Sentence Hours** 780 40% **Hours Modified Up** 0 Total Hours Original & 780 30% Modified Up **Hours Completed** 780 20% **Percent Completed** 100% 10% 0%-1990\* 1984 1985 1986 1987 1988 1989 Original Sentence Hours 0 320 240 0 100 120 0 Hours Modified Up 0 0 0 0 0 0 0 0 Total Hours Original & Modified Up 0 0 320 240 100 120 0 320 0 100 0 240 120 **Hours Completed** 0% 100% 100% 0% 100% 100% **Percent Completed** 0%

<sup>\*</sup>Offenders are still working toward completion of hours ordered during 1990.

<sup>\*</sup>Offenders are still working toward completion of hours ordered during 1990.

<sup>\*</sup>Offenders are still working toward completion of hours ordered during 1990.