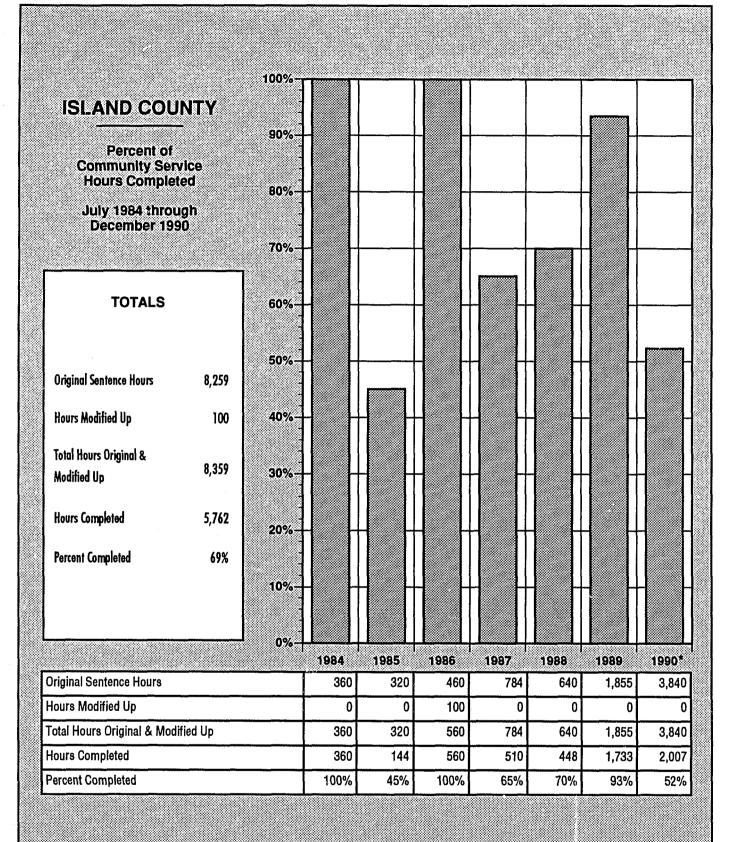

tion of hours ordered during 1990.



### 100% **GARFIELD** COUNTY 90% Percent of **Community Service Hours Completed** 80% July 1984 through December 1990 70% **TOTALS** 60% 50% **Original Sentence Hours** 780 40% **Hours Modified Up** 0 Total Hours Original & 780 30% Modified Up **Hours Completed** 780 20% **Percent Completed** 100% 10% 0%-1990\* 1984 1985 1986 1987 1988 1989 Original Sentence Hours 0 320 240 0 100 120 0 Hours Modified Up 0 0 0 0 0 0 0 0 Total Hours Original & Modified Up 0 0 320 240 100 120 0 320 0 100 0 240 120 **Hours Completed** 0% 100% 100% 0% 100% 100% **Percent Completed** 0%

<sup>\*</sup>Offenders are still working toward completion of hours ordered during 1990.









<sup>\*</sup>Offenders are still working toward completion of hours ordered during 1990.





<sup>\*</sup>Offenders are still working toward completion of hours ordered during 1990.





<sup>\*</sup>Offenders are still working toward completion of hours ordered during 1990.





<sup>\*</sup>Offenders are still working toward completion of hours ordered during 1990.



### 100%-KITSAP COUNTY 90% Percent of **Community Service Hours Completed** 80% July 1984 through December 1990 70% **TOTALS** 60% 50% **Original Sentence Hours** 175,587 40% Hours Modified Up 2,549 **Total Hours Original &** 178,136 30% Modified Up **Hours Completed** 95,277 20% **Percent Completed** 53% 10% 0%-1984 1985 1986 1987 1989 1990\* 1988 **Original Sentence Hours** 1,058 14,853 14,396 25,281 30,203 40,188 49,608 **Hours Modified Up** 0 775 200 522 824 228 Total Hours Original & Modified Up 1,058 14,853