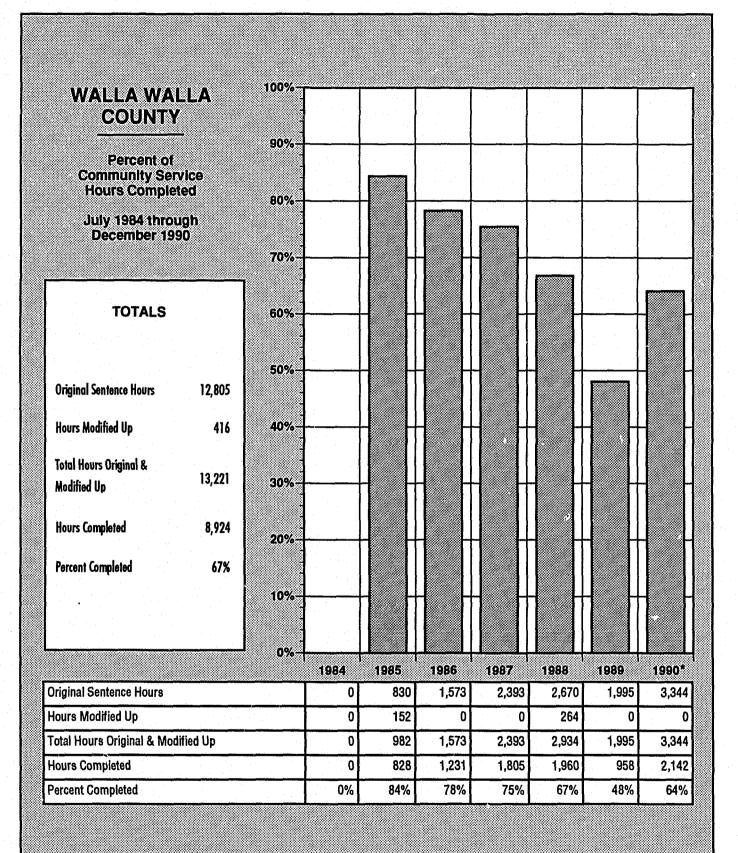

192 0% **Percent Completed** 0% 35% 92% 100% 81% 41%





\*Offenders are still working toward completion of hours ordered during 1990.



## 100%-WAHKIAKUM COUNTY 90% Percent of **Community Service Hours Completed** 80% July 1984 through December 1990 70% **TOTALS** 60% 50% **Original Sentence Hours** 3,232 Hours Modified Up 40% 0 **Total Hours Original &** 3,232 30% Modified Up **Hours Completed** 2,053 20% 64% Percent Completed 10% 0%-1984 1985 1986 1987 1988 1989 1990\* **Original Sentence Hours** 1,320 0 312 560 0 520 520 Hours Modified Up 0 0 0 0 0 0 Total Hours Original & Modified Up 0 312 560 0 520 520 1,320 **Hours Completed** 0 312 440 0 400 330 571 0% 79% 43% **Percent Completed** 100% 0% 77% 63%

\*Offenders are still working toward completion of hours ordered during 1990.





<sup>\*</sup>Offenders are still working toward completion of hours ordered during 1990.





<sup>\*</sup>Offenders are still working toward completion of hours ordered during 1990.



## 100% WHITMAN COUNTY 90% Percent of **Community Service Hours Completed** 80% July 1984 through December 1990 70% **TOTALS** 60% 50% **Original Sentence Hours** 13,718 40% Hours Modified Up 480 **Total Hours Original &** 14,198 30% Modified Up **Hours Completed** 11,841 20% Percent Completed 83% 10% 0% 1984 1985 1986 1987 1988 1989 1990\* **Original Sentence Hours** 0 1,552 3,072 2,930 1,440 2,384 2,340 Hours Modified Up 0 0 0 240 0 0 240 3,170 Total Hours Original & Modified Up 0 1,552 3,072 1,440 2,384 2,580 0 **Hours Completed** 1,552 3,052 2,931 697 1,869 1,740 0% 99% 92% 48% Percent Completed 100%