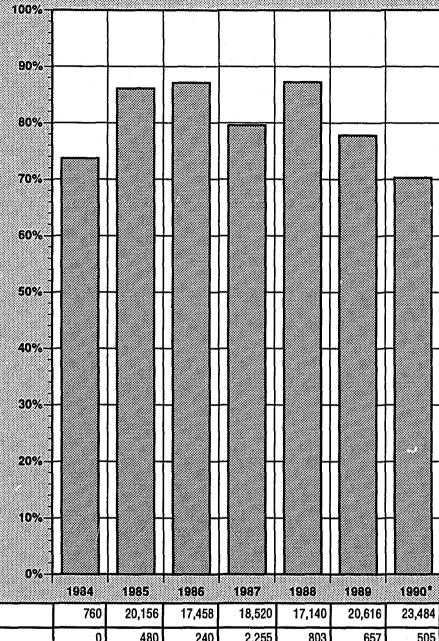

# Original Sentence Hours 118,134 Hours Modified Up 4,940 Total Hours Original & 123,074 Hours Completed 99,290 Percent Completed 81%

| Original Sentence Hours            | 760 | 20,156 | 17,458 | 18,520 | 17,140 | 20,616 | 23,484 |
|------------------------------------|-----|--------|--------|--------|--------|--------|--------|
| Hours Modified Up                  | 0   | 480    | 240    | 2,255  | 803    | 657    | 505    |
| Total Hours Original & Modified Up | 760 | 20,636 | 17,698 | 20,775 | 17,943 | 21,273 | 23,989 |
| Hours Completed                    | 560 | 17,752 | 15,415 | 16,530 | 15,641 | 16,543 | 16,849 |
| Percent Completed                  | 74% | 86%    | 87%    | 80%    | 87%    | 78%    | 70%    |