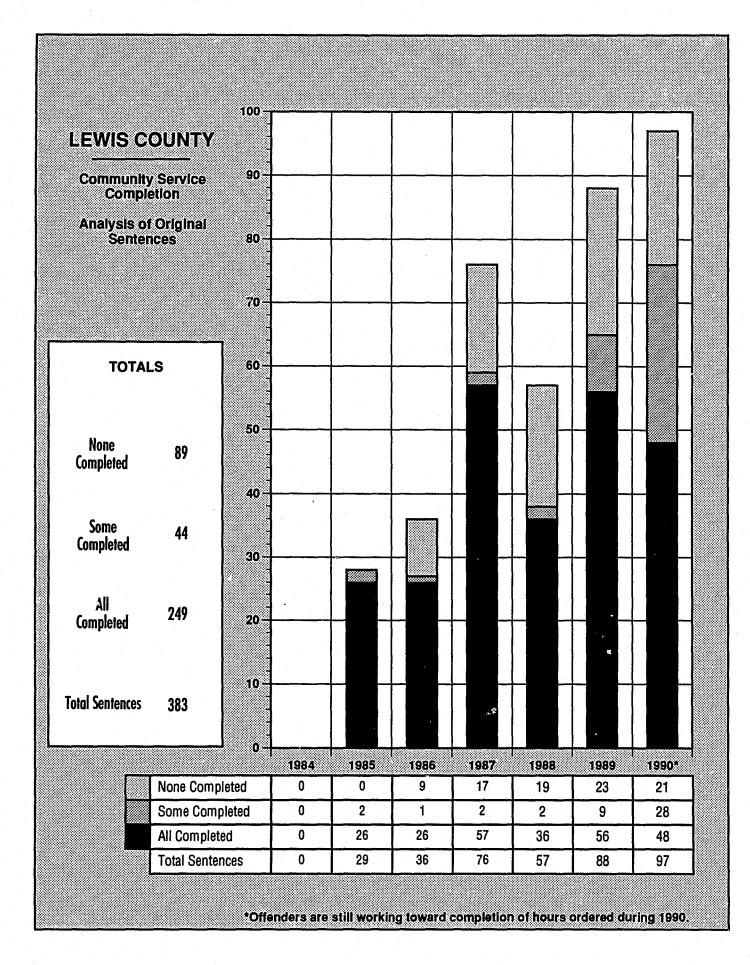

# 100%-**LEWIS COUNTY** 90% Percent of **Community Service Hours Completed** 80% July 1984 through December 1990 70% **TOTALS** 60% 50% **Original Sentence Hours** 64,947 Hours Modified Up 40% 2,912 **Total Hours Original &** 67,859 30% Modified Up Hours Completed 43,641 20% **Percent Completed** 64% 10% 0%-1984 1985 1986 1987 1988 1989 1990\* **Original Sentence Hours** 0 4,204 11,232 16,720 6,192 9,720 16,879 Hours Modified Up 0 224 720 80 1,648 240 0 Total Hours Original & Modified Up 6,416 11,952 11,368 16,960 16,959 4,204 0 **Hours Completed** 6,250 10,858 4,066 4,506 8,342 9,619 **Percent Completed** 0% 97% 70% 70% 55% 64% 57%