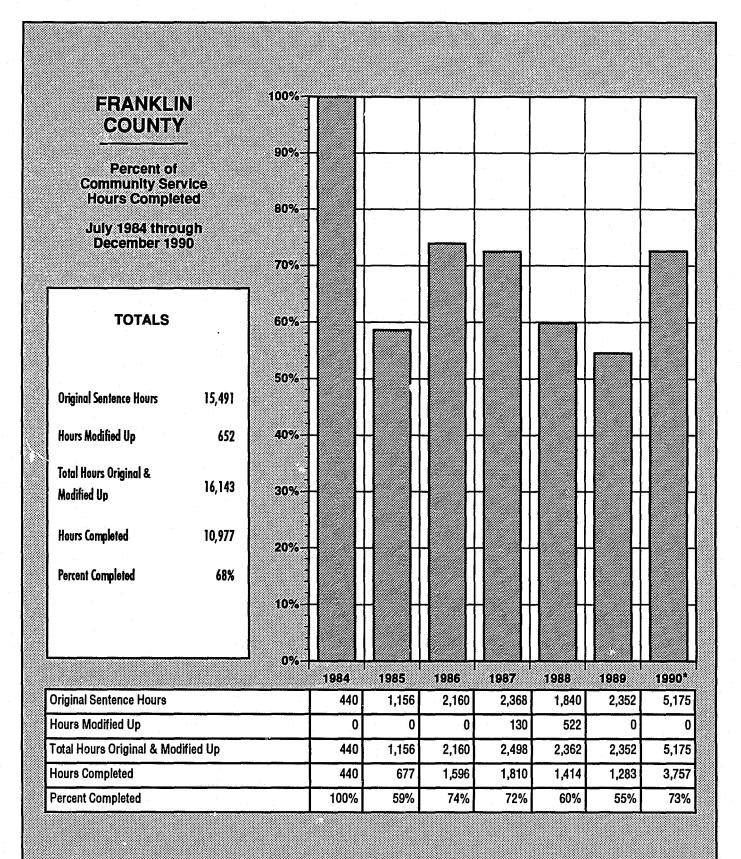

Modified Up 0 924 2,160 2,594 2,380 3,216 4,913 **Hours Completed** 0 566 1,211 2,141 1,812 1,461 3,266 **Percent Completed** 0% 61% 83% 76% 56% 45% 66%

<sup>\*</sup>Offenders are still working toward completion of hours ordered during 1990.



# 100% **FERRY COUNTY** 90% Percent of **Community Service Hours Completed** 80% July 1984 through December 1990 70% **TOTALS** 60% 50% **Original Sentence Hours** 1,104 40% Hours Modified Up 0 Total Hours Original & 1,104 Modified Up 30% **Hours Completed** 624 20% Percent Completed 57% 10% 0%-1984 1985 1986 1987 1988 1989 1990\* **Original Sentence Hours** 240 184 440 240 Hours Modified Up 0 0 0 0 0 0 0 Total Hours Original & Modified Up 240 0 184 0 0 440 240 **Hours Completed** 0 0 184 0 0 440 0 **Percent Completed** 0% 0% 100% 0% 0% 100% 0%





<sup>\*</sup>Offenders are still working toward completion of hours ordered during 1990.



### 100% **GARFIELD** COUNTY 90% Percent of **Community Service Hours Completed** 80% July 1984 through December 1990 70% **TOTALS** 60% 50% **Original Sentence Hours** 780 40% **Hours Modified Up** 0 Total Hours Original & 780 30% Modified Up **Hours Completed** 780 20% **Percent Completed** 100% 10% 0%-1990\* 1984 1985 1986 1987 1988 1989 Original Sentence Hours 0 320 240 0 100 120 0 Hours Modified Up 0 0 0 0 0 0 0 0 Total Hours Original & Modified Up 0 0 320 240 100 120 0 320 0 100 0 240 120 **Hours Completed** 0% 100% 100% 0% 100% 100% **Percent Completed** 0%

<sup>\*</sup>Offenders are still working toward completion of hours ordered during 1990.









<sup>\*</sup>Offenders are still wor