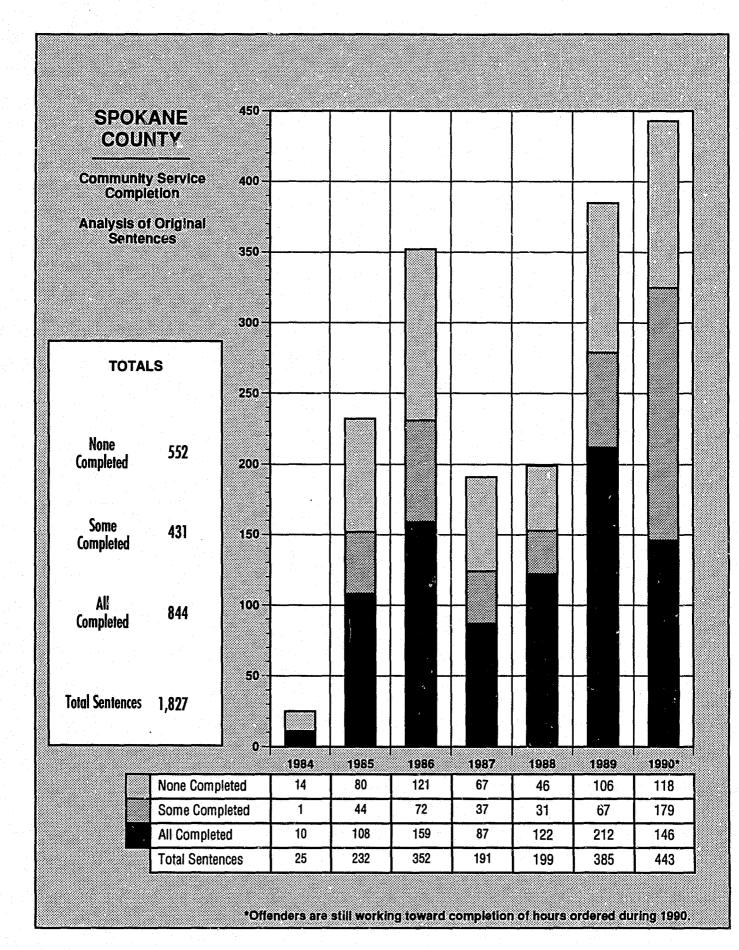

### 100% SPOKANE COUNTY 90% Percent of **Community Service Hours Completed** 80% July 1984 through December 1990 70% **TOTALS** 60% 50% **Original Sentence Hours** 363,375 40% Hours Modified Up 11,242 **Tctal Hours Original &** 374,617 30% Modified Up Hours Completed 193,662 20% Percent Completed 52% 10% 0% 1984 1985 1988 1990\* 1986 1987 1989 **Original Sentence Hours** 5,020 48,317 73,336 39,000 36,154 75,832 85,716 Hours Modified Up 0 33 315 240 1,416 795 8.443 Total Hours Original & Modified Up 5,020 48,350 73,651 39,240 44,597 77,248 86,511 **Hours Completed** 2,170 25,038 38,610 20,618 23,692 45,581 37,953 43% 52% 52% 53% 53% 59% **Percent Completed** 44%