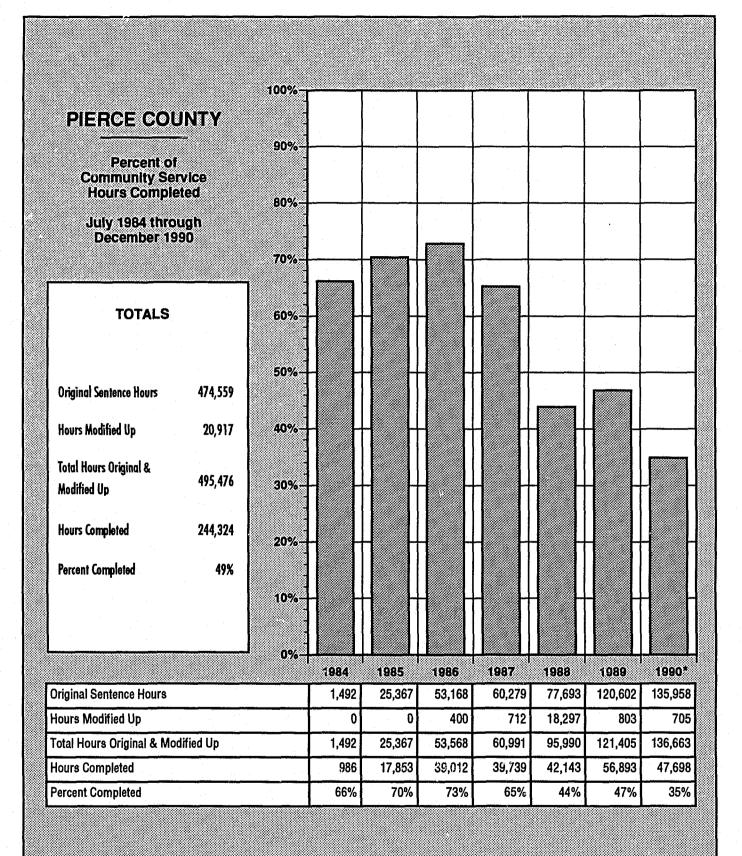

4,968 4,200 **Hours Completed** 0 3,359 1,073 1,168 604 920 2,207 71% **Percent Completed** 0% 45% 66% 82% 68% 53%





<sup>\*</sup>Offenders are still working toward completion of hours ordered during 1990.



#### 100%-**PEND OREILLE** COUNTY 90% Percent of **Community Service Hours Completed** 80% July 1984 through December 1990 70% **TOTALS** 60% 50% Original Sentence Hours 23,597 40% Hours Modified Up 1.032 **Total Hours Original &** 24,629 30% Modified Up **Hours Completed** 15,030 20% Percent Completed 61% 10% 0%-1984 1985 1986 1987 1988 1989 1990\* **Original Sentence Hours** 0 0 0 240 400 240 340 Hours Modified Up 0 0 0 0 0 0 100 Total Hours Original & Modified Up 0 340 400 0 0 240 340 **Hours Completed** 0 0 0 240 340 160 126 **Percent Completed** 0% 0% 0% 100% 100% 40% 37%









<sup>\*</sup>Offenders are still working toward completion of hours ordered during 1990.



# 100% **SKAGIT COUNTY** 90% Percent of **Community Service Hours Completed** 80% July 1984 through December 1990 70% **TOTALS** 60% 50% **Original Sentence Hours** 20,490 40% Hours Modified Up 864 **Total Hours Original &** 21,354 30% Modified Up **Hours Completed** 14,210 20% **Percent Completed** 67% 10% 0% 1984 1985 1990\* 1986 1987 1988 1989 **Original Sentence Hours** 3,026 1,456 0 1,600 2,016 5,880 6,512 **Hours Modified Up** 0 0 0 168 280 416 Total Hours Original & Modified Up 0 3,026 1,600 2,016 1,624 6,160 6,928 **Hours Completed** G 2,106 1,079 1,459 1,266 4,307 3,993 **Percent Completed** 0% 70% 67% 72% 78% 70% 58%

<sup>\*</sup>Offenders are still working toward completion of hour