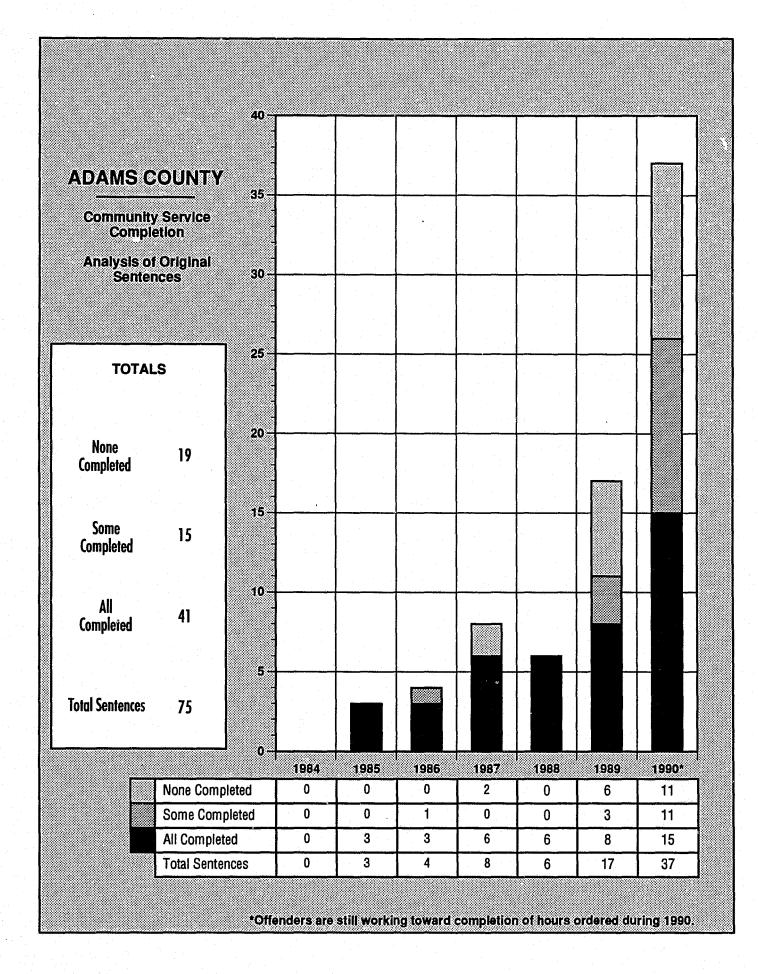

n to reproduce this copyrighted material has been granted by Washington State Department of Corrections

to the National Criminal Justice Reference Service (NCJRS).

Further reproduction outside of the NCJRS system requires permission of the copyright owner.

# Community Service Hours Completed and Analysis of Original Sentences

Department of Corrections

Division of Community Corrections

The data used to prepare this report was produced from the Offender Based Tracking System (OBTS) on September 1, 1991.

Bill Camerer, a Work Study Student from South Puget Sound Community College performed the data analysis.

**Published in the Document Processing Unit** 

Please call 206-753-1221 or SCAN 234-1221 for more information.

Date of publication: 2/3/92

NCJRS

MAY 18 1992

ACQUISIT!ONS









<sup>\*</sup>Offenders are still working toward completion of hours ordered during 1990.



# 100% **ASOTIN COUNTY** 90% Percent of **Community Service Hours Completed** 80% July 1984 through December 1990 70% **TOTALS** 60% 50% **Original Sentence Hours** 15,012 **Hours Modified Up** 275 40% **Total Hours Original &** 15,287 30% Modified Up **Hours Completed** 6,596 20% **Percent Completed** 43% 10% 0% 1984 1985 1986 1987 1988 1989 1990\* 3,120 **Original Sentence Hours** 630 1,730 1,700 2,160 0 5,672 **Hours Modified Up** 0 55 220 0 1,785 Total Hours Original & Modified Up 0 630 1,700 2,380 5,672 3,120 **Hours Completed** 0 630 739 1,427 2,751 1,049 100% 0% 49% **Percent Completed** 0% 41% 84% 34%

<sup>\*</sup>Offenders are still working toward completion of hours ordered during 199