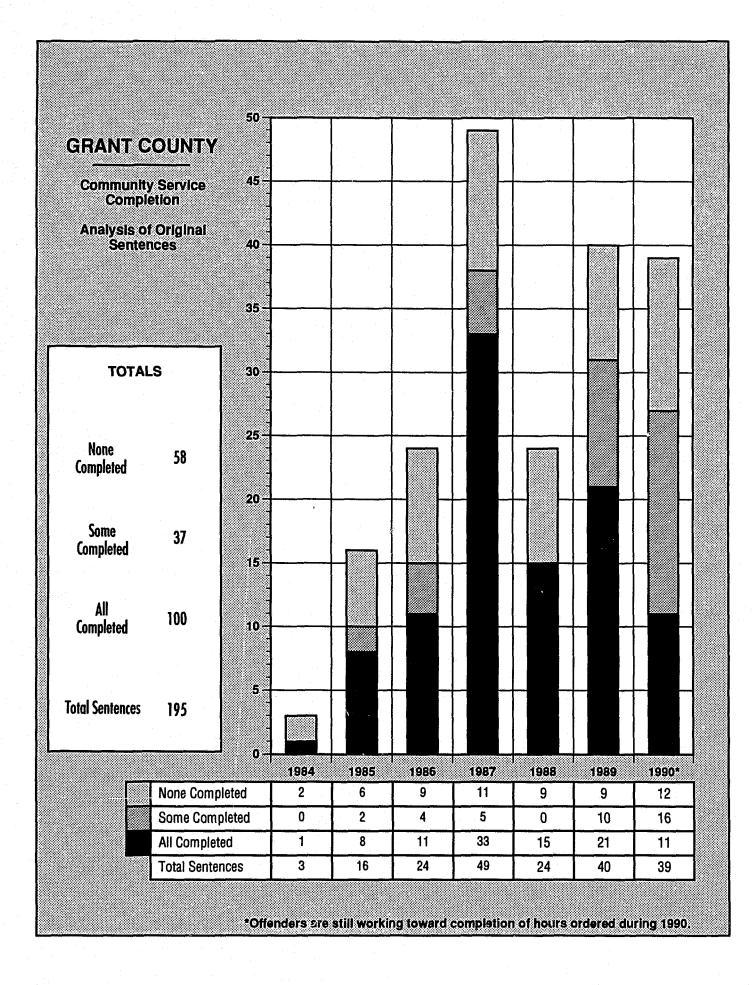

ent Completed** 0% 0% 100% 0% 0% 100% 0%





<sup>\*</sup>Offenders are still working toward completion of hours ordered during 1990.



### 100% **GARFIELD** COUNTY 90% Percent of **Community Service Hours Completed** 80% July 1984 through December 1990 70% **TOTALS** 60% 50% **Original Sentence Hours** 780 40% **Hours Modified Up** 0 Total Hours Original & 780 30% Modified Up **Hours Completed** 780 20% **Percent Completed** 100% 10% 0%-1990\* 1984 1985 1986 1987 1988 1989 Original Sentence Hours 0 320 240 0 100 120 0 Hours Modified Up 0 0 0 0 0 0 0 0 Total Hours Original & Modified Up 0 0 320 240 100 120 0 320 0 100 0 240 120 **Hours Completed** 0% 100% 100% 0% 100% 100% **Percent Completed** 0%

<sup>\*</sup>Offenders are still working toward completion of hours ordered during 1990.









<sup>\*</sup>Offenders are still working toward completion of hours ordered during 1990.





<sup>\*</sup>Offenders are still working toward completion of hours ordered during 1990.





<sup>\*</sup>Offenders are still working toward completion of hours ordered during 1990.





<sup>\*</sup>Offenders are still working toward completion of hours ordered during 1990.



### 100%-KITSAP COUNTY 90% Percent of **Community Service Hours Completed** 80% July 1984 through December 1990 70% **TOTALS** 60% 50% **Original Sentence Hours** 175,587 40% Hours Modified Up 2,549 **Total Hours Original &** 178,136 30% Modified Up **Hours Completed** 95,277 20% **Percent Completed** 53% 10% 0%-1984 1985 1986 1987 1989 1990\* 1988 **Original Sentence Hours** 1,058 14,853 14,396 25,281 30,203 40,18