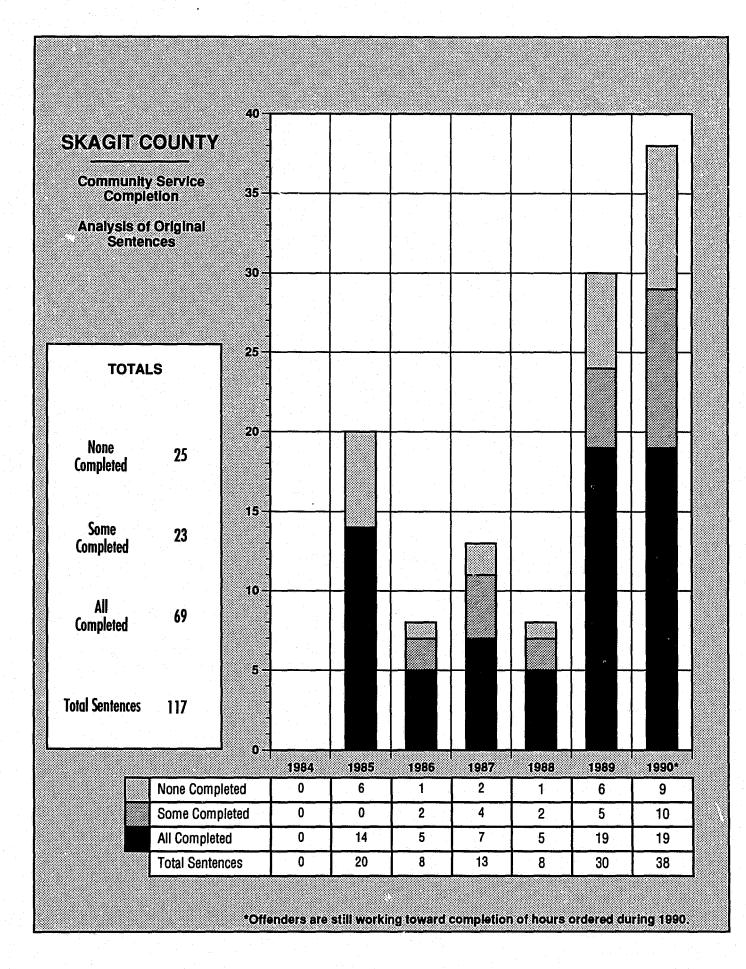

# 100% **SKAGIT COUNTY** 90% Percent of **Community Service Hours Completed** 80% July 1984 through December 1990 70% **TOTALS** 60% 50% **Original Sentence Hours** 20,490 40% Hours Modified Up 864 **Total Hours Original &** 21,354 30% Modified Up **Hours Completed** 14,210 20% **Percent Completed** 67% 10% 0% 1984 1985 1990\* 1986 1987 1988 1989 **Original Sentence Hours** 3,026 1,456 0 1,600 2,016 5,880 6,512 **Hours Modified Up** 0 0 0 168 280 416 Total Hours Original & Modified Up 0 3,026 1,600 2,016 1,624 6,160 6,928 **Hours Completed** G 2,106 1,079 1,459 1,266 4,307 3,993 **Percent Completed** 0% 70% 67% 72% 78% 70% 58%

<sup>\*</sup>Offenders are still working toward completion of hours ordered during 1990.

<sup>\*</sup>Offenders are still working toward completion of hours ordered during 1990.