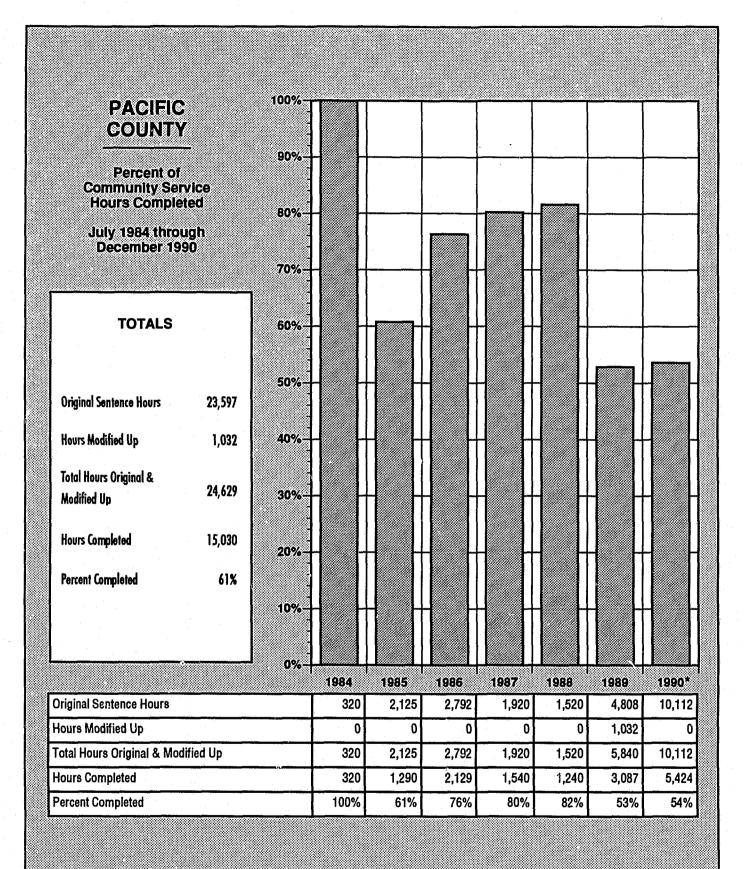

09 1,978 **Hours Completed** 901 536 1,778 0% 45% 51% 78% 72% 64% 50% **Percent Completed**

<sup>\*</sup>Offenders are still working toward completion of hours ordered during 1990.



### 100% OKANOGAN COUNTY 90% Percent of **Community Service Hours Completed** 80% July 1984 through December 1990 70% **TOTALS** 60% 50% Original Sentence Hours 14,988 Hours Modified Up 240 40% **Total Hours Original &** 15,228 30% Modified Up **Hours Completed** 9,331 20% Percent Completed 61% 10% 0%-1984 1985 1986 1987 1988 1989 1990\* **Original Sentence Hours** 2,380 Ó 1,648 912 1,120 4,728 4,200 Hours Modified Up 0 0 0 0 0 240 0 Total Hours Original & Modified Up 1,120 0 2,380 1,648 912 4,968 4,200 **Hours Completed** 0 3,359 1,073 1,168 604 920 2,207 71% **Percent Completed** 0% 45% 66% 82% 68% 53%





<sup>\*</sup>Offenders are still working toward completion of hours ordered during 1990.



#### 100%-**PEND OREILLE** COUNTY 90% Percent of **Community Service Hours Completed** 80% July 1984 through December 1990 70% **TOTALS** 60% 50% Original Sentence Hours 23,597 40% Hours Modified Up 1.032 **Total Hours Original &** 24,629 30% Modified Up **Hours Completed** 15,030 20% Percent Completed 61% 10% 0%-1984 1985 1986 1987 1988 1989 1990\* **Original Sentence Hours** 0 0 0 240 400 240 340 Hours Modified Up 0 0 0 0 0 0 100 Total Hours Original & Modified Up 0 340 400 0 0 240 340 **Hours Completed** 0 0 0 240 340 160 126 **Percent Completed** 0% 0% 0% 100% 100% 40% 37%









<sup>\*</sup>Offenders are still working toward completion of hours ordered during 1990.



# 100% **SKAGIT COUNT