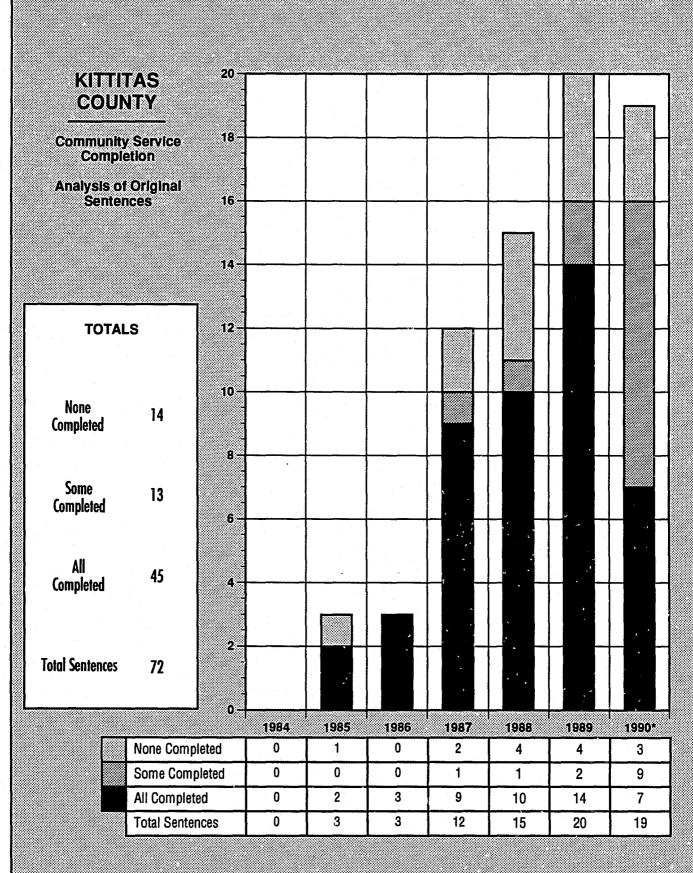

# 100%-KITTITAS COUNTY 90% Percent of **Community Service Hours Completed** 80% July 1984 through December 1990 70% **TOTALS** 60% 50% **Original Sentence Hours** 11,384 40% Hours Modified Up 152 Total Hours Original & 11,536 30% **Modified Up Hours Completed** 7,520 20% **Percent Completed** 65% 10% 0%-1984 1985 1986 1987 1988 1989 1990\* **Original Sentence Hours** 592 1,904 1,876 3,260 3,040 0 712 **Hours Modified Up** 0 0 0 152 Total Hours Original & Modified Up 0 712 592 1,904 1,876 3,260 3,192 472 1,385 **Hours Completed** 0 592 1,329 2,461 1,281

0%

66%

100%

73%

71%

75%

40%

**Percent Completed** 