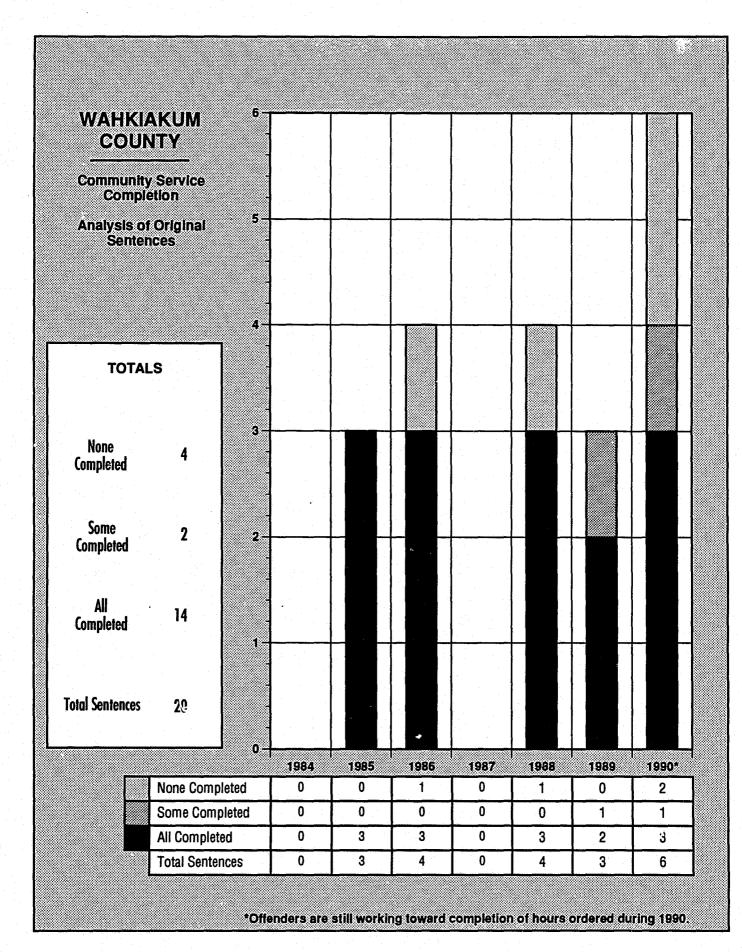

## 100%-WAHKIAKUM COUNTY 90% Percent of **Community Service Hours Completed** 80% July 1984 through December 1990 70% **TOTALS** 60% 50% **Original Sentence Hours** 3,232 Hours Modified Up 40% 0 **Total Hours Original &** 3,232 30% Modified Up **Hours Completed** 2,053 20% 64% Percent Completed 10% 0%-1984 1985 1986 1987 1988 1989 1990\* **Original Sentence Hours** 1,320 0 312 560 0 520 520 Hours Modified Up 0 0 0 0 0 0 Total Hours Original & Modified Up 0 312 560 0 520 520 1,320 **Hours Completed** 0 312 440 0 400 330 571 0% 79% 43% **Percent Completed** 100% 0% 77% 63%