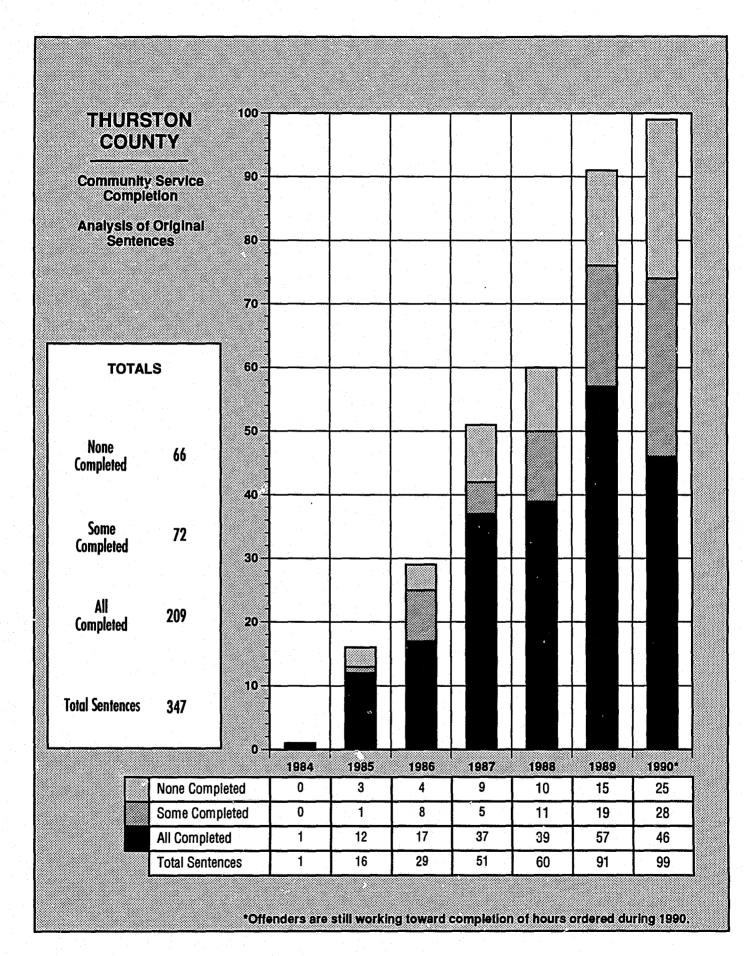

# 100% SNOHOMISH COUNTY 90% Percent of **Community Service Hours Completed** 80% July 1984 through December 1990 70% **TOTALS** 60% 50% **Original Sentence Hours** 202,334 40% Hours Modified Up 7,665 **Total Hours Original &** 207,999 30% **Modified Up Hours Completed** 129,947 20% 62% Percent Completed 10% 0% 1984 1985 1986 1987 1988 1989 1990\* **Original Sentence Hours** 14,866 33,351 29,078 26,975 0 45,394 52,670 Hours Modified Up 0 32 480 4,759 1,546 848 0 14,898 33,351 29,558 31,734 46,940 53,518 Total Hours Original & Modified Up 0 20,498 31,677 Hours Completed 9,673 21,494 20,389 26,216 Percent Completed 0% 65% 64% 69% 64% 67% 49%