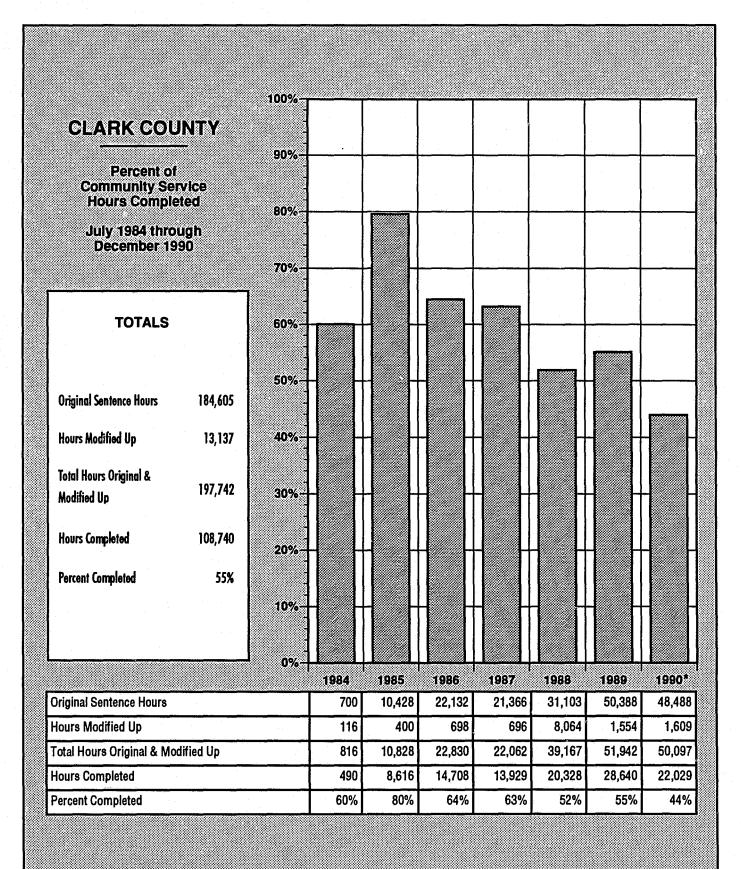

# Original Sentence Hours 118,134 Hours Modified Up 4,940 Total Hours Original & 123,074 Hours Completed 99,290 Percent Completed 81%

| Original Sentence Hours            | 760 | 20,156 | 17,458 | 18,520 | 17,140 | 20,616 | 23,484 |
|------------------------------------|-----|--------|--------|--------|--------|--------|--------|
| Hours Modified Up                  | 0   | 480    | 240    | 2,255  | 803    | 657    | 505    |
| Total Hours Original & Modified Up | 760 | 20,636 | 17,698 | 20,775 | 17,943 | 21,273 | 23,989 |
| Hours Completed                    | 560 | 17,752 | 15,415 | 16,530 | 15,641 | 16,543 | 16,849 |
| Percent Completed                  | 74% | 86%    | 87%    | 80%    | 87%    | 78%    | 70%    |