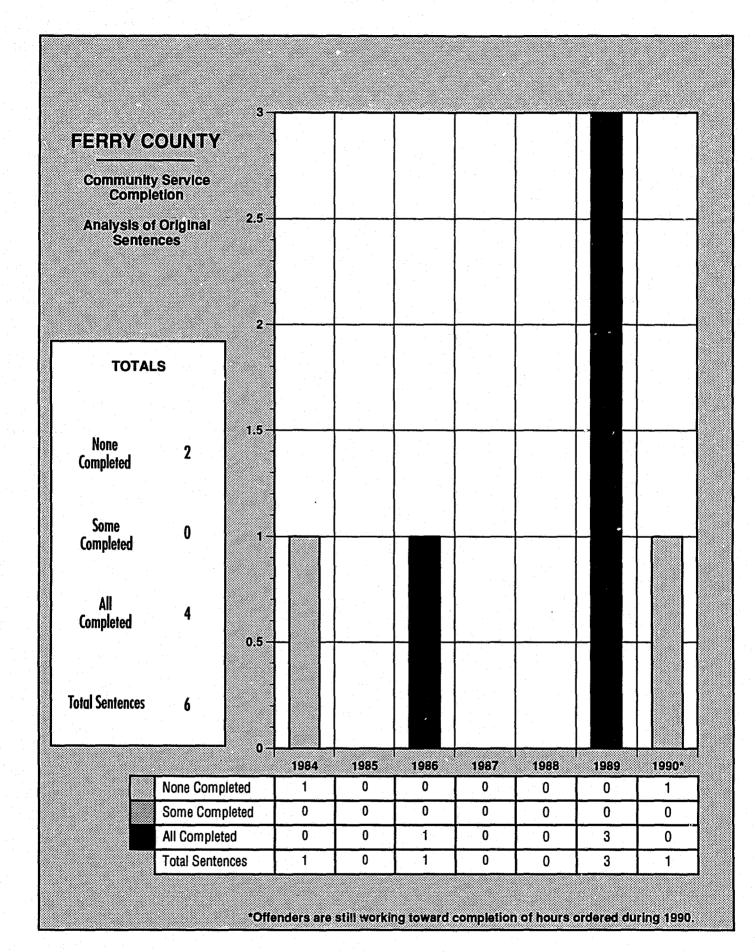

# 100% **FERRY COUNTY** 90% Percent of **Community Service Hours Completed** 80% July 1984 through December 1990 70% **TOTALS** 60% 50% **Original Sentence Hours** 1,104 40% Hours Modified Up 0 Total Hours Original & 1,104 Modified Up 30% **Hours Completed** 624 20% Percent Completed 57% 10% 0%-1984 1985 1986 1987 1988 1989 1990\* **Original Sentence Hours** 240 184 440 240 Hours Modified Up 0 0 0 0 0 0 0 Total Hours Original & Modified Up 240 0 184 0 0 440 240 **Hours Completed** 0 0 184 0 0 440 0 **Percent Completed** 0% 0% 100% 0% 0% 100% 0%

<sup>\*</sup>Offenders are still working toward completion of hours ordered during 1990.