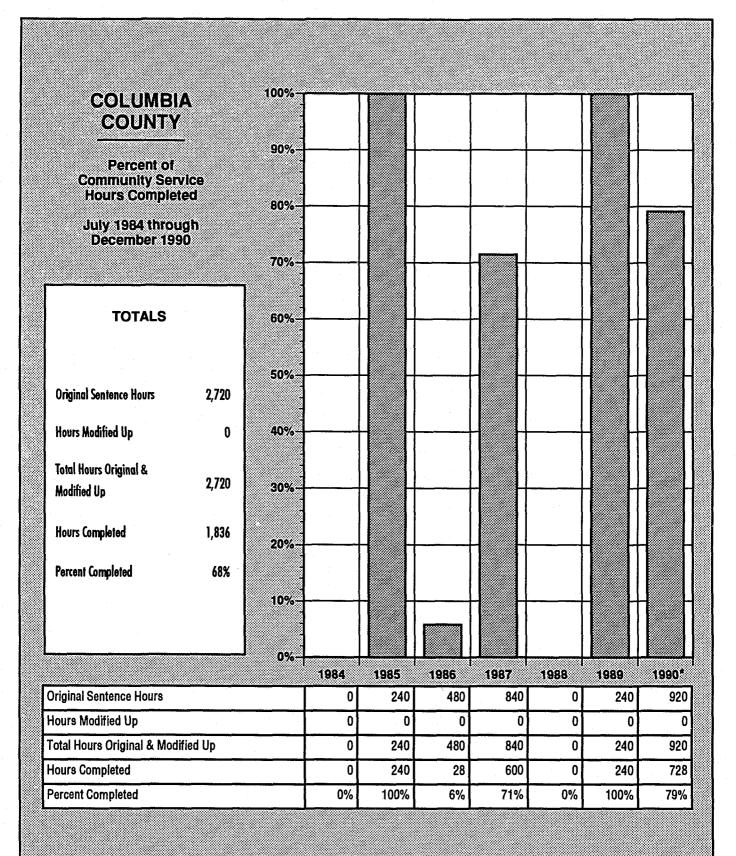

are still working toward completion of hours ordered during 1990.



## 100% **CHELAN** COUNTY 90% Percent of **Community Service Hours Completed** 80%-July 1984 through December 1990 70% **TOTALS** 60% 50%-**Original Sentence Hours** 43,706 Hours Modified Up 480 40% **Total Hours Original &** 44,186 30% Modified Up Hours Completed 30,533 20% **Percent Completed** 69% 10% 0% 1988 1984 1985 1986 1987 1989 1990\* **Original Sentence Hours** 200 2,996 4,700 6,184 4,424 10,454 14,748 Hours Modified Up 0 0 0 480 Total Hours Original & Modified Up 200 2,996 4,700 6,184 4,424 10,454 15,228 **Hours Completed** 100 1,732 3,223 4,734 4,302 7,271 9,171 **Percent Completed** 0% 58% 69% 77% 97% 70% 60%

<sup>\*</sup>Offenders are still working toward completion of hours ordered during 1990.













<sup>\*</sup>Offenders are still working toward completion of hours ordered during 1990.



# COWLITZ

Percent of Community Service Hours Completed

July 1984 through December 1990

# Original Sentence Hours 118,134 Hours Modified Up 4,940 Total Hours Original & 123,074 Hours Completed 99,290 Percent Completed 81%



| Original Sentence Hours            | 760 | 20,156 | 17,458 | 18,520 | 17,140 | 20,616 | 23,484 |
|------------------------------------|-----|--------|--------|--------|--------|--------|--------|
| Hours Modified Up                  | 0   | 480    | 240    | 2,255  | 803    | 657    | 505    |
| Total Hours Original & Modified Up | 760 | 20,636 | 17,698 | 20,775 | 17,943 | 21,273 | 23,989 |
| Hours Completed                    | 560 | 17,752 | 15,415 | 16,530 | 15,641 | 16