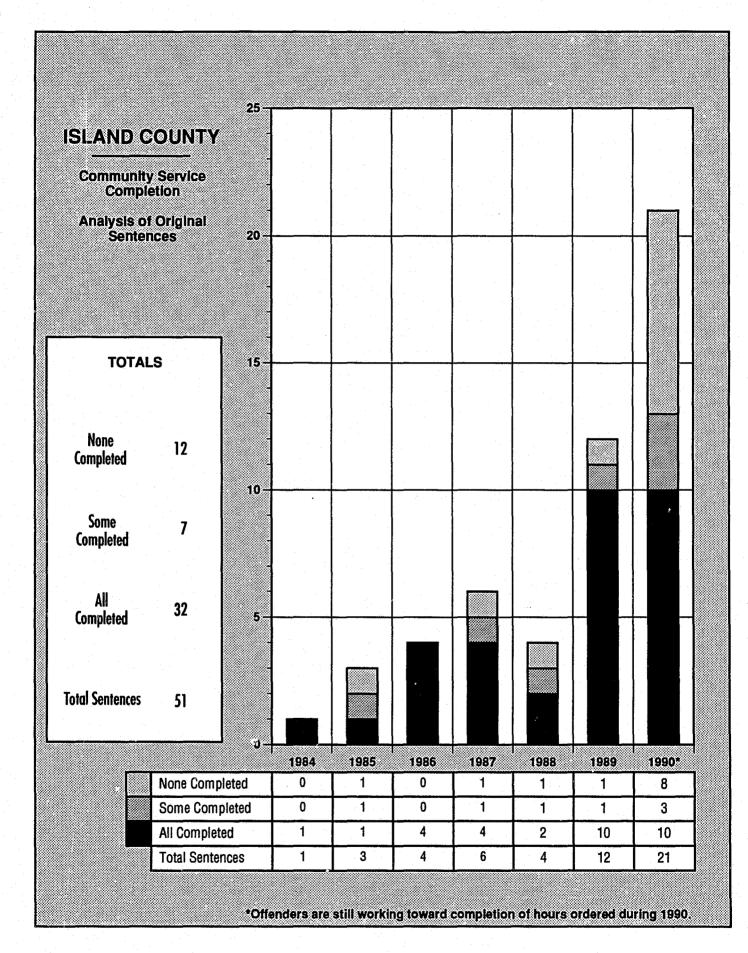

letion of hours ordered during 1990.



### 100% **GARFIELD** COUNTY 90% Percent of **Community Service Hours Completed** 80% July 1984 through December 1990 70% **TOTALS** 60% 50% **Original Sentence Hours** 780 40% **Hours Modified Up** 0 Total Hours Original & 780 30% Modified Up **Hours Completed** 780 20% **Percent Completed** 100% 10% 0%-1990\* 1984 1985 1986 1987 1988 1989 Original Sentence Hours 0 320 240 0 100 120 0 Hours Modified Up 0 0 0 0 0 0 0 0 Total Hours Original & Modified Up 0 0 320 240 100 120 0 320 0 100 0 240 120 **Hours Completed** 0% 100% 100% 0% 100% 100% **Percent Completed** 0%

<sup>\*</sup>Offenders are still working toward completion of hours ordered during 1990.









<sup>\*</sup>Offenders are still working toward completion of hours ordered during 1990.





<sup>\*</sup>Offenders are still working toward completion of hours ordered during 1990.





<sup>\*</sup>Offenders are still working toward completion of hours ordered during 1990.





<sup>\*</sup>Offenders are still working toward completion of hours ordered during 1990.



### 100%-KITSAP COUNTY 90% Percent of **Community Service Hours Completed** 80% July 1984 through December 1990 70% **TOTALS** 60% 50% **Original Sentence Hours** 175,587 40% Hours Modified Up 2,549 **Total Hours Original &** 178,136 30% Modified Up **Hours Completed** 95,277 20% **Percent Completed** 53% 10% 0%-1984 1985 1986 1987 1989 1990\* 1988 **Original Sentence Hours** 1,058 14,853 14,396 25,281 30,203 40,188 49,608 **Hours Modified Up** 0 775 200 522 824 228 Total Hours Original & Modified Up 1,058 14,8