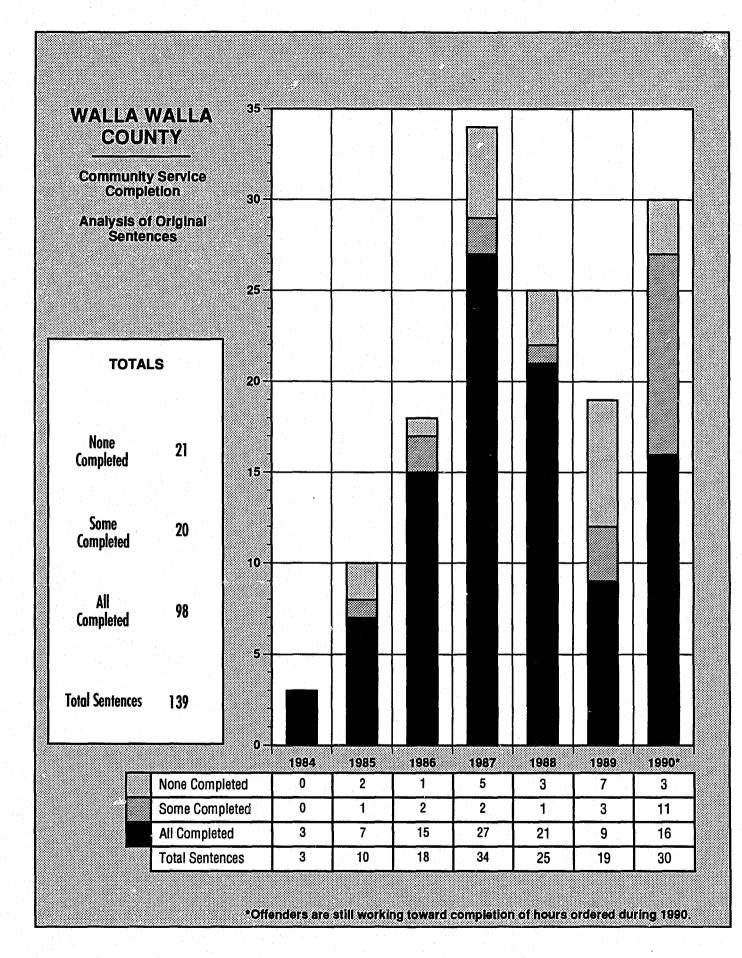

** 192 0% **Percent Completed** 0% 35% 92% 100% 81% 41%





\*Offenders are still working toward completion of hours ordered during 1990.



## 100%-WAHKIAKUM COUNTY 90% Percent of **Community Service Hours Completed** 80% July 1984 through December 1990 70% **TOTALS** 60% 50% **Original Sentence Hours** 3,232 Hours Modified Up 40% 0 **Total Hours Original &** 3,232 30% Modified Up **Hours Completed** 2,053 20% 64% Percent Completed 10% 0%-1984 1985 1986 1987 1988 1989 1990\* **Original Sentence Hours** 1,320 0 312 560 0 520 520 Hours Modified Up 0 0 0 0 0 0 Total Hours Original & Modified Up 0 312 560 0 520 520 1,320 **Hours Completed** 0 312 440 0 400 330 571 0% 79% 43% **Percent Completed** 100% 0% 77% 63%

\*Offenders are still working toward completion of hours ordered during 1990.





<sup>\*</sup>Offenders are still working toward completion of hours ordered during 1990.





<sup>\*</sup>Offenders are still working toward completion of hours ordered during 1990.



## 100% WHITMAN COUNTY 90% Percent of **Community Service Hours Completed** 80% July 1984 through December 1990 70% **TOTALS** 60% 50% **Original Sentence Hours** 13,718 40% Hours Modified Up 480 **Total Hours Original &** 14,198 30% Modified Up **Hours Completed** 11,841 20% Percent Completed 83% 10% 0% 1984 1985 1986 1987 1988 1989 1990\* **Original Sentence Hours** 0 1,552 3,072 2,930 1,440 2,384 2,340 Hours Modified Up 0 0 0 240 0 0 240 3,170 Total Hours Original & Modified Up 0 1,552 3,072 1,440 2,384 2,580 0 **Hours Completed** 1,552 3,052 2,931 697 1,869 1,740 0% 99% 92% 48% Percent Completed 100