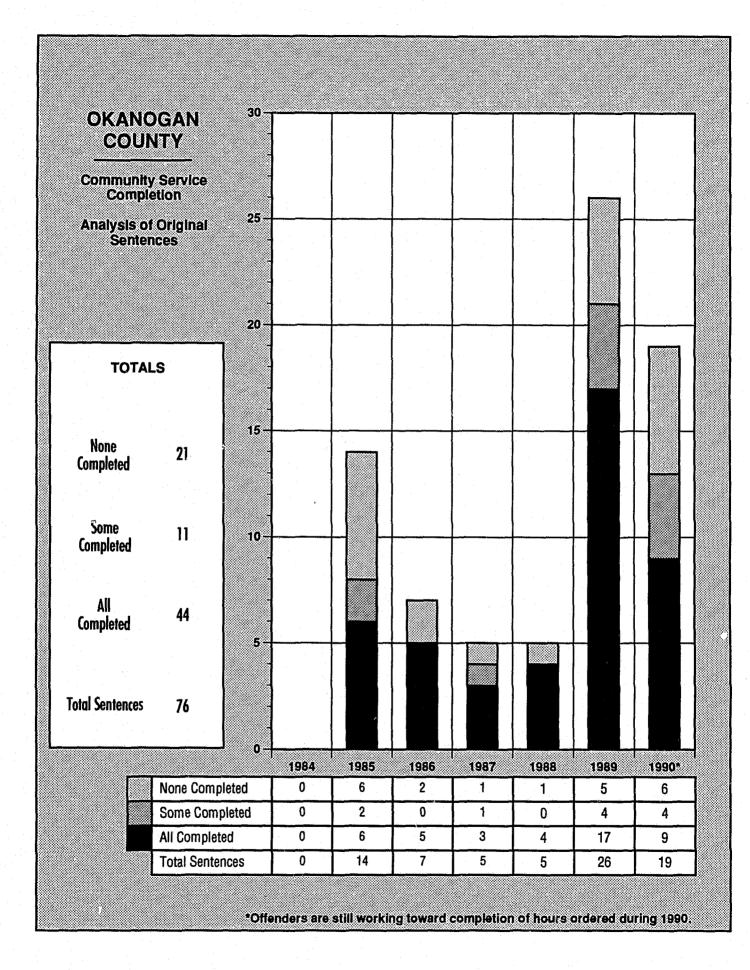

### 100% OKANOGAN COUNTY 90% Percent of **Community Service Hours Completed** 80% July 1984 through December 1990 70% **TOTALS** 60% 50% Original Sentence Hours 14,988 Hours Modified Up 240 40% **Total Hours Original &** 15,228 30% Modified Up **Hours Completed** 9,331 20% Percent Completed 61% 10% 0%-1984 1985 1986 1987 1988 1989 1990\* **Original Sentence Hours** 2,380 Ó 1,648 912 1,120 4,728 4,200 Hours Modified Up 0 0 0 0 0 240 0 Total Hours Original & Modified Up 1,120 0 2,380 1,648 912 4,968 4,200 **Hours Completed** 0 3,359 1,073 1,168 604 920 2,207 71% **Percent Completed** 0% 45% 66% 82% 68% 53%