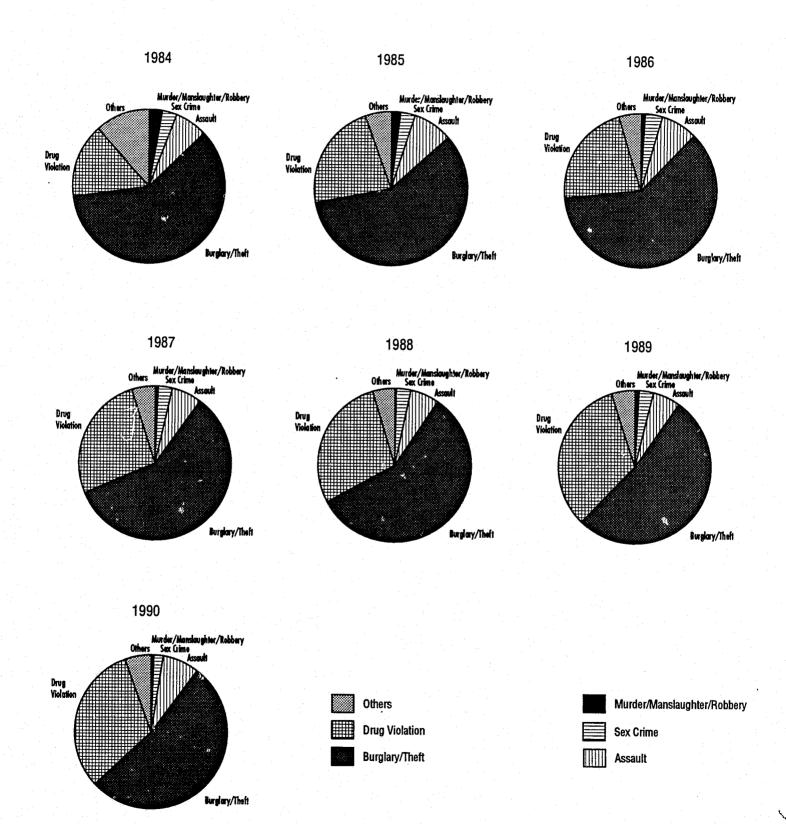

ordered during 1990.



## 100% WHITMAN COUNTY 90% Percent of **Community Service Hours Completed** 80% July 1984 through December 1990 70% **TOTALS** 60% 50% **Original Sentence Hours** 13,718 40% Hours Modified Up 480 **Total Hours Original &** 14,198 30% Modified Up **Hours Completed** 11,841 20% Percent Completed 83% 10% 0% 1984 1985 1986 1987 1988 1989 1990\* **Original Sentence Hours** 0 1,552 3,072 2,930 1,440 2,384 2,340 Hours Modified Up 0 0 0 240 0 0 240 3,170 Total Hours Original & Modified Up 0 1,552 3,072 1,440 2,384 2,580 0 **Hours Completed** 1,552 3,052 2,931 697 1,869 1,740 0% 99% 92% 48% Percent Completed 100% 78% 67%

<sup>\*</sup>Offenders at a still working toward completion of hours ordered during 1990.





## Community Service Hours Ordered - 1984 - 1990 by Crime