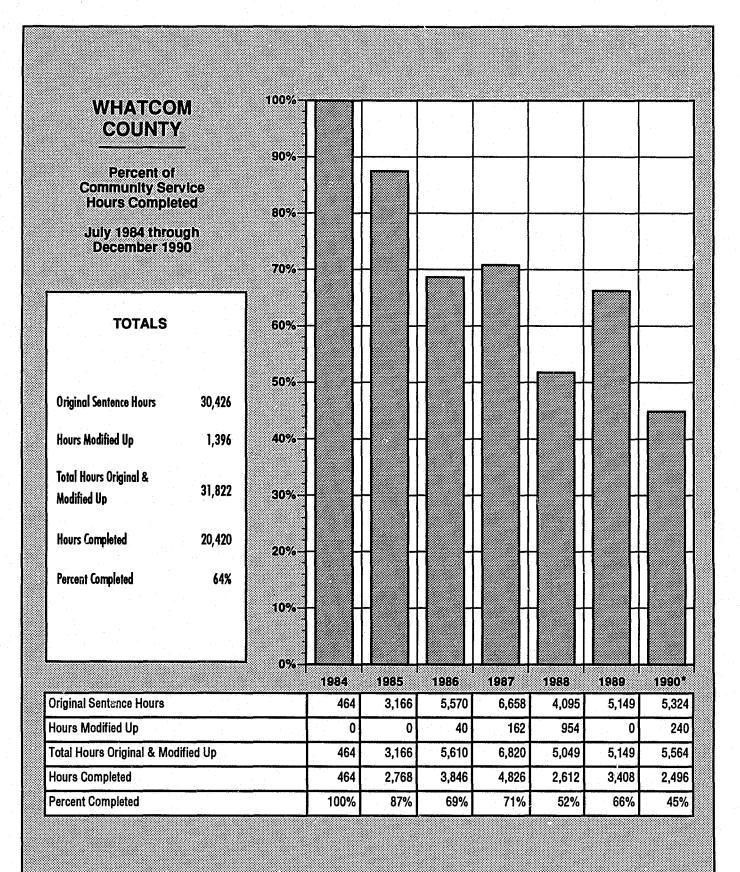

d completion of hours ordered during 1990.



## 100%-WAHKIAKUM COUNTY 90% Percent of **Community Service Hours Completed** 80% July 1984 through December 1990 70% **TOTALS** 60% 50% **Original Sentence Hours** 3,232 Hours Modified Up 40% 0 **Total Hours Original &** 3,232 30% Modified Up **Hours Completed** 2,053 20% 64% Percent Completed 10% 0%-1984 1985 1986 1987 1988 1989 1990\* **Original Sentence Hours** 1,320 0 312 560 0 520 520 Hours Modified Up 0 0 0 0 0 0 Total Hours Original & Modified Up 0 312 560 0 520 520 1,320 **Hours Completed** 0 312 440 0 400 330 571 0% 79% 43% **Percent Completed** 100% 0% 77% 63%

\*Offenders are still working toward completion of hours ordered during 1990.





<sup>\*</sup>Offenders are still working toward completion of hours ordered during 1990.





<sup>\*</sup>Offenders are still working toward completion of hours ordered during 1990.



## 100% WHITMAN COUNTY 90% Percent of **Community Service Hours Completed** 80% July 1984 through December 1990 70% **TOTALS** 60% 50% **Original Sentence Hours** 13,718 40% Hours Modified Up 480 **Total Hours Original &** 14,198 30% Modified Up **Hours Completed** 11,841 20% Percent Completed 83% 10% 0% 1984 1985 1986 1987 1988 1989 1990\* **Original Sentence Hours** 0 1,552 3,072 2,930 1,440 2,384 2,340 Hours Modified Up 0 0 0 240 0 0 240 3,170 Total Hours Original & Modified Up 0 1,552 3,072 1,440 2,384 2,580 0 **Hours Completed** 1,552 3,052 2,931 697 1,869 1,740 0% 99% 92% 48% Percent Completed 100% 78% 67%

<sup>\*</sup>Offenders at a still working toward completion of hours ordered during 1