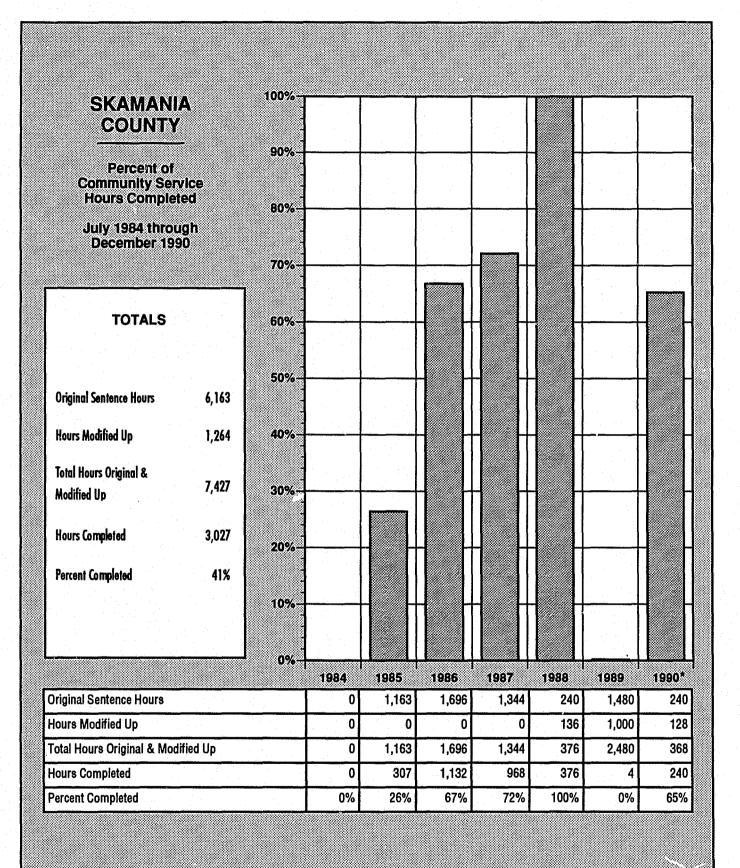

rs are still working toward completion of hours ordered during 1990.



# 100% **SKAGIT COUNTY** 90% Percent of **Community Service Hours Completed** 80% July 1984 through December 1990 70% **TOTALS** 60% 50% **Original Sentence Hours** 20,490 40% Hours Modified Up 864 **Total Hours Original &** 21,354 30% Modified Up **Hours Completed** 14,210 20% **Percent Completed** 67% 10% 0% 1984 1985 1990\* 1986 1987 1988 1989 **Original Sentence Hours** 3,026 1,456 0 1,600 2,016 5,880 6,512 **Hours Modified Up** 0 0 0 168 280 416 Total Hours Original & Modified Up 0 3,026 1,600 2,016 1,624 6,160 6,928 **Hours Completed** G 2,106 1,079 1,459 1,266 4,307 3,993 **Percent Completed** 0% 70% 67% 72% 78% 70% 58%

<sup>\*</sup>Offenders are still working toward completion of hours ordered during 1990.





<sup>\*</sup>Offenders are still working toward completion of hours ordered during 1990.



# 100% SNOHOMISH COUNTY 90% Percent of **Community Service Hours Completed** 80% July 1984 through December 1990 70% **TOTALS** 60% 50% **Original Sentence Hours** 202,334 40% Hours Modified Up 7,665 **Total Hours Original &** 207,999 30% **Modified Up Hours Completed** 129,947 20% 62% Percent Completed 10% 0% 1984 1985 1986 1987 1988 1989 1990\* **Original Sentence Hours** 14,866 33,351 29,078 26,975 0 45,394 52,670 Hours Modified Up 0 32 480 4,759 1,546 848 0 14,898 33,351 29,558 31,734 46,940 53,518 Total Hours Original & Modified Up 0 20,498 31,677 Hours Completed 9,673 21,494 20,389 26,216 Percent Completed 0% 65% 64% 69% 64% 67% 49%



### 100% SPOKANE COUNTY 90% Percent of **Community Servi