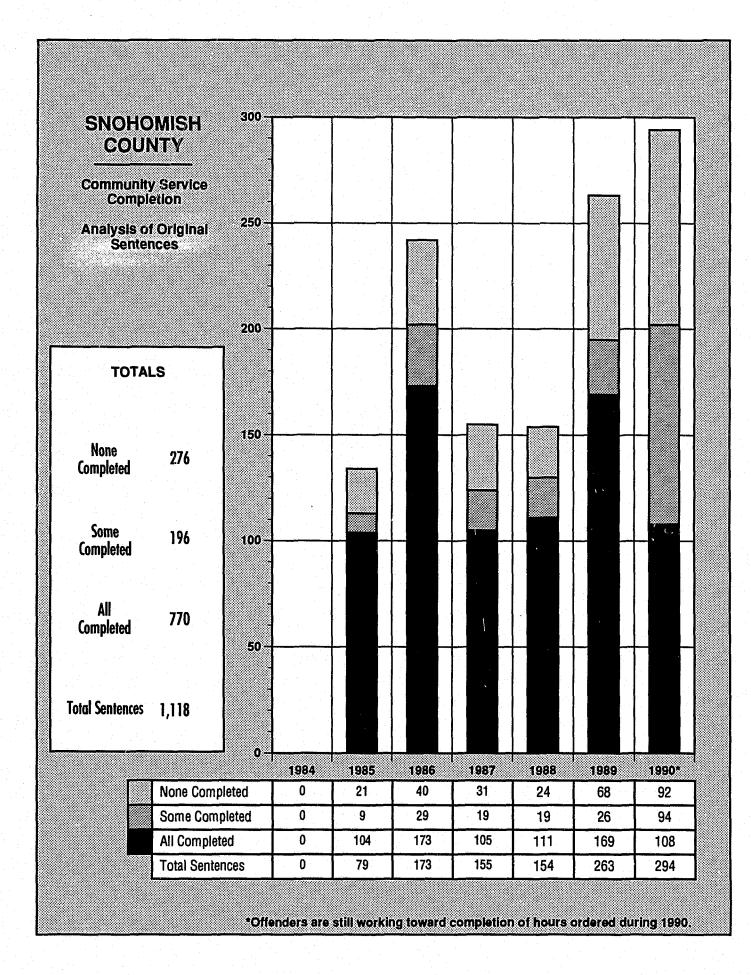

# 100% SNOHOMISH COUNTY 90% Percent of **Community Service Hours Completed** 80% July 1984 through December 1990 70% **TOTALS** 60% 50% **Original Sentence Hours** 202,334 40% Hours Modified Up 7,665 **Total Hours Original &** 207,999 30% **Modified Up Hours Completed** 129,947 20% 62% Percent Completed 10% 0% 1984 1985 1986 1987 1988 1989 1990\* **Original Sentence Hours** 14,866 33,351 29,078 26,975 0 45,394 52,670 Hours Modified Up 0 32 480 4,759 1,546 848 0 14,898 33,351 29,558 31,734 46,940 53,518 Total Hours Original & Modified Up 0 20,498 31,677 Hours Completed 9,673 21,494 20,389 26,216 Percent Completed 0% 65% 64% 69% 64% 67% 49%