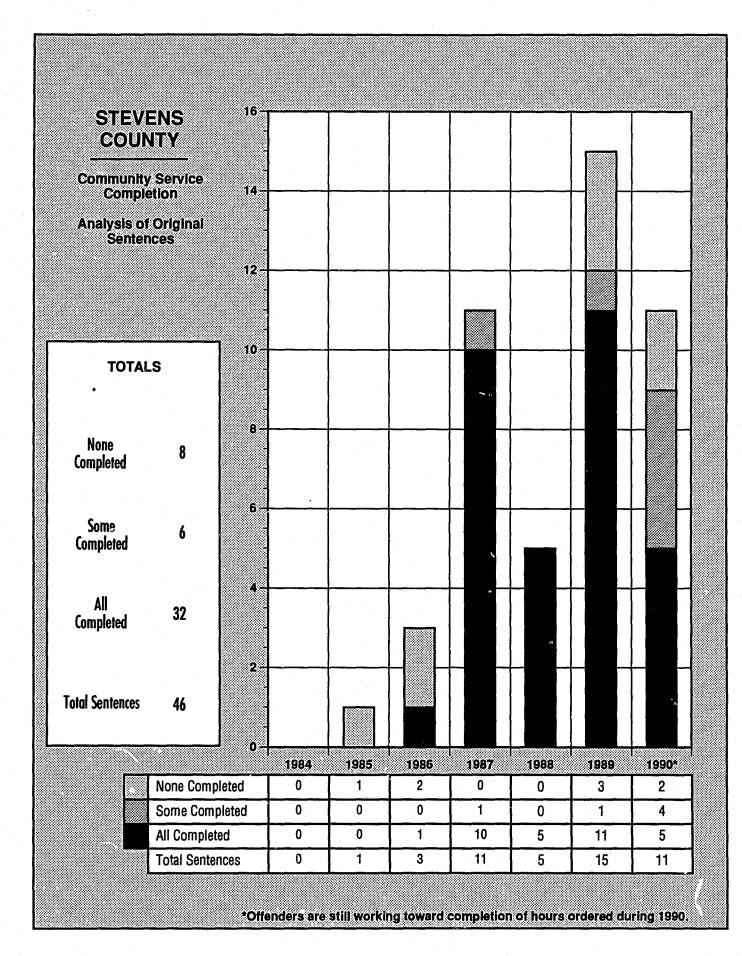

### 100% STEVENS COUNTY 90% Percent of **Community Service Hours Completed** 80% July 1984 through December 1990 70% **TOTALS** 60% 50% **Original Sentence Hours** 7,228 Hours Modified Up 40% 0 **Total Hours Original &** 7,228 30% Modified Up **Hours Completed** 5,106 20% 71% Percent Completed 10% 0%-1984 1985 1986 1987 1988 1989 1990\* **Original Sentence Hours** 1,720 2,172 2,060 0 16 552 708 Hours Modified Up 0 0 0 0 0 0 0 708 **Total Hours Original & Modified Up** 0 16 552 1,720 2,172 2,060 0 0 1,583 708 1,769 854 **Hours Completed** 192 0% **Percent Completed** 0% 35% 92% 100% 81% 41%