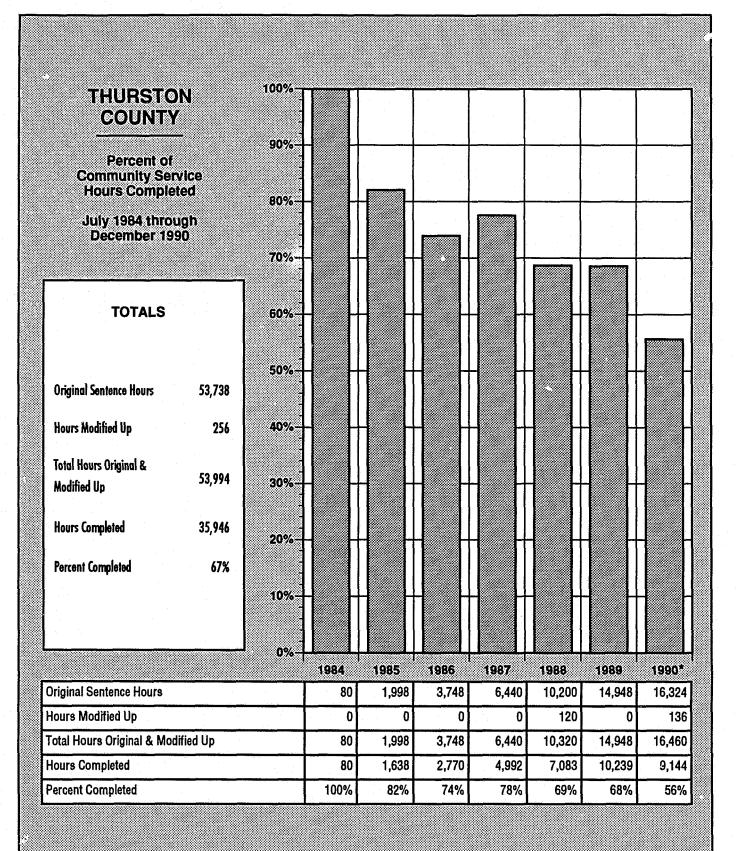

### 100% STEVENS COUNTY 90% Percent of **Community Service Hours Completed** 80% July 1984 through December 1990 70% **TOTALS** 60% 50% **Original Sentence Hours** 7,228 Hours Modified Up 40% 0 **Total Hours Original &** 7,228 30% Modified Up **Hours Completed** 5,106 20% 71% Percent Completed 10% 0%-1984 1985 1986 1987 1988 1989 1990\* **Original Sentence Hours** 1,720 2,172 2,060 0 16 552 708 Hours Modified Up 0 0 0 0 0 0 0 708 **Total Hours Original & Modified Up** 0 16 552 1,720 2,172 2,060 0 0 1,583 708 1,769 854 **Hours Completed** 192 0% **Percent Completed** 0% 35% 92% 100% 81% 41%