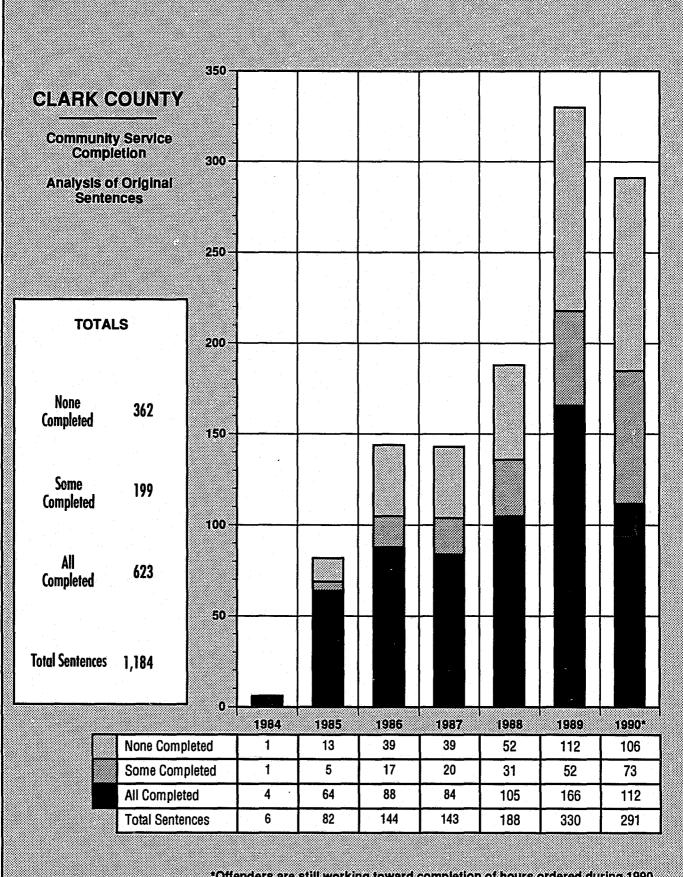

nders are still working toward completion of hours ordered during 1990.



## 100% **CHELAN** COUNTY 90% Percent of **Community Service Hours Completed** 80%-July 1984 through December 1990 70% **TOTALS** 60% 50%-**Original Sentence Hours** 43,706 Hours Modified Up 480 40% **Total Hours Original &** 44,186 30% Modified Up Hours Completed 30,533 20% **Percent Completed** 69% 10% 0% 1988 1984 1985 1986 1987 1989 1990\* **Original Sentence Hours** 200 2,996 4,700 6,184 4,424 10,454 14,748 Hours Modified Up 0 0 0 480 Total Hours Original & Modified Up 200 2,996 4,700 6,184 4,424 10,454 15,228 **Hours Completed** 100 1,732 3,223 4,734 4,302 7,271 9,171 **Percent Completed** 0% 58% 69% 77% 97% 70% 60%

<sup>\*</sup>Offenders are still working toward completion of hours ordered during 1990.













<sup>\*</sup>Offenders are still working toward completion of hours ordered during 1990.



# COWLITZ

Percent of Community Service Hours Completed

July 1984 through December 1990

# Original Sentence Hours 118,134 Hours Modified Up 4,940 Total Hours Original & 123,074 Hours Completed 99,290 Percent Completed 81%



| Original Sentence Hours            | 760 | 20,156 | 17,458 | 18,520 | 17,140 | 20,616 | 23,484 |
|------------------------------------|-----|--------|--------|--------|--------|--------|--------|
| Hours Modified Up                  | 0   | 480    | 240    | 2,255  | 803    | 657    | 505    |
| Total Hours Original & Modified Up | 760 | 20,636 | 17,698 | 20,775 | 17,943 | 21,273 | 23,989 |
| Hours Completed                    | 560 | 17,752 | 15,415 | 16,530 | 15,64