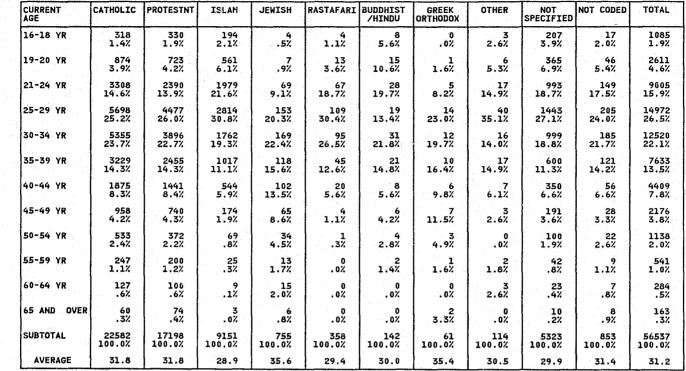

#### AGE

Table 2 presents data on current age by religious affiliation. The average age of inmates undercustody is 31.2 years. Jewish inmates and Greek Orthodox inmates are somewhat older (average age 35.6 years and 35.4 years, respectively) than the average for the total population. Inmates who identify themselves as Islamic or Rastafarian tend to be younger (28.9 years and 29.4 years, respectively) than the average for the total population.

TABLE 2. CURRENT AGE BY RELIGIOUS AFFILIATION; UNDERCUSTODY POPULATION ON 7/1/91

| ETHNIC STATUS   |                 |                 |                |               | RELIGIOUS     | AFFILIATIO         | N                 |               |                  |               | TOTAL           |
|-----------------|-----------------|-----------------|----------------|---------------|---------------|--------------------|-------------------|---------------|------------------|---------------|-----------------|
|                 | CATHOLIC        | PROTESTNT       | ISLAM          | JEWISH        | RASTAFARI     | BUDDHIST<br>/HINDU | GREEK<br>ORTHODOX | OTHER         | NOT<br>SPECIFIED | NOT CODED     |                 |
| WHITE           | 5680<br>25.2%   | 2289<br>13.3%   | 92<br>1.0%     | 401<br>53.1%  | 0.0%          | 21<br>14.8%        | 55<br>90.2%       | 15<br>13.2%   | 746<br>14.0%     | 111<br>13.0%  | 9410<br>16.6%   |
| BLACK           | 2719<br>12.0%   | 12600<br>73.3%  | 8316<br>90.9%  | 235<br>31.1%  | 327<br>91.3%  | 44<br>31.0%        | 3.3%              | 67<br>58.8%   | 3608<br>67.8%    | 276<br>32.4%  | 28194<br>49.9%  |
| HISPANIC        | 13976<br>61.9%  | 2141<br>12.4%   | 639<br>7.0%    | 113<br>15.0%  | 20<br>5,6%    | 17<br>12.0%        | 1<br>1.6%         | 12<br>10.5%   | 858<br>16.1%     | 226<br>26.5%  | 18003<br>31.8%  |
| NATIVE AMERICAN | 82<br>.4%       | 57<br>.3%       | 12<br>.1%      | .1%           | 3<br>.8%      | 4<br>2.8%          | 0<br>.0%          | 18<br>15.8%   | 26<br>.5%        | .7%           | 209<br>.4%      |
| ASIAN           | 39<br>.2%       | 28<br>.2%       | 27<br>.3%      | .1%           | .3%           | 27<br>19.0%        | 0.0%              | 0<br>.0%      | 40<br>.8%        | .9%           | 171<br>.3%      |
| OTHER           | 86<br>.4%       | 83<br>.5%       | 65<br>.7%      | 4<br>.5%      | 7<br>2.0%     | 29<br>20.4%        | 3<br>4.9%         | 2<br>1.8%     | 46<br>.9%        | 226<br>26.5%  | 551<br>1.0%     |
| TOTAL           | 22582<br>100.0% | 17198<br>100.0% | 9151<br>100.0% | 755<br>100.0% | 358<br>100.0% | 142<br>100.0%      | 61<br>100.0%      | 114<br>100.0% | 5324<br>100.0%   | 853<br>100.0% | 56538<br>100.0% |