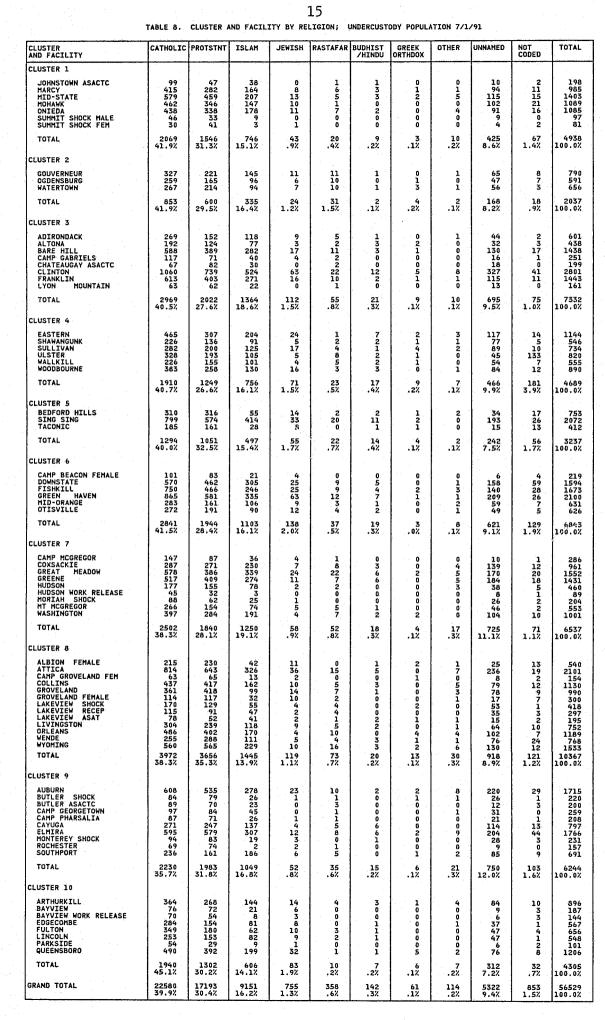

FACILITY CLUSTERS

As this paper is being written, the Department is planning on clustering the correctional facilities throughout New York State. Table 8 presents the religious affiliation of the inmates by the proposed clusters. Table 8 discloses that the proportion of each faith's members in a cluster approximates that for the State as a whole.