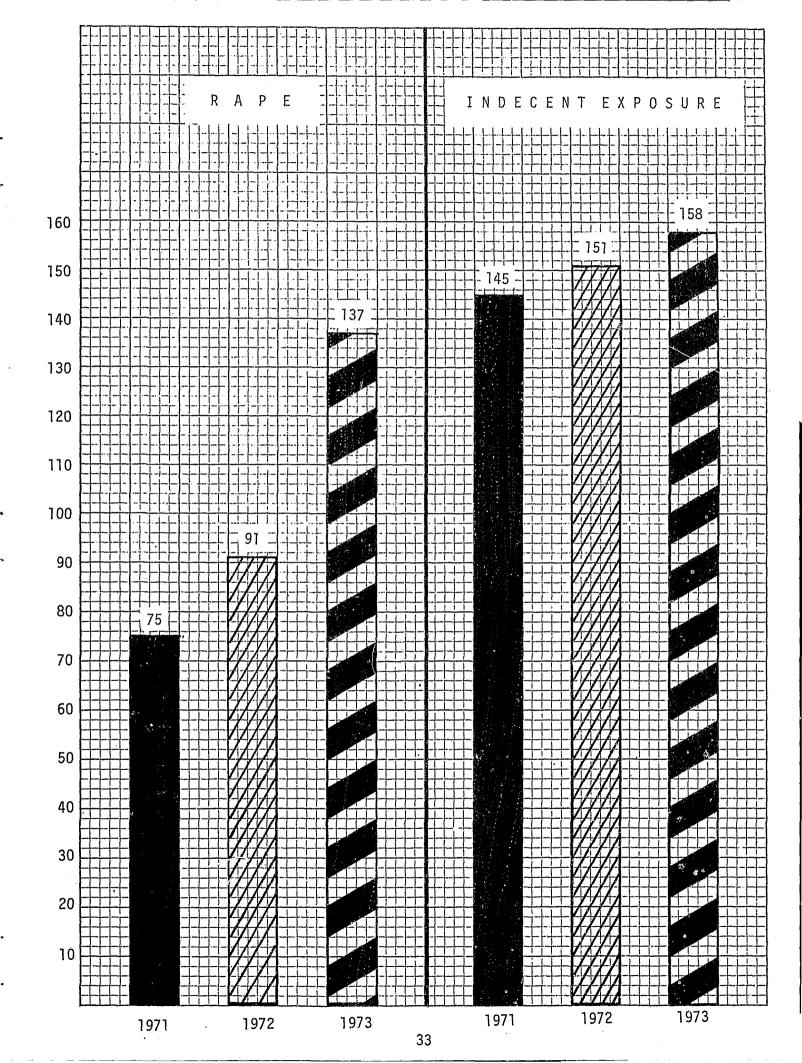

The Sex Crimes Section consists of one Sergeant and three Detectives, and is charged with the responsibility of investigating all Rapes, Fondlings, Indecent Exposures and related offenses. During 1973, 1,339 such cases were handled. Fondlings, Exposures and Molestings, mostly involving children, totaled 258 to lead in sex offenses. Rapes and Attempted Rapes totaled 137, an increase of 2.9 per cent over 1972.