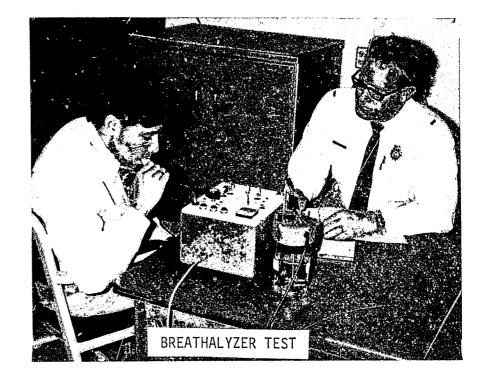

# FOLLOW-UP INVESTIGATIONS ON MAJOR TRAFFIC OFFENSES

| Total cases transferred to District and County Courts          | 891     |
|----------------------------------------------------------------|---------|
| DWI transfers                                                  | 793     |
| DUID transfers                                                 | 4       |
| Negligent Homicide transfers                                   | 7       |
| Aggravated Assault with Motor Vehicle transfers                | 27      |
| Fail to Stop and Render Aid transfers                          | 9       |
| Murder while DWI transfers                                     | 9       |
| DWLS transfers                                                 | 7       |
| Fleeing or Attempting to Elude transfers                       | 36      |
|                                                                |         |
| BREATHALYZER TESTS                                             |         |
| Total Breath Tests administered                                | 627     |
| Total Breath Tests refused                                     | 174     |
| Percent of Breath Tests offered and refused                    | 22%     |
| Average (mode) blood alcohol reading of Breathalyzer Tests0.15 | to 0.24 |