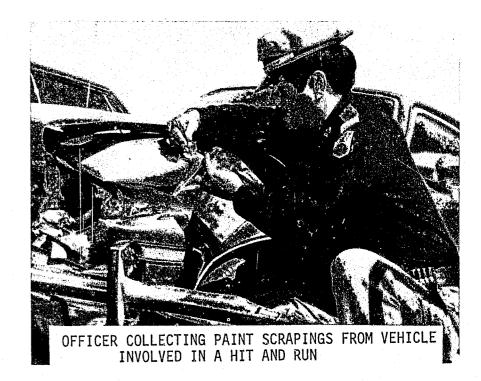

# HIT AND RUN DETAIL

The Hit and Run Detail is comprised of five uniformed patrolmen who function as the follow-up investigative unit of the Traffic Division. In addition to routine hit-and-run investigations, the Detail is responsible for investigation of all traffic-related criminal offenses involving the use of motor vehicles, as well as final case preparation and transfers to the appropriate prosecuting authority.

# SUMMARY OF ACTIVITY - HIT AND RUN DETAIL

| Total Hit and Run cases investigated                            | 2,325 |
|-----------------------------------------------------------------|-------|
| Total Hit and Run cases completed                               | 1,081 |
| Percent of cases cleared                                        | 46%   |
| Total citations issued                                          | 726   |
| Charges filed by Complainants                                   | 29    |
| Stolen vehicles involved in Hit and Run cases                   | 68    |
| Proven false stolen vehicle reports made by Hit-and-Run drivers | 15    |