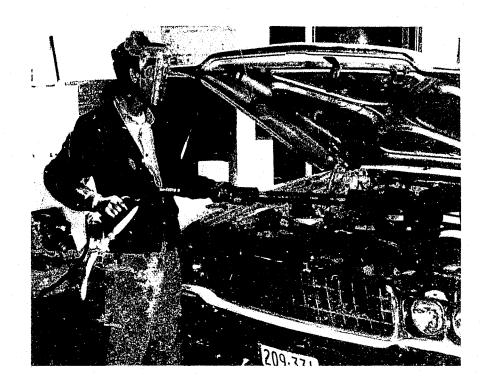

### ACCIDENT INVESTIGATION SECTION

Twenty-seven officers are assigned to the Traffic Division. Of these 27 officers, 22 are assigned as accident investigators, four are assigned to the Freeway Patrol and one is assigned to Radar. These officers are assigned at the time and in the area of occurrence or accidents. They are trained and equipped to conduct any type of accident investigation, with their training also placing emphasis on courtesy and public relations.

The four officers who are assigned to Freeway Patrol have specially equipped vehicles which allow them to assist disabled vehicles on the freeway. They are able to boost a dead battery, pump gas, or push the vehicle off the freeway. The officers not only assist on the freeway but investigate all <a href="traffic">traffic</a> mishaps on Interstate 10, and Gateway East, West, North, and South.