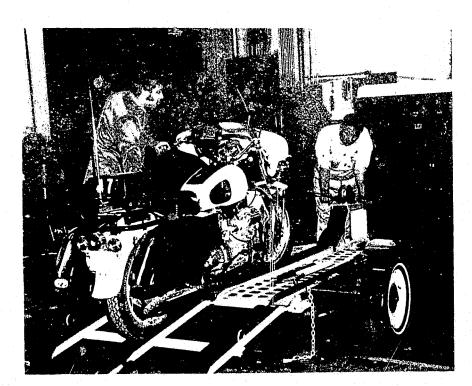

# SOLO MOTORCYCLE SECTION

During the entire year of 1973, all solo motorcycles were totally involved in a federal and state funded program designated the Selective Traffic Enforcement Program (S.T.E.P.). This S.T.E.P. Task Force was strategically assigned at high-motor-vehicle-crash locations. These locations were each comprised of several miles of high-traffic-volume arterials. The primary responsibility of these officers is enforcement of traffic laws with major emphasis on reduction of serious injury and fatal crashes. Present plans call for the continuance of this S.T.E.P. activity through June 30, 1974. This section is made up of twenty-seven motorcycle patrolmen and two sergeants. Planning and evaluation of the task force's activities is carried out by an assistant-chief, and implementation of his plans is directed by a lieutenant-coordinator assigned to the Traffic Division.

Past year records reveal the following citations issued:

| Hazardous Violation Citations     | 32,998 |
|-----------------------------------|--------|
| Non-Hazardous Violation Citations | 13,469 |
| Warning Violation Citations       | 2,628  |
| Total Violator Contacts           | 49,095 |