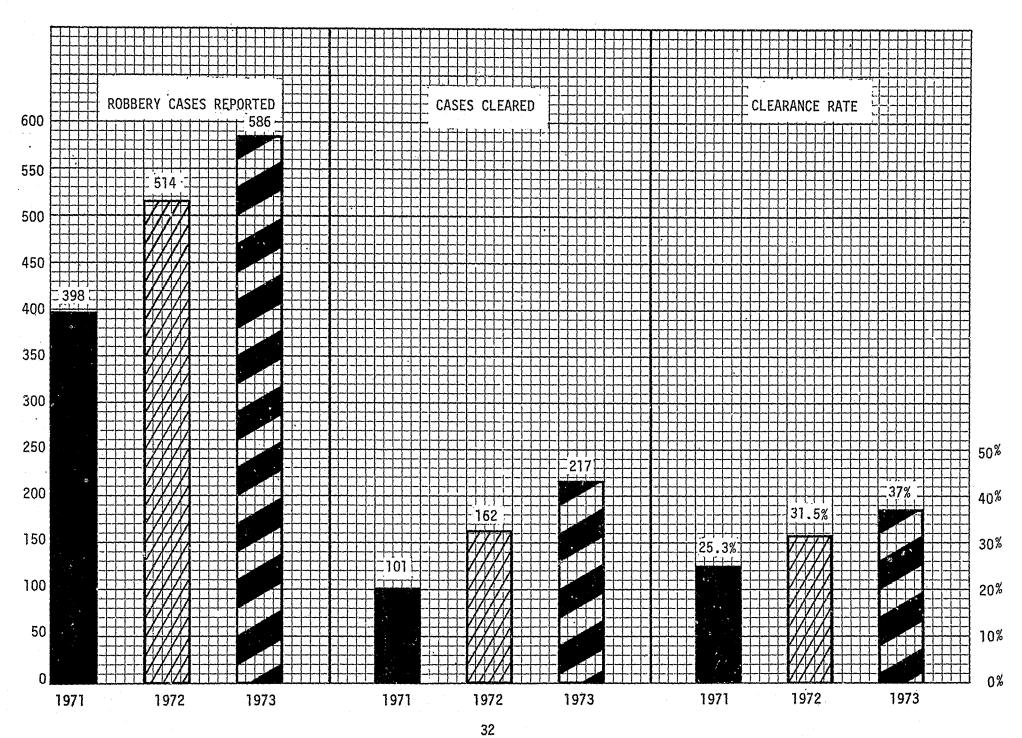

The Robbery Section consists of one Sergeant and two Detectives. This Section is charged with the responsibility of investigation of all Aggravated Robberies, other Robberies, Kidnappings, and Impersonating Police Officers. During 1973, this Section investigated 586 Robberies, of which 217 were cleared by arrest, with a clearance rate of 37 per cent for the year.