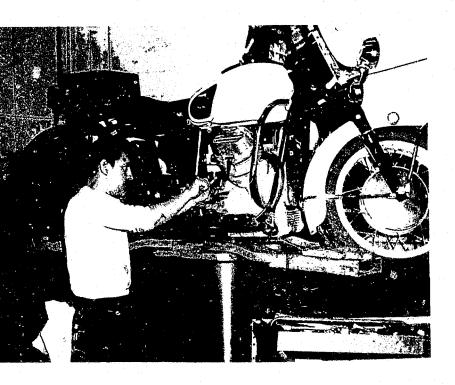

# EL PASO ACCIDENT EXPERIENCE 1973

| Hour of<br>Day | No. of<br>Accidents | % of<br>Accidents | Day of No. of Week Accidents | % of<br>Accidents |
|----------------|---------------------|-------------------|------------------------------|-------------------|
| 12-1 AM        | 432                 | 3.3               | Monday 1,735                 | 13.3              |
| 1-2            | 338                 | 2.6               | Tuesday 1,745                | 13.4              |
| 2-3            | 364                 | 2.8               | Wednesday 1,806              | 13.9              |
| 3-4            | 130                 | .9                | Thursday 1,661               | 12.7              |
| 4-5            | 132                 | 1.0               | Friday 2,210                 | 17.0              |
| 5-6            | 110                 | .8                | Saturday 2,320               | 17.8              |
| 6–7            | 193                 | 1.5               | Sunday <u>1,556</u>          | 11.9              |
| 7-8            | 633                 | 4.9               | 13,033                       | 100.0             |
| 8-9            | 565                 | 4.3               | Month                        |                   |
| 9-10           | 418                 | 3.2               | January 1,168                | 9.0               |
| 10-11          | 473                 | 3.6               | February 1,096               | 8.4               |
| 11-12 N        | 607                 | 4.7               | March 1,160                  | 8.9               |
| 12-1 PM        | 697                 | 5.3               | April 1,052                  | 8.1               |
| 1-2            | 659                 | 5.1               | May 1,118                    | 8.6               |
| 2-3            | 595                 | 4.7               | June 1,038                   | 8.0               |
| 3-4            | 906                 | 7.0               | July 1,057                   | 8.7               |
| 4-5            | 1,120               | 8.6               | August 1,093                 | 8.4               |
| 5-6            | 1,062               | 8.1               | September 1,060              | 8.1               |
| 6-7            | 818                 | 6.3               | October 1,112                | 8,5               |
| 7-8            | 662                 | 5.1               | November 1,021               | 7.8               |
| 8-9            | 509                 | 3.9               | December 1,058               | 8.1               |
| 9-10           | 568                 | 4.4               | 13,033                       | 100.0             |
| 10-11          | 520                 | 3.9               |                              |                   |
| 11-12 M        | 522                 | 4.0               |                              |                   |
|                | 13,033              | 100.0             |                              |                   |