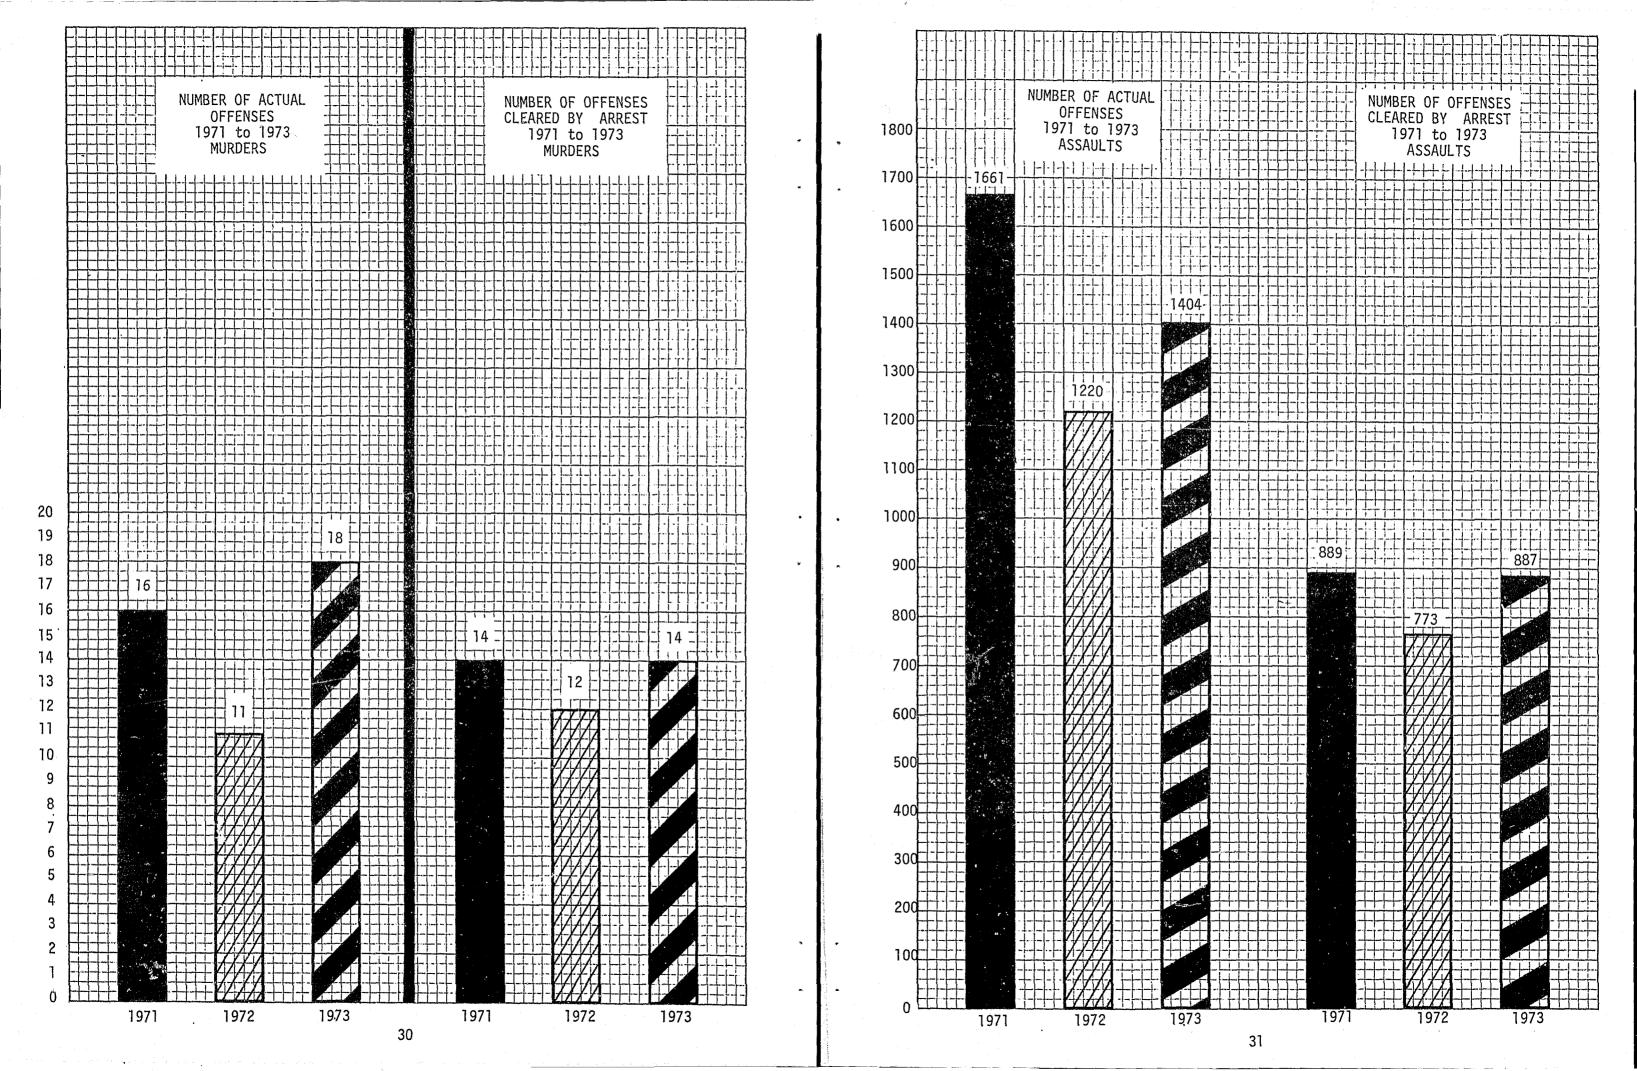

The Homicide Section consists of one Sergeant and six Detectives. This Section is responsible for the investigation of all Murders, all Suicides, Deaths Unattended, Assaults and Carrying of Prohibited Weapons. The Section handled a total of 4,162 cases in 1973, of which Murders and Assaults were the major crimes investigated. This Section investigated 18 Murders in 1973, an increase of 63.6 per cent over 1972. Fourteen of these Murders were cleared by arrest in 1973 and another one was cleared by arrest in early 1974. This Section handled 1,404 Assaults in 1973, an increase of 15 per cent over 1972. A total of 887 of these Assaults were cleared by arrest.