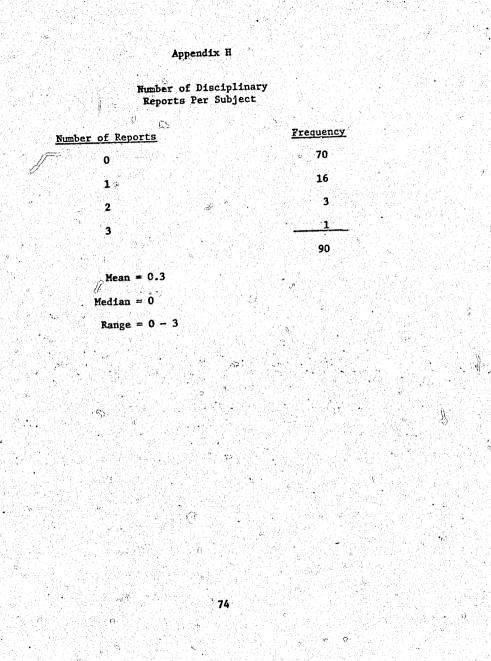

|

The state of the state





#### Appendix I

6

A

s,

## Number of Letters and Visits Per Subject

51

| Le | Number of<br><u>tters and Visits</u> | <u>Frequency</u>                                                                                 |
|----|--------------------------------------|--------------------------------------------------------------------------------------------------|
|    | 0 - 19                               | . 16                                                                                             |
|    | 20 - 39                              | 24                                                                                               |
|    | 40 - 59                              | 22