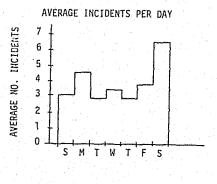

31434

PB 244 099

VANDALISM SUPPRESSION BY HELICOPTER

(Charles E. Aylworth

Naval Ammunition Depot

Prepared for:

Federal Railroad Administration
January 1973

DISTRIBUTED BY: