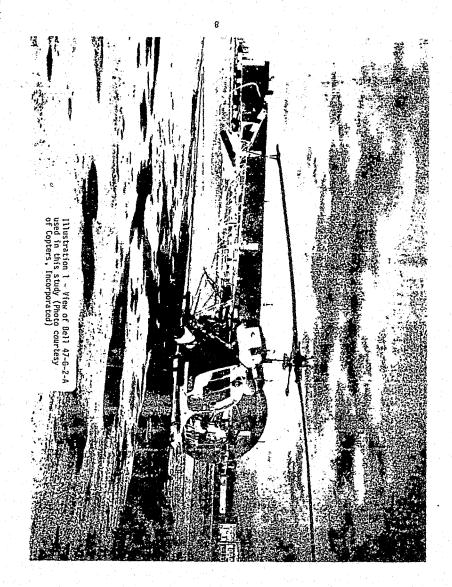

31434

PB 244 099

VANDALISM SUPPRESSION BY HELICOPTER

(Charles E. Aylworth

Naval Ammunition Depot

Prepared for:

Federal Railroad Administration
January 1973

DISTRIBUTED BY: