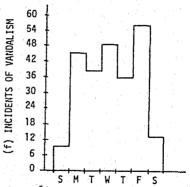

31434

PB 244 099

VANDALISM SUPPRESSION BY HELICOPTER

(Charles E. Aylworth

Naval Ammunition Depot

Prepared for:

Federal Railroad Administration
January 1973

DISTRIBUTED BY: