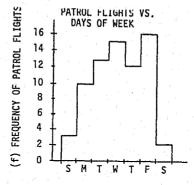

31434

PB 244 099

VANDALISM SUPPRESSION BY HELICOPTER

(Charles E. Aylworth

Naval Ammunition Depot

Prepared for:

Federal Railroad Administration
January 1973

DISTRIBUTED BY: