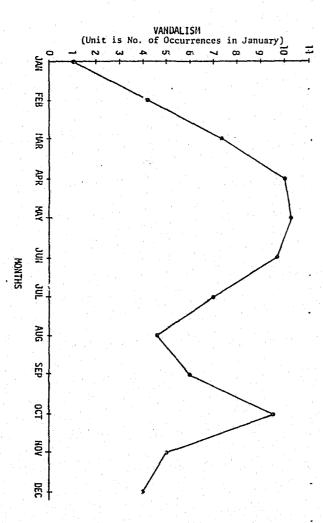

|
| Friday     | 3.6                   |
| Saturday   | 6.5                   |

TABLE 5 (Cont.)

# Number of Flights per Day of Week:

| Day       | No.                                   |
|-----------|---------------------------------------|
| Sunday    | 3                                     |
| Monday    | 10                                    |
| Tuesday   | , <b>13</b>                           |
| Wednesday | 15                                    |
| Thursday  | 12                                    |
| Friday    | 16                                    |
| Saturday  | 2                                     |
|           | · · · · · · · · · · · · · · · · · · · |
| TOTAL     | 71 Flight Days                        |
| Saturday  | 2                                     |



7

Figure 2. Average Relative Monthly Vandalism Sustained Over Three Years by Three Eastern Railroads (from Sanders and Melton, page 46, used with permission).

car. The three fires detected were 100% of fires on railroad properties reported by railroad security agents. In at least one case a potentially serious building fire was stopped before major damage occurred.

#### CHAPTER IV - CONCLUSIONS

This chapter discusses the extent to which the project accomplished its stated objectives, considering each goal in turn. Whenever an objective was not fully accomplished, discussion is given to the contributing factors involved. The chapter concludes with a summation and evaluation of the project's findings.

#### Objectives

- (1) To fly an experimental helicopter patrol over a large urban a