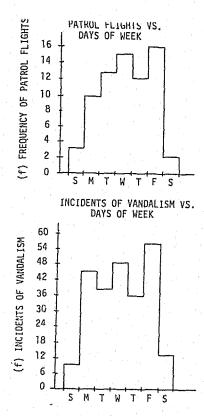

were scattered among the days of the week in essentially random order, although more attention was given to school days than to the weekends. Figure 1 presents a graphic representation of flight frequencies by day of the week. By the end of normal flight operations on October 31, 1972, patrol flights had been made on 76 days for a total flight time of 177 1/2 hours. Of these flights, 40 were made by Penn Central observers, and 38 by observers from the Reading. During the month of August, flights were sharply curtailed in order to extend operations through the peak vandalism period occurring around the start of school into the early weeks of October.

The majority of the flights took off between four and six p.m. and lasted about two hours. Originally it had been anticipated that flights





FIGURE 1 - FLIGHTS AND VANDALISM BY DAY OF WEEK

17

would be made in the early morning on occasion, but this was found to be too difficult to schedule. At several times during the project, after-dark patrols were conducted. These flights were directed toward establishing the effectiveness of the lighting system and evaluating the capability of the helicopter under conditions of darkness. A few flights were made in the late morning and early afternoon. Scheduling of take-off times roughly corresponded to times of peak vandal activity and reflected, to a large extent, the subjective impression of the observers as to the most effective patrol times.

The patrol plans were developed through discussions by the security chiefs of the participating railroads. The observers took these plans i