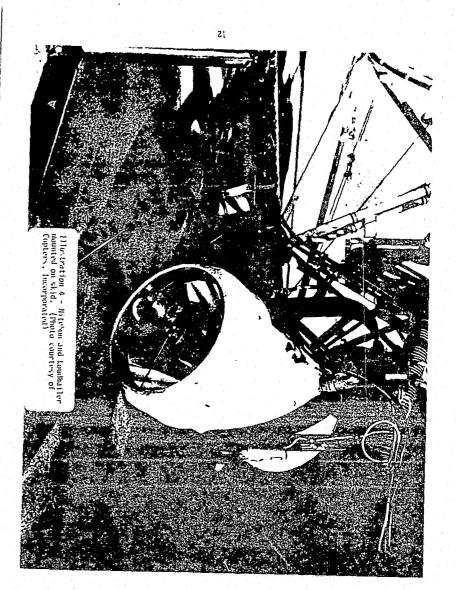

31434

PB 244 099

VANDALISM SUPPRESSION BY HELICOPTER

(Charles E. Aylworth

Naval Ammunition Depot

Prepared for:

Federal Railroad Administration
January 1973

DISTRIBUTED BY: