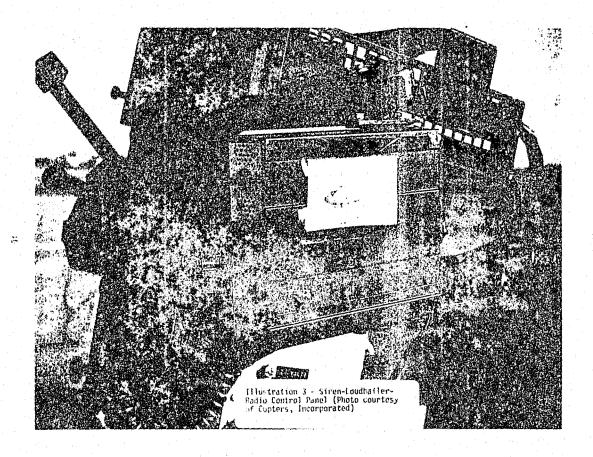

31434

PB 244 099

VANDALISM SUPPRESSION BY HELICOPTER

(Charles E. Aylworth

Naval Ammunition Depot

Prepared for:

Federal Railroad Administration
January 1973

DISTRIBUTED BY: