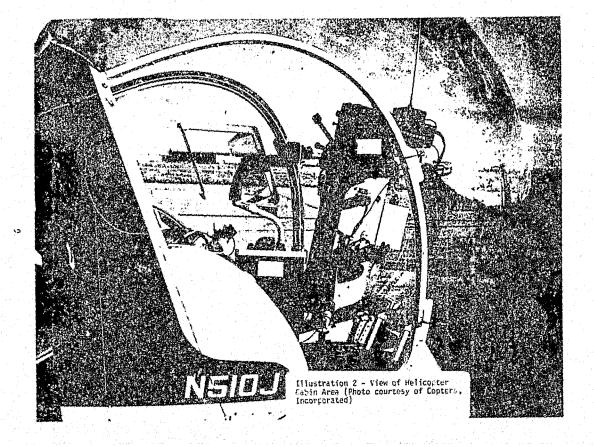

31434

PB 244 099

VANDALISM SUPPRESSION BY HELICOPTER

(Charles E. Aylworth

Naval Ammunition Depot

Prepared for:

Federal Railroad Administration
January 1973

DISTRIBUTED BY: