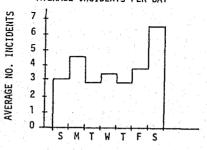

31434

PB 244 099

VANDALISM SUPPRESSION BY HELICOPTER

(Charles E. Aylworth

Naval Ammunition Depot

Prepared for:

Federal Railroad Administration
January 1973

DISTRIBUTED BY: