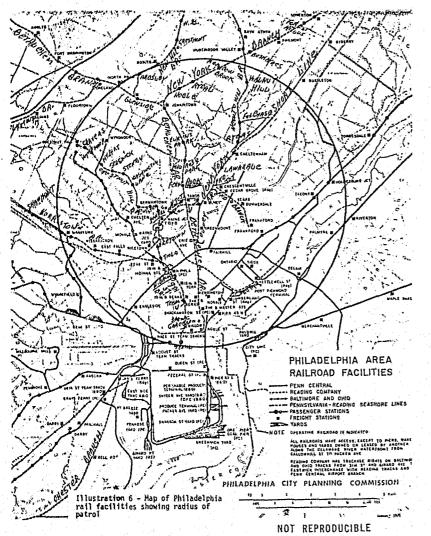

commuter services. The Penn Central usage runs the gamut of intra-urban passenger service to interstate freight origination. Every type of urban environment, from housing projects to single family residential plots, as well as nearly every sort of railway facility and activity, may be found in the target area. One of the most active areas of vandalism, referred to as the Diamond Street Project, lies in the outer ring of the target zone. Vandalism in the low socio-economic high density housing area is so common that a train passing through unscathed is the exception rather than the rule. (Illustration 7 presents a view of the Diamond Street yard). Inroughout the area are holding sidings and commercial spurs servicing various industrial operations. Since these spurs are generally isolated





15

from normal ground patrol areas, and often have cars standing for several days, they are prime candidates for destructive mischief. The experimental area can be seen to have provided a wide range of locales and opportunities for vandalism, offering an excellent background against which to assess the effects of helicopter surveillance.

#### Aircraft Utilization

A major intent of this study was to explore as many potential applications of the helicopter as possible. To this end, scheduling and direction of the patrols was left in the hands of the railroad security departments. The two railroads developed a joint schedule which generally provided three or four flight days per week. These flights were scattered among the days of the week in essentially random order, although more att