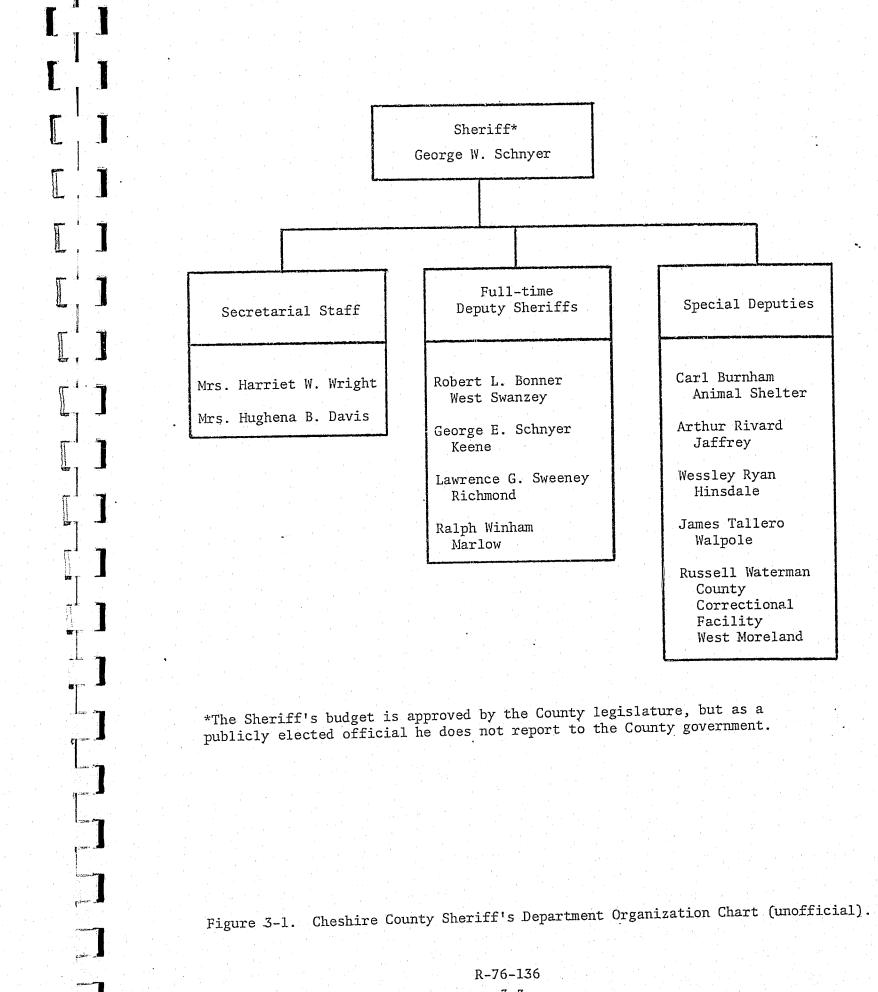

# TABLE OF CONTENTS (Continued) Page 4.1 Public Accountability and Recordkeeping . . . . . . . . . 4-1 4.2 The Responsibilities and Resources of the APPENDICES A. Questions by the Investigating Committee on the Management of the Sheriff's Department and the Sheriff's Responses . . . A-1 D. Application -- Cheshire County Sheriff's Department . . . . . D-1 E. State of New Hampshire Appointment Form for Deputy Sheriffs . E-1 F. Permission to Search Form . . . . . . . . . . . . . . . . F-1 G-1 G. Consent to Search Form H. Identification Record . . . . . . . . . . . . . . . . . . H-1 J. The State of New Hampshire Superior Court Rules and Regulations for Bailiffs -- August 1974 . . . . . . . . . . . . J-1 LIST OF TABLES 1-1 Law Enforcement/Public Safety Personnel and Expenditures 2-1 Cheshire County Deputy Sheriffs' Reported Earnings -- 1974 . 2-2 3-1 Sheriff's Office Auto Expenses and Maintenance Costs . . . 3-6 LIST OF ILLUSTRATIONS 3-1 Cheshire County Sheriff's Department Organization Chart . . . 3-3 R-76-136 iii

### 1.2.2 The Cheshire County Sheriff's Department

The Cheshire County Sheriff has a department of four full-time deputies, two full-time secretarial assistants, and three special deputies who can be called on to work at fixed per-diem rates.