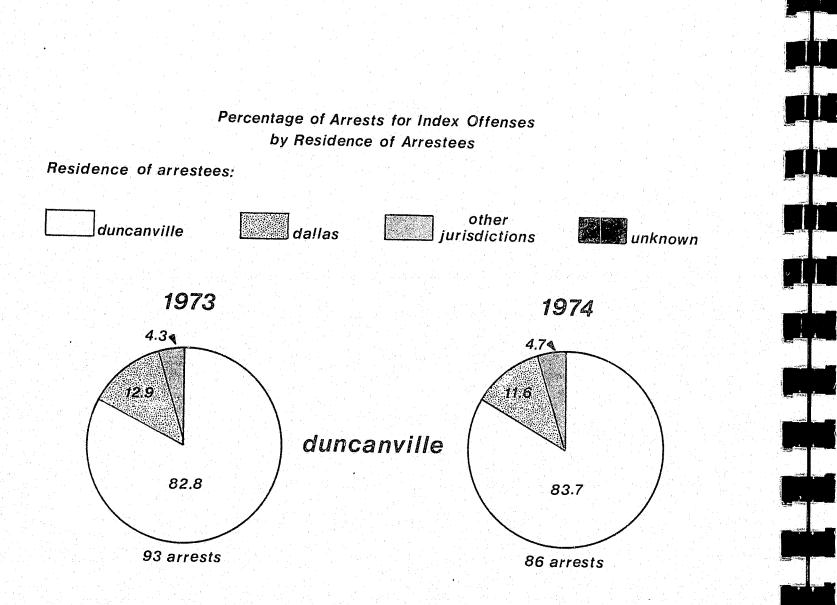

Nine suburbs submitted complete residence of arrestee data for 1973 and 1974 on monthly Crime Displacement Reports. (A copy of the reporting format is included in

Appendix C.) These jurisdictions were Arlington, Duncanville, Garland, Grand Prairie, Irving, Lancaster, Mesquite, Richardson, and University Park. Both large and small suburbs of Dallas were included, and therefore it was felt that the data would be representative of the entire suburban area.

9

Information on residence of suspects arrested in Dallas is included in the Dallas Police Department's arrest record and was made available for use in the study via computer print-out. Since the computerized record was implemented in April, 1973, the last nine months of 1973 were compared to the same period in 1974. (For the other jurisdictions in this report, the twelve months in 1973 were compared to the twelve months in 1974.)