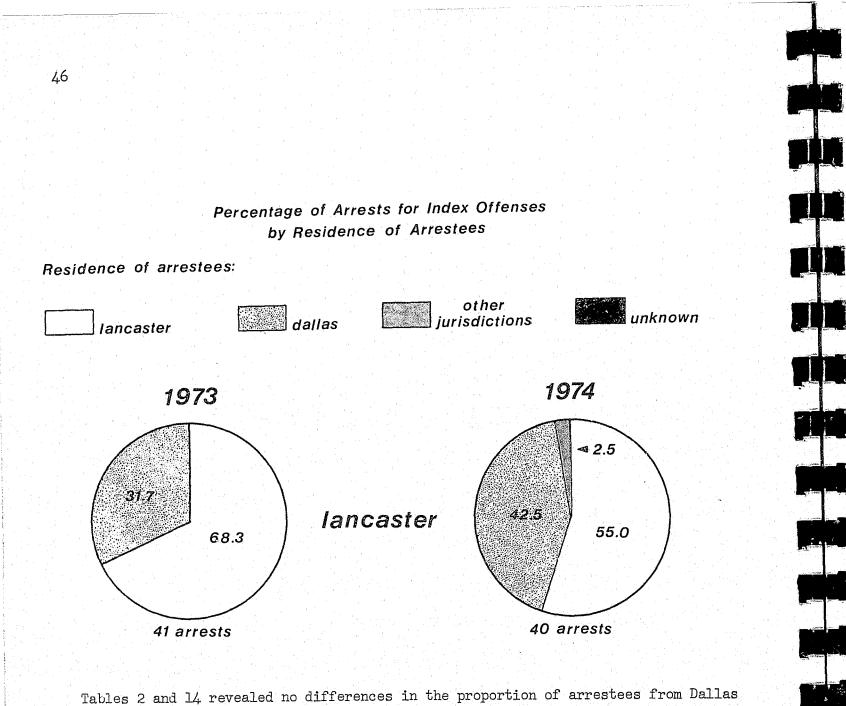

Nine suburbs submitted complete residence of arrestee data for 1973 and 1974 on monthly Crime Displacement Reports. (A copy of the reporting format is included in

Appendix C.) These jurisdictions were Arlington, Duncanville, Garland, Grand Prairie, Irving, Lancaster, Mesquite, Richardson, and University Park. Both large and small suburbs of Dallas were included, and therefore it was felt that the data would be representative of the entire suburban area.