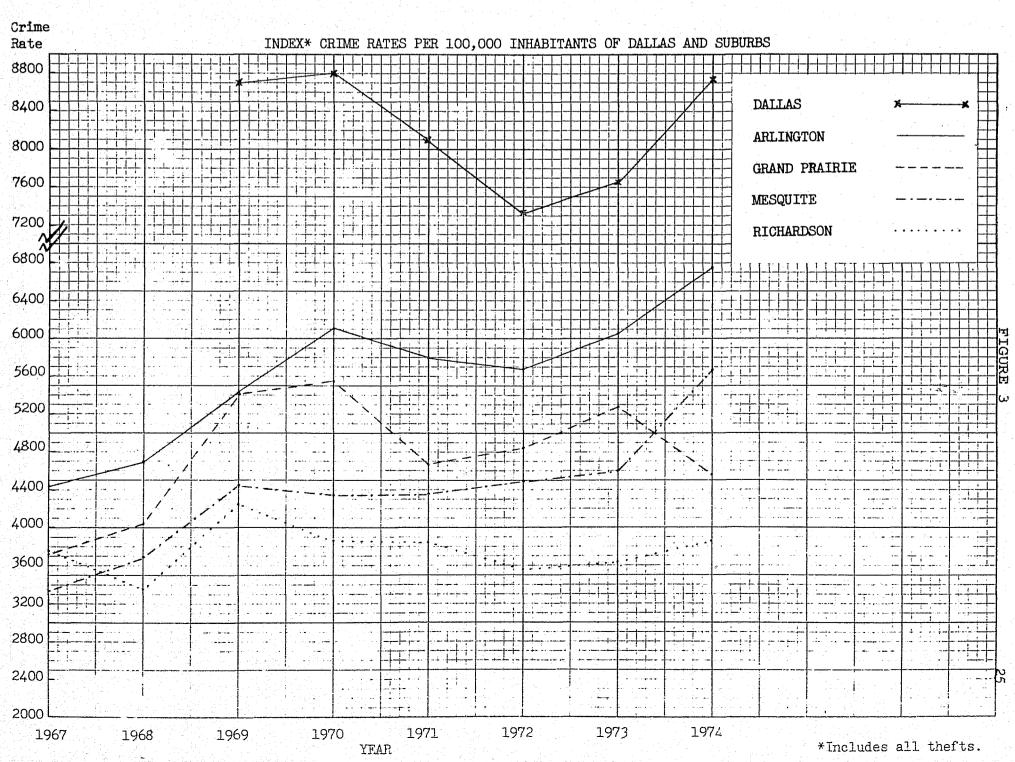

LIST OF FIGURES

| Figure |                                                                                                                   | Page   |
|--------|-------------------------------------------------------------------------------------------------------------------|--------|
| 1      | Rates of Increase in Suburban Index Crime Rates per 100,000<br>Population as Compared to Dallas' Rate of Increase | • • 18 |
| 2      | Percentage of Arrests in Nine Collective Dallas Suburbs and<br>Dallas by Residence of Arrestees                   | • • 22 |
| 3      | Index Crime Rates per 100,000 Inhabitants of Dallas and<br>Suburbs                                                | • • 25 |
| 4      | Index Crime Rates per 100,000 Inhabitants of Dallas and<br>Suburbs                                                | • • 26 |
| 5      | Crimes Most Likely to have been Displaced from Dallas to the Suburbs                                              | • • 66 |

### INTRODUCTION

Ordinarily, displacement is considered only when there has been a decrease in crime. Actually the crime rate in Dallas increased after the implementation of the Impact Program in 1973. The study of displacement was pursued, however, because it was felt that Dallas might have had less of an increase than would have occurred had the Impact Program not been undertaken. If a suburb had a larger rate of increase than Dallas during the period of the program (1973-74), or a rate that seemed to be unusually large compared to the trend set by the suburb in 1967-1972, then displacement was considered a distinct possibility.

The total Index category, consisting of murder and non-negligent manslaughter, rape, aggravated assault, robbery, burglary, larceny and auto theft, was chosen for this study to examine overall displacement because these seven offenses represent the most serious local crime problem. Burglary, theft, and robbery were examined individually because it was felt that these categories were the most likely of the Index offenses to be displaced.

Three main types of data were researched; residence of arrestee information, Index crime rates per 100,000 inhabitants for Dallas and some of its suburbs, and crime counts for Dallas patrol beats adjacent to the suburbs.