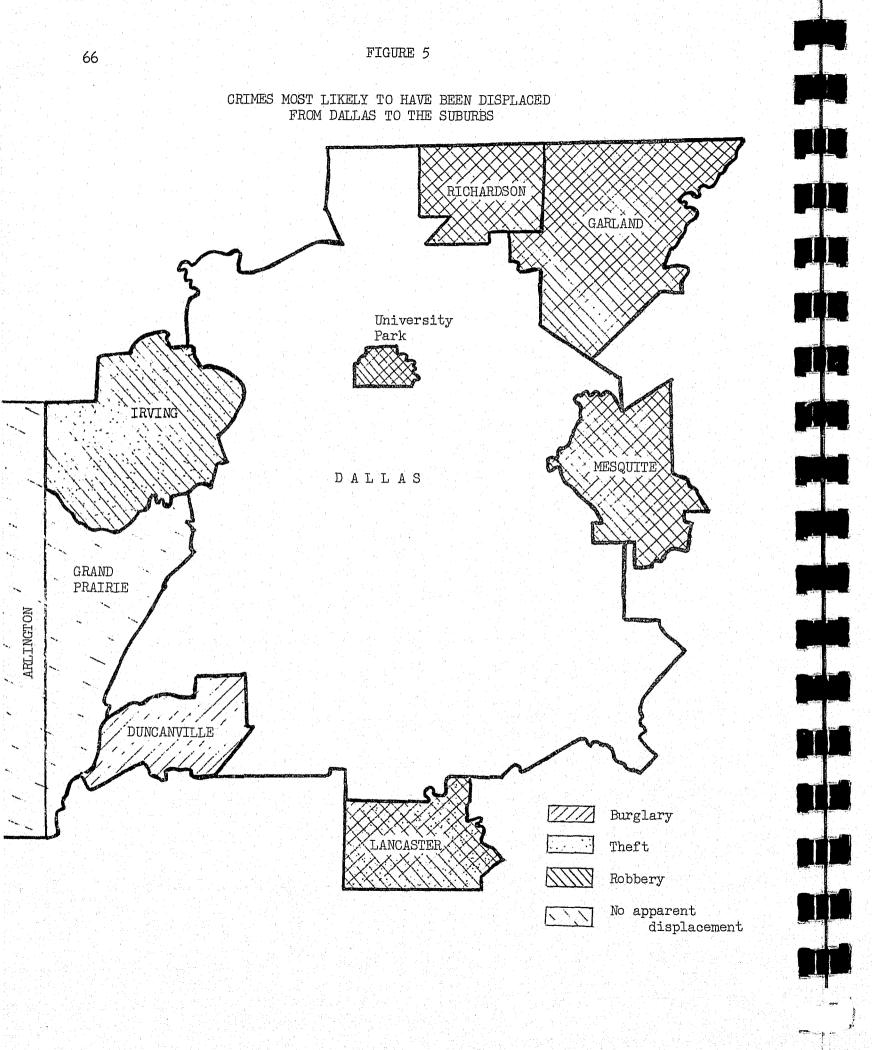

The total Index category, consisting of murder and non-negligent manslaughter, rape, aggravated assault, robbery, burglary, larceny and auto theft, was chosen for this study to examine overall displacement because these seven offenses represent the most serious local crime problem. Burglary, theft, and robbery were examined individually because it was felt that these categories were the most likely of the Index offenses to be displaced.

Three main types of data were researched; residence of arrestee information, Index crime rates per 100,000 inhabitants for Dallas and some of its suburbs, and crime counts for Dallas patrol beats adjacent to the suburbs.