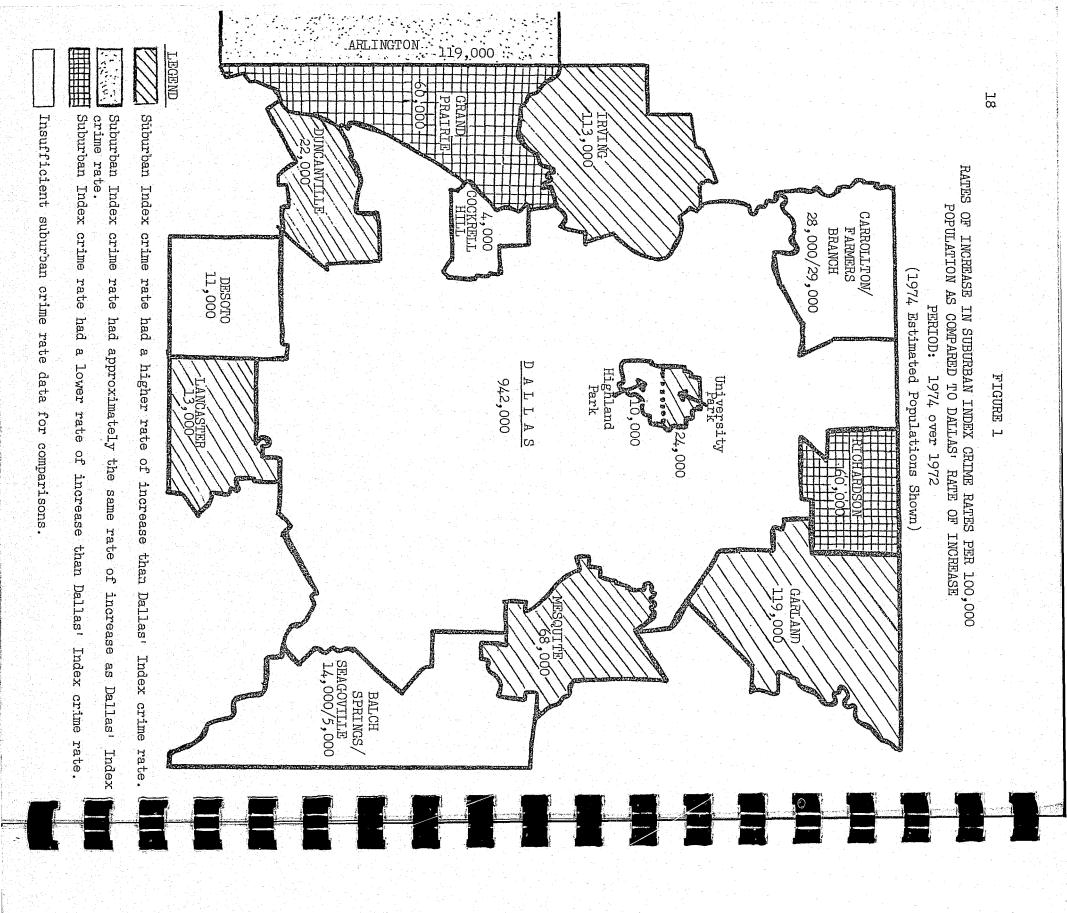

### INTRODUCTION

Ordinarily, displacement is considered only when there has been a decrease in crime. Actually the crime rate in Dallas increased after the implementation of the Impact Program in 1973. The study of displacement was pursued, however, because it was felt that Dallas might have had less of an increase than would have occurred had the Impact Program not been undertaken. If a suburb had a larger rate of increase than Dallas during the period of the program (1973-74), or a rate that seemed to be unusually large compared to the trend set by the suburb in 1967-1972, then displacement was considered a distinct possibility.

The total Index category, consisting of murder and non-negligent manslaughter, rape, aggravated assault, robbery, burglary, larceny and auto theft, was chosen for this study to examine overall displacement because these seven offenses represent the most serious local crime problem. Burglary, theft, and robbery were examined individually because it was felt that these categories were the most likely of the Index offenses to be displaced.

Three main types of data were researched; residence of arrestee information, Index crime rates per 100,000 inhabitants for Dallas and some of its suburbs, and crime counts for Dallas patrol beats adjacent to the suburbs.