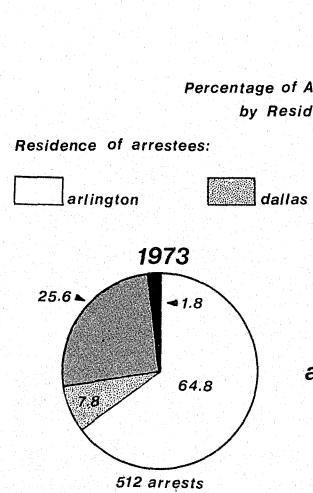

LIST OF FIGURES

| Figure |                                                                                                                   | Page   |
|--------|-------------------------------------------------------------------------------------------------------------------|--------|
| 1      | Rates of Increase in Suburban Index Crime Rates per 100,000<br>Population as Compared to Dallas' Rate of Increase | • • 18 |
| 2      | Percentage of Arrests in Nine Collective Dallas Suburbs and<br>Dallas by Residence of Arrestees                   | • • 22 |
| 3      | Index Crime Rates per 100,000 Inhabitants of Dallas and<br>Suburbs                                                | • • 25 |
| 4      | Index Crime Rates per 100,000 Inhabitants of Dallas and<br>Suburbs                                                | • • 26 |
| 5      | Crimes Most Likely to have been Displaced from Dallas to the Suburbs                                              | • • 66 |

### Residence of arrestee data

8

Arrestee statistics presented two basic problems: 1) not all arrestees were guilty of the crimes for which they were arrested, and 2) at best, only 25 percent of the offenses reported are cleared by arrest. Even though arrestee data are not totally representative of all crimes committed or of the actual offenders committing the crimes. it is still considered the best available information for examining the relationship between location of crime incidence and residence of offender.

Nine suburbs submitted complete residence of arrestee data for 1973 and 1974 on monthly Crime Displacement Reports. (A copy of the reporting format is included in

Appendix C.) These jurisdictions were Arlington, Duncanville, Garland, Grand Prairie, Irving, Lancaster, Mesquite, Richardson, and University Park. Both large and small suburbs of Dallas were included, and therefore it was felt that the data would be representative of the entire suburban area.

9

Information on residence of suspects arrested in Dallas is included in the Dallas Police Department's arrest record and was made available for use in the study via computer print-out. Since the computerized record was implemented in April, 1973, the last nine months of 1973 were compared to the same period in 1974. (For the other jurisdictions in this report, the twelve months in 1973 were compared to the twelve months in 1974.)