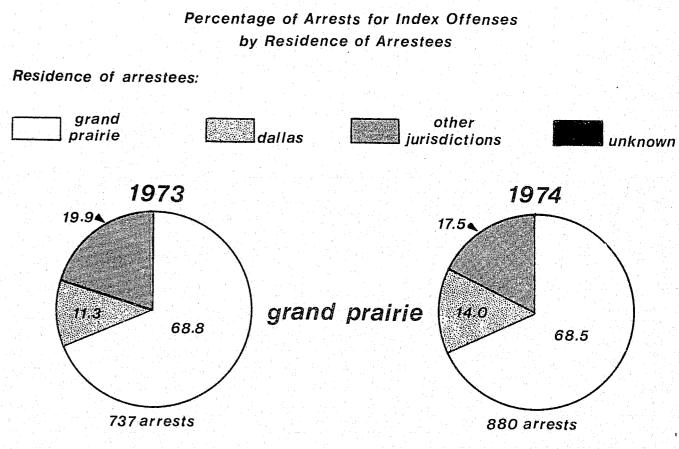

### Residence of arrestee data

8

Arrestee statistics presented two basic problems: 1) not all arrestees were guilty of the crimes for which they were arrested, and 2) at best, only 25 percent of the offenses reported are cleared by arrest. Even though arrestee data are not totally representative of all crimes committed or of the actual offenders committing the crimes. it is still considered the best available information for examining the relationship between location of crime incidence and residence of offender.

Nine suburbs submitted complete residence of arrestee data for 1973 and 1974 on monthly Crime Displacement Reports. (A copy of the reporting format is included in

Appendix C.) These jurisdictions were Arlington, Duncanville, Garland, Grand Prairie, Irving, Lancaster, Mesquite, Richardson, and University Park. Both large and small suburbs of Dallas were included, and therefore it was felt that the data would be representative of the entire suburban area.