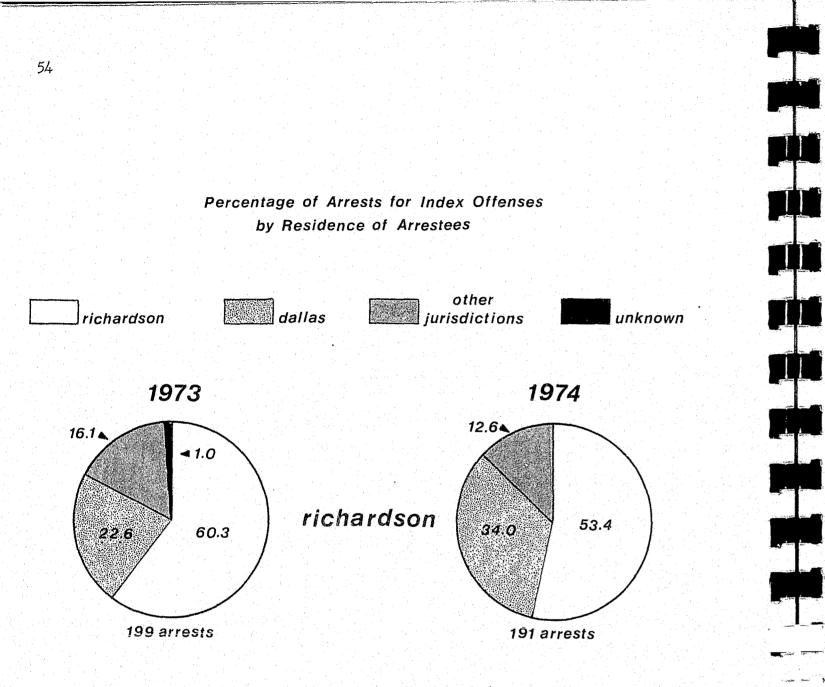

Nine suburbs submitted complete residence of arrestee data for 1973 and 1974 on monthly Crime Displacement Reports. (A copy of the reporting format is included in

Appendix C.) These jurisdictions were Arlington, Duncanville, Garland, Grand Prairie, Irving, Lancaster, Mesquite, Richardson, and University Park. Both large and small suburbs of Dallas were included, and therefore it was felt that the data would be representative of the entire suburban area.

9

Information on residence of suspects arrested in Dallas is included in the Dallas Police Department's arrest record and was made available for use in the study via computer print-out. Since the computerized record was implemented in April, 1973, the last nine months of 1973 were compared to the same period in 1974. (For the other jurisdictions in this report, the twelve months in 1973 were compared to the twelve months in 1974.)