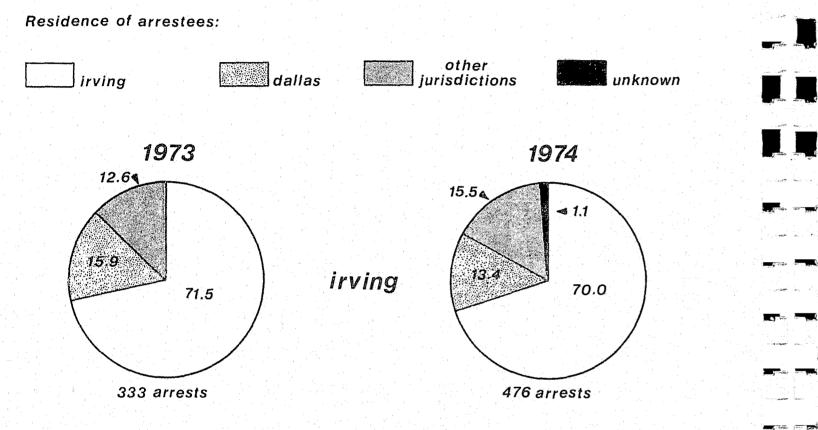

### Residence of arrestee data

8

Arrestee statistics presented two basic problems: 1) not all arrestees were guilty of the crimes for which they were arrested, and 2) at best, only 25 percent of the offenses reported are cleared by arrest. Even though arrestee data are not totally representative of all crimes committed or of the actual offenders committing the crimes. it is still considered the best available information for examining the relationship between location of crime incidence and residence of offender.

Nine suburbs submitted complete residence of arrestee data for 1973 and 1974 on monthly Crime Displacement Reports. (A copy of the reporting format is included in

Appendix C.) These jurisdictions were Arlington, Duncanville, Garland, Grand Prairie, Irving, Lancaster, Mesquite, Richardson, and University Park. Both large and small suburbs of Dallas were included, and therefore it was felt that the data would be representative of the entire suburban area.