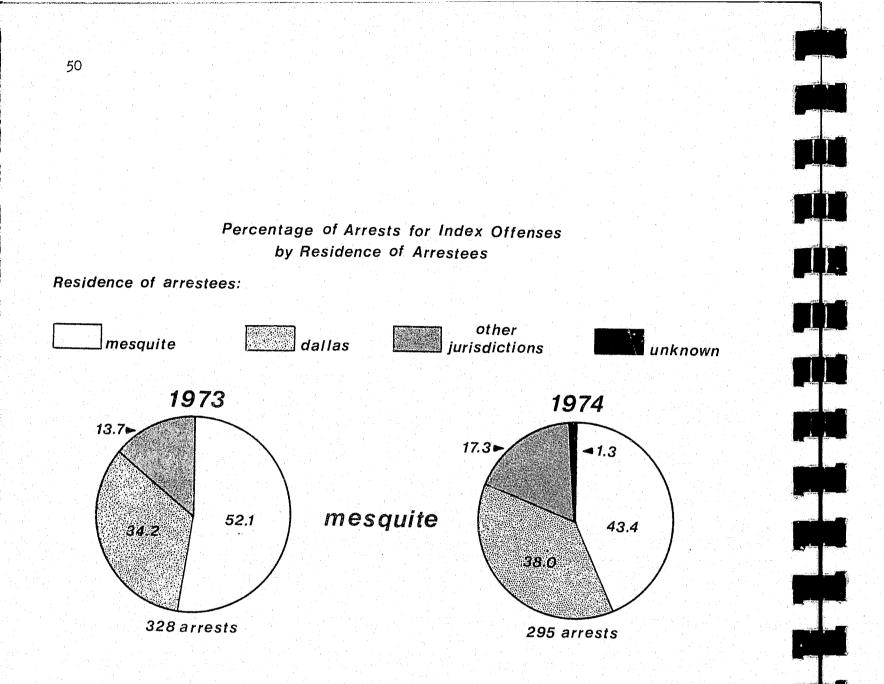

Nine suburbs submitted complete residence of arrestee data for 1973 and 1974 on monthly Crime Displacement Reports. (A copy of the reporting format is included in

Appendix C.) These jurisdictions were Arlington, Duncanville, Garland, Grand Prairie, Irving, Lancaster, Mesquite, Richardson, and University Park. Both large and small suburbs of Dallas were included, and therefore it was felt that the data would be representative of the entire suburban area.