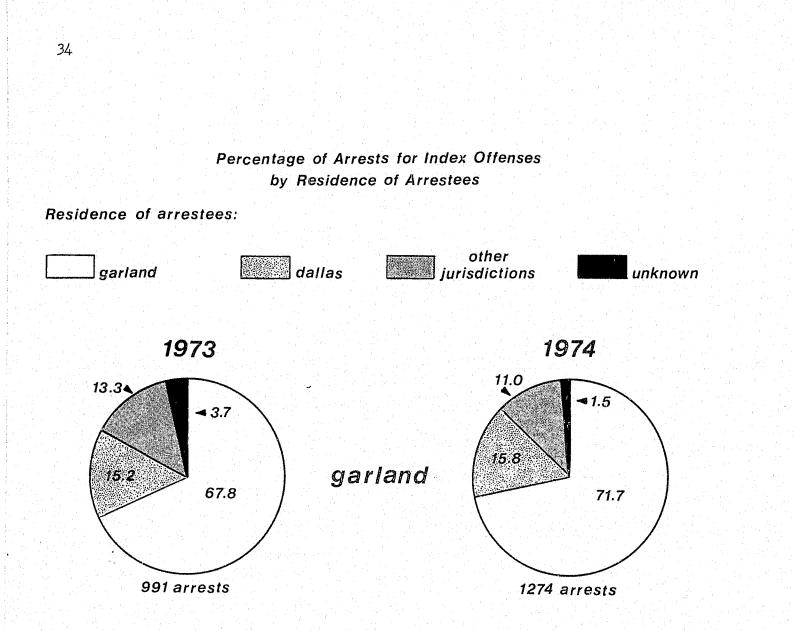

Nine suburbs submitted complete residence of arrestee data for 1973 and 1974 on monthly Crime Displacement Reports. (A copy of the reporting format is included in

Appendix C.) These jurisdictions were Arlington, Duncanville, Garland, Grand Prairie, Irving, Lancaster, Mesquite, Richardson, and University Park. Both large and small suburbs of Dallas were included, and therefore it was felt that the data would be representative of the entire suburban area.

9

Information on residence of suspects arrested in Dallas is included in the Dallas Police Department's arrest record and was made available for use in the study via computer print-out. Since the computerized record was implemented in April, 1973, the last nine months of 1973 were compared to the same period in 1974. (For the other jurisdictions in this report, the twelve months in 1973 were compared to the twelve months in 1974.)