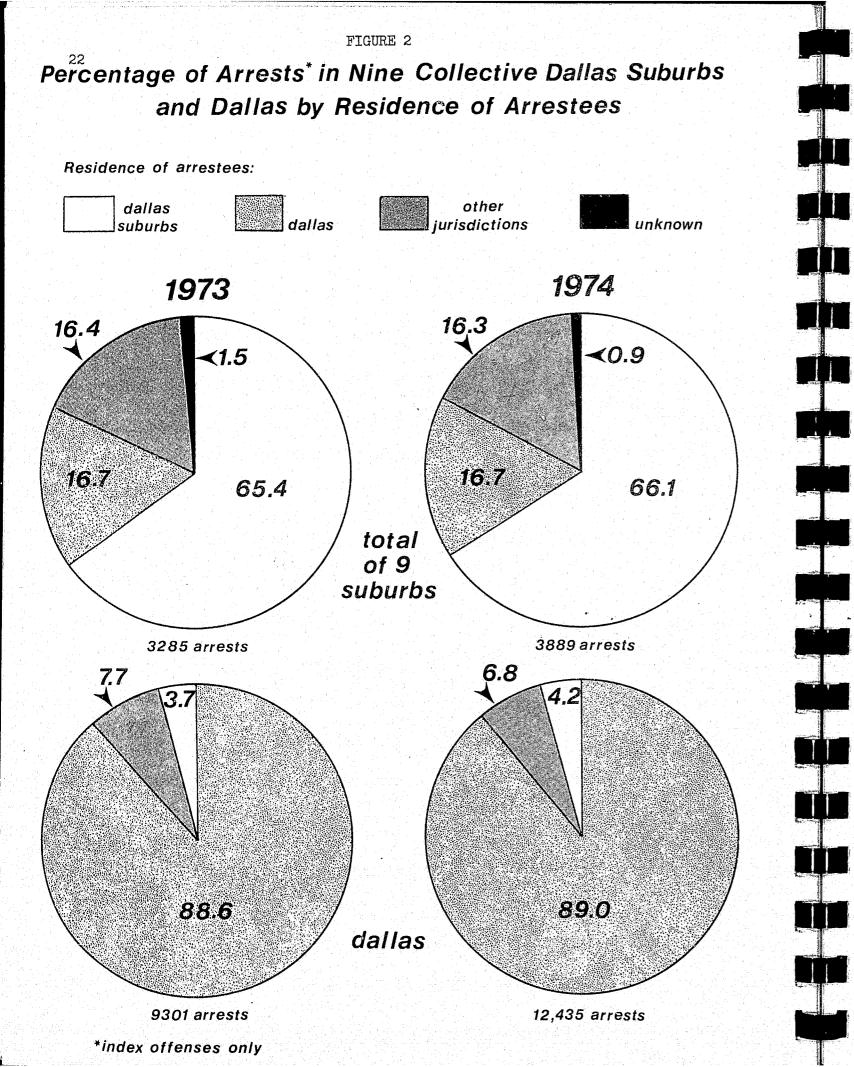

### Residence of arrestee data

8

Arrestee statistics presented two basic problems: 1) not all arrestees were guilty of the crimes for which they were arrested, and 2) at best, only 25 percent of the offenses reported are cleared by arrest. Even though arrestee data are not totally representative of all crimes committed or of the actual offenders committing the crimes. it is still considered the best available information for examining the relationship between location of crime incidence and residence of offender.

Nine suburbs submitted complete residence of arrestee data for 1973 and 1974 on monthly Crime Displacement Reports. (A copy of the reporting format is included in

Appendix C.) These jurisdictions were Arlington, Duncanville, Garland, Grand Prairie, Irving, Lancaster, Mesquite, Richardson, and University Park. Both large and small suburbs of Dallas were included, and therefore it was felt that the data would be representative of the entire suburban area.

9

Information on residence of suspects arrested in Dallas is included in the Dallas Police Department's arrest record and was made available for use in the study via computer print-out. Since the computerized record was implemented in April, 1973, the last nine months of 1973 were compared to the same period in 1974. (For the other jurisdictions in this report, the twelve months in 1973 were compared to the twelve months in 1974.)