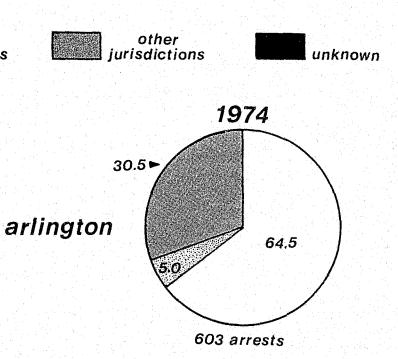

LIST OF FIGURES

| Figure |                                                                                                                   | Page   |
|--------|-------------------------------------------------------------------------------------------------------------------|--------|
| 1      | Rates of Increase in Suburban Index Crime Rates per 100,000<br>Population as Compared to Dallas' Rate of Increase | • • 18 |
| 2      | Percentage of Arrests in Nine Collective Dallas Suburbs and<br>Dallas by Residence of Arrestees                   | • • 22 |
| 3      | Index Crime Rates per 100,000 Inhabitants of Dallas and<br>Suburbs                                                | • • 25 |
| 4      | Index Crime Rates per 100,000 Inhabitants of Dallas and<br>Suburbs                                                | • • 26 |
| 5      | Crimes Most Likely to have been Displaced from Dallas to the Suburbs                                              | • • 66 |

### Residence of arrestee data

8

Arrestee statistics presented two basic problems: 1) not all arrestees were guilty of the crimes for which they were arrested, and 2) at best, only 25 percent of the offenses reported are cleared by arrest. Even though arrestee data are not totally representative of all crimes committed or of the actual offenders committing the crimes. it is still considered the best available information for examining the relationship between location of crime incidence and residence of offender.

Nine suburbs submitted complete residence of arrestee data for 1973 and 1974 on monthly Crime Displacement Reports. (A copy of the reporting format is included in

Appendix C.) These jurisdictions were Arlington, Duncanville, Garland, Grand Prairie, Irving, Lancaster, Mesquite, Richardson, and University Park. Both large and small suburbs of Dallas were included, and therefore it was felt that the data would be representative of the entire suburban area.

9

Information on residence of suspects arrested in Dallas is included in the Dallas Police Department's arrest record and was made available for use in the study via computer print-out. Since the computerized record was implemented in April, 1973, the last nine months of 1973 were compared to the same period in 1974. (For the other jurisdictions in this report, the twelve months in 1973 were compared to the twelve months in 1974.)