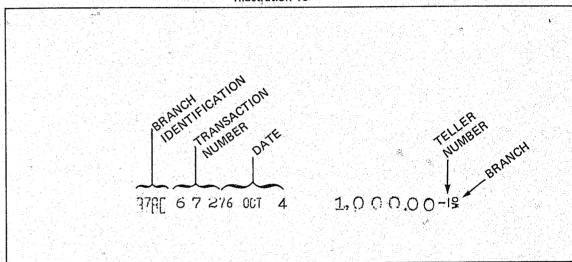

in June, 1972, entitled "Currency and Foreign Transactions Reporting Act — Statute, Regulations, and Forms."

Requests should be addressed to the Deputy Assistant Secretary (Enforcement), The Department of the Treasury, Washington, D.C., 20220.

### Recognizing "Cashed" Checks

As stated in Chapter III, all banks use a series of codes or symbols to indicate on the face of a check the nature of its disposition. Of particular interest to the police investigator are those checks, either drawn on a target's checking account, or received by a target from others, which have been cashed.

Illustration 15 below shows the "cashed" code used by one of the major banks in the Mid-Atlantic States. It is one of the most commonly used codes, and is stamped on the face of cashed checks.

Illustration 15



Other examples of "cashed" codes used by banks are shown in Illustration 16 below: (In each instance the codes are stamped on the face of checks.)

### Illustration 16



No attempt has been made to include in this handbook "cashed" codes of all banks due to the variety of codes used. This information can, however, be readily obtained by making appropriate local inquiries.

### **Bank Identification Symbols**

All checks printed for banking institutions contain a series of numbers in the upper right hand corner on the face of the checks. These numbers represent an identification code developed by the American Banker's Association and are usually referred to as the "ABA Transit Number." See Illustration 17 below:

| Illustration 17