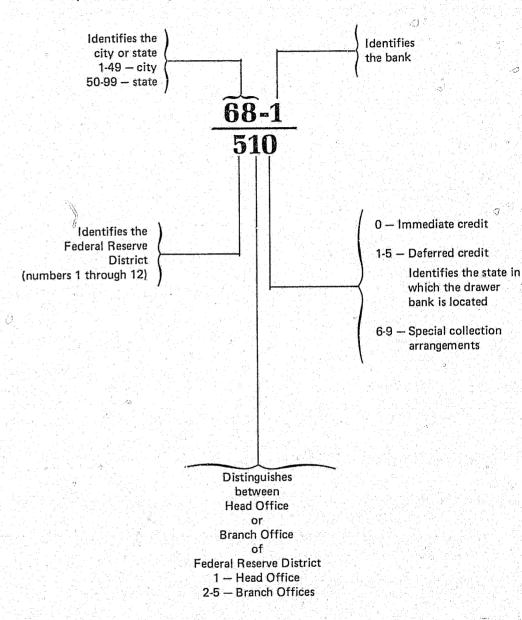

|
| DAY TO THE ORDER OF                                                                                                                                                        |
| Dollars                                                                                                                                                                    |
| 도등하다는 마약하다는 이번에서는 다른 회사는 등로 하다. 그는 모든 그는 그리고 하는 다음이<br>그 마르아 아이에 가는 아름이 가는 것이 하는 것이 되었다는 것이 없는 것이다. 그는 것이 없는 것이 없는 것이다.<br>그 마하나 보다는 것이 되었다. 그는 것이 되었다는 것이 되었다. 그는 것이 되었다. |
| **************************************                                                                                                                                     |

The "ABA Transit Number" Identification Code is illustrated below: (Illustration 18)



Illustration 18

A complete listing of the ABA Numerical System Identification Code is contained on the following two pages. (Illustration 19)

C

### THE NUMERICAL SYSTEM

# of The American Bankers Association Index to Prefix Numbers of Cities and States

Numbers 1 to 49 inclusive are Prefixes for Cities.

Numbers 50 to 99 inclusive are Prefixes for States.

Prefix Numbers 50 to 58 are Eastern States.

Prefix Number 59 is Alaska, American Samoa, Guam, Hawaii, Puerto Rico, and Virgin Islands.

Prefix Numbers 60 to 69 are Southeastern States.

Prefix Numbers 70 to 79 are Central States.

Prefix Numbers 80 to 88 are Southwestern States.

Prefix Numbers 90 to 99 are Western States.

### Prefix Numbers of Cities in Numerical Order

| 1.  | New York, N. Y.       | 18. | Kansas City, Mo.     |