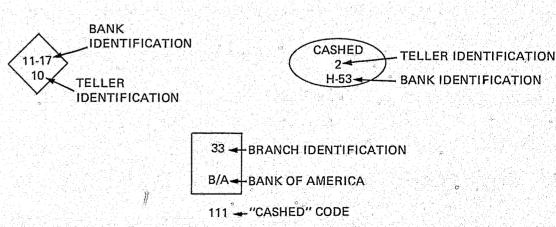

y (Enforcement), The Department of the Treasury, Washington, D.C., 20220.

### Recognizing "Cashed" Checks

As stated in Chapter III, all banks use a series of codes or symbols to indicate on the face of a check the nature of its disposition. Of particular interest to the police investigator are those checks, either drawn on a target's checking account, or received by a target from others, which have been cashed.

Illustration 15 below shows the "cashed" code used by one of the major banks in the Mid-Atlantic States. It is one of the most commonly used codes, and is stamped on the face of cashed checks.

Illustration 15



Other examples of "cashed" codes used by banks are shown in Illustration 16 below: (In each instance the codes are stamped on the face of checks.)

### Illustration 16



No attempt has been made to include in this handbook "cashed" codes of all banks due to the variety of codes used. This information can, however, be readily obtained by making appropriate local inquiries.

### **Bank Identification Symbols**

All checks printed for banking institutions contain a series of numbers in the upper right hand corner on the face of the checks. These numbers represent an identification code developed by the American Banker's Association and are usually referred to as the "ABA Transit Number." See Illustration 17 below:

| Illustration 17                                                                                                                                                            |
|----------------------------------------------------------------------