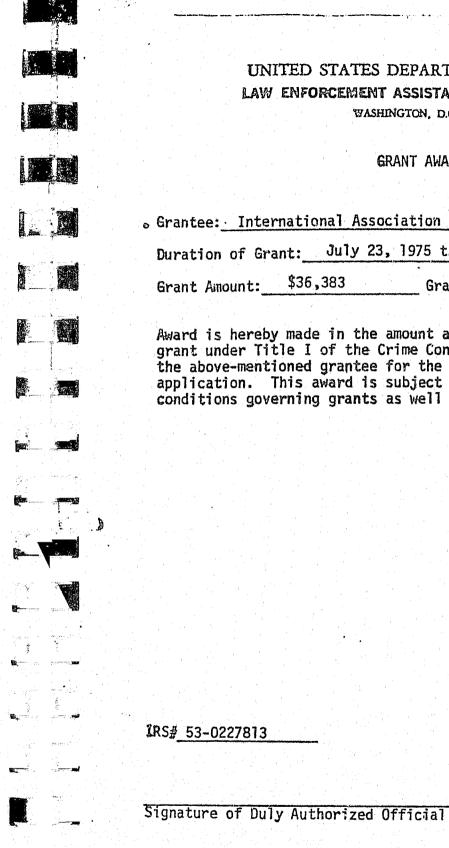

Grant Award Number 76DF-99-0008 was subsequently approved, effective July 23, 1975 by LEAA, assigning Mr. Robert O. Heck, as LEAA Project Monitor and designating a twelve month project period extending from July 23, 1975 through July 22, 1976. (See Enclosure 3 for details of Grant Award, Enclosure 4 for Special Conditions, and Enclosure 5 for LEAA Discretionary Grant Project Summary).