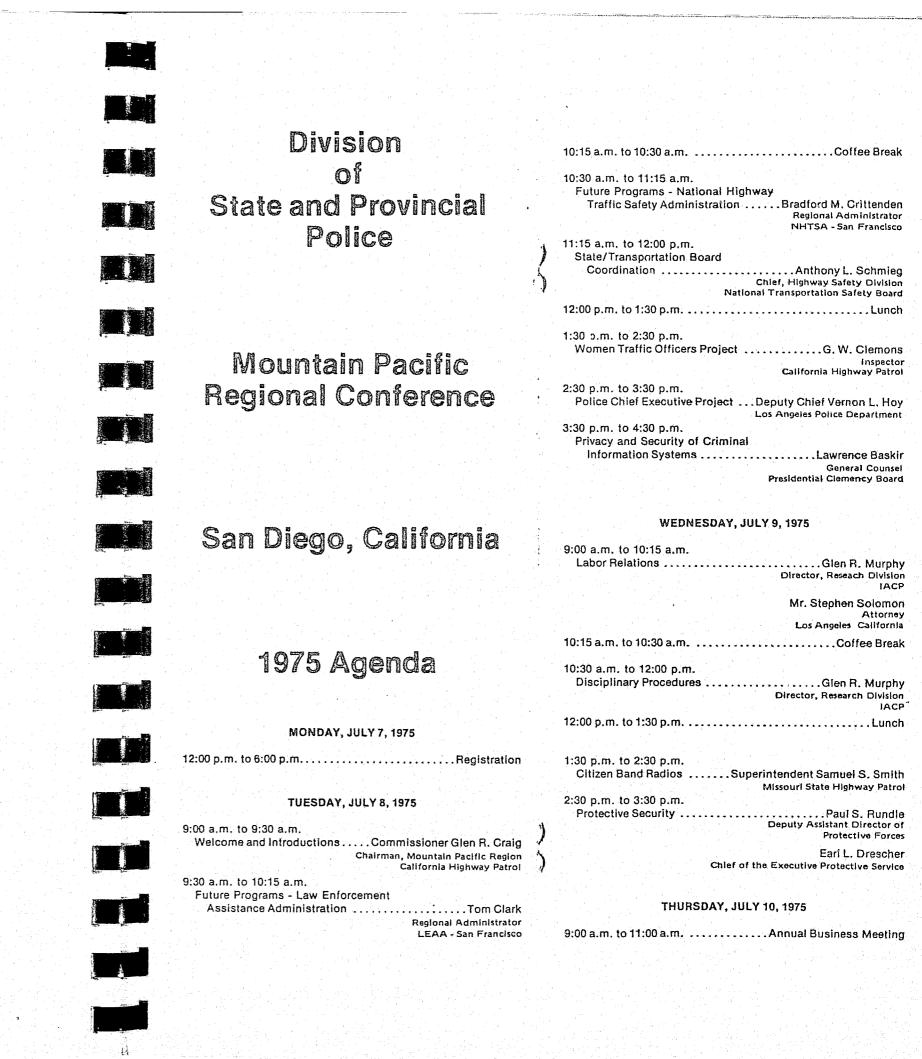

Mountain Pacific Region (See Enclosure 14)

Date:

July 7 - 10, 1975

Location:

Sa Diego, California

Chairman:

Commissioner Glen R. Craig

California Highway Patrol

P.O. Box 898

Sacramento, California 95804

Attendance:

38, plus IACP staff = 42 total

Program agendas and rosters of attendees are included under Enclosures
11 through 14 of this report.

To insure that key people at the national level become involved, a suggested list was prepared and distributed to each host executive for his use in preparing guest invitations to the conferences. (See Enclosure 15 for Suggested Guest List which was utilized.)

Future Programs - Law Enforcement Assistance Administration

Future Programs - National Highway Traffic Safety Administration

State/Transportation Board Coordination

Labor Relations

Police Chief Executive Project

Disciplinary Procedures

Privacy and Security of Police Information Systems

Job Analysis/Test Validation

Minority Recruiting

National Crime Information Center

Citizens Band Radios

Protective Security

Crime Prevention and Citizen Involvement

Management by Objectives

Federal Crime Insurance and Its Impact on Crime Prevention

The regional conferences included as participants chief executives and principal staff officers of state police, state public safety and highway patrol organizations. In total, approximately 49 active law enforcement administrators attended the four regional planning meetings and approximately 153 attended the four regional conferences. A composite break-down of attendees by region is listed as follows: