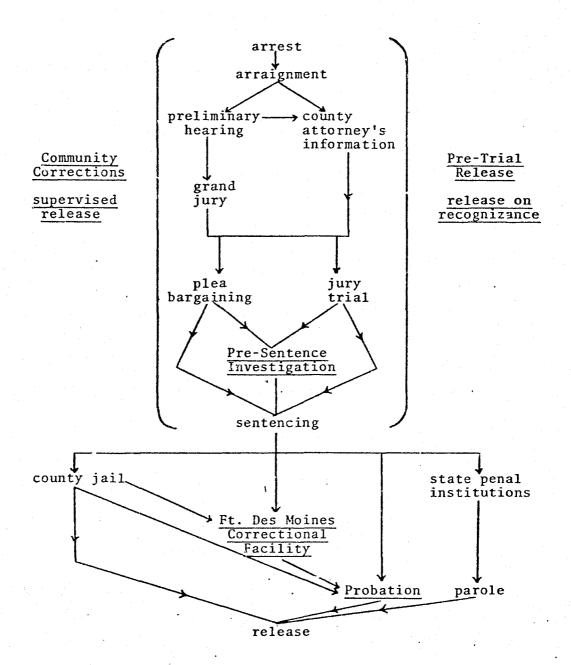

hoped that we can then move to the point where offenders' specific disabilities are treated by the most appropriate agency, rather than preserving and maintaining a system which focuses almost exclusively on criminal behavior.

### APPENDIX I. INTRODUCTION AND PRE-TRIAL RELEASE

Fifth Judicial District Department of Court Services in the Criminal Justice System

Flow Chart of Defendant Thru Criminal Justice System in Polk County

1964-1970 Pre-Trial Release Report
Pre-Trial Daily Record
Pre-Trial Release Interview Sheet
Pre-Trial Point Schedule
Pre-Trial Contract and Reminder Card
Pre-Trial Release ROR Bond
Pre-Trial Release Evaluation

at the country of the Market and the country and the country of th

# FIFTH JUDICIAL DISTRICT DEPARTMENT OF COURT SERVICES IN THE CRIMINAL JUSTICE SYSTEM



The first of the first of the second of the

## FLOW CHART OF DEFENDANT THRU CRIMINAL JUSTICE SYSTEM IN POLK COUNTY



### 1964-1970 PRE-TRIAL RELEASE REPORT

# STATISTICS FOR THE DES MOINES PRE-TRIAL RELEASE PROJECT

In order to reflect the accomplishments of the Des Moines Pre-Trial Release Project during the past six years it has been in operation, the following statistics have been compiled. In 1966 our statistical system was completely revised and re-evaluated so that our annual statistics would reflect more accurately the operation of the Project. In so doing, the statistics for the prior years were completely re-calculated. During 1969 the revised system for computing annual statistics was continued and it is believed that the following statistics clearly reflect the performance o