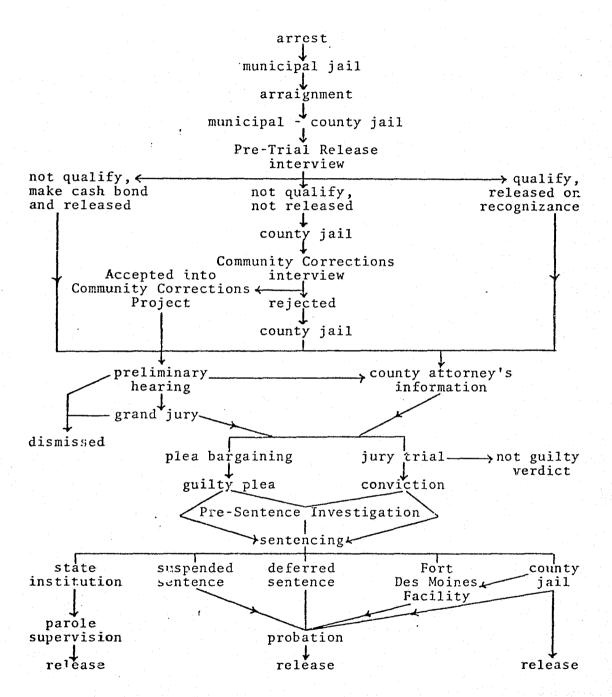

ncy, rather than preserving and maintaining a system which focuses almost exclusively on criminal behavior.

### APPENDIX I. INTRODUCTION AND PRE-TRIAL RELEASE

Fifth Judicial District Department of Court Services in the Criminal Justice System

Flow Chart of Defendant Thru Criminal Justice System in Polk County

1964-1970 Pre-Trial Release Report
Pre-Trial Daily Record
Pre-Trial Release Interview Sheet
Pre-Trial Point Schedule
Pre-Trial Contract and Reminder Card
Pre-Trial Release ROR Bond
Pre-Trial Release Evaluation

at the country of the Market and the country and the country of th

# FIFTH JUDICIAL DISTRICT DEPARTMENT OF COURT SERVICES IN THE CRIMINAL JUSTICE SYSTEM



The first of the first of the second of the

## FLOW CHART OF DEFENDANT THRU CRIMINAL JUSTICE SYSTEM IN POLK COUNTY



### 1964-1970 PRE-TRIAL RELEASE REPORT

# STATISTICS FOR THE DES MOINES PRE-TRIAL RELEASE PROJECT

In order to reflect the accomplishments of the Des Moines Pre-Trial Release Project during the past six years it has been in operation, the following statistics have been compiled. In 1966 our statistical system was completely revised and re-evaluated so that our annual statistics would reflect more accurately the operation of the Project. In so doing, the statistics for the prior years were completely re-calculated. During 1969 the revised system for computing annual statistics was continued and it is believed that the following statistics clearly reflect the performance of the Project during the past six years.

| 1. | Tota | 11 Num   | ber of                               | Individuals