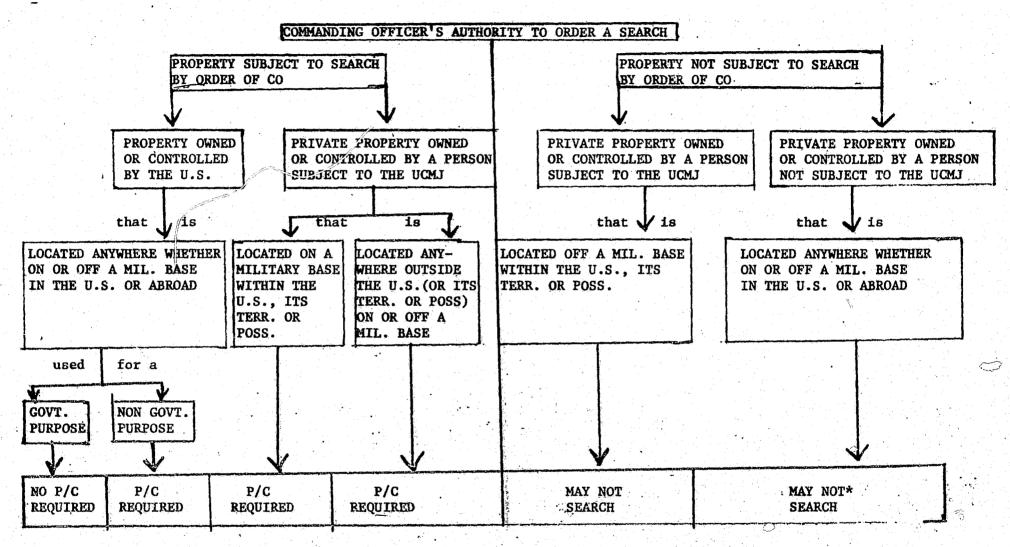

the authorizing officer. However, he must still be provided with facts and circumstances as indicated above, to allow him to independently make the required conclusions.

Marijuana detector dogs are seen as another "informer" for purposes here. Consequently, the authorizing officer must be advised of the qualifications, training, and past use of the dog and its handler so that the one authorizing the search may conclude that this "informer" is reliable.

The two requirements discussed above cannot be stressed too much. Whenever an informer, of any kind, is used these requirements <u>must</u> be satisfied or the authorized search will not be valid.

The following chart has been included to summarize when the commanding officer or his designee may authorize a search and when they may not.



<sup>\*</sup>But may detain a person not subject to UCMJ until a search warrant is obtained from an appropriate civilian magistrate or until civilian police authorities arrive to effect an arrest.



2. Consent Searches If the owner, or other person in a position to consent, consents to a search of his person or property over which he has control, a search may be conducted by anyone for any reason (or for no reason). If a free and voluntary consent is obtained, no probable cause is required.

The Manual recognizes this type of search in paragraph 152:

The following searches are among those which are lawful:

A search of one's person with his freely given consent, or of property with the freely given consent of a person entitled in the situation involved to waive the right to immunity fr