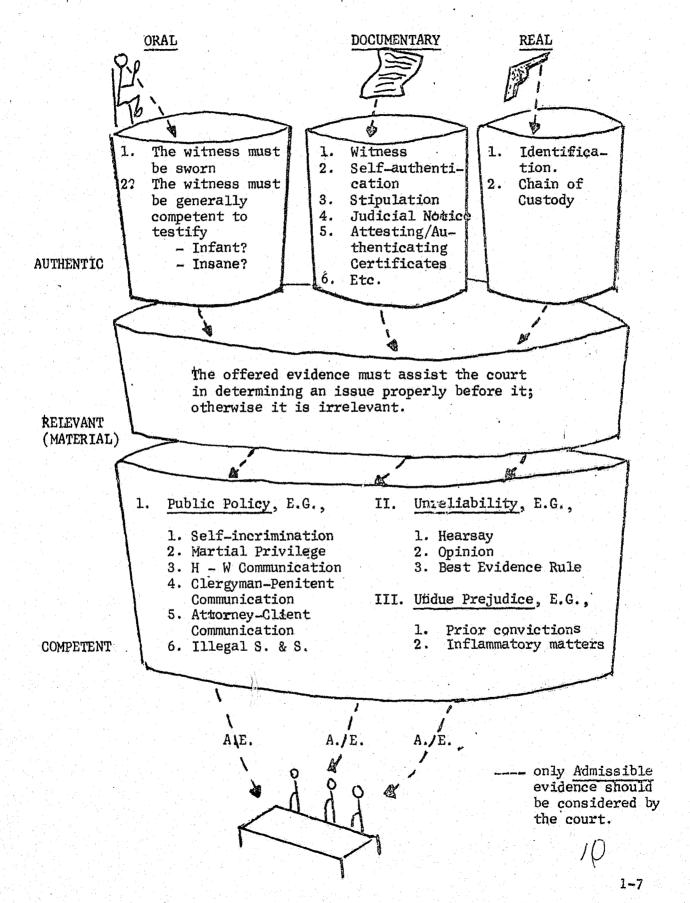

lost, destroyed, in the possession of the accused, or otherwise accounted for, the party desiring to produce and prove the contents of a business record must produce the original. These rules exist with one purpose in mind: evidence which is offered must be reliable.
- c. Undue prejudice. The third consideration with regard to competence rests in the area of undue prejudice. Here, such matters as prior convictions and inflammatory matters may not be received in evidence -- to prove or disprove an issue at trial.

Therefore, competency is in fact a test of whether or not something is admissible, but, more than this, it is a matter of whether or not the evidence can meet three tests: public policy, reliability, and undue prejudice.

### ADMISSIBLE EVIDENCE FILTERS

Formula: A + R + C = AE



SECTION ONE CHAPTER II

ORIGINAL EVIDENCE, THE HEARSAY
RULE, AND THE EXCEPTION TO
THE HEARSAY RULE:

A SURVEY

### SECTION ONE

### CHAPTER II

### ORIGINAL EVIDENCE, THE HEARSAY RULE, AND THE

### EXCEPTIONS TO THE HEARSAY RULE:

### A SURVEY

GENERAL. By referring to the diagram in the previous chapter, it can be seen that hearsay is a factor which affects the competency of evidence. Without anything more, hearsay, standing alone, is unreliable, and courts cannot consider it. However, because much of the information which courts do consider falls within the area of exceptions to the hearsay rule, it will be our task to examine the nature of hearsay; to be able to distinguish between hearsay and original evidence; and to be able to identify and recognize exceptions to the hearsay rule.