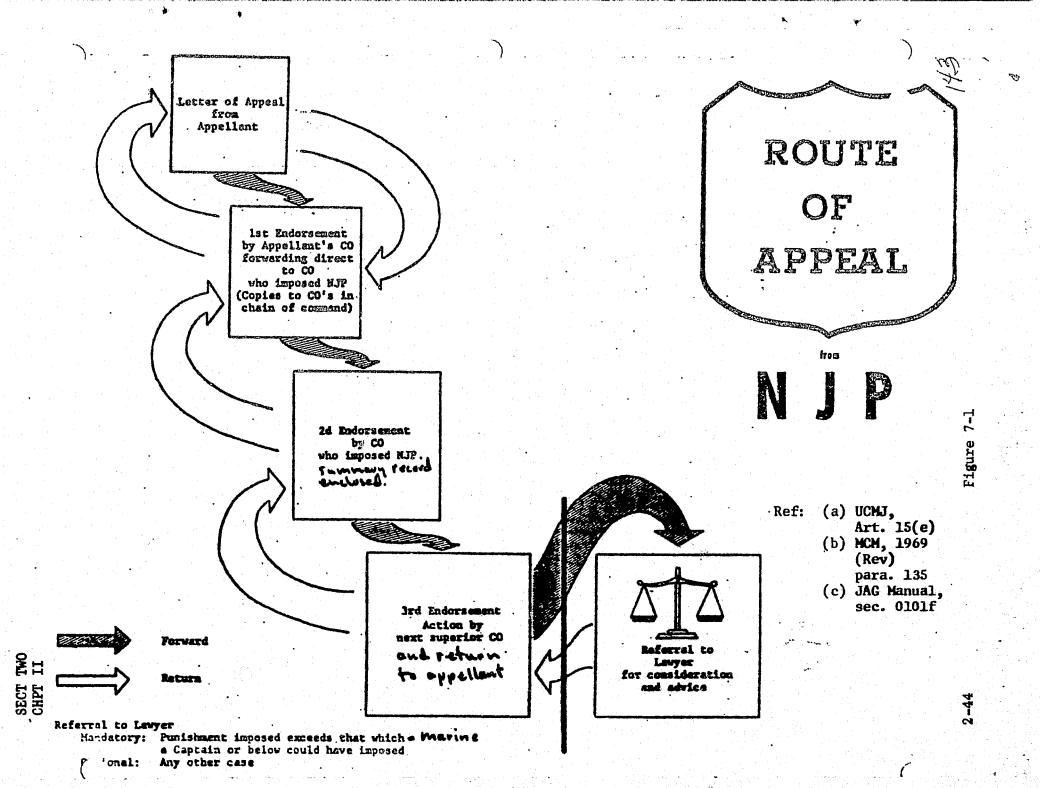

ming and should be avoided by requiring thorough appeal packages from the officer imposing punishment.

AUTHORIZED APPELLATE ACTION. As explained in PART FIVE of this CHAPTER, the reviewing authority can:

- 1. Approve the punishment in whole.
- 2. Mitigate or set aside the punishment to correct errors.
- 3. Dismiss the case (if this is done the reviewer must direct the restoration of all rights, privileges, and property lost by the accused in virtue of the imposition of the punishment).
- 4. Mitigate or set aside the punishment for reasons of executive clemency.
- 5. Order a rehearing on an uncharged but supported offense. In ordering such a rehearing the reviewer must be careful not to express any opinion as to whether he believes the accused actually committed the uncharged offense.





# SAMPLE NONJUDICIAL PUNISHMENT APPEAL NAVY APPEAL PACKAGE

XYZ:abc 1 July 197

From: PDSN John P. WILLIAMS, 434-52-9113, U. S. Navy Commander, Cruiser-Destroyer Flotilla FIVE To: Via: Commanding Officer, USS BENSON (DD 895)

Nonjudicial punishment, appeal from Sub::

Ref: (a) UCMJ, Art. 15(e)

(b) MCM, 1969 (Rev.), para. 135 (c) JAG Manual, Sec. 0101f

(d) Navy Regs, Art. 1109 (1973) (read to appellant so that he is aware of same.)

(1) (Statements of other persons of facts or matters in Encl: mitigation which support the appeal)

(3)

1. As provided by references (a) through (c), appeal is herewith submitted from nonjudicial punishment imposed upon me on 25 June 197 by CDR S. D. DUNN, Commanding Officer, USS BENSON (DD 895) as follows:

#### Offenses a.

Charge I: Violation of UCMJ, Ar