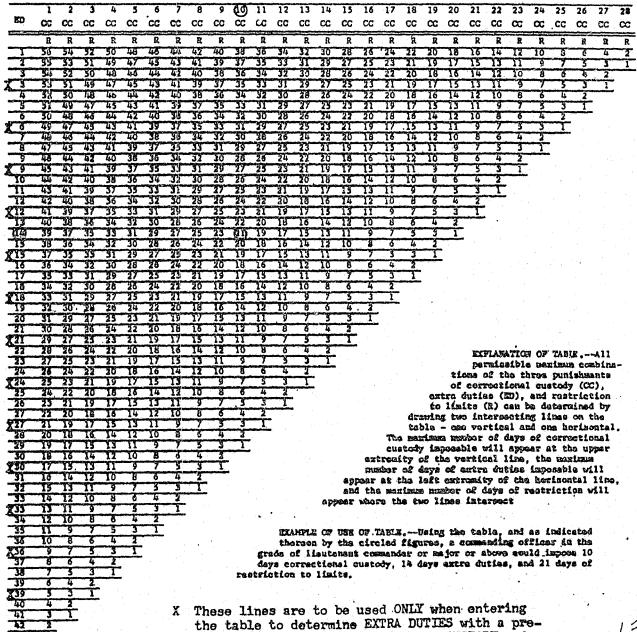

Thus the chart shows that only \$50 can be detained in months #1 and #2 but \$150 can be detained in month #3 (since no forfeiture has affected month #3). The commander then decides how he wants to apportion the \$150 detainable among the three months. Assuming he wishes to detain the maximum the chart should be completed as follows:

| Punishment              | Month #1       | Month #2        | Month #3             |
|-------------------------|----------------|-----------------|----------------------|
| Forfeiture<br>Detention | \$100<br>\$ 50 | \$100<br>\$, 50 | ////////////<br>\$50 |
| Total                   | \$150          | \$150           | \$150                |

### TABLE I

For combining Correctional Custody, Extra Duties and Restriction to Limits to be served consecutively.



131

determined amount of CORRECTIONAL CUSTODY and RESTRICTION. These lines are NOT to be used when entering the table with CORRECTIONAL CUSTODY

and EXTRA DUTIES to determine RESTRICTION.

# TABLE THREE

# TABLE A

For combining Correctional Custody with either Extra Duties or Restriction to Limits to be served consecutively.

| CC  | + R  | or, | ED  |   |
|-----|------|-----|-----|---|
| 1   | + 58 | or  | 43  |   |
| 2   | + 56 | or  | 42  |   |
| . 3 | + 54 | or  | 40  |   |
| 4   | + 52 | or  | 39  |   |
| 5   | + 50 | or  | 37  |   |
| 6   | + 48 | or  | 36  | i |
| 7   | + 46 | or  | 34  |   |
| 8   | + 44 | or  | 33  |   |
| 9   | + 42 | or  | 31  |   |
| 10  | + 40 | or  | 30  |   |
| 11  | + 38 | or  | 28  |   |
| 1.2 | + 36 | or  | 27  | • |
| 13  | + 34 | or  | 25  |   |
| 1