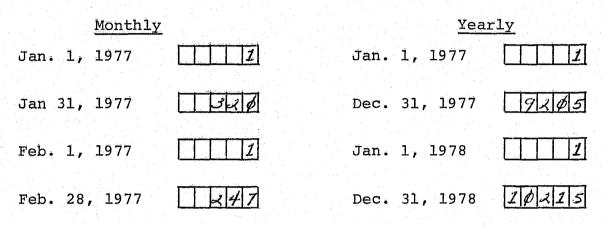

#### TRANSACTION DATE (mandatory)

Enter the date that the transaction took place; i.e., date of purchase. If the date is unknown, or partially known, enter as follows: