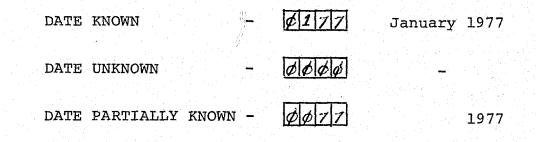

#### TRANSACTION DATE (mandatory)

Enter the date that the transaction took place; i.e., date of purchase. If the date is unknown, or partially known, enter as follows: