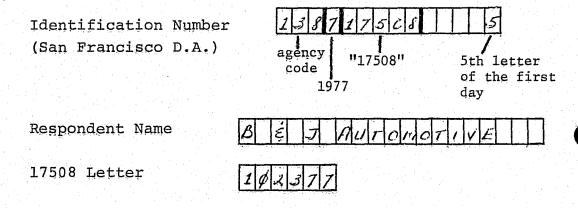

#### IDENTIFICATION NUMBER (mandatory)

Each complaint is assigned an identification number by the agency which initially receives it. It is a 14-digit number denoting the agency code, the month, day and year the complaint was received, and a numeric sequence.

|          | and the second | المصادية ويتباد والمصاد والمحاد | 11 A. |             |
|----------|------------------------------------------------------------------------------------------------------------------|---------------------------------------------------------------------------------------------------------|-------|-------------|
| EXAMPLE: | The number                                                                                                       | 137013177 50                                                                                            |       | denotes the |
|          | following:                                                                                                       |                                                                                                         |       |             |

| 137 -    | - Agency code for San Diego County District  |
|----------|----------------------------------------------|
|          | Attorney. (See Reference Section "F")        |
| Ø13177 - | - Complaint received January 31, 1977.       |
| 5Ø -     | - The fiftieth complaint received by that    |
|          | Agency during the month of January 1977.     |
|          | You do not have to enter zeros preceding the |

You do not have to enter zeros preceding the sequential number, but you must be sure that the last digit of the number is in the last space at the right.

| RIGHT |     |     |  | 5 | ø |       |
|-------|-----|-----|--|---|---|-------|
|       |     |     |  |   |   | te an |
|       |     |     |  |   |   |       |
|       | 211 | 1.1 |  |   |   |       |

WRONG 56

-5-

Each succeeding complaint must have a sequence number consecutive to the complaint which preceded it. You may use your own sequential system if you do not skip numbers. You may start again with number "1" whenever it is appropriate to your operation, provided you do not do so more frequently than once a month.