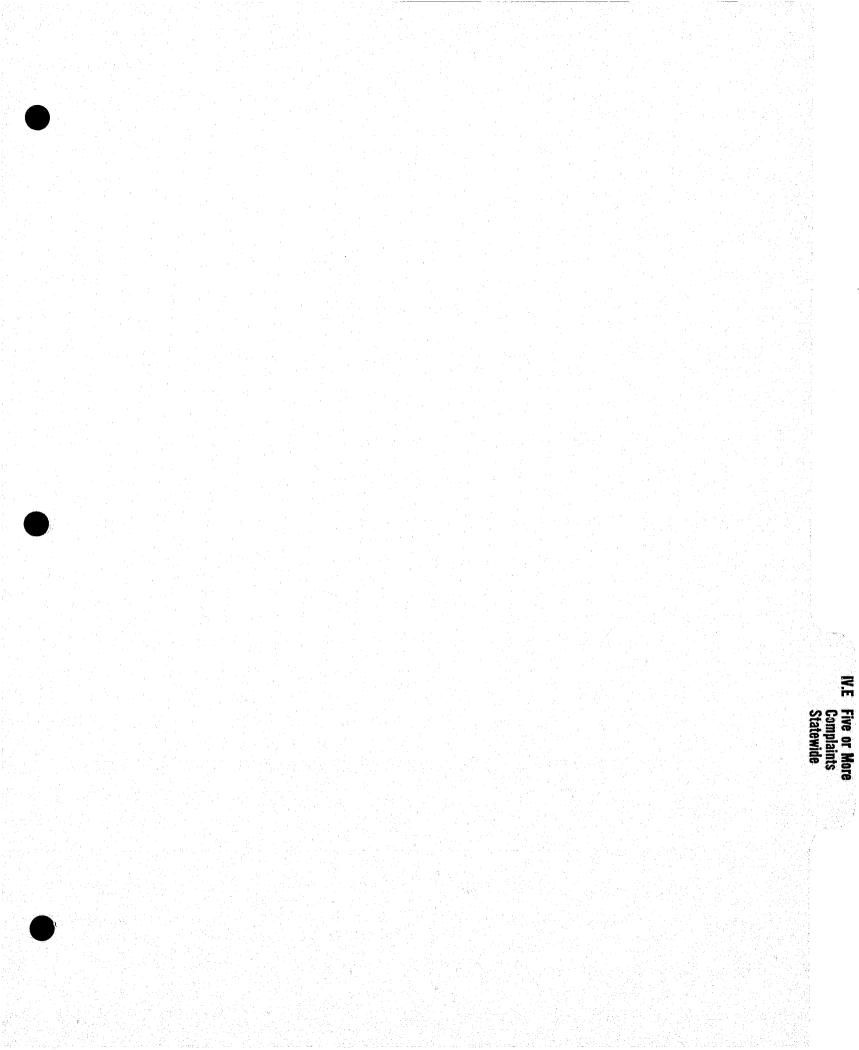

#### IDENTIFICATION NUMBER (mandatory)

Each complaint is assigned an identification number by the agency which initially receives it. It is a 14-digit number denoting the agency code, the month, day and year the complaint was received, and a numeric sequence.

|          | and the second | المصادية ويتباد والمصاد والمحاد | 11 A. |             |
|----------|------------------------------------------------------------------------------------------------------------------|---------------------------------------------------------------------------------------------------------|-------|-------------|
| EXAMPLE: | The number                                                                                                       | 137013177 50                                                                                            |       | denotes the |
|          | following:                                                                                                       |                                                                                                         |       |             |

| 137 -    | - Agency code for San Diego County District  |
|----------|----------------------------------------------|
|          | Attorney. (See Reference Section "F")        |
| Ø13177 - | - Complaint received January 31, 1977.       |
| 5Ø -     | - The fiftieth complaint received by that    |
|          | Agency during the month of January 1977.     |
|          | You do not have to enter zeros preceding the |

You do not have to enter zeros preceding the sequential number, but you must be sure that the last digit of the number is in the last space at the right.

| RIGHT |     |     |  | 5 | ø |       |
|-------|-----|-----|--|---|---|-------|
|       |     |     |  |   |   | te an |
|       |     |     |  |   |   |       |
|       | 211 | 1.1 |  |   |   |       |

WRONG 56

-5-

Each succeeding complaint must have a sequence number consecutive to the complaint which preceded it. You may use your own sequential system if you do not skip numbers. You may start again with number "1" whenever it is appropriate to your operation, provided you do not do so more frequently than once a month.