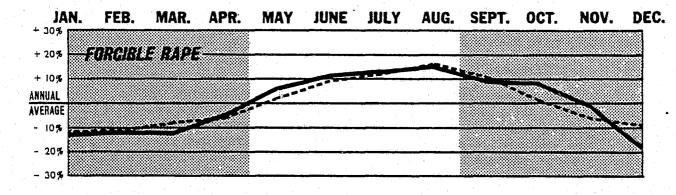

m.

As rape victims gain some measure of confidence in the criminal justice process, a more accurate picture of the crime and the criminal should emerge through a higher incidence of accurate reports. Only then can agencies plan on how to allocate their resources.

But they should not really rely on other people's figures. For just as a program that works in one city may fail if merely transplanted to another, so the pattern of the crime may also vary from place to place. National patterns may or may not reflect local incidence. For example, compare the chart of crimes by month on the next page to a particular city or jurisdiction. To begin planning, agencies must first begin counting.

Figure 4

# CRIMES BY MONTH

KEY: \_\_\_\_1970-1974 MOVING AVERAGE

VARIATION FROM 1975 ANNUAL AVERAGE



Source: UCR, 1976, p. 16.

H. Bibliography on Recent Developments and Major Research Findings in the Study of Rape and of Its Victims

Amir, M.

1965

"Patterns in Forcible Rape." Ph.D. dissertation, University of Pennsylvania.

1971

<u>Patterns of Forcible Rape</u>. Chicago, Ill.: <u>University of Chicago</u>.

Approach Associates

1975

Sexual Assault: Improving the Institutional Response. Vol. I and II (Palo Alto Study).

Astin, H., et al.

1971

Women: A Bibliography on Their Education and Careers. Washington, D.C.: Human Service Press.

Axelson, L.J.

1970

"The Working Wife: Differences in Perception Among Black and White Males." Journal of Marriage and the Family 32(3).

Bard, M. and Ellison, K.

1974

"Crisis Intervention and Investigation of Forcible Rape." The Police Chief.

B