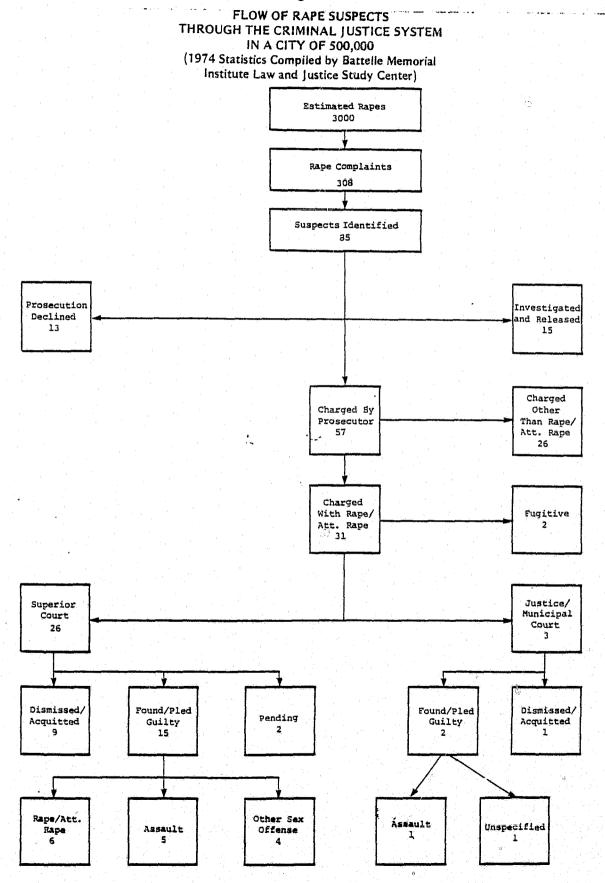

ee most important improvements (of seven listed alternatives) they saw as needed in sexual assault prosecutions, the three most frequently chosen were: (1) more public information; (2) improved police investigative techniques; and (3) better police training. Only 10 percent of the respondents felt that changes in

The approximately 100 prosecutors who attended the Training Workshops on Rape and Its Victims generally agreed that only a quarter of the felonies they handled involved rape.

<sup>21</sup> Brodyaga, L. et al. Rape and Its Victims: A Report for Citizens, Health Facilities and Criminal Justice Agencies. LEAA/NILECJ. Nov., 1975, p. 95.

Forcible Rape: A National Survey of the Response by Prosecutors, Battelle Memorial Institute Law and Justice Center, March 1977, p. 31.

Figure 5



prosecution policies were important improvements. 23 The incongruity of the prosecutor's ranking of needed changes was not lost on the survey authors:

Prosecutors have been slower to respond than law enforcement officials to community and victim concerns for the development of improved methods for handling forcible rape cases. At this point prosecutors view the responsibility for significant change as resting with others, particularly with the police and the public.  $^{24}$ 

# 2. Response to the Victim

An extremely narrow vision of the prosecutor's responsibility to victim interests is not confined to the perceptions of practitioners only or limited to the victims of certain offenses (e.g., sexual assaults). In practice it probably emanates from three features of criminal prosecution