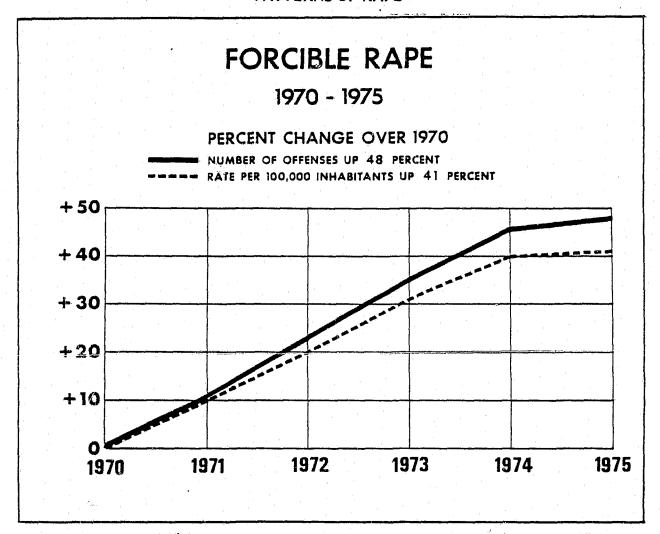

given some major impetus to research in the area of victimization by sponsoring National Crime Panel studies in several U.S. cities. And recently, the National Institute of Mental Health has put into operation a research center to look into ways to prevent and control rape. It has also established a Central Clearinghouse to contain information related to rape.

The victims of rape and those who deal with and try to help them will benefit as a more accurate picture of the crime emerges. For despite the fact that of major crimes only homicide takes place less often than rape, rape appears to be one of the fastest growing crimes against the person while maintaining one of the lowest records of both arrest and conviction of offenders (see charts, pages 18 and 19).

Figure 2
PATTERNS OF RAPE



FORCIBLE RAPE: NUMBER AND RATE PER 100,000 BY REGION, 1976

| REGION        | NUMBER | RATE PER 100,000 |
|---------------|--------|------------------|
| Northeast     | 10,084 | 20.4             |
| North Central | 13,519 | 23.4             |
| South         | 18,133 | 26.3             |
| West          | 14,994 | 38.9             |

Source: UCR, 1975, p. 23.



Figure 3

RAPE: RATE PER 100,00 INHABITANTS (Index of Crime, United States, 1960-1975)

Overall Increase 1960-1975: +174.0



19

## B. Summary of Research Findings

A body of knowledge is developing that has begun to place the crime of rape in a clearer perspective.

## 1. The Victim and the Offender

Factors such as time, location, relationship between victim and offender, and the victim's activities prior to an assault have p