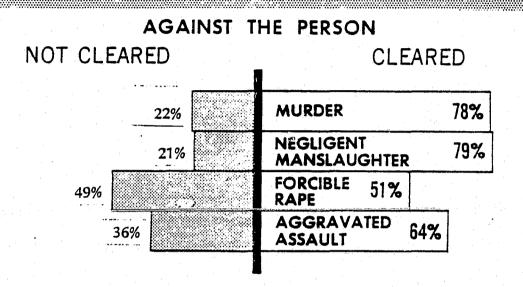

e with each other or just to coordinate information about how a victim is being handled.

In late 1975 a survey conducted by the Cincinnati Police Department among crime victims who failed to continue prosecution illustrates the point. Police found that 22 percent of the victims surveyed either claimed they were not notified to appear in court, were late, or could not find the correct courtroom. None of these victims was aware that she could refile her complaint and get another

<sup>&</sup>lt;sup>2</sup>Ibid., p. 270.

<sup>&</sup>lt;sup>3</sup>Ibid., p. 268.

The Treatment of Rape Victims in the Washington Metropolitan Area. Prepared by the Departments of Public Safety, Health and Environmental Protection, and Human Resources. September, 1976.

Figure 1

# CRIMES CLEARED BY ARREST 1975



# **NOTES:**

- 58% of arrests for forcible rape were persons under 25.
- 52% of those arrested were white; 42% were black.
- Of all adults arrested, 58% were prosecuted; of those prosecuted, 46% were acquitted; 42% were convicted of rape; 12% of a lesser offense.
- Juvenile referrals: 21% of those charged.

Source: UCR, 1975, p. 40.

hearing. Many of the victims, however, indicated that they would have continued prosecution if some central information point had been available to them to offer assistance sometimes in such simple matters as locating a courtroom.

The prosecutors office in Portland, Oregon has instituted a victim/witness program to ensure the victim is informed about procedures and to maintain contact so that she is aware of the status of her case. When she goes to court,