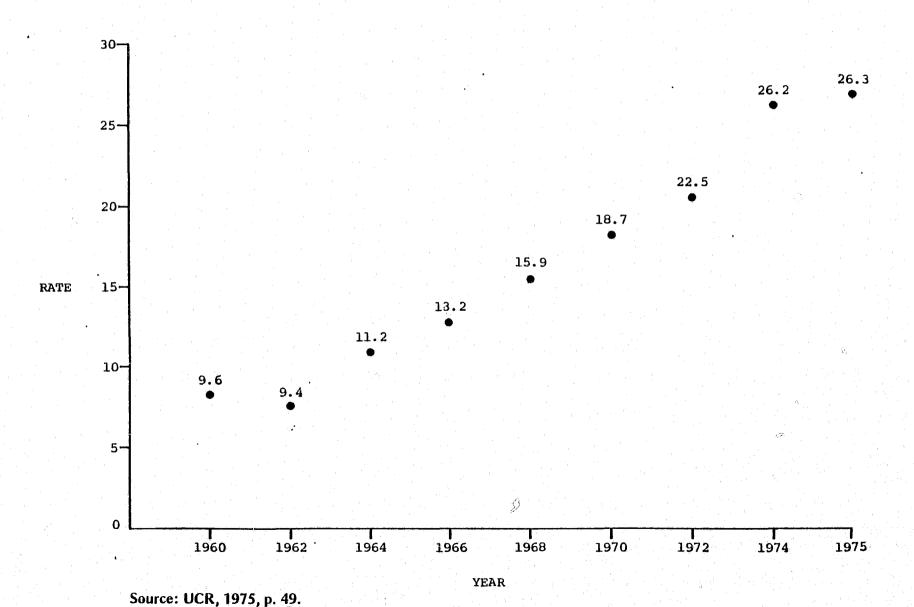

For despite the fact that of major crimes only homicide takes place less often than rape, rape appears to be one of the fastest growing crimes against the person while maintaining one of the lowest records of both arrest and conviction of offenders (see charts, pages 18 and 19).

Figure 2
PATTERNS OF RAPE



FORCIBLE RAPE: NUMBER AND RATE PER 100,000 BY REGION, 1976

| REGION        | NUMBER | RATE PER 100,000 |
|---------------|--------|------------------|
| Northeast     | 10,084 | 20.4             |
| North Central | 13,519 | 23.4             |
| South         | 18,133 | 26.3             |
| West          | 14,994 | 38.9             |

Source: UCR, 1975, p. 23.



Figure 3

RAPE: RATE PER 100,00 INHABITANTS (Index of Crime, United States, 1960-1975)

Overall Increase 1960-1975: +174.0



19

## B. Summary of Research Findings

A body of knowledge is developing that has begun to place the crime of rape in a clearer perspective.

## 1. The Victim and the Offender

Factors such as time, location, relationship between victim and offender, and the victim's activities prior to an assault have proven to have relatively little to do with the outcome of the crime. Evidence points to the fact that most rapes are not the result of impulse. The majority of rapists plan the crime to varying degrees. Rape, then, appears to harbor similarities to other major crimes of violence, and like them, can be divided into two main categories: stranger-to-stranger attacks and attacks by assailants known to the victims.

In both cases, the assailant usually engages in a victim selection process, e