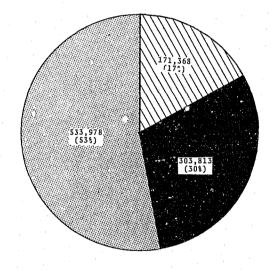

### INDEX TO TABLES AND CHARTS

| COST  | OF THE JUDICIAL SYSTEM                                     |      |
|-------|------------------------------------------------------------|------|
|       | State Expenditures by Program Area (Chart)                 | 1    |
|       | Expenditures by Local Government (Chart)                   | 1    |
|       | Expenditures by State Government                           | 1    |
|       | Expenditures by Local Government                           | 2    |
|       | Court Revenue                                              | · 3  |
|       |                                                            |      |
| THE ( | COURTS OF WASHINGTON                                       |      |
|       | Supreme Court Filings, 1977 and 1976                       | 6    |
|       | Supreme Court Filings: 1971-1977 (Chart)                   | 7    |
|       | Supreme Court Filings vs. Dispositions (Chart)             | 7    |
|       | Supreme Court Cases Pending: 1971-1977 (Chart)             | 7    |
|       | Supreme Court Distribution of Filings (Chart)              | 8    |
|       | Supreme Court Dispositions, 1977 and 1976                  | 8    |
|       | Supreme Court Cases Pending by Type, 1977 and 1976         | 8    |
|       | Supreme Court Cases Pending by Status, 1977 and 1976       | 9    |
|       | Supreme Court Median Time to Process Appeals               | 9    |
|       | Court of Appeals Filings, 1977 and 1976                    | 10   |
|       | Court of Appeals Distribution of Filings (Chart)           | 11   |
|       | Court of Appeals Dispositions, 1977 and 1976               | 11   |
|       | Court of Appeals Filings, 1971-1977 (Chart)                | 12   |
|       | Court of Appeals Filings vs. Dispositions (Chart)          | 12   |
|       | Court of Appeals Cases Pending: 1971-1977 (Chart)          | 12   |
|       | Court of Appeals Cases Pending by Type, 1977 and 1976      | 13   |
|       | Court of Appeals Cases Pending by Status, 1977 and 1976    | . 13 |
|       | Court of Appeals Median Time to Process Appeals            | 14   |
|       | Superior Court Filings, 1977 and 1976                      | . 16 |
|       | Superior Court Dispositions, 1977 and 1976                 | 17   |
|       | Superior Court Trials, 1977 and 1976                       | 17   |
|       | Superior Court Weighted Caseload Values                    | 18   |
|       | Superior Court Filings, 1971-1977 (Chart)                  | 19   |
|       | Superior Court Judicial Workload (Chart)                   | 19   |
|       | Superior Court Judicial Workload: 1977 Filings             |      |
|       | and Weighted Caseload (Chart)                              | 20   |
|       | Superior Court Judicial Workload Indicators: 1977 and 1976 | 21   |
|       | Superior Court Judicial Assistance, 1977 and 1976          | 21   |
|       | District Court Filings, 1977 and 1976                      | 23   |
|       | District Court Distribution of Filings (Chart)             | 23   |
|       | District Court Bail Forfeitures, 1977 and 1976             | 24   |
|       | Selected District Court Proceedings, 1977 and 1976         | 24   |
|       | Total District Court Workload for 1977                     | 25   |
|       | District Court Filings, 1971-1977 (Chart)                  | 26   |
|       | Courts of Limited Jurisdiction, 1977 Caseload (Chart)      | 26   |
|       | Municipal Court Filings, 1971-1977 (Chart)                 | 26   |
|       | Municipal Court Distribution of Filings (Chart)            | 27   |
|       | Municipal Court Filings, 1977 and 1976                     | 27   |
|       | Municipal Court Bail Forfeitures, 1977 and 1976            | 27   |