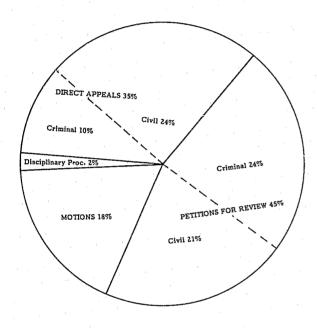

### INDEX TO TABLES AND CHARTS

| COST  | OF THE JUDICIAL SYSTEM                                     |      |
|-------|------------------------------------------------------------|------|
|       | State Expenditures by Program Area (Chart)                 | 1    |
|       | Expenditures by Local Government (Chart)                   | 1    |
|       | Expenditures by State Government                           | 1    |
|       | Expenditures by Local Government                           | 2    |
|       | Court Revenue                                              | · 3  |
|       |                                                            |      |
| THE ( | COURTS OF WASHINGTON                                       |      |
|       | Supreme Court Filings, 1977 and 1976                       | 6    |
|       | Supreme Court Filings: 1971-1977 (Chart)                   | 7    |
|       | Supreme Court Filings vs. Dispositions (Chart)             | 7    |
|       | Supreme Court Cases Pending: 1971-1977 (Chart)             | 7    |
|       | Supreme Court Distribution of Filings (Chart)              | 8    |
|       | Supreme Court Dispositions, 1977 and 1976                  | 8    |
|       | Supreme Court Cases Pending by Type, 1977 and 1976         | 8    |
|       | Supreme Court Cases Pending by Status, 1977 and 1976       | 9    |
|       | Supreme Court Median Time to Process Appeals               | 9    |
|       | Court of Appeals Filings, 1977 and 1976                    | 10   |
|       | Court of Appeals Distribution of Filings (Chart)           | 11   |
|       | Court of Appeals Dispositions, 1977 and 1976               | 11   |
|       | Court of Appeals Filings, 1971-1977 (Chart)                | 12   |
|       | Court of Appeals Filings vs. Dispositions (Chart)          | 12   |
|       | Court of Appeals Cases Pending: 1971-1977 (Chart)          | 12   |
|       | Court of Appeals Cases Pending by Type, 1977 and 1976      | 13   |
|       | Court of Appeals Cases Pending by Status, 1977 and 1976    | . 13 |
|       | Court of Appeals Median Time to Process Appeals            | 14   |
|       | Superior Court Filings, 1977 and 1976                      | . 16 |
|       | Superior Court Dispositions, 1977 and 1976                 | 17   |
|       | Superior Court Trials, 1977 and 1976                       | 17   |
|       | Superior Court Weighted Caseload Values                    | 18   |
|       | Superior Court Filings, 1971-1977 (Chart)                  | 19   |
|       | Superior Court Judicial Workload (Chart)                   | 19   |
|       | Superior Court Judicial Workload: 1977 Filings             |      |
|       | and Weighted Caseload (Chart)                              | 20   |
|       | Superior Court Judicial Workload Indicators: 1977 and 1976 | 21   |
|       | Superior Court Judicial Assistance, 1977 and 1976          | 21   |
|       | District Court Filings, 1977 and 1976                      | 23   |
|       | District Court Distribution of Filings (Chart)             | 23   |
|       | District Court Bail Forfeitures, 1977 and 1976             | 24   |
|       | Selected District Court Proceedings, 1977 and 1976         | 24   |
|       | Total District Court Workload for 1977                     | 25   |
|       | District Court Filings, 1971-1977 (Chart)                  | 26   |
|       | Courts of Limited Jurisdiction, 1977 Caseload (Chart)      | 26   |
|       | Municipal Court Filings, 1971-1977 (Chart)                 | 26   |
|       | Municipal Court Distribution of Filings (Chart)            | 27   |
|       | Municipal Court Filings, 1977 and 1976                     | 27   |
|       | Municipal Court Bail Forfeitures, 1977 and 1976            | 27   |