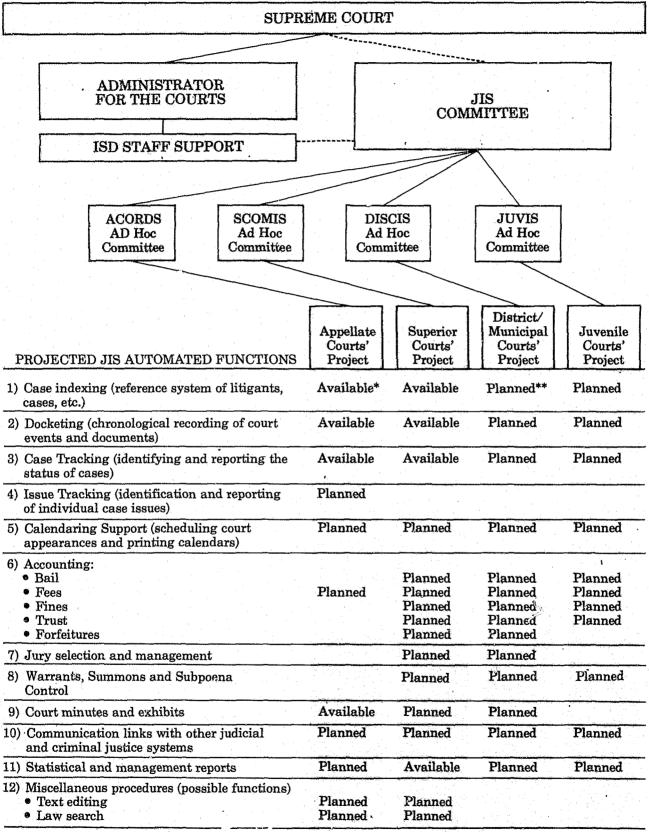

| Selected Municipal Court Proceedings, 1977 and 1976 Statistics on the Business Transacted by the Courts         |  | 28<br>29 |
|-----------------------------------------------------------------------------------------------------------------|--|----------|
| JUDICIAL ADMINISTRATIVE COMMITTEES INSTITUTIONS AND ORGANIZATIONS Judicial Information System (Chart)           |  | 72       |
| THE JUDGES OF THE COURTS OF WASHINGTON Court of Appeals of Washington (Map) Superior Courts of Washington (Map) |  | 93<br>94 |