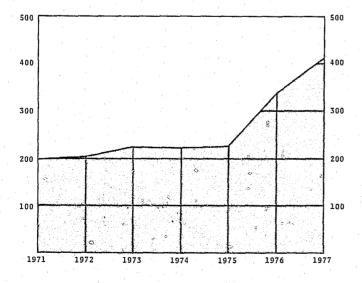

### INDEX TO TABLES AND CHARTS

| COST  | OF THE JUDICIAL SYSTEM                                     |      |
|-------|------------------------------------------------------------|------|
|       | State Expenditures by Program Area (Chart)                 | 1    |
|       | Expenditures by Local Government (Chart)                   | 1    |
|       | Expenditures by State Government                           | 1    |
|       | Expenditures by Local Government                           | 2    |
|       | Court Revenue                                              | · 3  |
|       |                                                            |      |
| THE ( | COURTS OF WASHINGTON                                       |      |
|       | Supreme Court Filings, 1977 and 1976                       | 6    |
|       | Supreme Court Filings: 1971-1977 (Chart)                   | 7    |
|       | Supreme Court Filings vs. Dispositions (Chart)             | 7    |
|       | Supreme Court Cases Pending: 1971-1977 (Chart)             | 7    |
|       | Supreme Court Distribution of Filings (Chart)              | 8    |
|       | Supreme Court Dispositions, 1977 and 1976                  | 8    |
|       | Supreme Court Cases Pending by Type, 1977 and 1976         | 8    |
|       | Supreme Court Cases Pending by Status, 1977 and 1976       | 9    |
|       | Supreme Court Median Time to Process Appeals               | 9    |
|       | Court of Appeals Filings, 1977 and 1976                    | 10   |
|       | Court of Appeals Distribution of Filings (Chart)           | 11   |
|       | Court of Appeals Dispositions, 1977 and 1976               | 11   |
|       | Court of Appeals Filings, 1971-1977 (Chart)                | 12   |
|       | Court of Appeals Filings vs. Dispositions (Chart)          | 12   |
|       | Court of Appeals Cases Pending: 1971-1977 (Chart)          | 12   |
|       | Court of Appeals Cases Pending by Type, 1977 and 1976      | 13   |
|       | Court of Appeals Cases Pending by Status, 1977 and 1976    | . 13 |
|       | Court of Appeals Median Time to Process Appeals            | 14   |
|       | Superior Court Filings, 1977 and 1976                      | . 16 |
|       | Superior Court Dispositions, 1977 and 1976                 | 17   |
|       | Superior Court Trials, 1977 and 1976                       | 17   |
|       | Superior Court Weighted Caseload Values                    | 18   |
|       | Superior Court Filings, 1971-1977 (Chart)                  | 19   |
|       | Superior Court Judicial Workload (Chart)                   | 19   |
|       | Superior Court Judicial Workload: 1977 Filings             |      |
|       | and Weighted Caseload (Chart)                              | 20   |
|       | Superior Court Judicial Workload Indicators: 1977 and 1976 | 21   |
|       | Superior Court Judicial Assistance, 1977 and 1976          | 21   |
|       | District Court Filings, 1977 and 1976                      | 23   |
|       | District Court Distribution of Filings (Chart)             | 23   |
|       | District Court Bail Forfeitures, 1977 and 1976             | 24   |
|       | Selected District Court Proceedings, 1977 and 1976         | 24   |
|       | Total District Court Workload for 1977                     | 25   |
|       | District Court Filings, 1971-1977 (Chart)                  | 26   |
|       | Courts of Limited Jurisdiction, 1977 Caseload (Chart)      | 26   |
|       | Municipal Court Filings, 1971-1977 (Chart)                 | 26   |
|       | Municipal Court Distribution of Filings (Chart)            | 27   |
|       | Municipal Court Filings, 1977 and 1976                     | 27   |
|       | Municipal Court Bail Forfeitures, 1977 and 1976            | 27   |