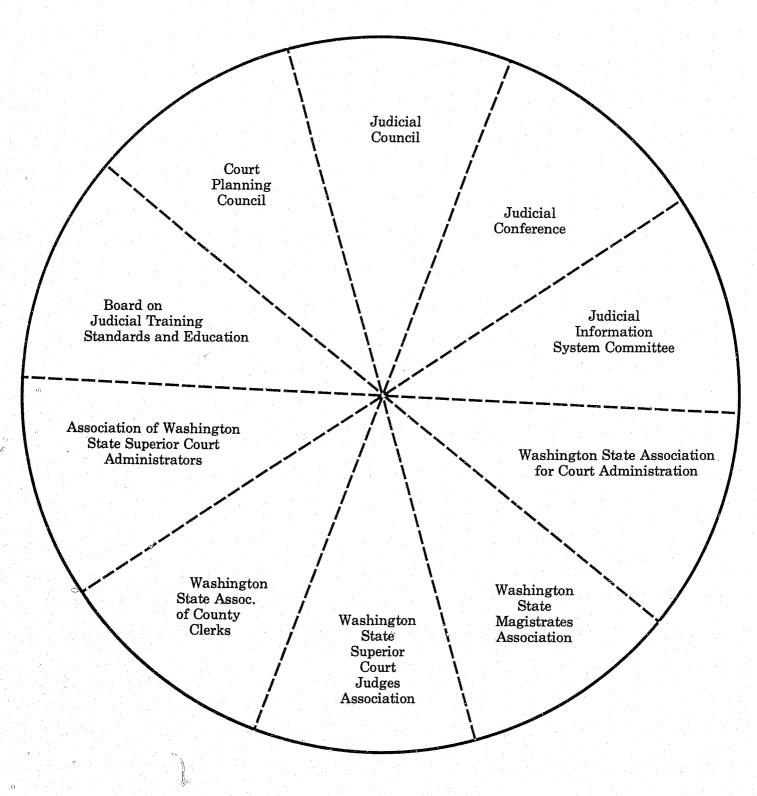

| Selected Municipal Court Proceedings, 1977 and 1976 Statistics on the Business Transacted by the Courts         |  | 28<br>29 |
|-----------------------------------------------------------------------------------------------------------------|--|----------|
| JUDICIAL ADMINISTRATIVE COMMITTEES INSTITUTIONS AND ORGANIZATIONS Judicial Information System (Chart)           |  | 72       |
| THE JUDGES OF THE COURTS OF WASHINGTON Court of Appeals of Washington (Map) Superior Courts of Washington (Map) |  | 93<br>94 |