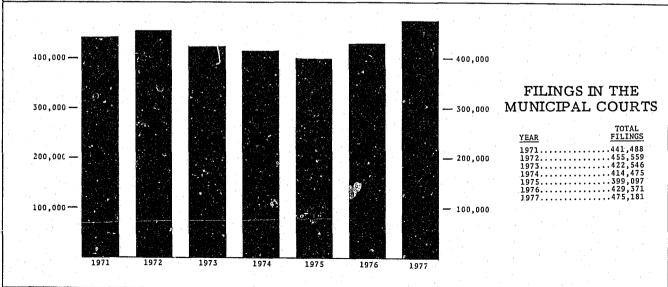

### INDEX TO TABLES AND CHARTS

| COST  | OF THE JUDICIAL SYSTEM                                     |      |
|-------|------------------------------------------------------------|------|
|       | State Expenditures by Program Area (Chart)                 | 1    |
|       | Expenditures by Local Government (Chart)                   | 1    |
|       | Expenditures by State Government                           | 1    |
|       | Expenditures by Local Government                           | 2    |
|       | Court Revenue                                              | · 3  |
|       |                                                            |      |
| THE ( | COURTS OF WASHINGTON                                       |      |
|       | Supreme Court Filings, 1977 and 1976                       | 6    |
|       | Supreme Court Filings: 1971-1977 (Chart)                   | 7    |
|       | Supreme Court Filings vs. Dispositions (Chart)             | 7    |
|       | Supreme Court Cases Pending: 1971-1977 (Chart)             | 7    |
|       | Supreme Court Distribution of Filings (Chart)              | 8    |
|       | Supreme Court Dispositions, 1977 and 1976                  | 8    |
|       | Supreme Court Cases Pending by Type, 1977 and 1976         | 8    |
|       | Supreme Court Cases Pending by Status, 1977 and 1976       | 9    |
|       | Supreme Court Median Time to Process Appeals               | 9    |
|       | Court of Appeals Filings, 1977 and 1976                    | 10   |
|       | Court of Appeals Distribution of Filings (Chart)           | 11   |
|       | Court of Appeals Dispositions, 1977 and 1976               | 11   |
|       | Court of Appeals Filings, 1971-1977 (Chart)                | 12   |
|       | Court of Appeals Filings vs. Dispositions (Chart)          | 12   |
|       | Court of Appeals Cases Pending: 1971-1977 (Chart)          | 12   |
|       | Court of Appeals Cases Pending by Type, 1977 and 1976      | 13   |
|       | Court of Appeals Cases Pending by Status, 1977 and 1976    | . 13 |
|       | Court of Appeals Median Time to Process Appeals            | 14   |
|       | Superior Court Filings, 1977 and 1976                      | . 16 |
|       | Superior Court Dispositions, 1977 and 1976                 | 17   |
|       | Superior Court Trials, 1977 and 1976                       | 17   |
|       | Superior Court Weighted Caseload Values                    | 18   |
|       | Superior Court Filings, 1971-1977 (Chart)                  | 19   |
|       | Superior Court Judicial Workload (Chart)                   | 19   |
|       | Superior Court Judicial Workload: 1977 Filings             |      |
|       | and Weighted Caseload (Chart)                              | 20   |
|       | Superior Court Judicial Workload Indicators: 1977 and 1976 | 21   |
|       | Superior Court Judicial Assistance, 1977 and 1976          | 21   |
|       | District Court Filings, 1977 and 1976                      | 23   |
|       | District Court Distribution of Filings (Chart)             | 23   |
|       | District Court Bail Forfeitures, 1977 and 1976             | 24   |
|       | Selected District Court Proceedings, 1977 and 1976         | 24   |
|       | Total District Court Workload for 1977                     | 25   |
|       | District Court Filings, 1971-1977 (Chart)                  | 26   |
|       | Courts of Limited Jurisdiction, 1977 Caseload (Chart)      | 26   |
|       | Municipal Court Filings, 1971-1977 (Chart)                 | 26   |
|       | Municipal Court Distribution of Filings (Chart)            | 27   |
|       | Municipal Court Filings, 1977 and 1976                     | 27   |
|       | Municipal Court Bail Forfeitures, 1977 and 1976            | 27   |