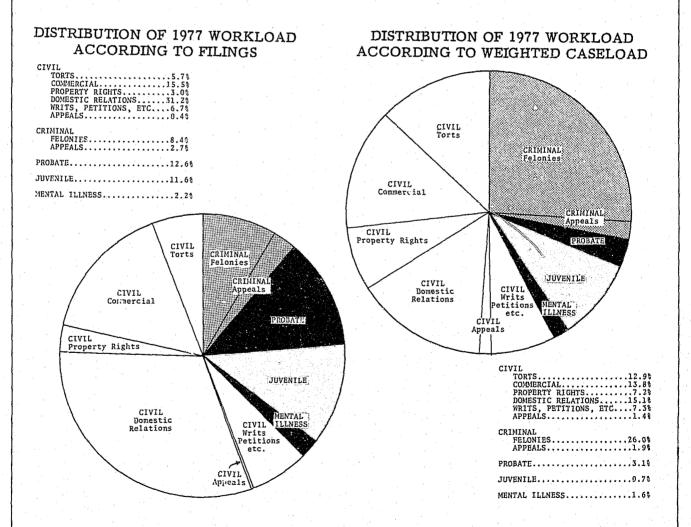

### INDEX TO TABLES AND CHARTS

| COST  | OF THE JUDICIAL SYSTEM                                     |      |
|-------|------------------------------------------------------------|------|
|       | State Expenditures by Program Area (Chart)                 | 1    |
|       | Expenditures by Local Government (Chart)                   | 1    |
|       | Expenditures by State Government                           | 1    |
|       | Expenditures by Local Government                           | 2    |
|       | Court Revenue                                              | · 3  |
|       |                                                            |      |
| THE ( | COURTS OF WASHINGTON                                       |      |
|       | Supreme Court Filings, 1977 and 1976                       | 6    |
|       | Supreme Court Filings: 1971-1977 (Chart)                   | 7    |
|       | Supreme Court Filings vs. Dispositions (Chart)             | 7    |
|       | Supreme Court Cases Pending: 1971-1977 (Chart)             | 7    |
|       | Supreme Court Distribution of Filings (Chart)              | 8    |
|       | Supreme Court Dispositions, 1977 and 1976                  | 8    |
|       | Supreme Court Cases Pending by Type, 1977 and 1976         | 8    |
|       | Supreme Court Cases Pending by Status, 1977 and 1976       | 9    |
|       | Supreme Court Median Time to Process Appeals               | 9    |
|       | Court of Appeals Filings, 1977 and 1976                    | 10   |
|       | Court of Appeals Distribution of Filings (Chart)           | 11   |
|       | Court of Appeals Dispositions, 1977 and 1976               | 11   |
|       | Court of Appeals Filings, 1971-1977 (Chart)                | 12   |
|       | Court of Appeals Filings vs. Dispositions (Chart)          | 12   |
|       | Court of Appeals Cases Pending: 1971-1977 (Chart)          | 12   |
|       | Court of Appeals Cases Pending by Type, 1977 and 1976      | 13   |
|       | Court of Appeals Cases Pending by Status, 1977 and 1976    | . 13 |
|       | Court of Appeals Median Time to Process Appeals            | 14   |
|       | Superior Court Filings, 1977 and 1976                      | . 16 |
|       | Superior Court Dispositions, 1977 and 1976                 | 17   |
|       | Superior Court Trials, 1977 and 1976                       | 17   |
|       | Superior Court Weighted Caseload Values                    | 18   |
|       | Superior Court Filings, 1971-1977 (Chart)                  | 19   |
|       | Superior Court Judicial Workload (Chart)                   | 19   |
|       | Superior Court Judicial Workload: 1977 Filings             |      |
|       | and Weighted Caseload (Chart)                              | 20   |
|       | Superior Court Judicial Workload Indicators: 1977 and 1976 | 21   |
|       | Superior Court Judicial Assistance, 1977 and 1976          | 21   |
|       | District Court Filings, 1977 and 1976                      | 23   |
|       | District Court Distribution of Filings (Chart)             | 23   |
|       | District Court Bail Forfeitures, 1977 and 1976             | 24   |
|       | Selected District Court Proceedings, 1977 and 1976         | 24   |
|       | Total District Court Workload for 1977                     | 25   |
|       | District Court Filings, 1971-1977 (Chart)                  | 26   |
|       | Courts of Limited Jurisdiction, 1977 Caseload (Chart)      | 26   |
|       | Municipal Court Filings, 1971-1977 (Chart)                 | 26   |
|       | Municipal Court Distribution of Filings (Chart)            | 27   |
|       | Municipal Court Filings, 1977 and 1976                     | 27   |
|       | Municipal Court Bail Forfeitures, 1977 and 1976            | 27   |