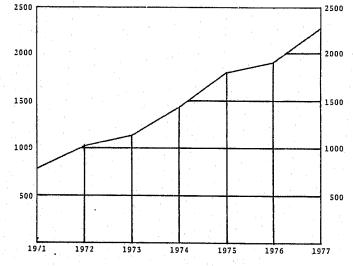

### INDEX TO TABLES AND CHARTS

| COST  | OF THE JUDICIAL SYSTEM                                     |      |
|-------|------------------------------------------------------------|------|
|       | State Expenditures by Program Area (Chart)                 | 1    |
|       | Expenditures by Local Government (Chart)                   | 1    |
|       | Expenditures by State Government                           | 1    |
|       | Expenditures by Local Government                           | 2    |
|       | Court Revenue                                              | · 3  |
|       |                                                            |      |
| THE ( | COURTS OF WASHINGTON                                       |      |
|       | Supreme Court Filings, 1977 and 1976                       | 6    |
|       | Supreme Court Filings: 1971-1977 (Chart)                   | 7    |
|       | Supreme Court Filings vs. Dispositions (Chart)             | 7    |
|       | Supreme Court Cases Pending: 1971-1977 (Chart)             | 7    |
|       | Supreme Court Distribution of Filings (Chart)              | 8    |
|       | Supreme Court Dispositions, 1977 and 1976                  | 8    |
|       | Supreme Court Cases Pending by Type, 1977 and 1976         | 8    |
|       | Supreme Court Cases Pending by Status, 1977 and 1976       | 9    |
|       | Supreme Court Median Time to Process Appeals               | 9    |
|       | Court of Appeals Filings, 1977 and 1976                    | 10   |
|       | Court of Appeals Distribution of Filings (Chart)           | 11   |
|       | Court of Appeals Dispositions, 1977 and 1976               | 11   |
|       | Court of Appeals Filings, 1971-1977 (Chart)                | 12   |
|       | Court of Appeals Filings vs. Dispositions (Chart)          | 12   |
|       | Court of Appeals Cases Pending: 1971-1977 (Chart)          | 12   |
|       | Court of Appeals Cases Pending by Type, 1977 and 1976      | 13   |
|       | Court of Appeals Cases Pending by Status, 1977 and 1976    | . 13 |
|       | Court of Appeals Median Time to Process Appeals            | 14   |
|       | Superior Court Filings, 1977 and 1976                      | . 16 |
|       | Superior Court Dispositions, 1977 and 1976                 | 17   |
|       | Superior Court Trials, 1977 and 1976                       | 17   |
|       | Superior Court Weighted Caseload Values                    | 18   |
|       | Superior Court Filings, 1971-1977 (Chart)                  | 19   |
|       | Superior Court Judicial Workload (Chart)                   | 19   |
|       | Superior Court Judicial Workload: 1977 Filings             |      |
|       | and Weighted Caseload (Chart)                              | 20   |
|       | Superior Court Judicial Workload Indicators: 1977 and 1976 | 21   |
|       | Superior Court Judicial Assistance, 1977 and 1976          | 21   |
|       | District Court Filings, 1977 and 1976                      | 23   |
|       | District Court Distribution of Filings (Chart)             | 23   |
|       | District Court Bail Forfeitures, 1977 and 1976             | 24   |
|       | Selected District Court Proceedings, 1977 and 1976         | 24   |
|       | Total District Court Workload for 1977                     | 25   |
|       | District Court Filings, 1971-1977 (Chart)                  | 26   |
|       | Courts of Limited Jurisdiction, 1977 Caseload (Chart)      | 26   |
|       | Municipal Court Filings, 1971-1977 (Chart)                 | 26   |
|       | Municipal Court Distribution of Filings (Chart)            | 27   |
|       | Municipal Court Filings, 1977 and 1976                     | 27   |
|       | Municipal Court Bail Forfeitures, 1977 and 1976            | 27   |