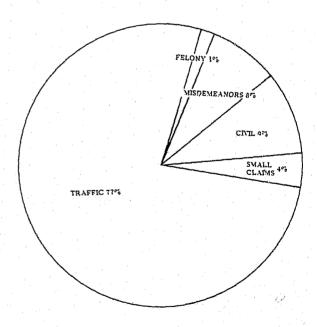

### INDEX TO TABLES AND CHARTS

| COST  | OF THE JUDICIAL SYSTEM                                     |      |
|-------|------------------------------------------------------------|------|
|       | State Expenditures by Program Area (Chart)                 | 1    |
|       | Expenditures by Local Government (Chart)                   | 1    |
|       | Expenditures by State Government                           | 1    |
|       | Expenditures by Local Government                           | 2    |
|       | Court Revenue                                              | · 3  |
|       |                                                            |      |
| THE ( | COURTS OF WASHINGTON                                       |      |
|       | Supreme Court Filings, 1977 and 1976                       | 6    |
|       | Supreme Court Filings: 1971-1977 (Chart)                   | 7    |
|       | Supreme Court Filings vs. Dispositions (Chart)             | 7    |
|       | Supreme Court Cases Pending: 1971-1977 (Chart)             | 7    |
|       | Supreme Court Distribution of Filings (Chart)              | 8    |
|       | Supreme Court Dispositions, 1977 and 1976                  | 8    |
|       | Supreme Court Cases Pending by Type, 1977 and 1976         | 8    |
|       | Supreme Court Cases Pending by Status, 1977 and 1976       | 9    |
|       | Supreme Court Median Time to Process Appeals               | 9    |
|       | Court of Appeals Filings, 1977 and 1976                    | 10   |
|       | Court of Appeals Distribution of Filings (Chart)           | 11   |
|       | Court of Appeals Dispositions, 1977 and 1976               | 11   |
|       | Court of Appeals Filings, 1971-1977 (Chart)                | 12   |
|       | Court of Appeals Filings vs. Dispositions (Chart)          | 12   |
|       | Court of Appeals Cases Pending: 1971-1977 (Chart)          | 12   |
|       | Court of Appeals Cases Pending by Type, 1977 and 1976      | 13   |
|       | Court of Appeals Cases Pending by Status, 1977 and 1976    | . 13 |
|       | Court of Appeals Median Time to Process Appeals            | 14   |
|       | Superior Court Filings, 1977 and 1976                      | . 16 |
|       | Superior Court Dispositions, 1977 and 1976                 | 17   |
|       | Superior Court Trials, 1977 and 1976                       | 17   |
|       | Superior Court Weighted Caseload Values                    | 18   |
|       | Superior Court Filings, 1971-1977 (Chart)                  | 19   |
|       | Superior Court Judicial Workload (Chart)                   | 19   |
|       | Superior Court Judicial Workload: 1977 Filings             |      |
|       | and Weighted Caseload (Chart)                              | 20   |
|       | Superior Court Judicial Workload Indicators: 1977 and 1976 | 21   |
|       | Superior Court Judicial Assistance, 1977 and 1976          | 21   |
|       | District Court Filings, 1977 and 1976                      | 23   |
|       | District Court Distribution of Filings (Chart)             | 23   |
|       | District Court Bail Forfeitures, 1977 and 1976             | 24   |
|       | Selected District Court Proceedings, 1977 and 1976         | 24   |
|       | Total District Court Workload for 1977                     | 25   |
|       | District Court Filings, 1971-1977 (Chart)                  | 26   |
|       | Courts of Limited Jurisdiction, 1977 Caseload (Chart)      | 26   |
|       | Municipal Court Filings, 1971-1977 (Chart)                 | 26   |
|       | Municipal Court Distribution of Filings (Chart)            | 27   |
|       | Municipal Court Filings, 1977 and 1976                     | 27   |
|       | Municipal Court Bail Forfeitures, 1977 and 1976            | 27   |