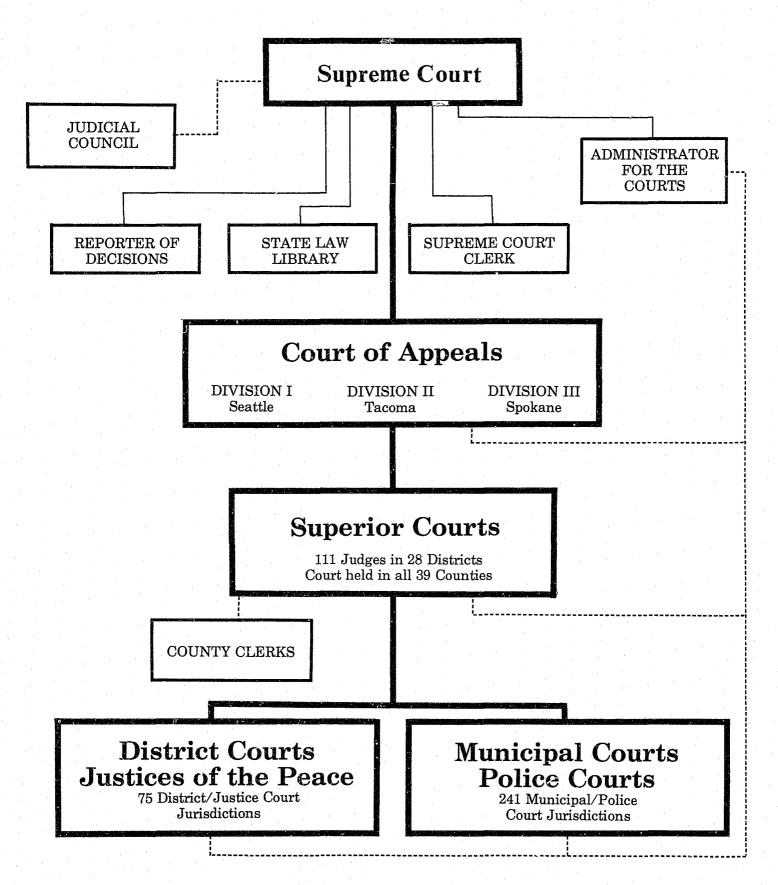

# THE JUDICIAL SYSTEM OF THE STATE OF WASHINGTON

|  | in the second |
|--|-----------------------------------------------------------------------------------------------------------------|
|  |                                                                                                                 |
|  |                                                                                                                 |
|  |                                                                                                                 |
|  |                                                                                                                 |
|  |                                                                                                                 |
|  |                                                                                                                 |
|  |                                                                                                                 |
|  |                                                                                                                 |
|  |                                                                                                                 |
|  |                                                                                                                 |
|  |                                                                                                                 |
|  |                                                                                                                 |
|  |                                                                                                                 |
|  |                                                                                                                 |
|  |                                                                                                                 |