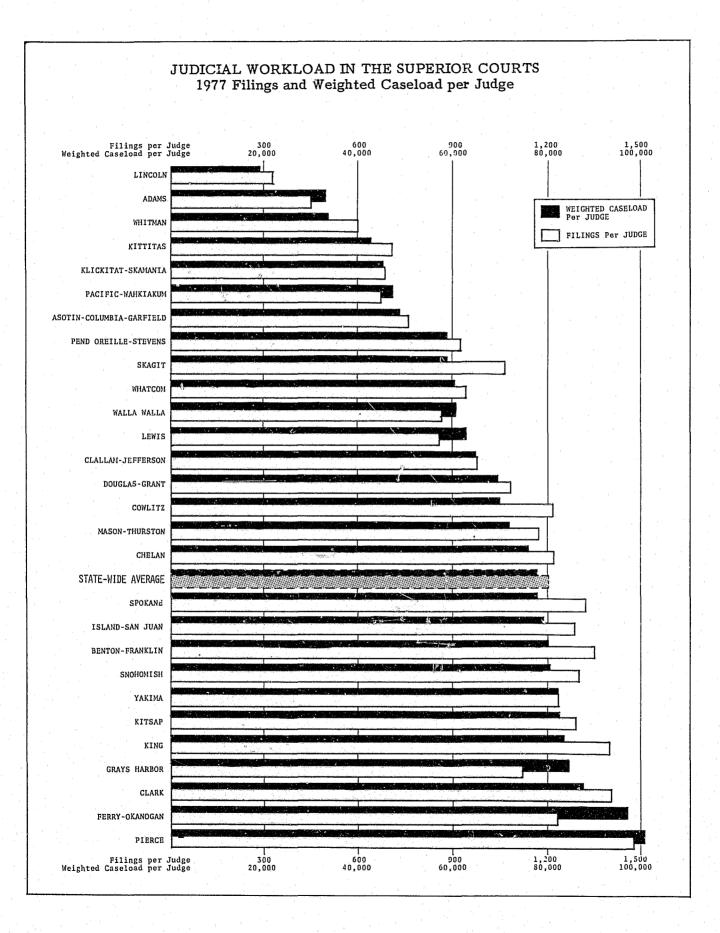

### INDEX TO TABLES AND CHARTS

| COST  | OF THE JUDICIAL SYSTEM                                     |      |
|-------|------------------------------------------------------------|------|
|       | State Expenditures by Program Area (Chart)                 | 1    |
|       | Expenditures by Local Government (Chart)                   | 1    |
|       | Expenditures by State Government                           | 1    |
|       | Expenditures by Local Government                           | 2    |
|       | Court Revenue                                              | · 3  |
|       |                                                            |      |
| THE ( | COURTS OF WASHINGTON                                       |      |
|       | Supreme Court Filings, 1977 and 1976                       | 6    |
|       | Supreme Court Filings: 1971-1977 (Chart)                   | 7    |
|       | Supreme Court Filings vs. Dispositions (Chart)             | 7    |
|       | Supreme Court Cases Pending: 1971-1977 (Chart)             | 7    |
|       | Supreme Court Distribution of Filings (Chart)              | 8    |
|       | Supreme Court Dispositions, 1977 and 1976                  | 8    |
|       | Supreme Court Cases Pending by Type, 1977 and 1976         | 8    |
|       | Supreme Court Cases Pending by Status, 1977 and 1976       | 9    |
|       | Supreme Court Median Time to Process Appeals               | 9    |
|       | Court of Appeals Filings, 1977 and 1976                    | 10   |
|       | Court of Appeals Distribution of Filings (Chart)           | 11   |
|       | Court of Appeals Dispositions, 1977 and 1976               | 11   |
|       | Court of Appeals Filings, 1971-1977 (Chart)                | 12   |
|       | Court of Appeals Filings vs. Dispositions (Chart)          | 12   |
|       | Court of Appeals Cases Pending: 1971-1977 (Chart)          | 12   |
|       | Court of Appeals Cases Pending by Type, 1977 and 1976      | 13   |
|       | Court of Appeals Cases Pending by Status, 1977 and 1976    | . 13 |
|       | Court of Appeals Median Time to Process Appeals            | 14   |
|       | Superior Court Filings, 1977 and 1976                      | . 16 |
|       | Superior Court Dispositions, 1977 and 1976                 | 17   |
|       | Superior Court Trials, 1977 and 1976                       | 17   |
|       | Superior Court Weighted Caseload Values                    | 18   |
|       | Superior Court Filings, 1971-1977 (Chart)                  | 19   |
|       | Superior Court Judicial Workload (Chart)                   | 19   |
|       | Superior Court Judicial Workload: 1977 Filings             |      |
|       | and Weighted Caseload (Chart)                              | 20   |
|       | Superior Court Judicial Workload Indicators: 1977 and 1976 | 21   |
|       | Superior Court Judicial Assistance, 1977 and 1976          | 21   |
|       | District Court Filings, 1977 and 1976                      | 23   |
|       | District Court Distribution of Filings (Chart)             | 23   |
|       | District Court Bail Forfeitures, 1977 and 1976             | 24   |
|       | Selected District Court Proceedings, 1977 and 1976         | 24   |
|       | Total District Court Workload for 1977                     | 25   |
|       | District Court Filings, 1971-1977 (Chart)                  | 26   |
|       | Courts of Limited Jurisdiction, 1977 Caseload (Chart)      | 26   |
|       | Municipal Court Filings, 1971-1977 (Chart)                 | 26   |
|       | Municipal Court Distribution of Filings (Chart)            | 27   |
|       | Municipal Court Filings, 1977 and 1976                     | 27   |
|       | Municipal Court Bail Forfeitures, 1977 and 1976            | 27   |