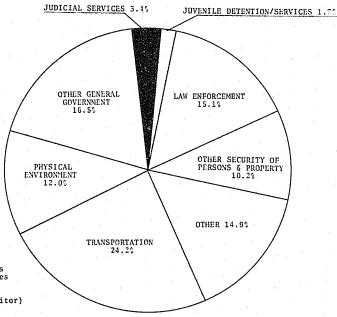

#### EXPENDITURES BY LOCAL GOVERNMENT (Estimated) Calendar Year 1976

| Program Area                           | Estimated<br>Expenditure |     |
|----------------------------------------|--------------------------|-----|
| JUDICIAL SERVICES                      | \$ 29.9 milli            | on  |
| JUVENILE DETENTION/SERVICES            | 16.9 milli               | ion |
| OTHER GENERAL GOVERNMENT               | 151.2 mi11i              | on  |
| LAW ENFORCEMENT                        | 124.2 milli              | on  |
| OTHER SECURITY OF PERSONS AND PROPERTY | 83.7 milli               | ion |
| PHYSICAL ENVIRONMENT                   | 98.1 milli               | on  |
| TRANSPORTATION                         | 198,4 milli              | ion |
| OTHER                                  | 122.3 milli              | on  |
| TOTAL EXPENDITURES                     | \$824.7 milli            | on  |