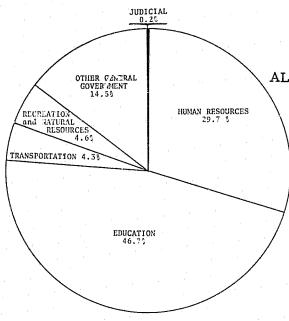

# STATE EXPENDITURES ALL BUDGETED FUNDS BY PROGRAM AREA 1975 - 77 Biennium

| Program Area                                   | Ī      | xpend | litures |    |
|------------------------------------------------|--------|-------|---------|----|
| JUDICIAL                                       | \$     | 12.3  | million | ı  |
| OTHER GENERAL GOVERNMENT*                      | 8      | 35.3  | míllion |    |
| RECREATION and NATURAL RESOUR                  | RCES 2 | 65.1  | million | ı  |
| TRANSPORTATION                                 | z      | 46.9  | million | ı  |
| HUMAN RESOURCES                                | 1,7    | 10.3  | million | i  |
| EDUCATION                                      | 2,6    | 88.1  | million | į. |
| TOTAL EXPENDITURES                             | .\$5,7 | 58.0  | million |    |
| * Includes Reserve for Supple<br>of \$892,000. | ementa | 1 Exp | enditur | es |

(Source of Statistics: Office of Financial Mgmt.)