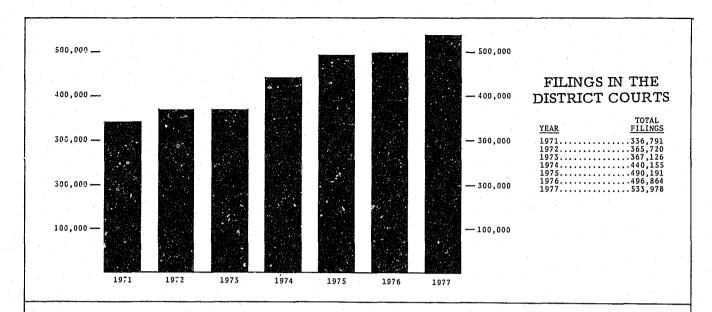

### INDEX TO TABLES AND CHARTS

| COST  | OF THE JUDICIAL SYSTEM                                     |      |
|-------|------------------------------------------------------------|------|
|       | State Expenditures by Program Area (Chart)                 | 1    |
|       | Expenditures by Local Government (Chart)                   | 1    |
|       | Expenditures by State Government                           | 1    |
|       | Expenditures by Local Government                           | 2    |
|       | Court Revenue                                              | · 3  |
|       |                                                            |      |
| THE ( | COURTS OF WASHINGTON                                       |      |
|       | Supreme Court Filings, 1977 and 1976                       | 6    |
|       | Supreme Court Filings: 1971-1977 (Chart)                   | 7    |
|       | Supreme Court Filings vs. Dispositions (Chart)             | 7    |
|       | Supreme Court Cases Pending: 1971-1977 (Chart)             | 7    |
|       | Supreme Court Distribution of Filings (Chart)              | 8    |
|       | Supreme Court Dispositions, 1977 and 1976                  | 8    |
|       | Supreme Court Cases Pending by Type, 1977 and 1976         | 8    |
|       | Supreme Court Cases Pending by Status, 1977 and 1976       | 9    |
|       | Supreme Court Median Time to Process Appeals               | 9    |
|       | Court of Appeals Filings, 1977 and 1976                    | 10   |
|       | Court of Appeals Distribution of Filings (Chart)           | 11   |
|       | Court of Appeals Dispositions, 1977 and 1976               | 11   |
|       | Court of Appeals Filings, 1971-1977 (Chart)                | 12   |
|       | Court of Appeals Filings vs. Dispositions (Chart)          | 12   |
|       | Court of Appeals Cases Pending: 1971-1977 (Chart)          | 12   |
|       | Court of Appeals Cases Pending by Type, 1977 and 1976      | 13   |
|       | Court of Appeals Cases Pending by Status, 1977 and 1976    | . 13 |
|       | Court of Appeals Median Time to Process Appeals            | 14   |
|       | Superior Court Filings, 1977 and 1976                      | . 16 |
|       | Superior Court Dispositions, 1977 and 1976                 | 17   |
|       | Superior Court Trials, 1977 and 1976                       | 17   |
|       | Superior Court Weighted Caseload Values                    | 18   |
|       | Superior Court Filings, 1971-1977 (Chart)                  | 19   |
|       | Superior Court Judicial Workload (Chart)                   | 19   |
|       | Superior Court Judicial Workload: 1977 Filings             |      |
|       | and Weighted Caseload (Chart)                              | 20   |
|       | Superior Court Judicial Workload Indicators: 1977 and 1976 | 21   |
|       | Superior Court Judicial Assistance, 1977 and 1976          | 21   |
|       | District Court Filings, 1977 and 1976                      | 23   |
|       | District Court Distribution of Filings (Chart)             | 23   |
|       | District Court Bail Forfeitures, 1977 and 1976             | 24   |
|       | Selected District Court Proceedings, 1977 and 1976         | 24   |
|       | Total District Court Workload for 1977                     | 25   |
|       | District Court Filings, 1971-1977 (Chart)                  | 26   |
|       | Courts of Limited Jurisdiction, 1977 Caseload (Chart)      | 26   |
|       | Municipal Court Filings, 1971-1977 (Chart)                 | 26   |
|       | Municipal Court Distribution of Filings (Chart)            | 27   |
|       | Municipal Court Filings, 1977 and 1976                     | 27   |
|       | Municipal Court Bail Forfeitures, 1977 and 1976            | 27   |