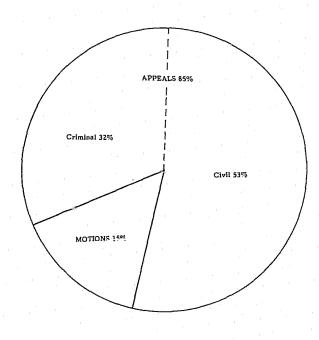

### INDEX TO TABLES AND CHARTS

| COST  | OF THE JUDICIAL SYSTEM                                     |      |
|-------|------------------------------------------------------------|------|
|       | State Expenditures by Program Area (Chart)                 | 1    |
|       | Expenditures by Local Government (Chart)                   | 1    |
|       | Expenditures by State Government                           | 1    |
|       | Expenditures by Local Government                           | 2    |
|       | Court Revenue                                              | · 3  |
|       |                                                            |      |
| THE ( | COURTS OF WASHINGTON                                       |      |
|       | Supreme Court Filings, 1977 and 1976                       | 6    |
|       | Supreme Court Filings: 1971-1977 (Chart)                   | 7    |
|       | Supreme Court Filings vs. Dispositions (Chart)             | 7    |
|       | Supreme Court Cases Pending: 1971-1977 (Chart)             | 7    |
|       | Supreme Court Distribution of Filings (Chart)              | 8    |
|       | Supreme Court Dispositions, 1977 and 1976                  | 8    |
|       | Supreme Court Cases Pending by Type, 1977 and 1976         | 8    |
|       | Supreme Court Cases Pending by Status, 1977 and 1976       | 9    |
|       | Supreme Court Median Time to Process Appeals               | 9    |
|       | Court of Appeals Filings, 1977 and 1976                    | 10   |
|       | Court of Appeals Distribution of Filings (Chart)           | 11   |
|       | Court of Appeals Dispositions, 1977 and 1976               | 11   |
|       | Court of Appeals Filings, 1971-1977 (Chart)                | 12   |
|       | Court of Appeals Filings vs. Dispositions (Chart)          | 12   |
|       | Court of Appeals Cases Pending: 1971-1977 (Chart)          | 12   |
|       | Court of Appeals Cases Pending by Type, 1977 and 1976      | 13   |
|       | Court of Appeals Cases Pending by Status, 1977 and 1976    | . 13 |
|       | Court of Appeals Median Time to Process Appeals            | 14   |
|       | Superior Court Filings, 1977 and 1976                      | . 16 |
|       | Superior Court Dispositions, 1977 and 1976                 | 17   |
|       | Superior Court Trials, 1977 and 1976                       | 17   |
|       | Superior Court Weighted Caseload Values                    | 18   |
|       | Superior Court Filings, 1971-1977 (Chart)                  | 19   |
|       | Superior Court Judicial Workload (Chart)                   | 19   |
|       | Superior Court Judicial Workload: 1977 Filings             |      |
|       | and Weighted Caseload (Chart)                              | 20   |
|       | Superior Court Judicial Workload Indicators: 1977 and 1976 | 21   |
|       | Superior Court Judicial Assistance, 1977 and 1976          | 21   |
|       | District Court Filings, 1977 and 1976                      | 23   |
|       | District Court Distribution of Filings (Chart)             | 23   |
|       | District Court Bail Forfeitures, 1977 and 1976             | 24   |
|       | Selected District Court Proceedings, 1977 and 1976         | 24   |
|       | Total District Court Workload for 1977                     | 25   |
|       | District Court Filings, 1971-1977 (Chart)                  | 26   |
|       | Courts of Limited Jurisdiction, 1977 Caseload (Chart)      | 26   |
|       | Municipal Court Filings, 1971-1977 (Chart)                 | 26   |
|       | Municipal Court Distribution of Filings (Chart)            | 27   |
|       | Municipal Court Filings, 1977 and 1976                     | 27   |
|       | Municipal Court Bail Forfeitures, 1977 and 1976            | 27   |