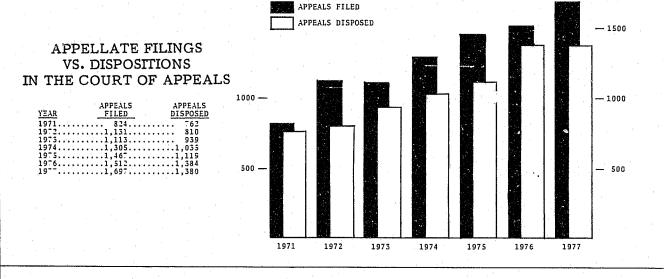

### INDEX TO TABLES AND CHARTS

| COST  | OF THE JUDICIAL SYSTEM                                     |      |
|-------|------------------------------------------------------------|------|
|       | State Expenditures by Program Area (Chart)                 | 1    |
|       | Expenditures by Local Government (Chart)                   | 1    |
|       | Expenditures by State Government                           | 1    |
|       | Expenditures by Local Government                           | 2    |
|       | Court Revenue                                              | · 3  |
|       |                                                            |      |
| THE ( | COURTS OF WASHINGTON                                       |      |
|       | Supreme Court Filings, 1977 and 1976                       | 6    |
|       | Supreme Court Filings: 1971-1977 (Chart)                   | 7    |
|       | Supreme Court Filings vs. Dispositions (Chart)             | 7    |
|       | Supreme Court Cases Pending: 1971-1977 (Chart)             | 7    |
|       | Supreme Court Distribution of Filings (Chart)              | 8    |
|       | Supreme Court Dispositions, 1977 and 1976                  | 8    |
|       | Supreme Court Cases Pending by Type, 1977 and 1976         | 8    |
|       | Supreme Court Cases Pending by Status, 1977 and 1976       | 9    |
|       | Supreme Court Median Time to Process Appeals               | 9    |
|       | Court of Appeals Filings, 1977 and 1976                    | 10   |
|       | Court of Appeals Distribution of Filings (Chart)           | 11   |
|       | Court of Appeals Dispositions, 1977 and 1976               | 11   |
|       | Court of Appeals Filings, 1971-1977 (Chart)                | 12   |
|       | Court of Appeals Filings vs. Dispositions (Chart)          | 12   |
|       | Court of Appeals Cases Pending: 1971-1977 (Chart)          | 12   |
|       | Court of Appeals Cases Pending by Type, 1977 and 1976      | 13   |
|       | Court of Appeals Cases Pending by Status, 1977 and 1976    | . 13 |
|       | Court of Appeals Median Time to Process Appeals            | 14   |
|       | Superior Court Filings, 1977 and 1976                      | . 16 |
|       | Superior Court Dispositions, 1977 and 1976                 | 17   |
|       | Superior Court Trials, 1977 and 1976                       | 17   |
|       | Superior Court Weighted Caseload Values                    | 18   |
|       | Superior Court Filings, 1971-1977 (Chart)                  | 19   |
|       | Superior Court Judicial Workload (Chart)                   | 19   |
|       | Superior Court Judicial Workload: 1977 Filings             |      |
|       | and Weighted Caseload (Chart)                              | 20   |
|       | Superior Court Judicial Workload Indicators: 1977 and 1976 | 21   |
|       | Superior Court Judicial Assistance, 1977 and 1976          | 21   |
|       | District Court Filings, 1977 and 1976                      | 23   |
|       | District Court Distribution of Filings (Chart)             | 23   |
|       | District Court Bail Forfeitures, 1977 and 1976             | 24   |
|       | Selected District Court Proceedings, 1977 and 1976         | 24   |
|       | Total District Court Workload for 1977                     | 25   |
|       | District Court Filings, 1971-1977 (Chart)                  | 26   |
|       | Courts of Limited Jurisdiction, 1977 Caseload (Chart)      | 26   |
|       | Municipal Court Filings, 1971-1977 (Chart)                 | 26   |
|       | Municipal Court Distribution of Filings (Chart)            | 27   |
|       | Municipal Court Filings, 1977 and 1976                     | 27   |
|       | Municipal Court Bail Forfeitures, 1977 and 1976            | 27   |