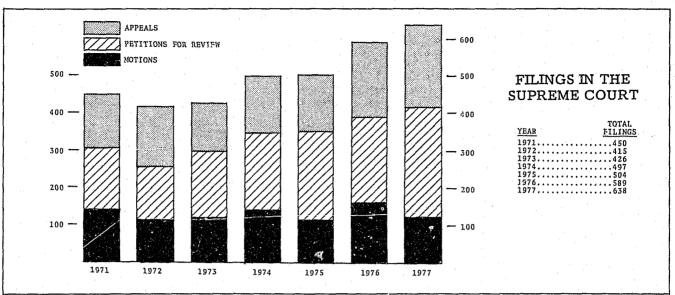

### INDEX TO TABLES AND CHARTS

| COST  | OF THE JUDICIAL SYSTEM                                     |      |
|-------|------------------------------------------------------------|------|
|       | State Expenditures by Program Area (Chart)                 | 1    |
|       | Expenditures by Local Government (Chart)                   | 1    |
|       | Expenditures by State Government                           | 1    |
|       | Expenditures by Local Government                           | 2    |
|       | Court Revenue                                              | · 3  |
|       |                                                            |      |
| THE ( | COURTS OF WASHINGTON                                       |      |
|       | Supreme Court Filings, 1977 and 1976                       | 6    |
|       | Supreme Court Filings: 1971-1977 (Chart)                   | 7    |
|       | Supreme Court Filings vs. Dispositions (Chart)             | 7    |
|       | Supreme Court Cases Pending: 1971-1977 (Chart)             | 7    |
|       | Supreme Court Distribution of Filings (Chart)              | 8    |
|       | Supreme Court Dispositions, 1977 and 1976                  | 8    |
|       | Supreme Court Cases Pending by Type, 1977 and 1976         | 8    |
|       | Supreme Court Cases Pending by Status, 1977 and 1976       | 9    |
|       | Supreme Court Median Time to Process Appeals               | 9    |
|       | Court of Appeals Filings, 1977 and 1976                    | 10   |
|       | Court of Appeals Distribution of Filings (Chart)           | 11   |
|       | Court of Appeals Dispositions, 1977 and 1976               | 11   |
|       | Court of Appeals Filings, 1971-1977 (Chart)                | 12   |
|       | Court of Appeals Filings vs. Dispositions (Chart)          | 12   |
|       | Court of Appeals Cases Pending: 1971-1977 (Chart)          | 12   |
|       | Court of Appeals Cases Pending by Type, 1977 and 1976      | 13   |
|       | Court of Appeals Cases Pending by Status, 1977 and 1976    | . 13 |
|       | Court of Appeals Median Time to Process Appeals            | 14   |
|       | Superior Court Filings, 1977 and 1976                      | . 16 |
|       | Superior Court Dispositions, 1977 and 1976                 | 17   |
|       | Superior Court Trials, 1977 and 1976                       | 17   |
|       | Superior Court Weighted Caseload Values                    | 18   |
|       | Superior Court Filings, 1971-1977 (Chart)                  | 19   |
|       | Superior Court Judicial Workload (Chart)                   | 19   |
|       | Superior Court Judicial Workload: 1977 Filings             |      |
|       | and Weighted Caseload (Chart)                              | 20   |
|       | Superior Court Judicial Workload Indicators: 1977 and 1976 | 21   |
|       | Superior Court Judicial Assistance, 1977 and 1976          | 21   |
|       | District Court Filings, 1977 and 1976                      | 23   |
|       | District Court Distribution of Filings (Chart)             | 23   |
|       | District Court Bail Forfeitures, 1977 and 1976             | 24   |
|       | Selected District Court Proceedings, 1977 and 1976         | 24   |
|       | Total District Court Workload for 1977                     | 25   |
|       | District Court Filings, 1971-1977 (Chart)                  | 26   |
|       | Courts of Limited Jurisdiction, 1977 Caseload (Chart)      | 26   |
|       | Municipal Court Filings, 1971-1977 (Chart)                 | 26   |
|       | Municipal Court Distribution of Filings (Chart)            | 27   |
|       | Municipal Court Filings, 1977 and 1976                     | 27   |
|       | Municipal Court Bail Forfeitures, 1977 and 1976            | 27   |