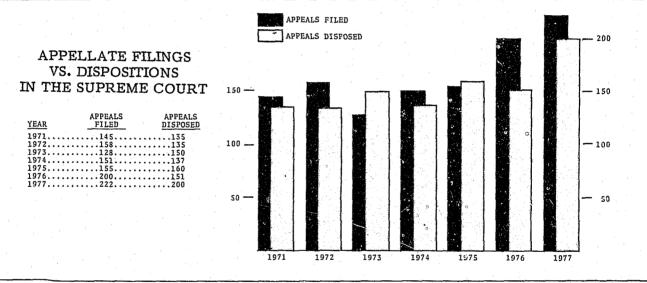

### INDEX TO TABLES AND CHARTS

| COST  | OF THE JUDICIAL SYSTEM                                     |      |
|-------|------------------------------------------------------------|------|
|       | State Expenditures by Program Area (Chart)                 | 1    |
|       | Expenditures by Local Government (Chart)                   | 1    |
|       | Expenditures by State Government                           | 1    |
|       | Expenditures by Local Government                           | 2    |
|       | Court Revenue                                              | · 3  |
|       |                                                            |      |
| THE ( | COURTS OF WASHINGTON                                       |      |
|       | Supreme Court Filings, 1977 and 1976                       | 6    |
|       | Supreme Court Filings: 1971-1977 (Chart)                   | 7    |
|       | Supreme Court Filings vs. Dispositions (Chart)             | 7    |
|       | Supreme Court Cases Pending: 1971-1977 (Chart)             | 7    |
|       | Supreme Court Distribution of Filings (Chart)              | 8    |
|       | Supreme Court Dispositions, 1977 and 1976                  | 8    |
|       | Supreme Court Cases Pending by Type, 1977 and 1976         | 8    |
|       | Supreme Court Cases Pending by Status, 1977 and 1976       | 9    |
|       | Supreme Court Median Time to Process Appeals               | 9    |
|       | Court of Appeals Filings, 1977 and 1976                    | 10   |
|       | Court of Appeals Distribution of Filings (Chart)           | 11   |
|       | Court of Appeals Dispositions, 1977 and 1976               | 11   |
|       | Court of Appeals Filings, 1971-1977 (Chart)                | 12   |
|       | Court of Appeals Filings vs. Dispositions (Chart)          | 12   |
|       | Court of Appeals Cases Pending: 1971-1977 (Chart)          | 12   |
|       | Court of Appeals Cases Pending by Type, 1977 and 1976      | 13   |
|       | Court of Appeals Cases Pending by Status, 1977 and 1976    | . 13 |
|       | Court of Appeals Median Time to Process Appeals            | 14   |
|       | Superior Court Filings, 1977 and 1976                      | . 16 |
|       | Superior Court Dispositions, 1977 and 1976                 | 17   |
|       | Superior Court Trials, 1977 and 1976                       | 17   |
|       | Superior Court Weighted Caseload Values                    | 18   |
|       | Superior Court Filings, 1971-1977 (Chart)                  | 19   |
|       | Superior Court Judicial Workload (Chart)                   | 19   |
|       | Superior Court Judicial Workload: 1977 Filings             |      |
|       | and Weighted Caseload (Chart)                              | 20   |
|       | Superior Court Judicial Workload Indicators: 1977 and 1976 | 21   |
|       | Superior Court Judicial Assistance, 1977 and 1976          | 21   |
|       | District Court Filings, 1977 and 1976                      | 23   |
|       | District Court Distribution of Filings (Chart)             | 23   |
|       | District Court Bail Forfeitures, 1977 and 1976             | 24   |
|       | Selected District Court Proceedings, 1977 and 1976         | 24   |
|       | Total District Court Workload for 1977                     | 25   |
|       | District Court Filings, 1971-1977 (Chart)                  | 26   |
|       | Courts of Limited Jurisdiction, 1977 Caseload (Chart)      | 26   |
|       | Municipal Court Filings, 1971-1977 (Chart)                 | 26   |
|       | Municipal Court Distribution of Filings (Chart)            | 27   |
|       | Municipal Court Filings, 1977 and 1976                     | 27   |
|       | Municipal Court Bail Forfeitures, 1977 and 1976            | 27   |