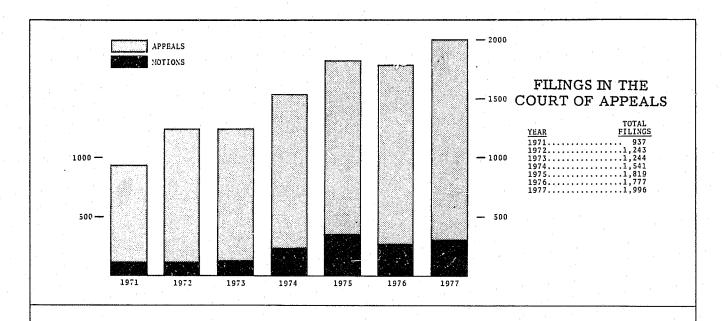

### INDEX TO TABLES AND CHARTS

| COST  | OF THE JUDICIAL SYSTEM                                     |      |
|-------|------------------------------------------------------------|------|
|       | State Expenditures by Program Area (Chart)                 | 1    |
|       | Expenditures by Local Government (Chart)                   | 1    |
|       | Expenditures by State Government                           | 1    |
|       | Expenditures by Local Government                           | 2    |
|       | Court Revenue                                              | · 3  |
|       |                                                            |      |
| THE ( | COURTS OF WASHINGTON                                       |      |
|       | Supreme Court Filings, 1977 and 1976                       | 6    |
|       | Supreme Court Filings: 1971-1977 (Chart)                   | 7    |
|       | Supreme Court Filings vs. Dispositions (Chart)             | 7    |
|       | Supreme Court Cases Pending: 1971-1977 (Chart)             | 7    |
|       | Supreme Court Distribution of Filings (Chart)              | 8    |
|       | Supreme Court Dispositions, 1977 and 1976                  | 8    |
|       | Supreme Court Cases Pending by Type, 1977 and 1976         | 8    |
|       | Supreme Court Cases Pending by Status, 1977 and 1976       | 9    |
|       | Supreme Court Median Time to Process Appeals               | 9    |
|       | Court of Appeals Filings, 1977 and 1976                    | 10   |
|       | Court of Appeals Distribution of Filings (Chart)           | 11   |
|       | Court of Appeals Dispositions, 1977 and 1976               | 11   |
|       | Court of Appeals Filings, 1971-1977 (Chart)                | 12   |
|       | Court of Appeals Filings vs. Dispositions (Chart)          | 12   |
|       | Court of Appeals Cases Pending: 1971-1977 (Chart)          | 12   |
|       | Court of Appeals Cases Pending by Type, 1977 and 1976      | 13   |
|       | Court of Appeals Cases Pending by Status, 1977 and 1976    | . 13 |
|       | Court of Appeals Median Time to Process Appeals            | 14   |
|       | Superior Court Filings, 1977 and 1976                      | . 16 |
|       | Superior Court Dispositions, 1977 and 1976                 | 17   |
|       | Superior Court Trials, 1977 and 1976                       | 17   |
|       | Superior Court Weighted Caseload Values                    | 18   |
|       | Superior Court Filings, 1971-1977 (Chart)                  | 19   |
|       | Superior Court Judicial Workload (Chart)                   | 19   |
|       | Superior Court Judicial Workload: 1977 Filings             |      |
|       | and Weighted Caseload (Chart)                              | 20   |
|       | Superior Court Judicial Workload Indicators: 1977 and 1976 | 21   |
|       | Superior Court Judicial Assistance, 1977 and 1976          | 21   |
|       | District Court Filings, 1977 and 1976                      | 23   |
|       | District Court Distribution of Filings (Chart)             | 23   |
|       | District Court Bail Forfeitures, 1977 and 1976             | 24   |
|       | Selected District Court Proceedings, 1977 and 1976         | 24   |
|       | Total District Court Workload for 1977                     | 25   |
|       | District Court Filings, 1971-1977 (Chart)                  | 26   |
|       | Courts of Limited Jurisdiction, 1977 Caseload (Chart)      | 26   |
|       | Municipal Court Filings, 1971-1977 (Chart)                 | 26   |
|       | Municipal Court Distribution of Filings (Chart)            | 27   |
|       | Municipal Court Filings, 1977 and 1976                     | 27   |
|       | Municipal Court Bail Forfeitures, 1977 and 1976            | 27   |