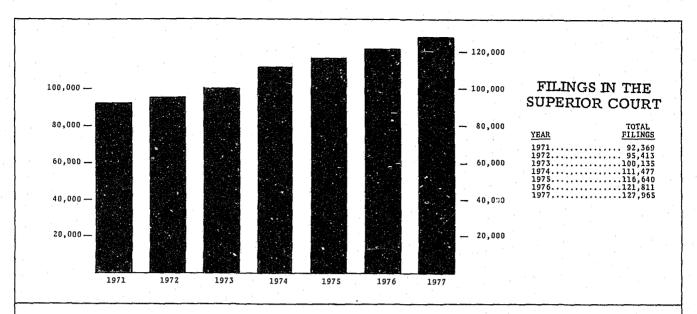

### INDEX TO TABLES AND CHARTS

| COST  | OF THE JUDICIAL SYSTEM                                     |      |
|-------|------------------------------------------------------------|------|
|       | State Expenditures by Program Area (Chart)                 | 1    |
|       | Expenditures by Local Government (Chart)                   | 1    |
|       | Expenditures by State Government                           | 1    |
|       | Expenditures by Local Government                           | 2    |
|       | Court Revenue                                              | · 3  |
|       |                                                            |      |
| THE ( | COURTS OF WASHINGTON                                       |      |
|       | Supreme Court Filings, 1977 and 1976                       | 6    |
|       | Supreme Court Filings: 1971-1977 (Chart)                   | 7    |
|       | Supreme Court Filings vs. Dispositions (Chart)             | 7    |
|       | Supreme Court Cases Pending: 1971-1977 (Chart)             | 7    |
|       | Supreme Court Distribution of Filings (Chart)              | 8    |
|       | Supreme Court Dispositions, 1977 and 1976                  | 8    |
|       | Supreme Court Cases Pending by Type, 1977 and 1976         | 8    |
|       | Supreme Court Cases Pending by Status, 1977 and 1976       | 9    |
|       | Supreme Court Median Time to Process Appeals               | 9    |
|       | Court of Appeals Filings, 1977 and 1976                    | 10   |
|       | Court of Appeals Distribution of Filings (Chart)           | 11   |
|       | Court of Appeals Dispositions, 1977 and 1976               | 11   |
|       | Court of Appeals Filings, 1971-1977 (Chart)                | 12   |
|       | Court of Appeals Filings vs. Dispositions (Chart)          | 12   |
|       | Court of Appeals Cases Pending: 1971-1977 (Chart)          | 12   |
|       | Court of Appeals Cases Pending by Type, 1977 and 1976      | 13   |
|       | Court of Appeals Cases Pending by Status, 1977 and 1976    | . 13 |
|       | Court of Appeals Median Time to Process Appeals            | 14   |
|       | Superior Court Filings, 1977 and 1976                      | . 16 |
|       | Superior Court Dispositions, 1977 and 1976                 | 17   |
|       | Superior Court Trials, 1977 and 1976                       | 17   |
|       | Superior Court Weighted Caseload Values                    | 18   |
|       | Superior Court Filings, 1971-1977 (Chart)                  | 19   |
|       | Superior Court Judicial Workload (Chart)                   | 19   |
|       | Superior Court Judicial Workload: 1977 Filings             |      |
|       | and Weighted Caseload (Chart)                              | 20   |
|       | Superior Court Judicial Workload Indicators: 1977 and 1976 | 21   |
|       | Superior Court Judicial Assistance, 1977 and 1976          | 21   |
|       | District Court Filings, 1977 and 1976                      | 23   |
|       | District Court Distribution of Filings (Chart)             | 23   |
|       | District Court Bail Forfeitures, 1977 and 1976             | 24   |
|       | Selected District Court Proceedings, 1977 and 1976         | 24   |
|       | Total District Court Workload for 1977                     | 25   |
|       | District Court Filings, 1971-1977 (Chart)                  | 26   |
|       | Courts of Limited Jurisdiction, 1977 Caseload (Chart)      | 26   |
|       | Municipal Court Filings, 1971-1977 (Chart)                 | 26   |
|       | Municipal Court Distribution of Filings (Chart)            | 27   |
|       | Municipal Court Filings, 1977 and 1976                     | 27   |
|       | Municipal Court Bail Forfeitures, 1977 and 1976            | 27   |