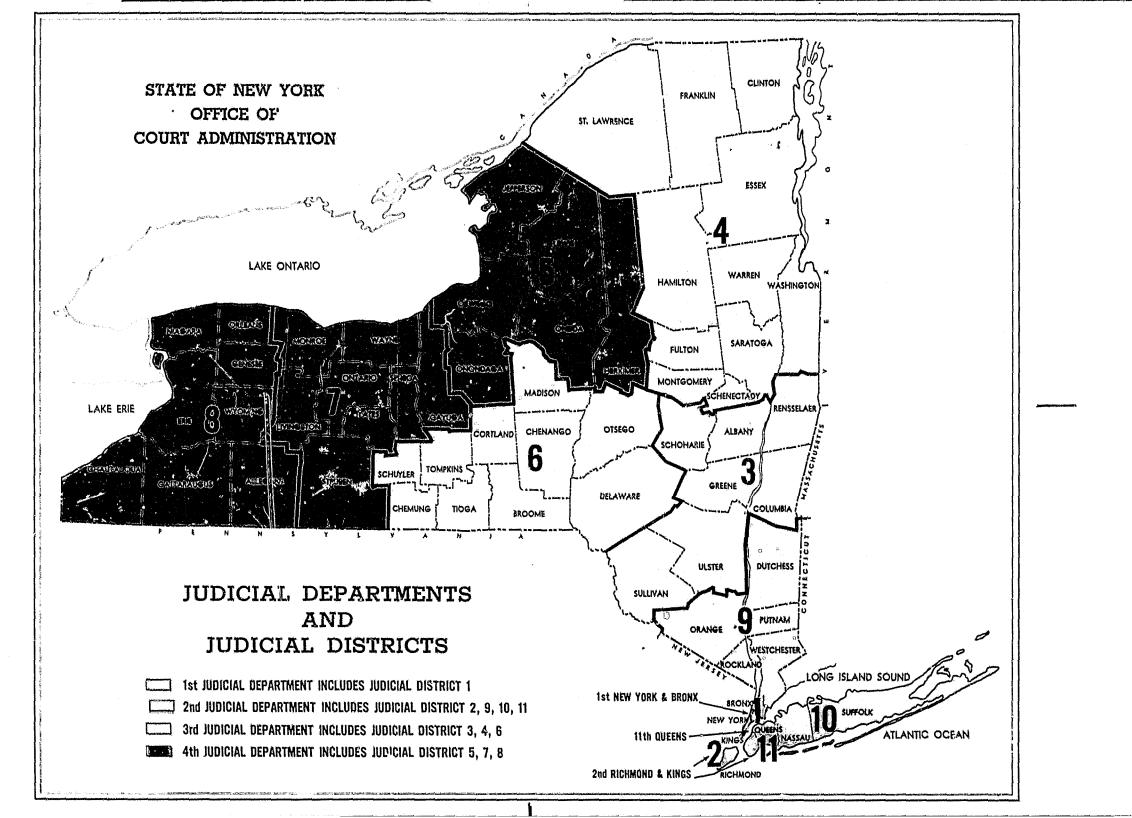

The Appellate Divisions of the Supreme Court are established in each of the state's four judicial departments (see the map at the beginning of this chapter). Their responsibilities include:

- Resolving appeals from judgments or orders of the courts of original jurisdiction in civil and criminal cases and reviewing civil appeals taken from the Appellate Terms.
- Conducting proceedings to admit, suspend, or disbar lawyers.

Each Appellate Division has jurisdiction over appeals from judgments and from final and some intermediate orders rendered in county-level courts and original jurisdiction over selected proceedings. Where established by the Appellate Division, *Appellate Terms* exercise jurisdiction over civil and criminal appeals from various local courts and certain appeals from the County Courts.

As prescribed by Section 4, Article VI of the Constitution, justices of the Supreme Court are designated to the Appellate Divisions by the Governor. The Governor designates the Presiding Justice of each Appellate Division, who serves for the length of his or her term of office as a justice of the Supreme Court. Associate justices are appointed for five-year terms or for the remainder of their terms of office, whichever period is shorter.