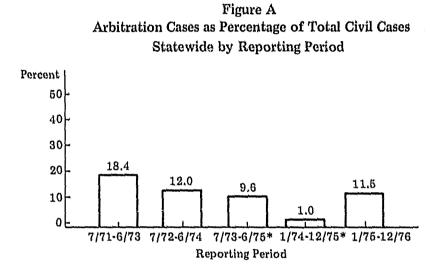

e arbitration program in Bronx County.

Nevertheless, the caseload in the Bronx's arbitration program has been heavy. During the 6 1/2 years of arbitration in the Bronx, 13,589 cases have been taken in, and 13,389 cases have been disposed. (See Table B-2.) This translates to an average monthly intake of 184 cases and an average monthly disposition rate of 181. Yearly averages were 2,204 cases added, and 2,171 cases disposed.

The disposition breakdown for Bronx County revealed that 44.6 percent of the disposed cases was by trial awards, and 46.4 percent was by settlements. Of these settlements, 47.3 percent was made prior to the hearing, while 52.7 percent occurred during the hearing. (See Table C.) There has been an interesting trend in the Bronx which has not appeared in Monroe. At the







outset of the program, pre-hearing settlements outnumbered settlements during hearings nearly 1.6 to 1. In the last four years, however, there has been a complete reversal in this trend, and mid-hearing settlements have outnumbered pre-hearing settlements 1.6 to 1. A simple explanation may be that arbitrators do not recover any fees for cases settled prior to hearings; therefore, they find it in their interest to have the parties appear and settle at the hearing. (See section 24.10 (a) of the Rules of the Administrative Board.)

The breakdown for arbitration hearings indicated that 77 percent of the cases was heard by a panel, and 23 percent was presided over by a single arbitrator.

Broome and Schenectady had comparable total caseloads of 933 and 922, respectively. However, total di