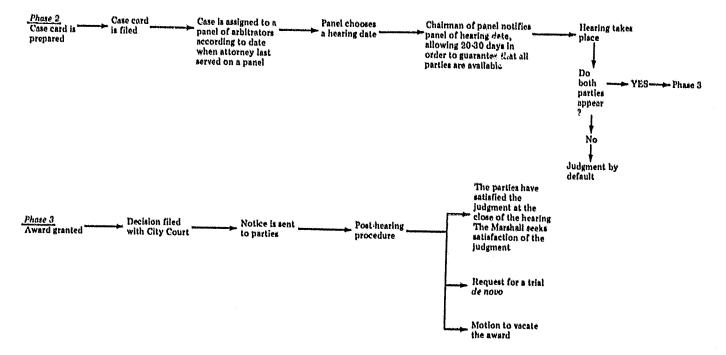

br>208<br>199<br>204<br>195 |   |
|-----------------------------------------|----------------------------------------|---------------------------------|---------------------------------|----------------------------|--------------------------|-----------------------------|----------------------------------------|---|
| Total<br>1973-77                        |                                        | 102                             | 87                              | 15                         | 56                       | 42                          | 100                                    | - |

## APPENDIX B

# Flowchart of Arbitration Proceeding Monroe County



of \$4,000 or under

- Stress and a final dependences were by first measurements from the first of the output of the second s



## APPENDIX C

### Voluntary Arbitration in Buffalo

The voluntary arbitration program was established by the Erie County Trial Lawyers Association in March 1971. At that time, the criminal backlog in Buffalo City Court was so severe that no civil cases had been heard for several years.

Few statistics are available for the program, so any analysis of its success must be based primarily on subjective interviews. We do have figures on the number of cases that have gone to arbitration since the program's inception.

Any case appearing on the civil calendar of the Buffalo City Court may be placed on the arbitration calendar if all parties so stipulate by filing submission agreements. Blank submission agreements are sent to the litigants by the court with the notices of pretrial conference,