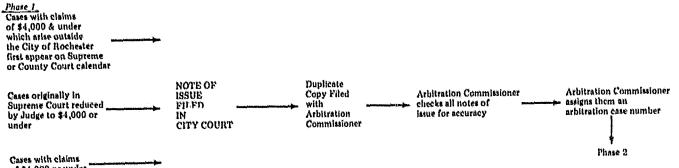

<br>12<br>15<br>8<br>10<br>12 | 3<br>3<br>0<br>3<br>3<br>3 | 6<br>10<br>10<br>4<br>16 | 11<br>5<br>7<br>7<br>4<br>8 | 207<br>207<br>208<br>199<br>204<br>195 |   |
|-----------------------------------------|----------------------------------------|---------------------------------|---------------------------------|----------------------------|--------------------------|-----------------------------|----------------------------------------|---|
| Total<br>1973-77                        |                                        | 102                             | 87                              | 15                         | 56                       | 42                          | 100                                    | - |

## APPENDIX B

# Flowchart of Arbitration Proceeding Monroe County



of \$4,000 or under

- Stress and a final dependences were by first measurements from the first of the output of the second s



## APPENDIX C

### Voluntary Arbitration in Buffalo

The voluntary arbitration program was established by the Erie County Trial Lawyers Association in March 1971. At that time, the criminal backlog in Buffalo City Court was so severe that no civil cases had been heard for several years.

Few statistics are available for the program, so any analysis of its success must be based primarily on subjective interviews. We do have figures on the number of cases that have gone to arbitration since the program's inception.

Any case appearing on the civil calendar of the Buffalo City Court may be placed on the arbitration calendar if all parties so stipulate by filing su