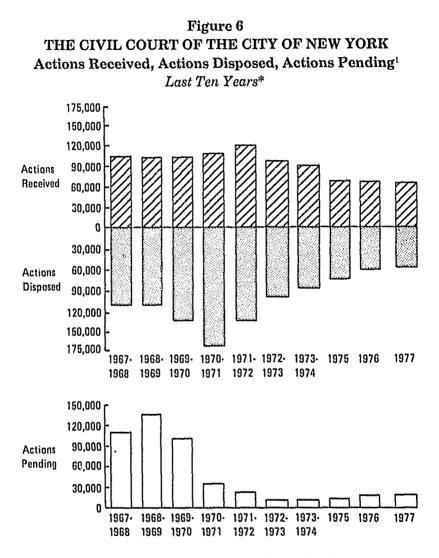

#### FIGURES

| Figure 1 —New York State Judicial System.<br>a) Criminal Appeals Structure<br>b) Civil Appeals Structure                                   | $\frac{2}{2}$ |
|--------------------------------------------------------------------------------------------------------------------------------------------|---------------|
| Figure 2 —New York State Judicial System Administrative Structure                                                                          | 6             |
| Figure 3 Organization Chart, Office of Court Administration                                                                                | 6             |
| Figure 4 — Supreme Court — Civil Terms.<br>Actions Received, Actions Disposed, Actions Pending.<br>Last Ten Years                          | 30            |
| Figure 5 — County Courts Outside City of New York — Civil Terms.<br>Actions Received, Actions Disposed, Actions Pending.<br>Last Ten Years | 32            |
| Figure 6 — Civil Court of City of New York.<br>Actions Received, Action® Disposed, Actions Pending.<br>Last Ten Years                      | 84            |
| Figure 7 —Civil Court of City of New York.<br>Summary Proceedings Received, Disposed and Pending.<br>Last Ten Years                        | 36            |
| Figure 8 — Court of Claims.<br>Claims Received, Claims Disposed, Claims Pending.<br>Last Ten Years                                         | 38            |
| Figure 9 Surrogates' Courts.<br>Selected Items. Last Five Years                                                                            | 40            |