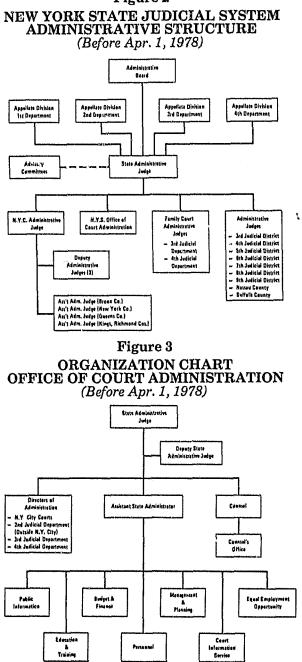

#### FIGURES

| Figure 1 —New York State Judicial System.<br>a) Criminal Appeals Structure<br>b) Civil Appeals Structure                                   | $\frac{2}{2}$ |
|--------------------------------------------------------------------------------------------------------------------------------------------|---------------|
| Figure 2 —New York State Judicial System Administrative Structure                                                                          | 6             |
| Figure 3 Organization Chart, Office of Court Administration                                                                                | 6             |
| Figure 4 — Supreme Court — Civil Terms.<br>Actions Received, Actions Disposed, Actions Pending.<br>Last Ten Years                          | 30            |
| Figure 5 — County Courts Outside City of New York — Civil Terms.<br>Actions Received, Actions Disposed, Actions Pending.<br>Last Ten Years | 32            |
| Figure 6 — Civil Court of City of New York.<br>Actions Received, Action® Disposed, Actions Pending.<br>Last Ten Years                      | 84            |
| Figure 7 —Civil Court of City of New York.<br>Summary Proceedings Received, Disposed and Pending.<br>Last Ten Years                        | 36            |
| Figure 8 — Court of Claims.<br>Claims Received, Claims Disposed, Claims Pending.<br>Last Ten Years                                         | 38            |
| Figure 9 Surrogates' Courts.<br>Selected Items. Last Five Years                                                                            | 40            |

#### **1.2 Court Administration**

Until April 1, 1978, the constitutional authority for the administrative supervision of the unified court system was vested in the Administrative Board of the Judicial Conference, consisting of the Chief Judge of the Court of Appeals as chairman and the Presiding Justices of the four Appellate Divisions. The same constitutional provision that granted the Administrative Board the power "to establish standards and administrative policies for general application throughout the state" also provided that the four Appellate Divisions shall "supervise the administration and operation of the courts in their respective departments" in accordance with these standards and policies. This responsibility could be exercised through the designation of administrative judges.

The Chairman of the Administrative Board, with the approval of the Board, could appoint either a State Administrator or a State Administrative Judge, who was empowered to establish an Office of Court Administration to assist him and the Administrative Board in exercising their administrative functions. The State Administrative Judge exercised the powers and the responsibilities of the State Administrator as head of the Office of Court Administration and Secretary to the Administrative Board. He was also responsible, in consultation with the Appellate Divisions, for overseeing and coordinating the operations of the various administrative judges designated by the Appellate Divisions including the New York City Administrative Judge, who had been designated to supervise all trial-level courts in the City of New York except the Surrogates' Courts. (See Figures 2 and 3.)

Since April 1, 1978, as a result of approval of Amendment 2 at the general election of November 8, 1977, the authority for administrative supervision of the court system has been vested in the Chief Judge of the Court of Appeals, who appoints a Chief Administrator of the Courts with the advice and consent of the Administrative Board of the Courts. The Chief Administrator, on behalf of the Chief Judge, is responsible for the administration and operation of the trial courts and for the direction of the Office of Court Administration. The Chief Judge establishes

Figure 2

statewide administrative standards and policies after consultation with the Administrative Board and after approval by the Court of Appeals.

The principal actions of the Administrative Board in 1977 were the following: