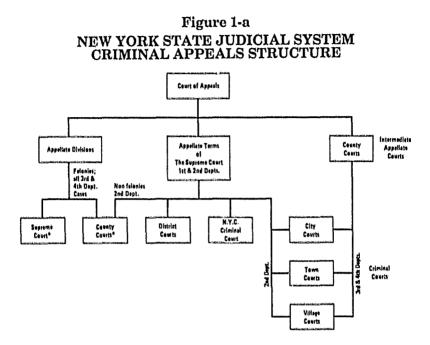

The appellate courts are the Court of Appeals, the Appellate Divisions and the Appellate Terms of the Supreme Court, and the County Courts acting as appellate courts. The *trial courts* of superior jurisdiction are the Supreme Court, the Court of Claims, the Family Court, the Surrogates' Courts and, outside New York City, the County Courts. The trial courts of lesser jurisdiction are the Craminal Court and the Civil Court of the City of New York and, outside New York City, City Courts, District Courts and Town and Village Justice Courts.

The appellate structure of these courts is shown in Figures 1-a and 1-b.

The *Court of Appeals* is the highest court of the state. It consists of the Chief Judge and six Associate Judges. Until April 1, 1978, Court of Appeals judges were elected statewide for 14-year terms. After that date, as a result of approval of Amendment 1 at the general election of November 8, 1977, they will be appointed by the Governor, with the advice and consent

\*Appeals involving death sentences must be taken directly to the Court of Appeals.