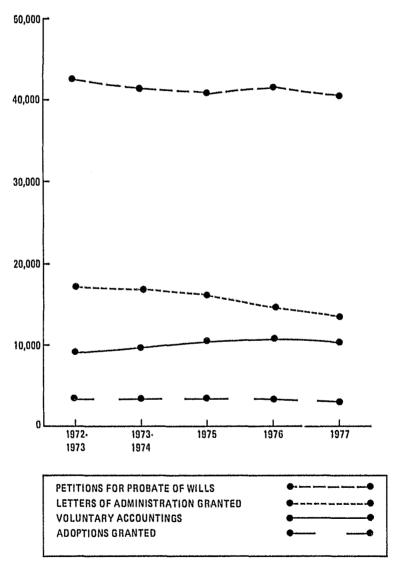

#### FIGURES

| Figure 1 —New York State Judicial System.<br>a) Criminal Appeals Structure<br>b) Civil Appeals Structure                                   | $\frac{2}{2}$ |
|--------------------------------------------------------------------------------------------------------------------------------------------|---------------|
| Figure 2 —New York State Judicial System Administrative Structure                                                                          | 6             |
| Figure 3 Organization Chart, Office of Court Administration                                                                                | 6             |
| Figure 4 — Supreme Court — Civil Terms.<br>Actions Received, Actions Disposed, Actions Pending.<br>Last Ten Years                          | 30            |
| Figure 5 — County Courts Outside City of New York — Civil Terms.<br>Actions Received, Actions Disposed, Actions Pending.<br>Last Ten Years | 32            |
| Figure 6 — Civil Court of City of New York.<br>Actions Received, Action® Disposed, Actions Pending.<br>Last Ten Years                      | 84            |
| Figure 7 —Civil Court of City of New York.<br>Summary Proceedings Received, Disposed and Pending.<br>Last Ten Years                        | 36            |
| Figure 8 — Court of Claims.<br>Claims Received, Claims Disposed, Claims Pending.<br>Last Ten Years                                         | 38            |
| Figure 9 Surrogates' Courts.<br>Selected Items. Last Five Years                                                                            | 40            |