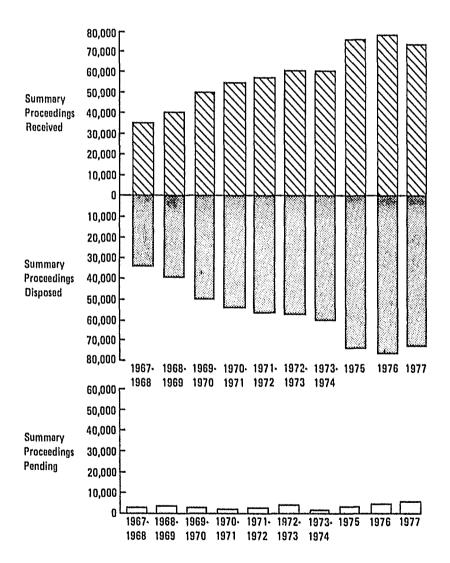

#### FIGURES

| Figure 1 —New York State Judicial System.<br>a) Criminal Appeals Structure<br>b) Civil Appeals Structure                                   | $\frac{2}{2}$ |
|--------------------------------------------------------------------------------------------------------------------------------------------|---------------|
| Figure 2 —New York State Judicial System Administrative Structure                                                                          | 6             |
| Figure 3 Organization Chart, Office of Court Administration                                                                                | 6             |
| Figure 4 — Supreme Court — Civil Terms.<br>Actions Received, Actions Disposed, Actions Pending.<br>Last Ten Years                          | 30            |
| Figure 5 — County Courts Outside City of New York — Civil Terms.<br>Actions Received, Actions Disposed, Actions Pending.<br>Last Ten Years | 32            |
| Figure 6 — Civil Court of City of New York.<br>Actions Received, Action® Disposed, Actions Pending.<br>Last Ten Years                      | 84            |
| Figure 7 —Civil Court of City of New York.<br>Summary Proceedings Received, Disposed and Pending.<br>Last Ten Years                        | 36            |
| Figure 8 — Court of Claims.<br>Claims Received, Claims Disposed, Claims Pending.<br>Last Ten Years                                         | 38            |
| Figure 9 Surrogates' Courts.<br>Selected Items. Last Five Years                                                                            | 40            |