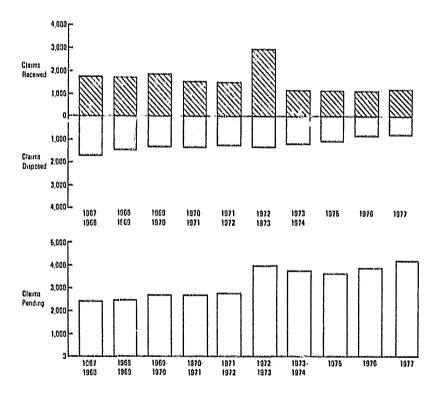

#### FIGURES

| Figure 1 —New York State Judicial System.<br>a) Criminal Appeals Structure<br>b) Civil Appeals Structure                                   | $\frac{2}{2}$ |
|--------------------------------------------------------------------------------------------------------------------------------------------|---------------|
| Figure 2 —New York State Judicial System Administrative Structure                                                                          | 6             |
| Figure 3 Organization Chart, Office of Court Administration                                                                                | 6             |
| Figure 4 — Supreme Court — Civil Terms.<br>Actions Received, Actions Disposed, Actions Pending.<br>Last Ten Years                          | 30            |
| Figure 5 — County Courts Outside City of New York — Civil Terms.<br>Actions Received, Actions Disposed, Actions Pending.<br>Last Ten Years | 32            |
| Figure 6 — Civil Court of City of New York.<br>Actions Received, Action® Disposed, Actions Pending.<br>Last Ten Years                      | 84            |
| Figure 7 —Civil Court of City of New York.<br>Summary Proceedings Received, Disposed and Pending.<br>Last Ten Years                        | 36            |
| Figure 8 — Court of Claims.<br>Claims Received, Claims Disposed, Claims Pending.<br>Last Ten Years                                         | 38            |
| Figure 9 Surrogates' Courts.<br>Selected Items. Last Five Years                                                                            | 40            |