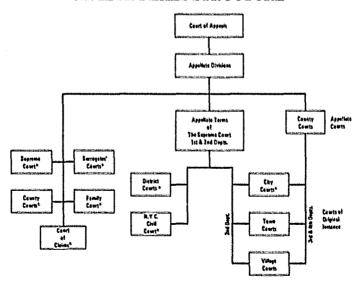

#### FIGURES

| Figure 1 —New York State Judicial System.<br>a) Criminal Appeals Structure<br>b) Civil Appeals Structure                                   | $\frac{2}{2}$ |
|--------------------------------------------------------------------------------------------------------------------------------------------|---------------|
| Figure 2 —New York State Judicial System Administrative Structure                                                                          | 6             |
| Figure 3 Organization Chart, Office of Court Administration                                                                                | 6             |
| Figure 4 — Supreme Court — Civil Terms.<br>Actions Received, Actions Disposed, Actions Pending.<br>Last Ten Years                          | 30            |
| Figure 5 — County Courts Outside City of New York — Civil Terms.<br>Actions Received, Actions Disposed, Actions Pending.<br>Last Ten Years | 32            |
| Figure 6 — Civil Court of City of New York.<br>Actions Received, Action® Disposed, Actions Pending.<br>Last Ten Years                      | 84            |
| Figure 7 —Civil Court of City of New York.<br>Summary Proceedings Received, Disposed and Pending.<br>Last Ten Years                        | 36            |
| Figure 8 — Court of Claims.<br>Claims Received, Claims Disposed, Claims Pending.<br>Last Ten Years                                         | 38            |
| Figure 9 Surrogates' Courts.<br>Selected Items. Last Five Years                                                                            | 40            |

The appellate courts are the Court of Appeals, the Appellate Divisions and the Appellate Terms of the Supreme Court, and the County Courts acting as appellate courts. The *trial courts* of superior jurisdiction are the Supreme Court, the Court of Claims, the Family Court, the Surrogates' Courts and, outside New York City, the County Courts. The trial courts of lesser jurisdiction are the Craminal Court and the Civil Court of the City of New York and, outside New York City, City Courts, District Courts and Town and Village Justice Courts.

The appellate structure of these courts is shown in Figures 1-a and 1-b.

The *Court of Appeals* is the highest court of the state. It consists of the Chief Judge and six Associate Judges. Until April 1, 1978, Court of Appeals judges were elected statewide for 14-year terms. After that date, as a result of approval of Amendment 1 at the general election of November 8, 1977, they will be appointed by the Governor, with the advice and consent

#### Figure 1-b NEW YORK STATE JUDICIAL SYSTEM CIVIL APPEALS STRUCTURE

\*Appeals from judgments of courts of record of original instance which finally determine actions where the only question involved is the validity of a statutory provision under the New York State or United States Constitution may be taken directly to the Court of Appeals. Only some City Courts are courts of record.