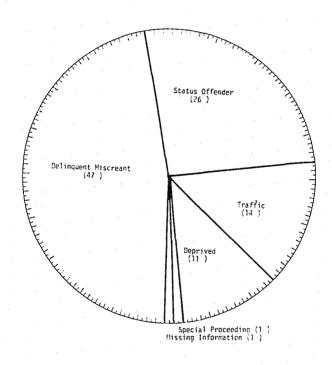

Table 4 provides a summary of this division by the defined legal category. For ease of presentation, most references throughout this booklet will be relative to these legal categorizations. Chart II provides a percentage breakdown, on the state totals, for the legal categories as referred to the courts. Delinquent and miscreant referrals comprise nearly one-half of the court activity, while status offenses represent more than a quarter of the workload. The four large courts exhibit a similar distribution of case type, although Sedgwick county shows a high number of traffic cases handled, while Wyandotte county shows a large number of deprived cases. The remainder of the courts show a distribution similar to the state totals.

Table 4 LEGAL CATEGORY OF OFFENSE 1977

| CATEGORY OF OFFENSE                                                                              | TOTAL                                       | JOHNSON                         | SEDGWICK                              | SHAWNEE                             | WYANDOTTE                             | ALL OTHERS                              |
|--------------------------------------------------------------------------------------------------|---------------------------------------------|---------------------------------|---------------------------------------|-------------------------------------|---------------------------------------|-----------------------------------------|
| Delinquent-Miscreant<br>Status Offender<br>Traffic<br>Deprived<br>Special Proceedings<br>Missing | 10710<br>5853<br>3262<br>2419<br>175<br>143 | 1905<br>1466<br>301<br>142<br>6 | 1574<br>424<br>672<br>462<br>36<br>18 | 1044<br>939<br>326<br>98<br>3<br>72 | 2368<br>980<br>201<br>1048<br>67<br>4 | 3819<br>2044<br>1762<br>669<br>63<br>48 |
| Total                                                                                            | 22562                                       | 3821                            | 3186                                  | 2482                                | 4668                                  | 8405                                    |

Chart []
PERCENTAGE DISTRIBUTION OF OFFENSE CATEGORY 1977

Offenses listed in the Kansas Criminal Code (K.S.A. 21-101 et. seq.) are classified into topical areas (i.e., Crimes Against Persons, Crimes Against Property, Sex Offenses, Crimes Against Public Safety, etc.).