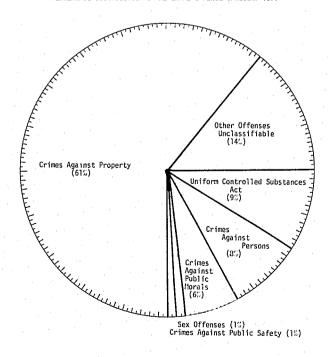

Table 5 shows the distribution of delinquency/miscreant offenses into the larger topical areas. Missing are numerous offenses lost in the "Other" entry. With revisions of the data base input document, such recognized crimes as forgery, stolen property, gambling and kidnapping, will be included. Crimes against property are the most frequently referred of these major offenses (61%), with shoplifting and breaking and entering being the primary crimes against property. Assaults are the primary referral in the crimes against people category (8%). Drug offenses represent (9%) of the total of felony/misdemeanor type crimes. Chart III presents this categorical breakdown.