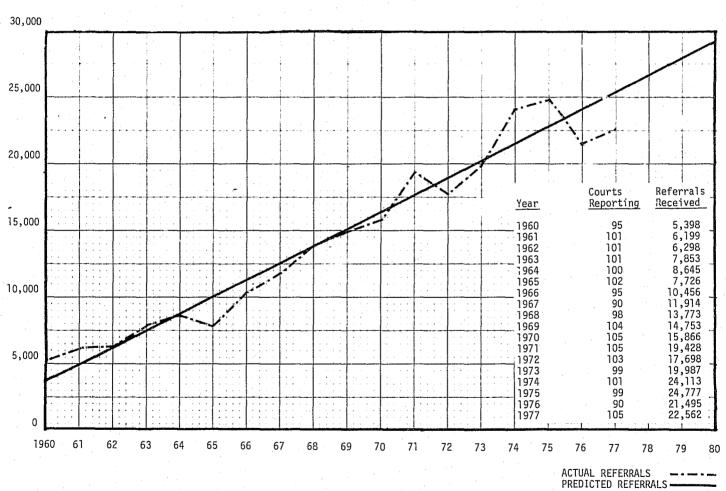

#### TRENDS IN JUVENILE COURT REFERRALS

Statistical information on activity through the juvenile court in Kansas for 1977 was processed on 22,562\* referrals. Chart I exhibits the trend in referrals since record keeping began in 1960. This referral rate represents a decrease of 8.9% from the peak of 24,777 referrals in 1975.

Chart I
TOTAL JUVENILE REFERRALS, 1969-1977

\*Note: Actual reported referrals were 23,070. Five hundred and eight cases were reported late, and, therefore, were not keypunched.

While it is hoped all courts will complete data cards on all referrals handled by any court personnel, whether formally or informally, inconsistency of reporting is a major failing of this information system. Hence, the numbers presented are very probably a conservative indicator of actual court activity. When making any cross-county comparisons, one must remember that possible inconsistencies exist in the data. While attempts are continuing to achieve a level of uniformity across jurisdictions, such has yet to be achieved. Factors that affect reporting consistency and allow variations in the data include:

Inferences relative to this information must take into account the aforementioned limitations on data accuracy as well as the increase in the number of courts reporting. On an average per court basis, the number of referrals has dropped from 250 per court in 1975, to 214 per court in 1977. It is unknown whether this is a true drop in juvenile activity across the state or is due to reporting variations.