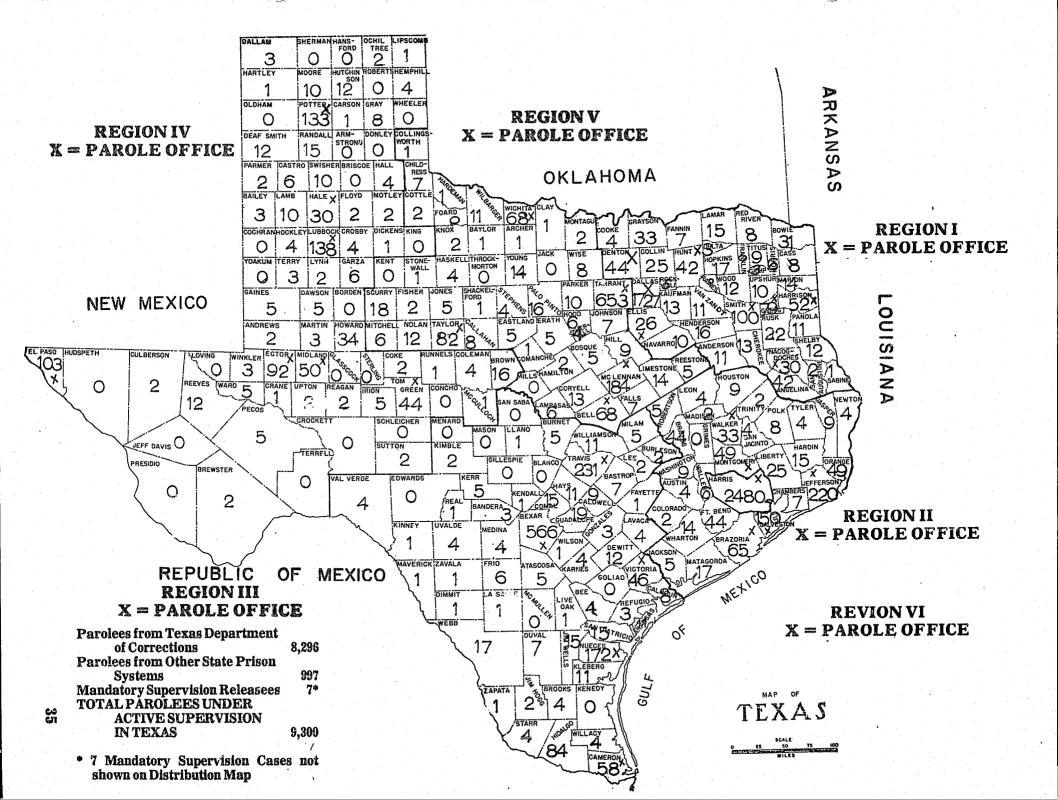

| Table 15 - Number of Releasees Under Jurisdiction of Board as of End of Fiscal Year                                                                                                                           | 2        |
|---------------------------------------------------------------------------------------------------------------------------------------------------------------------------------------------------------------|----------|
| Table 16 - Number of Releasees Under Jurisdiction of Board for a Five-Year Period                                                                                                                             | 2        |
| Table 17 - Number of Releasees Under Active Supervision of Texas Parole Officers as of End of Fiscal Year                                                                                                     | 2:       |
| Table 18 - Number of Texas Releasees Under Active Supervision of Texas Parole Officers for a Five-Year Period                                                                                                 | 2        |
| Table 19 - Interstate Compact Case Status as of End of Fiscal Year                                                                                                                                            | 22       |
| Table 20 - Interstate Compact Case Status Over a Five-Year Period                                                                                                                                             | 23       |
| Table 21 - Breakdown of Texas Department of Corrections Releases Over a Five-Year Period                                                                                                                      | 23       |
| Table 22 - Previous Criminal Record of 4,948 Inmates Released on Parole or Conditional Pardon<br>During the Fiscal Year                                                                                       | 24       |
| Table 23 - Age of 4,948 Inmates Released on Parole or Conditional Pardon During the Fiscal Year<br>Classified According to Ethnic Group                                                                       | 26       |
| Table 24 - Sex of 4,948 Inmates Released on Parole or Conditional Pardon During the Fiscal Year<br>Classified According to Ethnic Group                                                                       | 26       |
| Table 25 - Education of 4,948 Inmates Released on Parole or Conditional Pardon During the Fiscal Year Classified According to Ethnic Group                                                                    | er<br>27 |
| Table 26 - 4,948 Inmates Released During the Fiscal Year Classified According to Type of Crime<br>Committed and Length of Sentence Received                                                                   | 28       |
| Table 27 - 1,465 Inmates Whose Paroles or Conditional Pardons Were Revoked During the Fiscal Year<br>Classified According to Crime Committed and Length of Sentence Received                                  | 29       |
| Table 28 - 4,948 Inmates Released on Parole or Conditional Pardon During the Fiscal Year Classified According to Length of Sentence Received and Percentage of Time Accredited to Sentence at Time of Release | 30       |
| Table 29 - Disposition of Out-of-State Applications for Acceptance of Parole Supervision in Texas<br>Classified According to Requesting State                                                                 | 31       |
| Table 30 - Present Status of 72,781 Inmates Released From the Texas Department of Corrections on Parole or Conditional Pardon During Thirty-One Year Period                                                   | 32       |
| Map Showing Distribution of 9,300 Parolees Assigned to Texas Counties as of August 31, 1978                                                                                                                   | 35       |