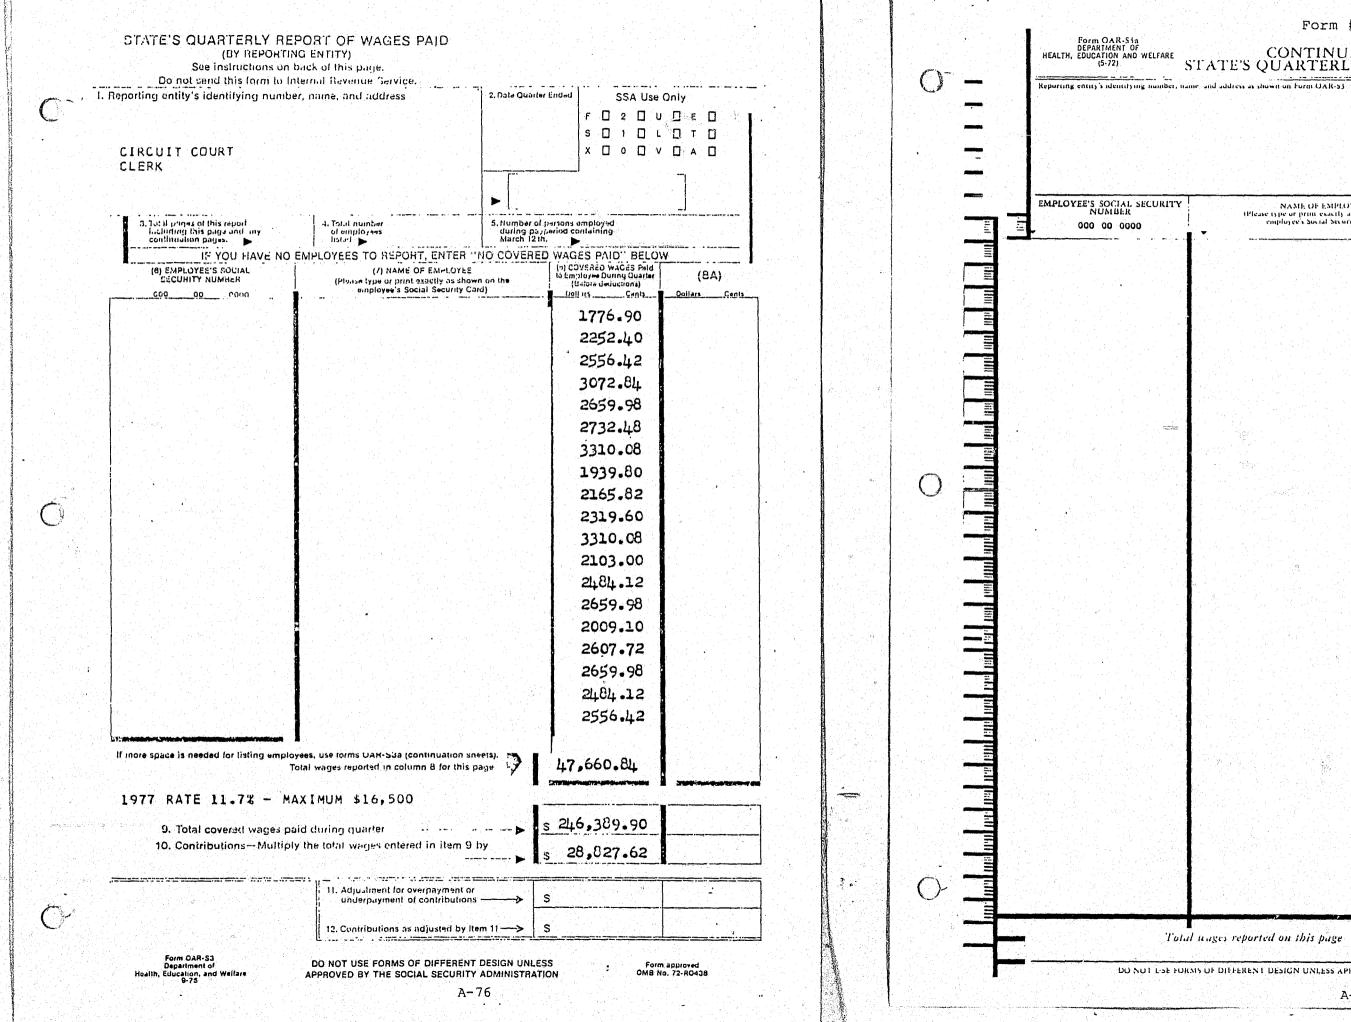

20. GAD Form CW-10

C

- 21. Report of Fixed Assets (GAD Form CW-3)
- 22. Annual Report (to Comptroller of the Treasury) (GAD Form C-1)
- 23. GAD Form C-2--Monthly Cash Activity Report
- 24. GAD Form C-19--Monthly Receipts and Disbursements
- 25. GAD Form CW-2--Monthly Report of Cash or Deposit in Various Banks
- 26. Quarterly Reports--Social Security and Federal Tax (Form no. 26-26c)

7(ii)

- 27. Annual Report of Federal Tax (with W-2 Form) (Form no. 27-27a)
- 28. Monthly Report of State Tax
- 29. Monthly or Bi-Weekly Report to Pension Fund (Form no. 29-29a)