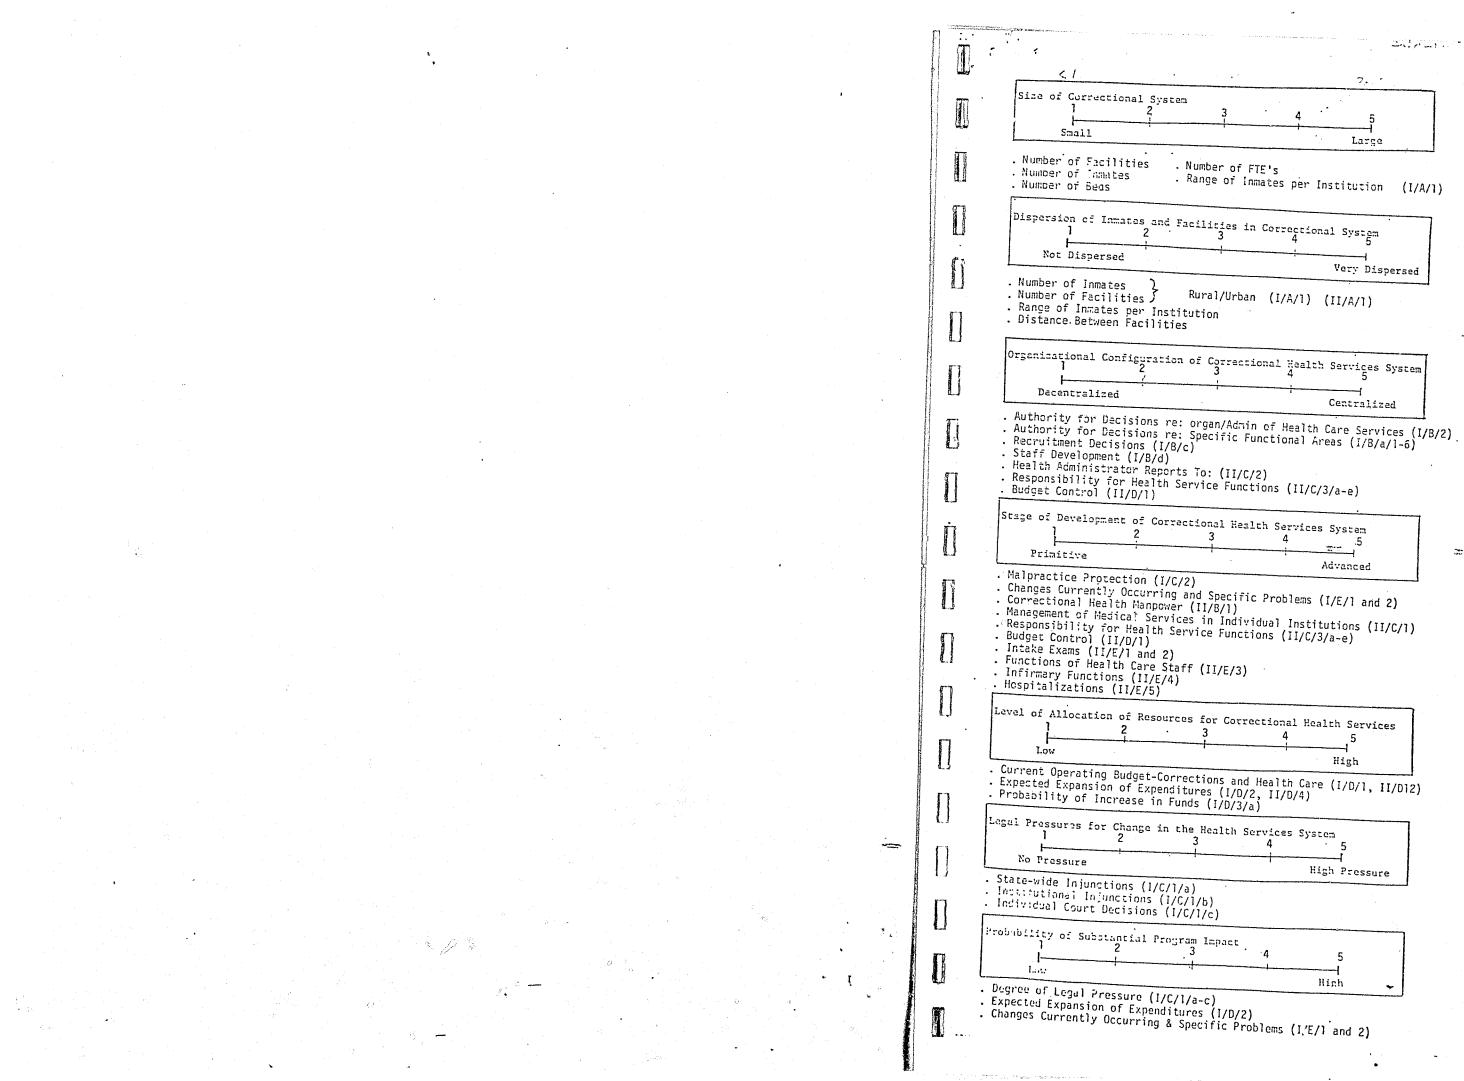

### SELECTION OF PARTICIPANTS

- Geographic location within the United States,

- Size of the state in terms of geographic area and population,

- Stage of development of correctional health services system,

- Degree to which court rulings are requiring improvements in correctional health services,

- Size of correctional system, in terms of number of prisons and number of inmates at each security level, and

- Organizational configuration of correctional health services system.