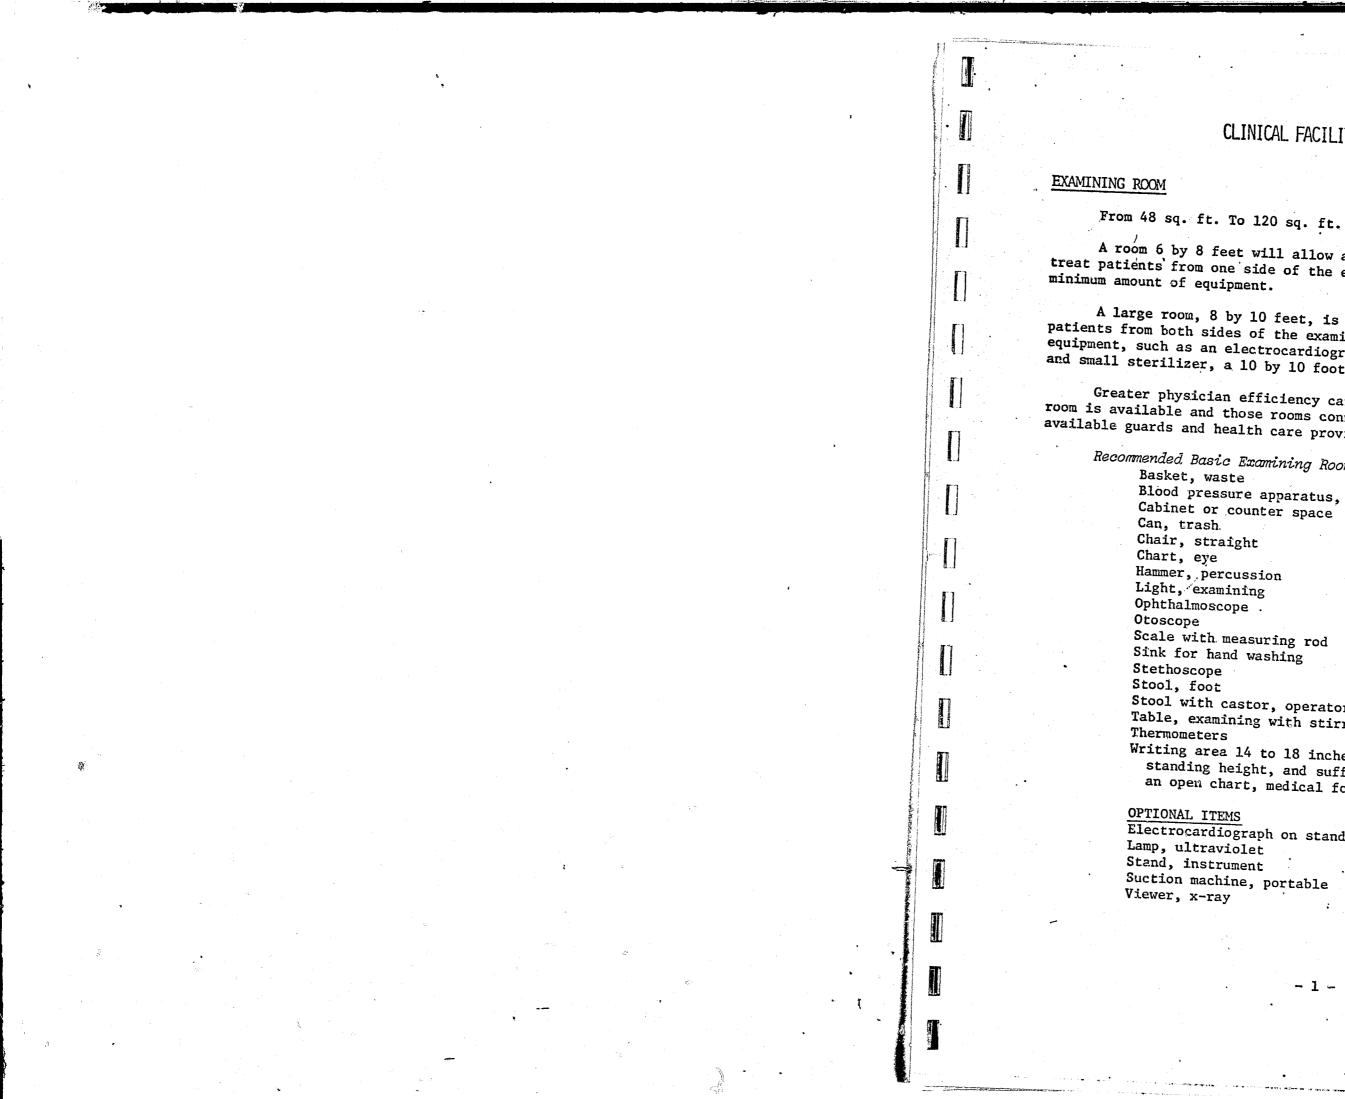

| - DENTAL SERVICE 3                         |
| - INFIRMARY PATIENTS' ROOMS 4              |
| SUPPORT FACILITIES & EQUIPMENT             |
| - MEDICAL RECORDS 5                        |
| - CLINICAL LABORATORY 6                    |
| - PHARMACY SERVICE                         |
| - RADIOLOGY 8                              |
| OTHER SUPPORT FACILITIES                   |
| - PATIENT WAITING ROOM 9                   |
| - UTILITY SERVICE ROOMS 9                  |
| SUPPORT SPACES                             |
| - OFFICE 10                                |
| - STORAGE 10                               |
| - JANITORIAL CLOSET 11                     |
| - WASHROOM 11                              |
| ADDITIONAL EQUIPMENT 11                    |
| BIBLIOGRAPHY 12                            |



## CLINICAL FACILITIES AND EQUIPMENT

A room 6 by 8 feet will allow a health care provider to examine and treat patients' from one side of the examining table and accommodate a

A large room, 8 by 10 feet, is usually required to examine and treat patients from both sides of the examining table. To accommodate additional equipment, such as an electrocardiogram machine and stand, resuscitator, and small sterilizer, a 10 by 10 foot or 10 by 12 foot room is recommended.

Greater physician efficiency can result if more than one examining room is available and those rooms connect; however, security factors, i.e., available guards and health care providers, influence the ultimate design,

Recommended Basic Examining Room Items Blood pressure apparatus, portable Cabinet or counter space Hammer,