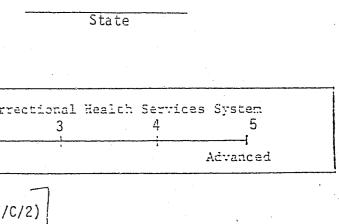

### SELECTION OF PARTICIPANTS

- Geographic location within the United States,

- Size of the state in terms of geographic area and population,

- Stage of development of correctional health services system,

- Degree to which court rulings are requiring improvements in correctional health services,

- Size of correctional system, in terms of number of prisons and number of inmates at each security level, and

- Organizational configuration of correctional health services system.