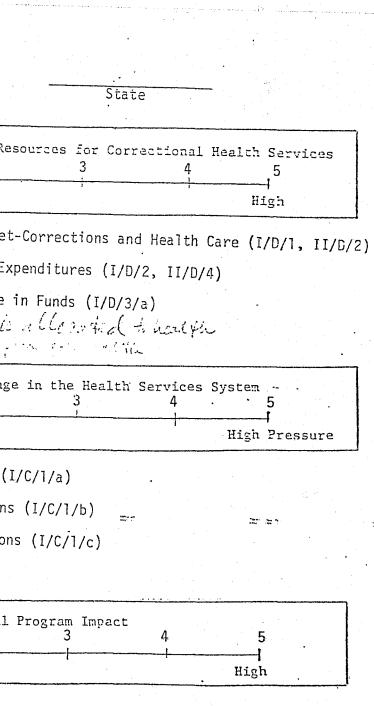

### SELECTION OF PARTICIPANTS

- Geographic location within the United States,

- Size of the state in terms of geographic area and population,

- Stage of development of correctional health services system,

- Degree to which court rulings are requiring improvements in correctional health services,

- Size of correctional system, in terms of number of prisons and number of inmates at each security level, and

- Organizational configuration of correctional health services system.