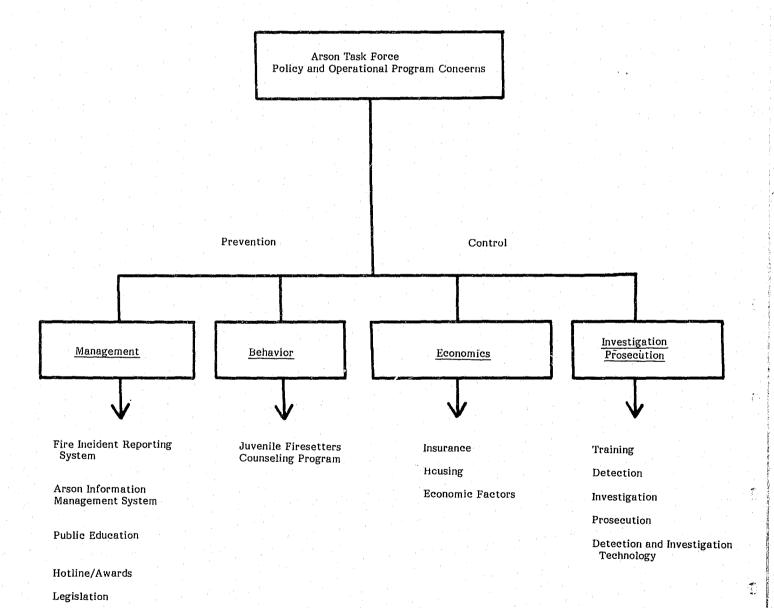

Under the first section of Part I, Management of Arson and Control Activities are several categories of resources, each introduced by explanatory information. Included are Arson Task Forces; Statewide Arson Organizations; Metropolitan Arson Task Forces County Arson Task Forces; Arson Squads/Units, Metropolitan, County, State. The next section of Part I is concerned with Sources of Arson Data, containing Federal Arson Data Programs; the National Fire Incident Reporting System; Private Sector Data Programs; and Arson Information Management Systems. Arson Public Education Programs, also, in Part I, follow: State Public Arson Education Programs; Community and Municipal Public Arson Education Programs; and Insurance Industry Arson Public Education Programs. Tipster/Hotline Programs are listed next and, then Arson Newsletters. Resources in Audio-Visual Presentations complete this subsection. Rounding the first section of Part I, Management of Arson and Control Activities are subsections listing Anti-Arson Neighborhood Groups and Arson Legislation Resources.

Figure 1: ARSON TASK FORCE PREVENTION AND CONTROL CONCERNS

ARSON TASK FORCES — Continued

Representative membership in arson task forces usually includes: