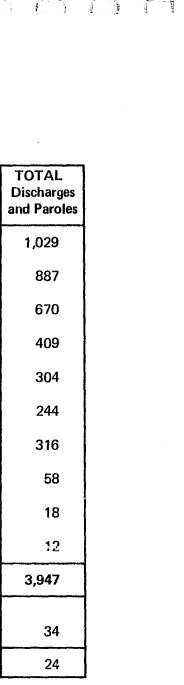

### DISCHARGES

A total of 244 felons were discharged during the fiscal year which ended June 30, 1981. Of these, 131 or 53.7% were first releases, 100 or 41.0% were discharged after having been returned as mandatory parole violators, and 13 or 5.3% were discretionary parole violators. In total, there were 113 (46.3%) felons discharged who were violators. First releases served an average of 10 months, while violator releases served an average of 32 months. The average time served by all discharges was 20 months. Of the 244 discharges, 230 or 94.3% served less than 5 years. The longest time served was 8 years, 9 months.

More than half (155 or 63.5%) of the discharged felons had committed Offenses Against Property, while 47 or 19.3% had committed Offenses Against Persons.

There were 160 (65.6%) felons discharged who had sentences of 2 years or less, 53 or 21.7% with sentences of 3 to 5 years, and 31 or 12.7% with sentences of over 5 years. The longest sentence was 17 years.

## TOTAL DISCHARGES AND PAROLES

There were 3,947 felons discharged or paroled durin 1981. Of these, 3,494 or 88.5% were first releases, w 11.5% were violator releases. The average time se parolees and discharges was 34 months.

### **OTHER OUTGOING RELEASES**

Among the other outgoing felons, there were 6 felon 28 released by court order, and 17 felons who die

-1-

| ಕರ್. ವರ್.<br>ಕಿತೆ ಕೆಸ                                                                          | Q 5                                 | L | 3<br>1 | er:<br>C |
|------------------------------------------------------------------------------------------------|-------------------------------------|---|--------|----------|
| stem                                                                                           |                                     |   |        |          |
| sentences<br>s of less t<br>paroled.                                                           | han                                 |   |        |          |
| during fi<br>leases, 21<br>12.7% v<br>4.2% of<br>erved an<br>d 46 mon<br>Of the 1,<br>an 10 ye | l or<br>vere<br>the<br>aths.<br>400 |   |        |          |
| 6 commi<br>ted Offe                                                                            |                                     |   |        |          |
| of sente<br>sentence                                                                           |                                     |   |        |          |
| ng fiscal ;<br>while 45<br>erved by                                                            | 3 or                                |   |        |          |
| ns pardo:<br>ed.                                                                               | ned,                                |   |        |          |
|                                                                                                |                                     |   |        |          |
|                                                                                                |                                     |   |        |          |
|                                                                                                |                                     |   |        |          |