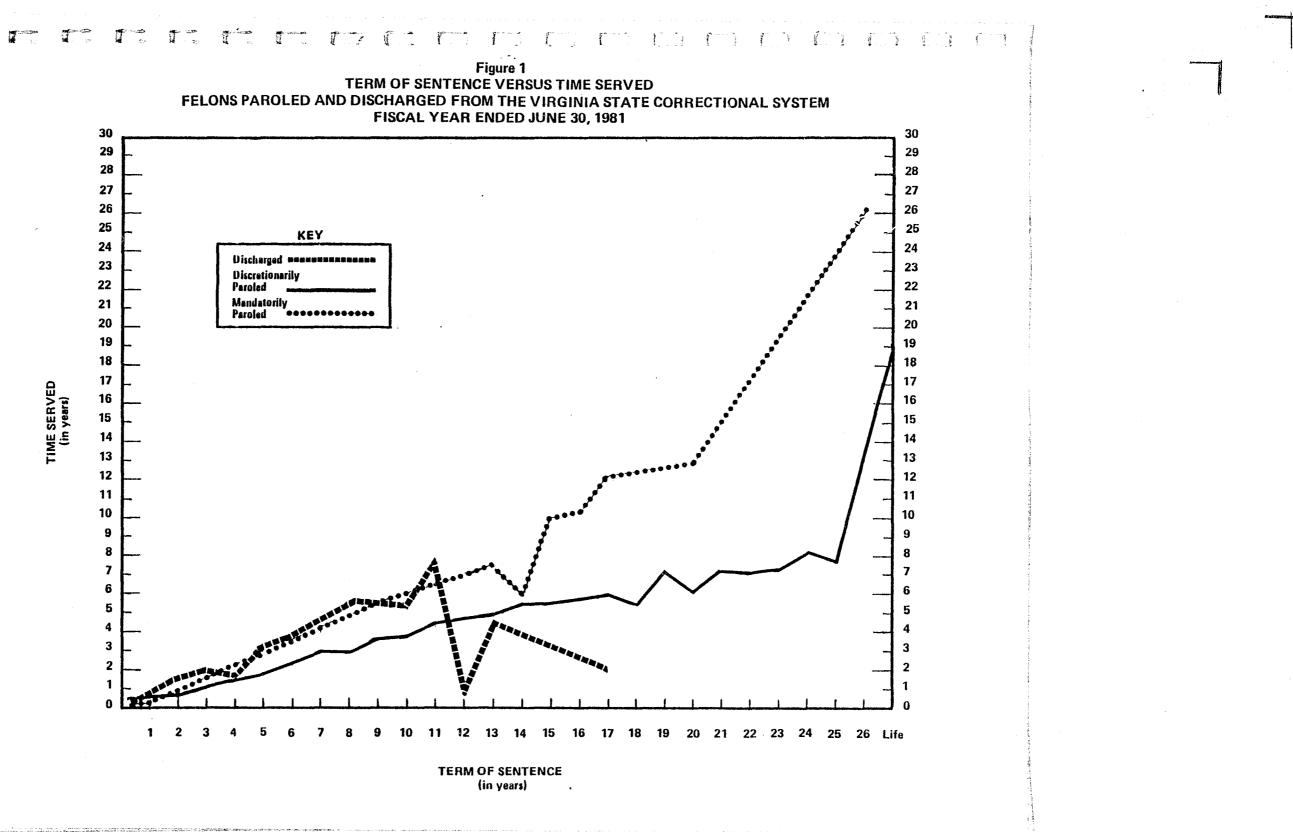

# Contents

of Folone Percled and Direk

| Gunn  |                                                                                                                             |
|-------|-----------------------------------------------------------------------------------------------------------------------------|
| Figur | e 1 — Term of Sentence Versus Time Served—Felons Paroled and Discharged                                                     |
|       | - TABLES -                                                                                                                  |
| I     | Number of Months Served Prior to Parole or Discharge<br>from the Virginia State Correctional System                         |
| II    | Felons Discharged from the Virginia State Correctional System<br>by Offense According to Term of Sentence                   |
| III   | Felons Discretionarily Paroled from the Virginia State Correctional System<br>by Offense According to Term of Sentence      |
| IV    | Felons Mandatorily Paroled from the Virginia State Correctional System by Offense According to Term of Sentence.            |
| V     | Total Felons Discharged and Paroled from the Virginia State<br>Correctional System by Offense According to Term of Sentence |
| VI    | Term of Sentence Versus Time Served —<br>Felons Discharged from the Virginia State Correctional System                      |
| VII   | Term of Sentence Versus Time Served —<br>Felons Discretionarily Paroled from the Virginia State Correctional System         |
| VIII  | Term of Sentence Versus Time Served —<br>Felons Mandatorily Paroled from the Virginia State Correctional System             |
| IX    | Term of Sentence Versus Time Served —<br>Felons Paroled and Discharged from the Virginia State Correctional System          |
| х     | Felons Discharged from the Virginia State Correctional System<br>by Offense According to Time Served                        |
| XI    | Felons Discretionarily Paroled from the Virginia State Correctional System<br>by Offense According to Time Served           |
| XII   | Felons Mandatorily Paroled from the Virginia State Correctional System<br>by Offense According to Time Served               |
| XIII  | Summary of Outgoing Prisoners                                                                                               |
| XIV   | Ten Year Comparison of Releases                                                                                             |
|       |                                                                                                                             |

# TABLE VI TERM OF SENTENCE VERSUS TIME SERVED\* FELONS DISCHARGED FROM THE VIRGINIA STATE CORRECTIONAL SYSTEM FISCAL YEAR ENDED JUNE 30, 1981

•

.

|                                                                                                                                                                                                                                                                                                                                                                                |                                                                |                                                                                                                                                                  | TIME SI                                                                                                                                                   | ERVED                                                                      |                                                                                            |
|--------------------------------------------------------------------------------------------------------------------------------------------------------------------------------------------------------------------------------------------------------------------------------------------------------------------------------------------------------------------------------|----------------------------------------------------------------|------------------------------------------------------------------------------------------------------------------------------------------------------------------|-----------------------------------------------------------------------------------------------------------------------------------------------------------|----------------------------------------------------------------------------|--------------------------------------------------------------------------------------------|
| Term of Sentence                                                                                                                                                                                                                                                                                                                                                               | Frequency                                                      | Mean                                                                                                                                                             | Median                                                                                                                                                    | Mode                                                                       | No./%<br>Above M                                                                           |
| Under 1 year<br>1 year — 1 year, 11 months<br>2 years — 2 years, 11 months<br>3 years — 3 years, 11 months<br>4 years — 4 years, 11 months<br>5 years — 5 years, 11 months<br>6 years — 6 years, 11 months<br>7 years — 7 years, 11 months<br>8 years — 8 years, 11 months<br>9 years — 9 years, 11 months<br>10 years — 10 years, 11 months<br>11 years — 11 years, 11 months | 30<br>79<br>51<br>27<br>11<br>15<br>10<br>4<br>6<br><br>4<br>3 | 2 mos.<br>8 mos.<br>1 yr. 6 mos.<br>2 yrs.<br>1 yr. 9 mos.<br>3 yrs. 3 mos.<br>3 yrs. 9 mos.<br>4 yrs. 8 mos.<br>5 yrs. 7 mos.<br>5 yrs. 5 mos.<br>7 yrs. 8 mos. | 2 mos.<br>8 mos.<br>1 yr. 3 mos.<br>2 yrs.<br>1 yr. 6 mos.<br>3 yrs. 4 mos.<br>4 yrs.<br>4 yrs. 9 mos.<br>5 yrs. 9 mos.<br>5 yrs. 2 mos.<br>7 yrs. 6 mos. | 1 mo.<br>7 mos.<br>1 yr. 3 mos.<br>2 yrs.<br>**<br>3 yrs. 8 mos.<br>**<br> | 5/17<br>32/41<br>9/18<br>9/33<br>5/45<br>9/60<br>7/70<br>2/50<br>4/67<br>/<br>3/75<br>1/33 |
| 12 years — 12 years, 11 months<br>13 years — 13 years, 11 months<br>14 years — 14 years, 11 months<br>15 years — 15 years, 11 months<br>16 years — 16 years, 11 months<br>17 years — 17 years, 11 months                                                                                                                                                                       | 1<br>2<br><br>-<br>1                                           | 1 yr. 1 mo.<br>4 yrs. 6 mos.<br><br><br>2 yrs.                                                                                                                   |                                                                                                                                                           |                                                                            | -/<br>-/<br>-/<br>-/                                                                       |