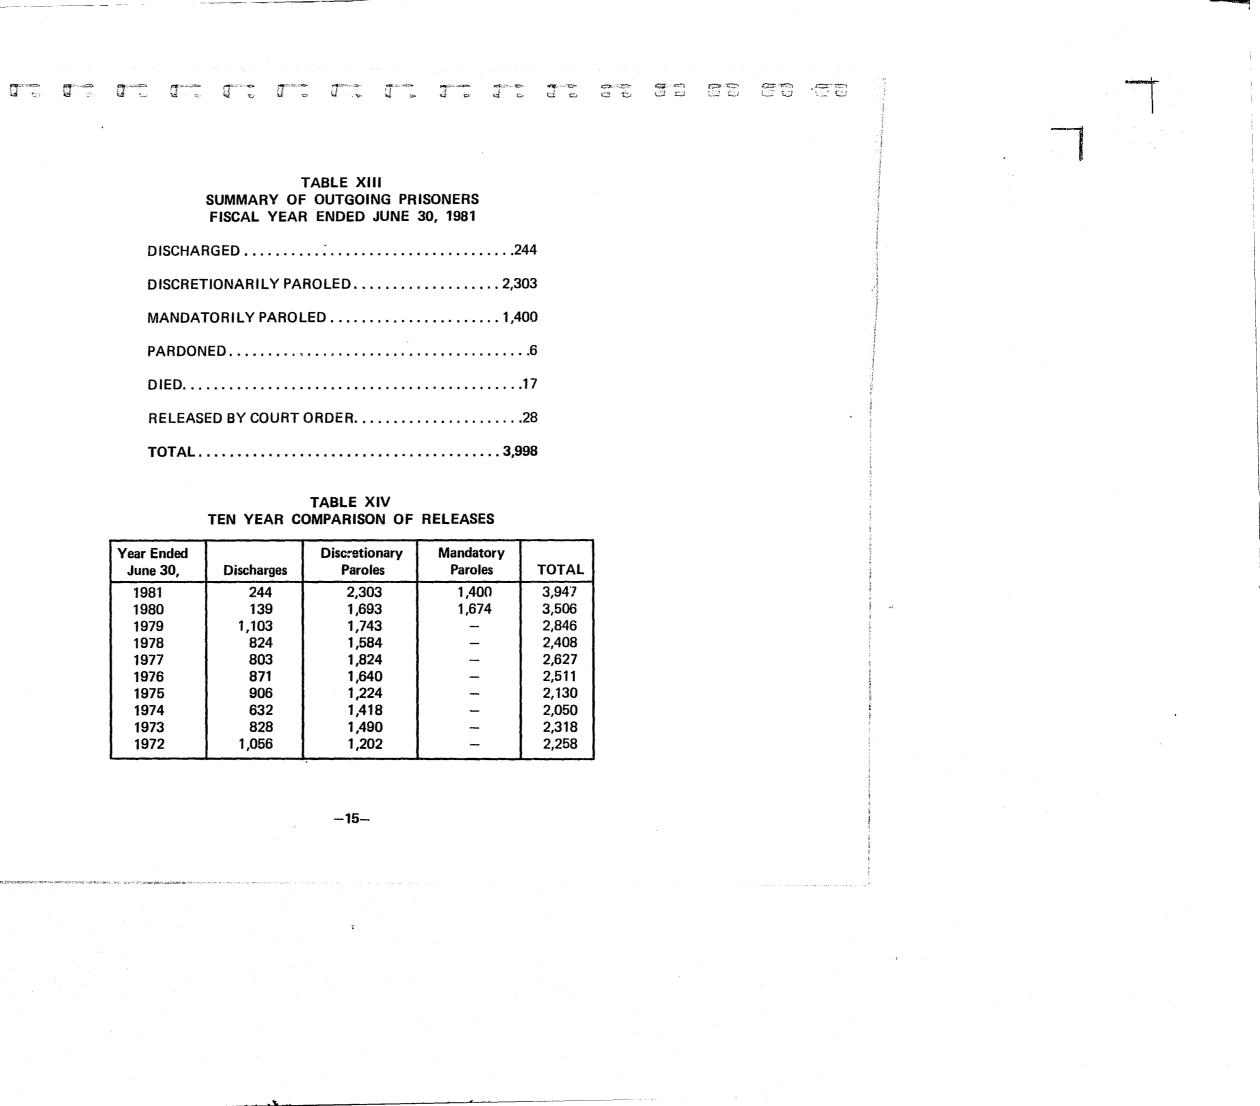

### **OTHER OUTGOING RELEASES**

Among the other outgoing felons, there were 6 felon 28 released by court order, and 17 felons who die

-1-

| ಕರ್. ವರ್.<br>ಕಿತೆ ಕೆಸ                                                                          | Q 5                                 | L | 3<br>1 | er:<br>C |
|------------------------------------------------------------------------------------------------|-------------------------------------|---|--------|----------|
| stem                                                                                           |                                     |   |        |          |
| sentences<br>s of less t<br>paroled.                                                           | han                                 |   |        |          |
| during fi<br>leases, 21<br>12.7% v<br>4.2% of<br>erved an<br>d 46 mon<br>Of the 1,<br>an 10 ye | l or<br>vere<br>the<br>aths.<br>400 |   |        |          |
| 6 commi<br>ted Offe                                                                            |                                     |   |        |          |
| of sente<br>sentence                                                                           |                                     |   |        |          |
| ng fiscal ;<br>while 45<br>erved by                                                            | 3 or                                |   |        |          |
| ns pardo:<br>ed.                                                                               | ned,                                |   |        |          |
|                                                                                                |                                     |   |        |          |
|                                                                                                |                                     |   |        |          |
|                                                                                                |                                     |   |        |          |

÷ •

FISCAL YEAR ENDED JUNE 30, 1981

| TABLE I                                                  |               |
|----------------------------------------------------------|---------------|
| NUMBER OF MONTHS SERVED PRIOR TO PAROLE OR DISCHARGE     | FROM THE      |
| VIRGINIA STATE CORRECTIONAL SYSTEM FOR FISCAL YEAR ENDED | JUNE 30, 1981 |

|                                 | 0     | DISCHAR          | GES                 | DISCR | ETIONARY F       | PAROLES             | MAND  | ATORY P          | AROLES              |
|---------------------------------|-------|------------------|---------------------|-------|------------------|---------------------|-------|------------------|---------------------|
| No. of Months Served*           | Total | First<br>Release | Violator<br>Release | Total | First<br>Release | Violator<br>Release | Total | First<br>Release | Violator<br>Release |
| Under 12 Months                 | 104   | 85               | 19                  | 273   | 272              | 1                   | 652   | 643              | 9                   |
| 12 – 23 Months                  | 73    | 38               | 35                  | 555   | 553              | 2                   | 259   | 233              | 26                  |
| 24 – 35 Months                  | 24    | 5                | 19                  | 443   | 433              | 10                  | 203   | 157              | 46                  |
| 36 – 47 Months                  | 19    | 2                | 17                  | 273   | 251              | 22                  | 117   | 74               | 43                  |
| 48 – 59 Months                  | 10    | 1                | 9                   | 227   | 209              | 18                  | 67    | 37               | 30                  |
| 60 – 71 Months                  | 5     | -                | 5                   | 193   | 172              | 21                  | 46    | 27               | 19                  |
| 72 – 119 Months                 | 9     |                  | 9                   | 263   | 214              | 49                  | 44    | 23               | 21                  |
| 120 - 179 Months                | -     | -                |                     | 47    | 39               | 8                   | 11    | 6                | 5                   |
| 180 – 239 Months                | -     |                  |                     | 18    | 15               | 3                   |       |                  |                     |
| 240 Months and Over             | —     |                  |                     | 11    | 4                | 7                   | 1     | 1                |                     |
| TOTAL                           | 244   | 131              | 113                 | 2,303 | 2,162            | 141                 | 1,400 | 1,201            | 199                 |
| Average No. of<br>Months Served | 20    | 10               | 32                  | 42    | 40               | 85                  | 22    | 18               | 46                  |
| Median Month                    | 14    | 9                | 24                  | 31    | 29               | 70                  | 13    | 11               | 41                  |

\*NOTE: Time served in local jails before commitment to the State Correctional System has been included in the calculation of number of months served. -3-