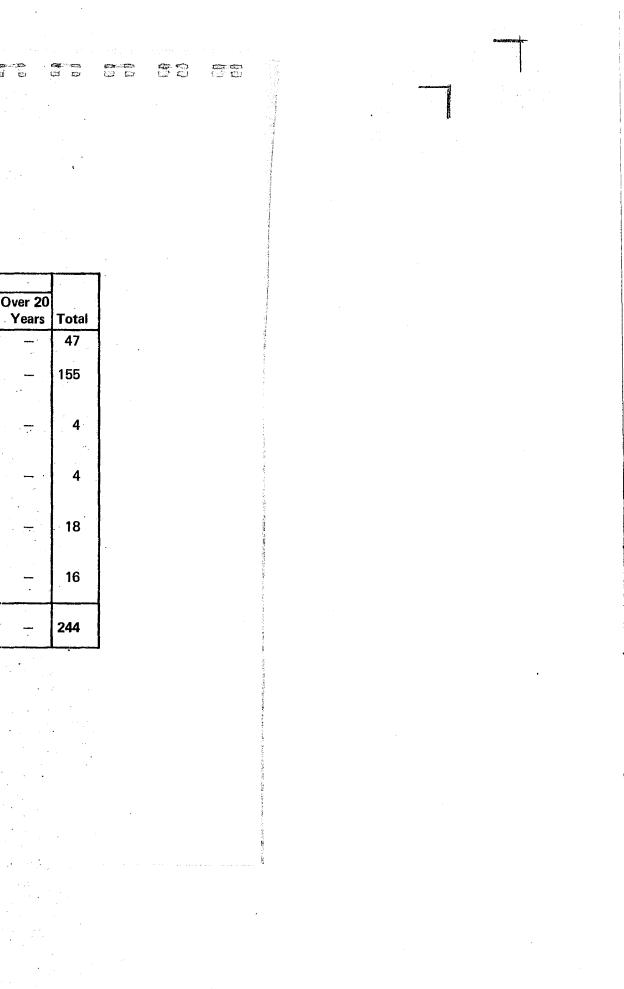

More than half (155 or 63.5%) of the discharged felons had committed Offenses Against Property, while 47 or 19.3% had committed Offenses Against Persons.

There were 160 (65.6%) felons discharged who had sentences of 2 years or less, 53 or 21.7% with sentences of 3 to 5 years, and 31 or 12.7% with sentences of over 5 years. The longest sentence was 17 years.

# TABLE II FELONS DISCHARGED FROM THE VIRGINIA STATE CORRECTIONAL SYSTEM BY OFFENSE ACCORDING TO TERM OF SENTENCE FISCAL YEAR ENDED JUNE 30, 1981

.

|                                                            |                 | -         |            | TER        | MO         | = SE       | ΝΤΕΝ           | CE               |                  |                      |
|------------------------------------------------------------|-----------------|-----------|------------|------------|------------|------------|----------------|------------------|------------------|----------------------|
| OFFENSES                                                   | Under 1<br>Year | 1<br>Year | 2<br>Years | 3<br>Years | 4<br>Years | 5<br>Years | 6 - 9<br>Years | 10 - 14<br>Years | 15 - 19<br>Years | 20 Years<br>and over |
| Offenses Against Persons                                   | 9               | 11        | 9          | 3          | 2          | 4          | 6              | 3                |                  |                      |
| Offenses Against Property                                  | 17              | 41        | 38         | 21         | 7          | 11         | 13             | 6                | 1                | —                    |
| Offenses Against Decency,<br>Morality, Peace, & Good Order |                 |           | 1          | 2          | 1          |            | _              |                  | _                |                      |
| Offenses Against Public Justice<br>and Administration      | 2               | _         | 1          | _          | 1          | _          | —              | - <b>-</b>       | _                | _                    |
| Violation of Traffic and<br>Vehicle Laws                   | 2               | 14        | 2          |            |            | _          |                |                  | _                | . —                  |
| Offenses Against Public Policy,<br>Economy, and Health     |                 | 13        |            | 1          |            |            | 1              | 1                |                  |                      |
| TOTAL                                                      | 30              | 79        | 51         | 27         | 11         | 15         | 20             | 10               | 1                |                      |

-4-

:

and the state of the second second

A CONTRACT OF THE AREA TO AN ADDRESS AND A LARGER AND A CONTRACT.

\*

.

.

| Life | Total |   |
|------|-------|---|
| -    | 47    |   |
| -    | 155   |   |
|      | 4     |   |
| _    | 4     |   |
| -    | 18    |   |
|      | 16    |   |
| —    | 244   |   |
|      |       | • |