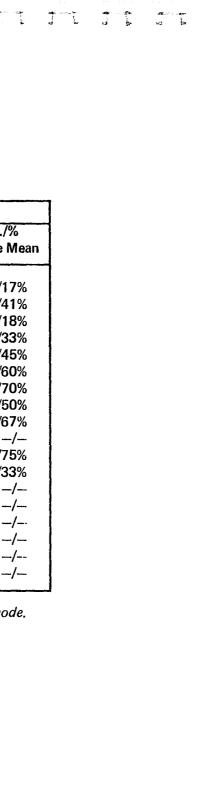

# TABLE VI TERM OF SENTENCE VERSUS TIME SERVED\* FELONS DISCHARGED FROM THE VIRGINIA STATE CORRECTIONAL SYSTEM FISCAL YEAR ENDED JUNE 30, 1981

•

.

|                                                                                                                                                                                                                                                                                                                                                                                |                                                                |                                                                                                                                                                  | TIME SI                                                                                                                                                   | ERVED                                                                      |                                                                                            |
|--------------------------------------------------------------------------------------------------------------------------------------------------------------------------------------------------------------------------------------------------------------------------------------------------------------------------------------------------------------------------------|----------------------------------------------------------------|------------------------------------------------------------------------------------------------------------------------------------------------------------------|-----------------------------------------------------------------------------------------------------------------------------------------------------------|----------------------------------------------------------------------------|--------------------------------------------------------------------------------------------|
| Term of Sentence                                                                                                                                                                                                                                                                                                                                                               | Frequency                                                      | Mean                                                                                                                                                             | Median                                                                                                                                                    | Mode                                                                       | No./%<br>Above M                                                                           |
| Under 1 year<br>1 year — 1 year, 11 months<br>2 years — 2 years, 11 months<br>3 years — 3 years, 11 months<br>4 years — 4 years, 11 months<br>5 years — 5 years, 11 months<br>6 years — 6 years, 11 months<br>7 years — 7 years, 11 months<br>8 years — 8 years, 11 months<br>9 years — 9 years, 11 months<br>10 years — 10 years, 11 months<br>11 years — 11 years, 11 months | 30<br>79<br>51<br>27<br>11<br>15<br>10<br>4<br>6<br><br>4<br>3 | 2 mos.<br>8 mos.<br>1 yr. 6 mos.<br>2 yrs.<br>1 yr. 9 mos.<br>3 yrs. 3 mos.<br>3 yrs. 9 mos.<br>4 yrs. 8 mos.<br>5 yrs. 7 mos.<br>5 yrs. 5 mos.<br>7 yrs. 8 mos. | 2 mos.<br>8 mos.<br>1 yr. 3 mos.<br>2 yrs.<br>1 yr. 6 mos.<br>3 yrs. 4 mos.<br>4 yrs.<br>4 yrs. 9 mos.<br>5 yrs. 9 mos.<br>5 yrs. 2 mos.<br>7 yrs. 6 mos. | 1 mo.<br>7 mos.<br>1 yr. 3 mos.<br>2 yrs.<br>**<br>3 yrs. 8 mos.<br>**<br> | 5/17<br>32/41<br>9/18<br>9/33<br>5/45<br>9/60<br>7/70<br>2/50<br>4/67<br>/<br>3/75<br>1/33 |
| 12 years — 12 years, 11 months<br>13 years — 13 years, 11 months<br>14 years — 14 years, 11 months<br>15 years — 15 years, 11 months<br>16 years — 16 years, 11 months<br>17 years — 17 years, 11 months                                                                                                                                                                       | 1<br>2<br><br>-<br>1                                           | 1 yr. 1 mo.<br>4 yrs. 6 mos.<br><br><br>2 yrs.                                                                                                                   |                                                                                                                                                           |                                                                            | -/<br>-/<br>-/<br>-/                                                                       |

\*Time Served rounded back to the nearest whole month.

.

\*\*Has more than one mode.

-8-

:

- · ·

.

A DEDITING STREET, A STREET, AND A STREET, A