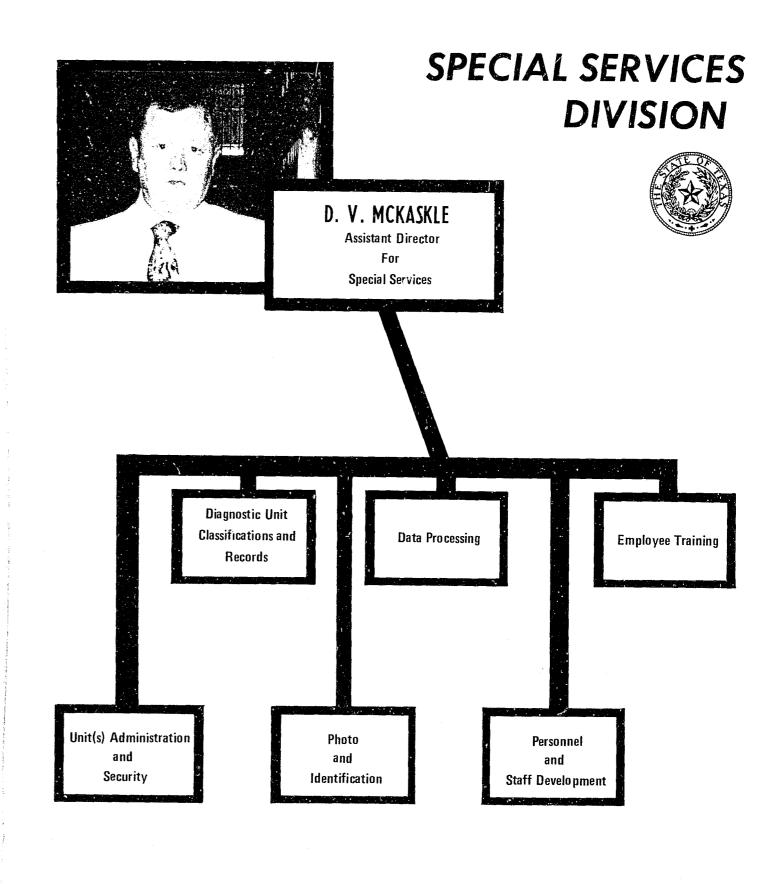

release. During 1980, the lab handled a total of 5,644 referrals.



Furniture Factory, Ramsey I

The Furniture Refinishing and Manufacturing Plant on the Ramsey Unit, refinishes wood, metal, upholstered and manufactured furniture; and upholstered component parts for non-office furniture required by the department and other state agencies. Besides providing attractive furnishings at a substantial savings in tax monies, the Furniture Plant also allows inmates to receive training in all areas of furniture renovation and manufacturing. In 1980, over 98,185 pieces of furniture were processed through the plant. ---



Cell Block, Diagnostic Unit



Data Processing Department, Administration Buildin



Security Tower, Gatesville Facility



County Jail Transfer Bus Arriving at Diagnostic Unit



The Special Services Division is responsible for providing departmental services to all other agency divisions through its Classification and Records, Personnel, and Staff Development, Photography and Identification, and Data Processing Departments.

The Assistant Director for Special Services is the administrative head of the division and is responsible for setting appropriate policies and guidelines that are adhered to by the respective departments that comprise the division. In addition, he is responsible for all security operations for the agency via the individual unit wardens plus serving as the liaison officer between the Department and law enforement agencies on the municipal, county, state, and federal level.

Bureau of Classification. All convicted felons are processed into the