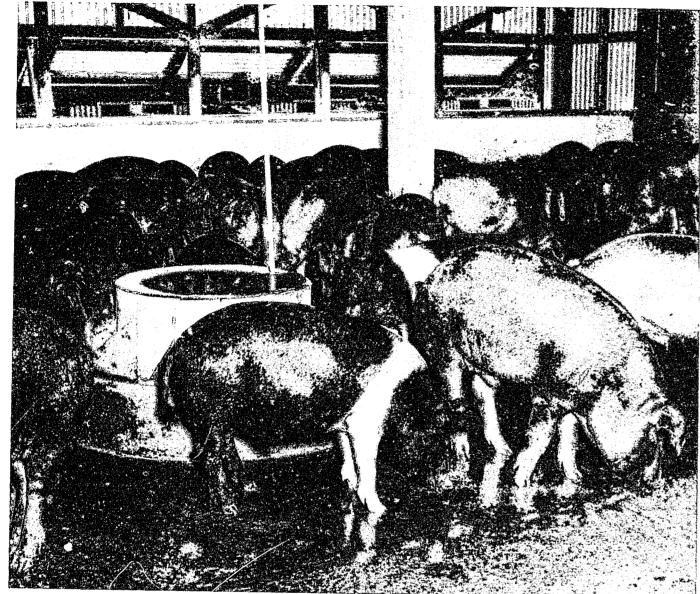

pounds dressed weight of pork. To meet these needs, 5,451 head of beef animals, 33,649 head of feeder hogs were slaughtered. Also, 464,558 head of chickens and turkeys were slaughtered for a total dressed weight of 1,293,747 pounds.

As of August 31, 1980, the Department had 17,540 head of beef animals. In Fiscal Year 1980, there were 5,944 cows which produced 4,898 calves for a calf crop percentage of 82.6 percent. In addition, a total of 40,136 pigs were farrowed from 3,960 sows, resulting in an average of 10.1 pigs per litter.

Field Development, Darrington Unit

Swine Operation, Wynne Unit