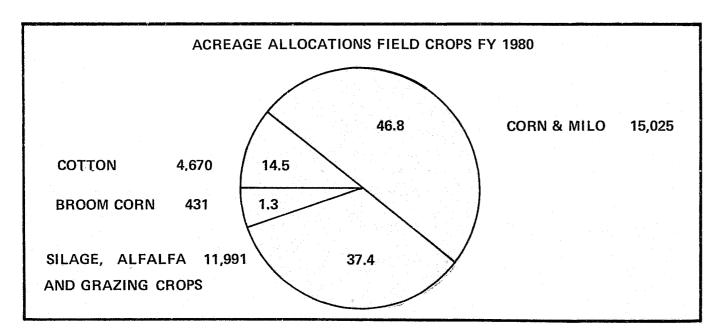

FIELD CROPS: Acreage allocation for field crop production vary annually depending upon overall production requirements. During Fiscal Year 1980, approximately 25,568 acres were utilized for the field crop program which provides grain and roughages for the livestock and poultry, rice and sugarcane for food services, and cotton and broomcorn for the industrial program.

Approximately 42,000,000 pounds of corn and milo were produced on 15,025 acres of land. Soybeans were grown as feed supplement, and silage and alfalfa were grown in quantities ample to satisfy annual livestock needs.

A total of 4,670 acres of cotton and 431 acres of broomcorn were planted and harvested. Other taxsupported agencies purchased the products from the

**Poultry Production** 

Field Crop Production

surplus quantities such as cloth, mops, brooms, etc.