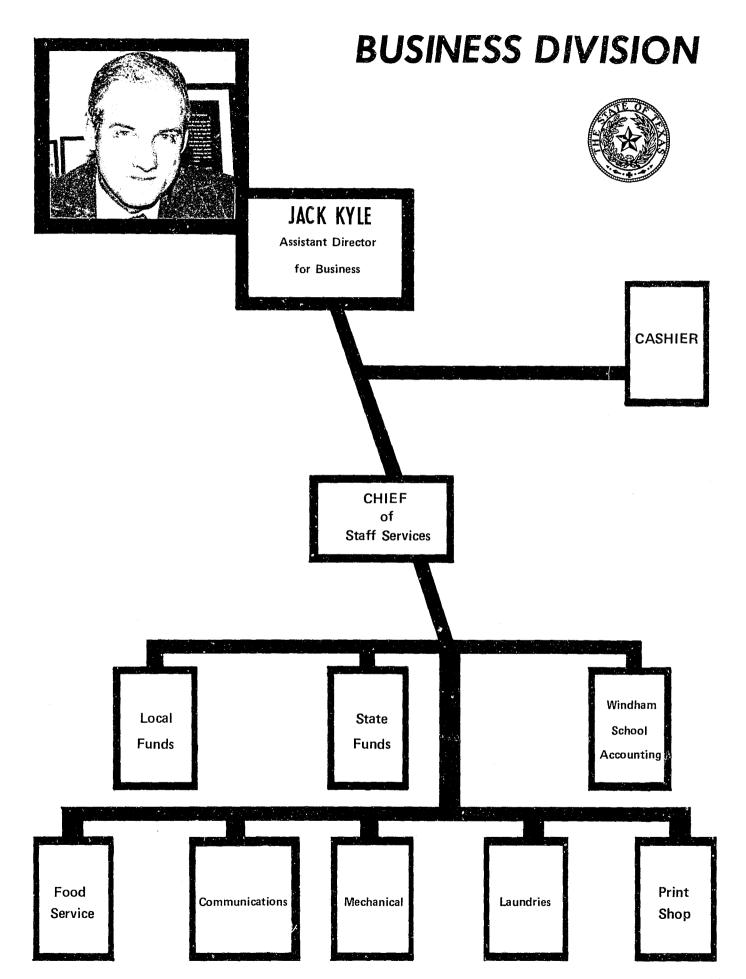

Communications Center — Administration Building

Inmate Trust Fund Section

Accounts Payable Department

Word Processing Departmen

The Business Division of the Department is responsible for the accountability of all funds available to the agency. This division must also provide necessary services to the other six divisions and 17 units. The services are provided through six departments — Fiscal (appropriated funds), Local Funds, Food Service, Laundry Service, a central Mechanical Shop, and a Print Shop. The centralized approach has proved to be most effective and least expensive.

The Assistant Director responsible for the administration of the Business Division is also designated as Property Manager for the agency. His other duties and responsibilities include analyzing and reporting the agency's financial situation, complying with statutory provisions and Attorney General's opinions, and establishing policies applicable to the Business Division.