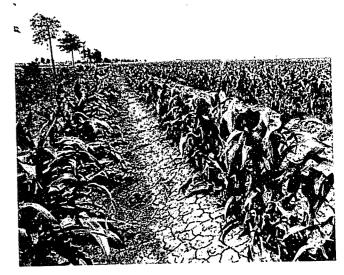

FIELD CROPS: Acreage allocation for field crop production vary annually depending upon overall production requirements. During Fiscal Year 1980, approximately 25,568 acres were utilized for the field crop program which provides grain and roughages for the livestock and poultry, rice and sugarcane for food services, and cotton and broomcorn for the industrial program.

Approximately 42,000,000 pounds of corn and milo were produced on 15,025 acres of land. Soybeans were grown as feed supplement, and silage and alfalfa were grown in quantities ample to satisfy annual livestock needs.