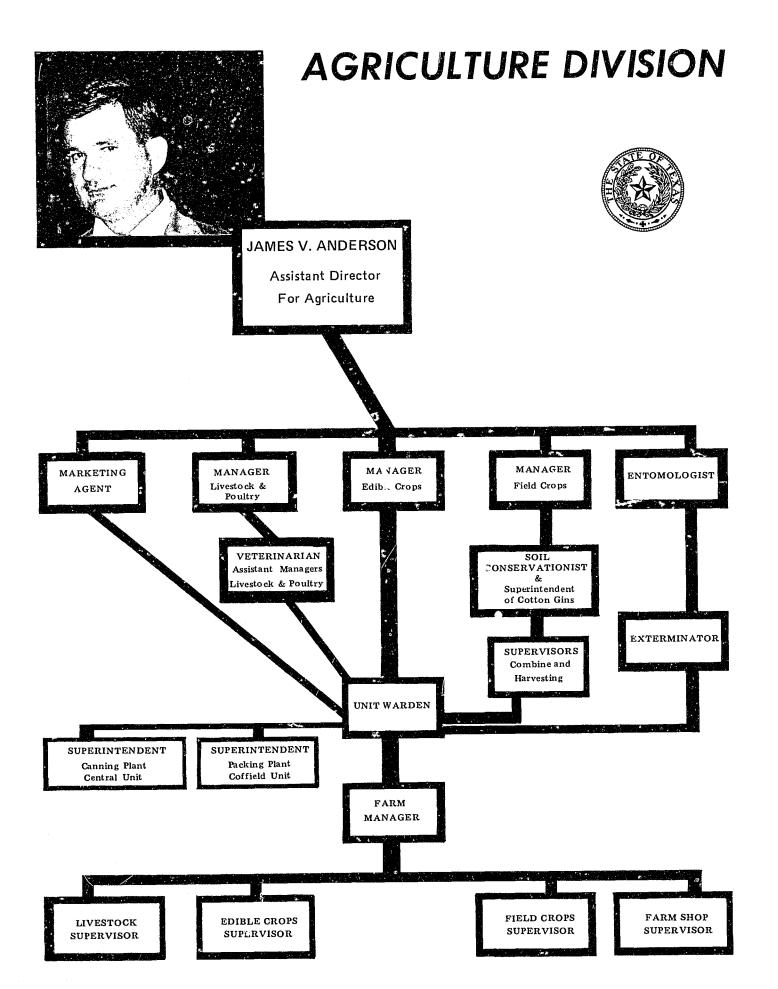

Stocker Cattle

Edible Crops Included 39 Varieties Of Vegetables In F.Y. 1980

Holstein Dairy Cattle, Wynne Unit

The Texas Department of Corrections agriculture program is one of the largest of its type in the United States today. The Agriculture Division produces food commodities sufficient to feed the inmate and employee population, produces raw materials for use in industrial operations, and provides gainful work experience for the inmates assigned to agricultural programs. Livestock and poultry, field crops and edible crops are the three basic designations of production.