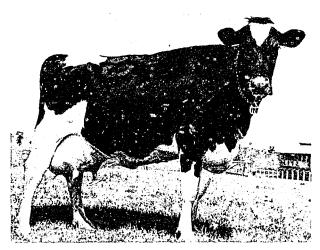

Austin, Texas

RUBEN MONTEMAYOR Member San Antonio, Texas

H. (BARTELL) ZACHRY, JR. San Antonio, Texas

**Turkey Production** 

Goree Horse Operation

Cotton is One Of TDC's Major Industrial Crops

Holstein Dairy Cattle

Stocker Cattle

Edible Crops Included 39 Varieties Of Vegetables In F.Y. 1980

Holstein Dairy Cattle, Wynne Unit

The Texas Department of Corrections agriculture program is one of the largest of its type in the United States today. The Agriculture Division produces food commodities sufficient to feed the inmate and employee population, produces raw materials for use in industrial operations, and provides gainful work experience for the inmates assigned to agricultural programs. Livestock and poultry, field crops and edible crops are the three basic designations of production.

Total milk production for Fiscal Year 1980 was 14,884,809 pounds; an average of 1,026 cows producing an average of 39.7 pounds per day was required to meet the demand. Of this, 1,826,380 pounds of milk was used to raise calves.