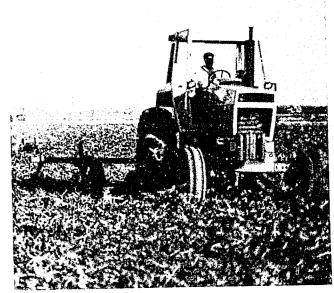

A total of 4,670 acres of cotton and 431 acres of broomcorn were planted and harvested. Other taxsupported agencies purchased the products from the

**Poultry Production** 

Field Crop Production

surplus quantities such as cloth, mops, brooms, etc.