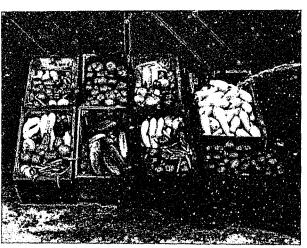

Sugarcane consisting of 303 acres is grown and processed into syrup on the Ellis Unit. There are 310 acres of rice on the Darrington Unit providing the food service requirements.

EDIBLE CROPS: Thirty-nine varieties of vegetables were produced on 6,568 acres of land during Fiscal Year 1980 for both fresh comsumption and cannery purposes. Fresh vegetables produced for food service equalled approximately 15,219,406 pounds; cannery production amounted to 582,172 gallons. Additionally, 4,270,000 pounds of Irish potatoes were eaten fresh or placed in cold storage. Sweet potatoes, dry peas, pinto beans, and lima beans were placed in dry storage. Approximately 355,000 pounds of dry onions were harvested.