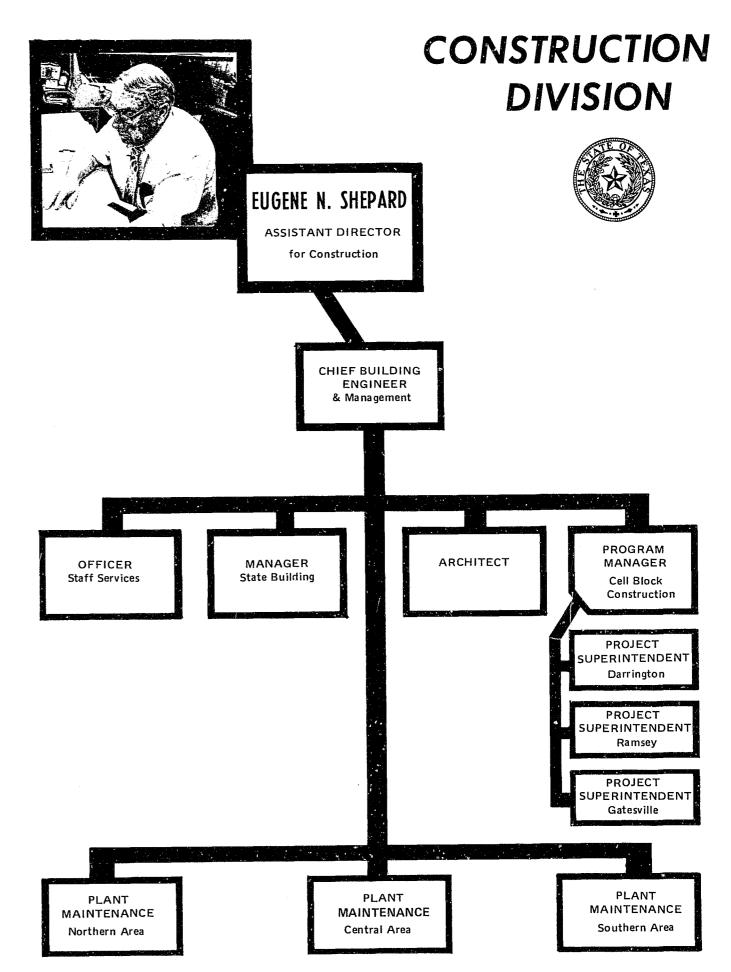

nt Shop - Walls Unit

The Print Shop and Laundry Operations are contained under the Business Division for purposes of Administrative Control. Paper goods which can be duplicated are furnished for use throughout the system. Included are required printed forms, booklets, tags, and labels. Laundries located at each prison unit are responsible for providing clean clothes and linens for inmates, as well as officers.



" Inmate Serving Line."

The Food Service Department provides for the equipment and food items to all units to feed a balance diet to the total institution population. During Fiscal Year 1980, the department served approximately 53,831,241 pounds of food items valued at \$13,664,845. The diet consists from 3,200 to 3,850 calories per day and includes daily meat allocations.







Heavy Equipment Operations, Beto Unit



Cell Block Addition, Darrington Unit

The Construction Division has responsibility for construction and renovation of physical facilities within the Department of Corrections, as well as all maintenance functions. Structures built by the Division house inmates, employees, industrial plants, vocational training centers, academic classrooms, community support services and agricultural operations.

Through construction activities, Texas citizens realize maximum benefit from tax dollars while contributing to the rehabilitive process within the Department. Inmates, working under skilled employee supervision, learn or expand vocational building trade skills in such fields as masonry, carpentry, drafting, estimating, electronics, air conditioning and hea