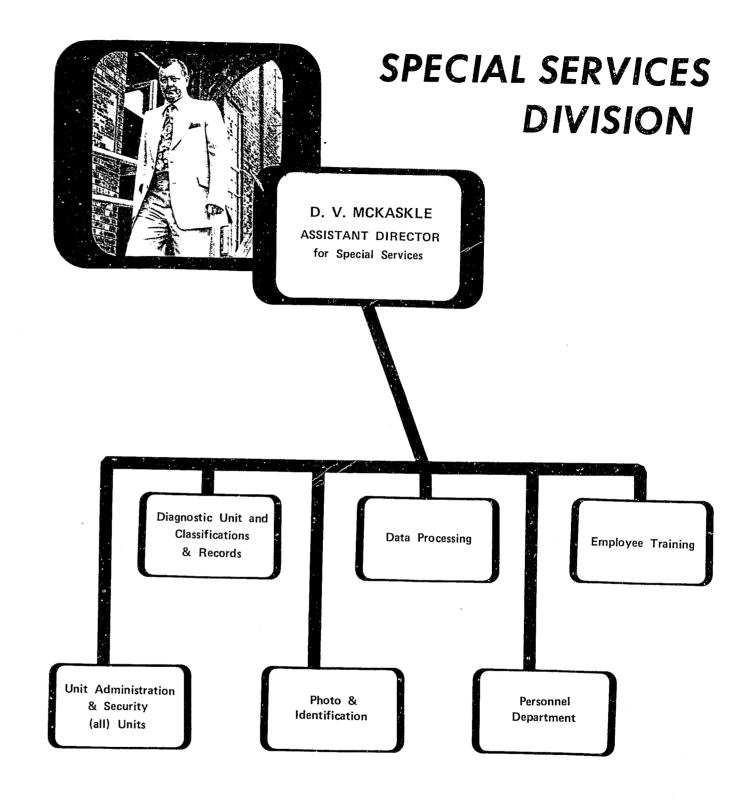

#### FOOD SERVICE USAGE

Beef
Eggs
Milk
Onions
Pork
Potatoes
Poultry
Canned Vegetables
Fresh Vegetables

2,463,775 lbs.
936,886 doz.
13,727,148 lbs.
30,000 lbs.
3,920,460 lbs.
3,980,000 lbs.
1,075,619 lbs.
407,778 gals.
11,637,904 lbs.