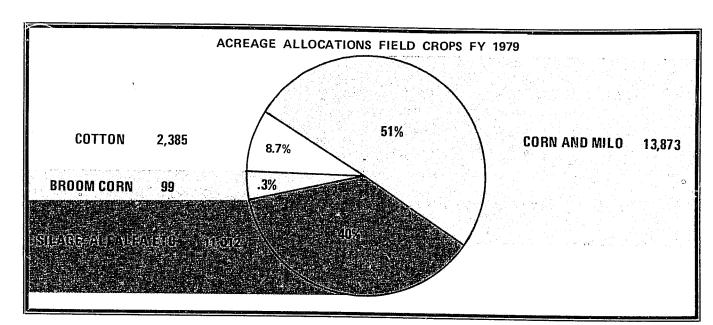

Field Crops: Acreage allocations for field crop production vary annually depending upon overall production requirements. During Fiscal Year 1979, approximately 27,369 acres were utilized for the field crop program which provides grain and roughages for the livestock and poultry, rice and sugarcane for food services, and cotton and broomcorn for the industrial program.

Approximately 32,897,978 pounds of corn and milo were produced on approximately 13,873 acres of land. Soybeans were grown as feed supplement, and silage and alfalfa were grown in quantities ample to satisfy annual livestock needs.

A total of 2,385 acres of cotton and 99 acres of broomcorn were planted and harvested. Other tax-supported

Poultry Production

Maize Field

agencies purchased the products from the surplus quantities of these items, such as, cloth, mops, brooms, etc.