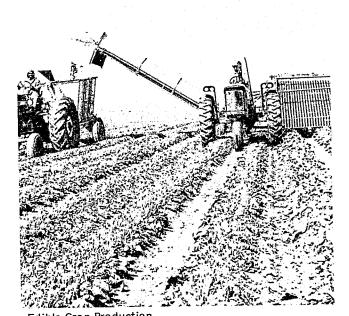

CLIFFORD F. SMITH, JR. Member Houston, Texas

HARRY M. WHITTINGTON Member Austin, Texas

H.B. (BARTELL) ZACHRY, JR. Member
San Antonio, Texas

Holstein Dairy Cattle, Wynne Unit

The Texas Department of Corrections agriculture program is one of the largest of its type in the United States today. The Agriculture Division produces food commodities sufficient to feed the inmate and employee population, produces raw materials for use in industrial operations, and provides gainful work experience for the inmates assigned to agricultural programs. Livestock and poultry, field crops and edible crops are the three basic designations of production.

Field Crops: Acreage allocations for field crop production vary annually depending upon overall production requirements. During Fiscal Year 1979, approximately 27,369 acres were utilized for the field crop program which provides grain and roughages for the livestock and poultry, rice and sugarcane for food services, and cotton and broomcorn for the industrial program.

Approximately 32,897,978 pounds of corn and milo were produced on approximately 13,873 acres of land. Soybeans were grown as feed supplement, and silage and alfalfa were grown in quantities ample to satisfy annual livestock needs.