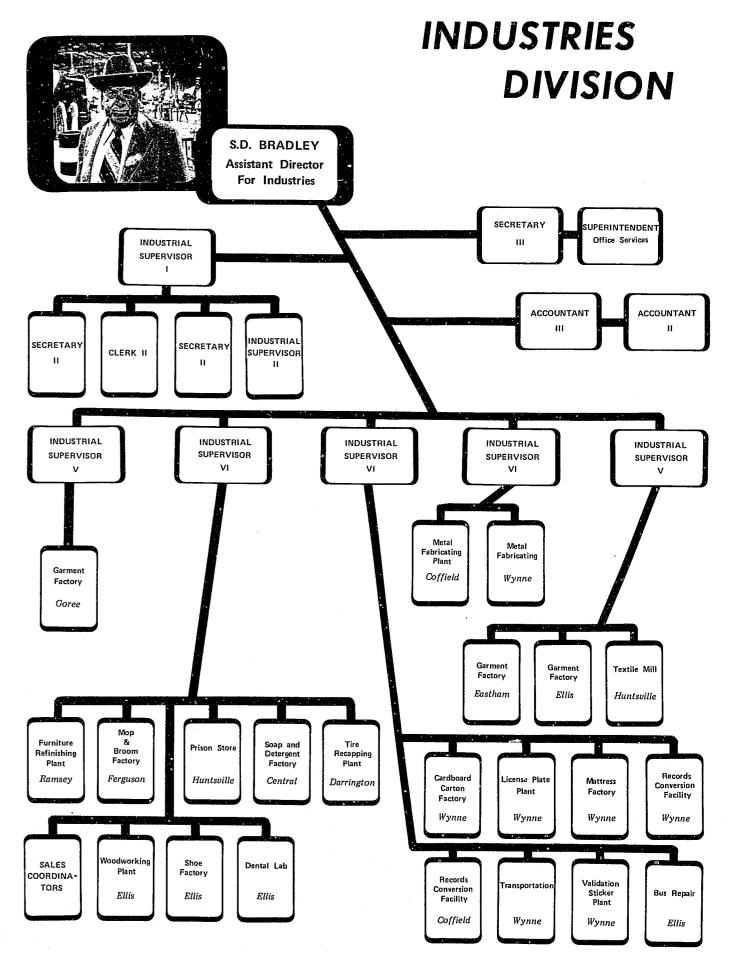

sistant Director, is divisional head of the Office of Staff Counsel for Inmates.

Legal duties of the staff attorneys include preparation, iling and prosecution of Applications for Writs of Habeas Corpus; representation of inmates before the U.S. Immigration and Naturalization Service and the Social Security Administration; representation of inmates who are defendants in suits seeking to terminate their parental rights; and, a variety of other civil legal activities.

During Fiscal Year 1979, staff attorneys conducted 7,979 interviews with regard to both current and new requests. In that same period, 8,304 new requests for assistance were received and 8,944 inmate's files were closed. Of the cases closed, 268 involved actual litigation; 142 cases were closed with successful results.



×



| INDUSTRIAL | <b>SALES</b> | REPORT     |
|------------|--------------|------------|
| Fiscal Yea | r 1978       | <b></b> 79 |

|                  |                 | VALIDATION    |                 |                  |
|------------------|-----------------|---------------|-----------------|------------------|
| MONTH            | FACTORIES       | STICKERS*     | TAG PLANT       | TOTAL            |
| September        | \$ 551,174.10   | \$ -0-        | s <u> </u>      | \$ 551,174.10    |
| October          | 751,917.13      | 787,597.52    | -0-             | 1,539,514.65     |
| November         | 1,011,499.18    | 145,202.11    | _0              | 1,156,701.29     |
| December         | 579,562.13      | 2,980.40      | 629,785.04      | 1,212,327.57     |
| January          | 894