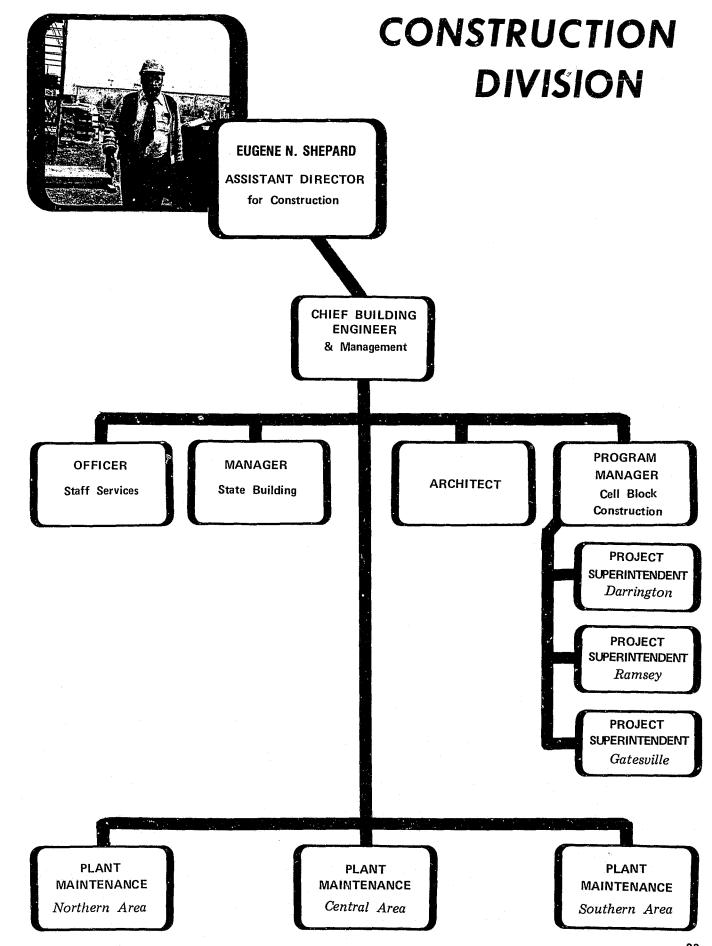

Paper goods which can be duplicated are furnished for use throughout the system. Included are required printed forms, booklets, tags, and labels. Laundries located at each prison unit are responsible for providing clean clothes and linens for inmates, as well as officers.



Print Shop, Huntsville Unit

The Mechanical Department, located at the Huntsville Unit, includes various shops necessary for the repair and maintenance of agency equipment. Tractors, heavy equipment, automobiles, trucks, trailers, and truck tractors are indicative of the variety of vehicles serviced. Auxiliary operations include a machine shop, a sheet metal shop, a heavy metal shop, an electric shop, and a communications equipment shop. The facility also serves as a supply center for all unit mechanical shops.



\*





Hospital Renovation, Ramsey Unit

The Construction Division has responsibility for construction and renovation of physical facilities within the Department of Corrections, as well as all maintenance functions. Structures built by the division house inmates, employees, industrial plants, vocational training centers, academic classrooms, community support services, and agriculture operations.

Through construction activities, Texas citizens realize maximum benefit from tax dollars while contributing to the rehabilitative process within the Department. Inmates, working under skilled employee supervision, learn or expand vocational building trade skills in such fields as masonry, carpentry, drafting, estimating, electronics, air conditioning, electrical, or heavy equipment operation.

Cons