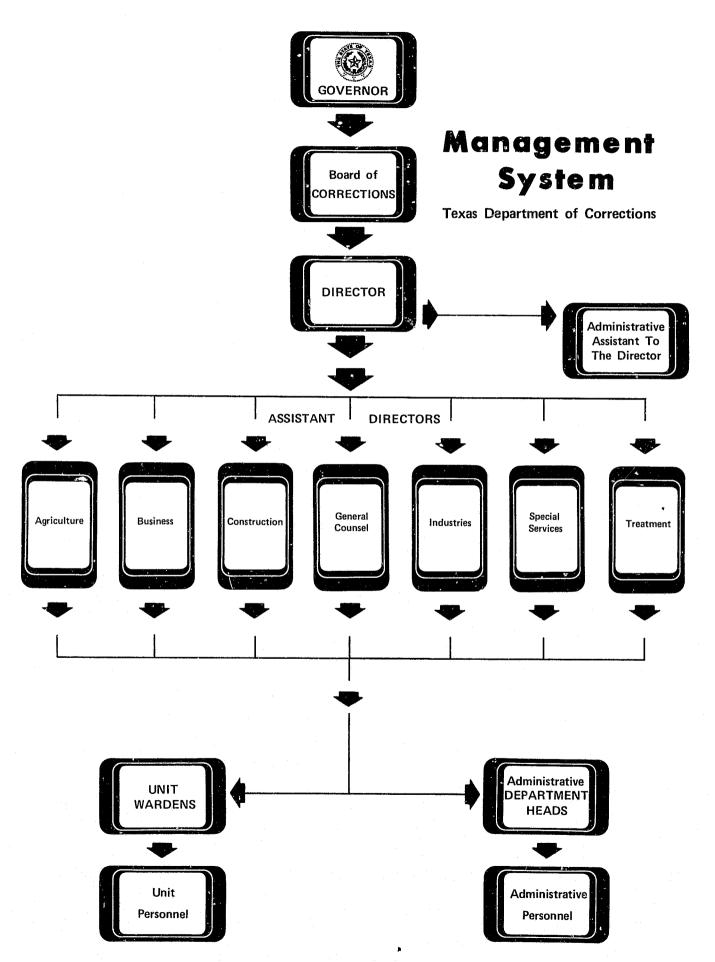

## TEXAS DEPARTMENT OF CORRECTIONS

W. J. Estelle, Jr.

Director

Huntsville, Texas 77340

TEXAS BOARD OF CORRECTIONS

James M. Windham Chairman Livingston, Texas

T. Louis Austin, Jr. Vice-Chairman Dallas, Texas

#### TEXAS BOARD OF CORRECTIONS

JAMES M. WINDHAM Chairman Livingston, Texas

The Board is composed of nine non-salaried citizens appointed by the Governor of Texas for overlapping six-year terms. It is the function of the Board to guide the administration and operation of the Department in the areas of policy, planning and budgetary matters.