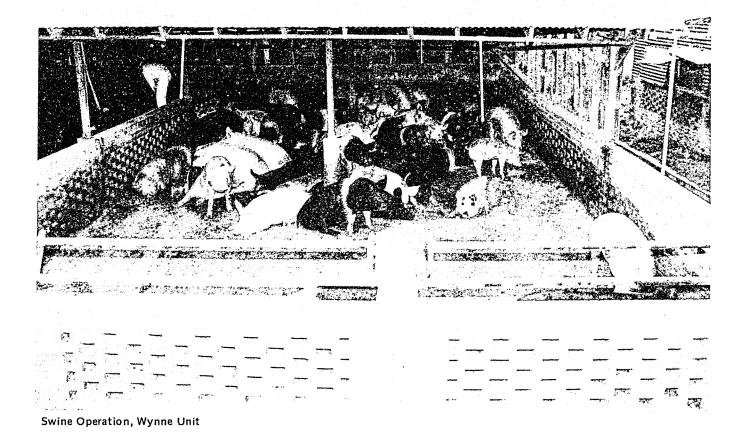

Red meat allocations for Fiscal Year 1979 were based on the requirement of 0.6 pound per day for each inmate and 0.5 pound for each employee, resulting in 2,463,775 pounds dressed weight of beef, and 3,920,460 pounds dressed weight of pork. To meet these needs, 4,806 head of beef animals, 22,004 head of feeder hogs were slaughtered. Also, 380,326 head of chickens and turkeys were slaughtered for a total dressed weight of 1,075,619 pounds.

As of August 31, 1979, the Department had 18,051' head of beef animals. In Fiscal Year 1979, there were 6,529 cows which produced 5,274 calves for a calf crop percentage of 82.6 percent. In addition, a total of 32,270 pigs were farrowed from 3,346 sows, resulting in an average of 9.6 pigs per litter.