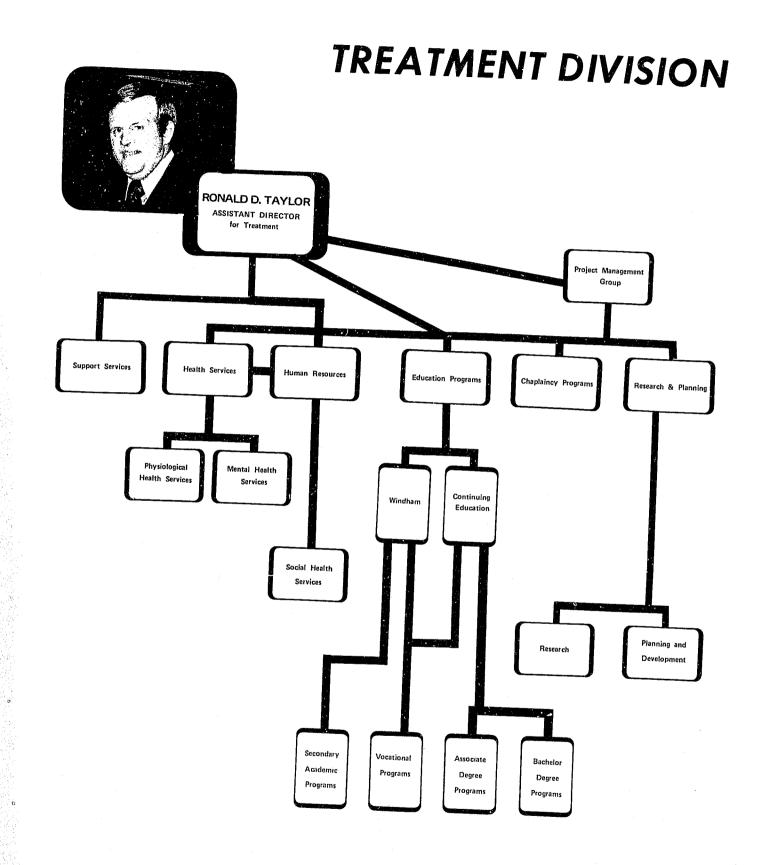

that were being printed regularly for reference purposes. The overall system has security designed into it so that for each application, only those terminals located in offices with a need for the information have access to it. During 1979, data collection via terminal was implemented for the Construction Division's Material Purchase Control System. The installation of additional terminals and the development of new data collection and inquiry programs is scheduled for early Fiscal 1980.

As in the past, the Data Processing Department is working with all other departments within the system to develop and enhance computer applications so that the growing burden of paperwork caused by a continuing growth in inmate population can be handled with a minimum of additional clerical personnel.





Treatment is that function of the Department which seeks to meet the resocialization needs of incarcerated individuals in the areas of education religion, physiological and psychological health care, and recreation. Transitional and support programs include community programs and research and development.

Physiological and Psychological Health Care Services. Each unit within the Department has an amply equipped infirmary that is staffed to provide medical attention for the inmate population on a twenty-four hour basis. The Department also maintains a central hospital, located on the Huntsville Unit, where the inmates are afforded medical care comparable to a community hospital. Staff physician services are augmented by visiting doctors from the University of Texas Medical Branch, the Un