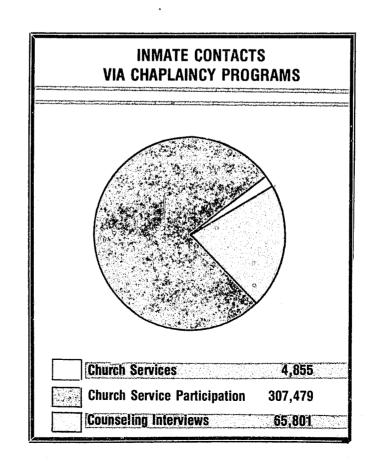

e I, bilingual, and special education for the emotionally disturbed, mentally retarded, learning disabled, hospital bound, blind, deaf, and psychotic. The Windham program with a 1978-79 budget of \$6.5 million is accredited by the Texas Education Agency (state) and the Southern Association of College and Schools (regional). Approximately 2,000 students graduate annually, and a total of 13,684 had received high school diplomas or General Education Development Certificates through August 1979.





Religious Service

Chaplaincy Program. The inmate population is served by twenty-four full-time chaplains, four part-time (contract) Catholic Chaplains, and one part-time Jewish Chaplain, thus covering the Protestant, Catholic, Muslim, and Jewish religions. Regular volunteers minister throughout



the system. They are the Christian Science, Jehovah's Witnesses, Mexican-American Baptist, Black Baptist, Nazarene, Pentecostal, Methodist, Latter Day Saints, Seventh-Day Adventists, Lutheran, Episcopal, Volunteers of America, World Wide Church of God, Church of Christ, Association for Research and Enlightment, Church of God, and the Buddhist faith workers.

The goal of the Chaplaincy is to provide capable leadership for all the desired faiths of the offenders to the end that religion may bring comfort and healing in the lives of the inmate population.

Research and Planning/Development Branch. The most fundamental purpose of both the Research Branch and the Planning/Development Branch is to provide the administration of the department with the timely support in data and information they