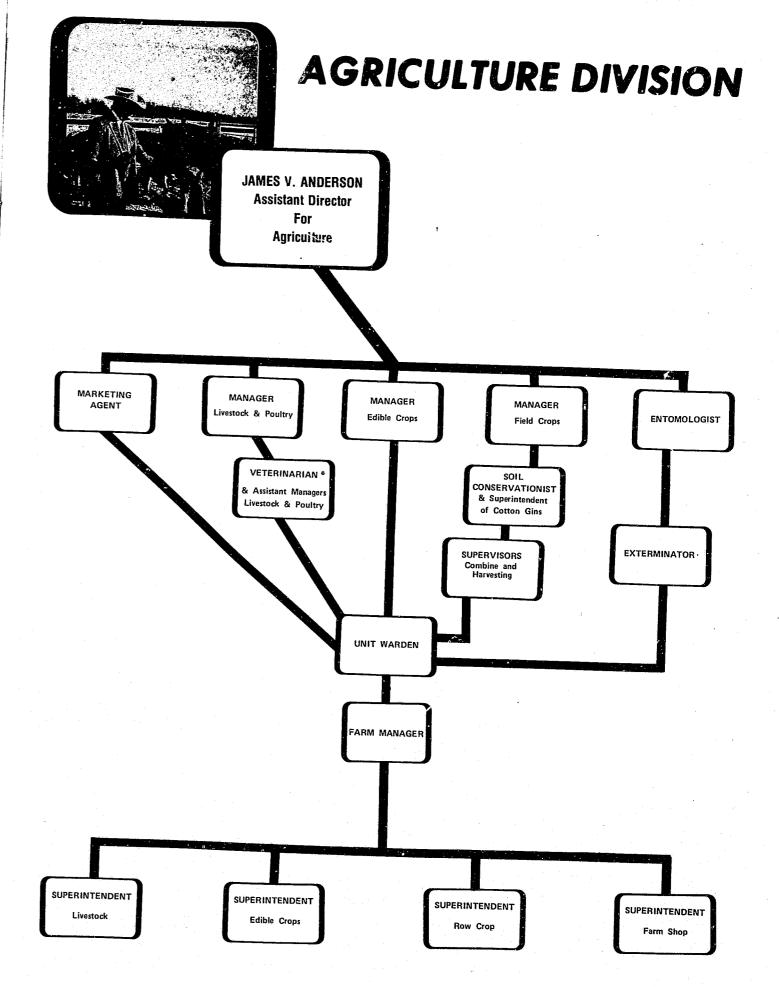

CLIFFORD F. SMITH, JR. Member Houston, Texas

HARRY M. WHITTINGTON Member Austin, Texas

H.B. (BARTELL) ZACHRY, JR. Member
San Antonio, Texas

Holstein Dairy Cattle, Wynne Unit

The Texas Department of Corrections agriculture program is one of the largest of its type in the United States today. The Agriculture Division produces food commodities sufficient to feed the inmate and employee population, produces raw materials for use in industrial operations, and provides gainful work experience for the inmates assigned to agricultural programs. Livestock and poultry, field crops and edible crops are the three basic designations of production.