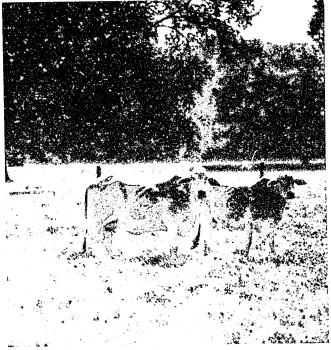

CLIFFORD F. SMITH, JR. Member Houston, Texas

HARRY M. WHITTINGTON Member Austin, Texas

H.B. (BARTELL) ZACHRY, JR. Member
San Antonio, Texas

Holstein Dairy Cattle, Wynne Unit

The Texas Department of Corrections agriculture program is one of the largest of its type in the United States today. The Agriculture Division produces food commodities sufficient to feed the inmate and employee population, produces raw materials for use in industrial operations, and provides gainful work experience for the inmates assigned to agricultural programs. Livestock and poultry, field crops and edible crops are the three basic designations of production.

Pasteurized milk production for Fiscal Year 1979 was 13,727,148 pounds; an average of 992 cows producing an average of 37.9 pounds per day was required to meet the demand. An additional 1,484,093 pounds of milk was projected to raise some 1,763 calves.