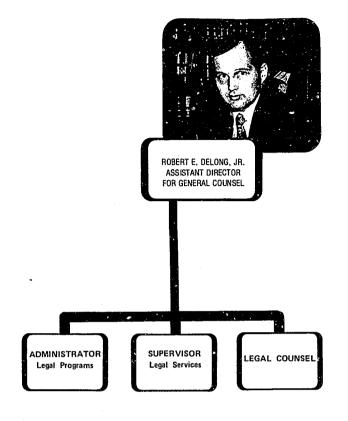

|                                                          |             | 95       |
| Main Unit                                          |                                                          |             | 42       |
| Water Supply & Distribution Sewage Treatment Plant |                                                          |             | 90<br>50 |
| Electrical Distribution & Communication Systems    |                                                          |             | 50       |
| Metal Building & Kilns for<br>Concrete Block Plant |                                                          |             | 100      |

Texas Department of Corrections, Board Meeting\*
\*Board Member Freeman Dunn not present

.

#### **EXECUTIVE DIVISION**





The Administrative Assistant to the Director and the Assistant Director for General Counsel serve within the Executive Division performing stafffunctions that may be required by the Director of the Department, and administering line functions in the areas of public affairs activities and legal counseling.

The Administrative Assistant supervises the Public Affairs Office. This office is responsible for maintaining communication between the Texas Department of Corrections, the general public and the news media. The Public Affairs Office arranges media interviews with inmates and unit visits. Public tours of the units are conducted through this office on a reservation basis. Groups such as grand juries, criminal justice classes, probation officers, and interested citizen groups are taken o