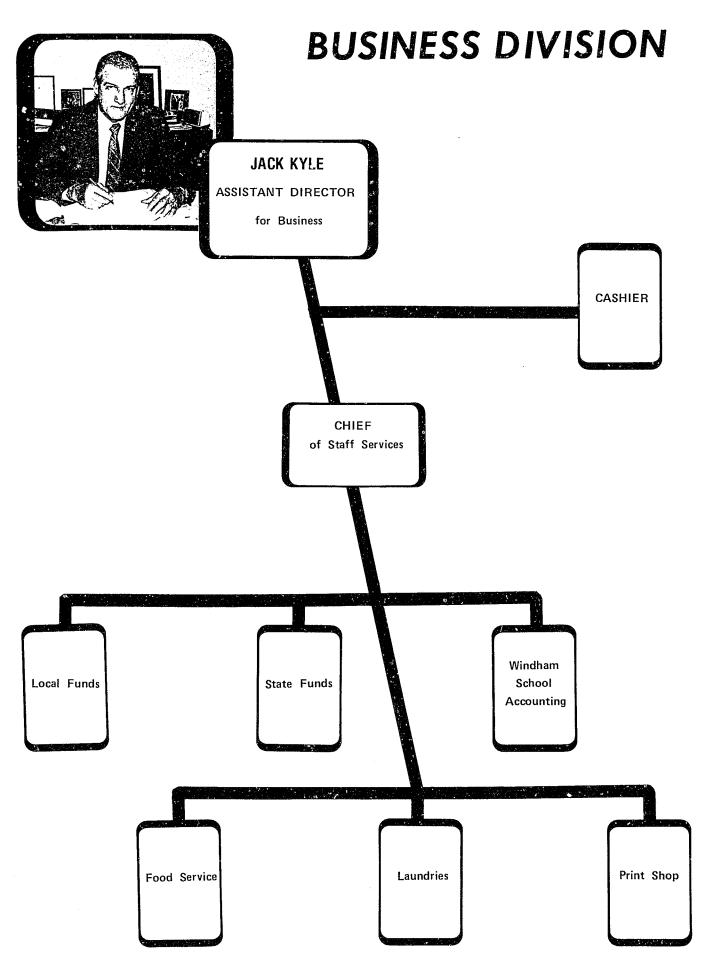

The Business Division of the Department is responsible for the accountability of all funds available to the agency. This division must also provide necessary services to the other six divisions and seventeen units. The services are provided through six departments — Fiscal (appropriated funds), Local Funds, Food Service, Laundry Service, a central Mecanical Shop, and a Print Shop. The centralized approach has proved to be most effective and least expensive.

The Assistant Director responsible for the administration of the Business Division is also designated as Property Manager for the agency. His other duties and responsibilities include analyzing and reporting the agency's financial situation, complying with statutory provisions and Attorney General's opinions, and establishing policies applicable to the Business Division.