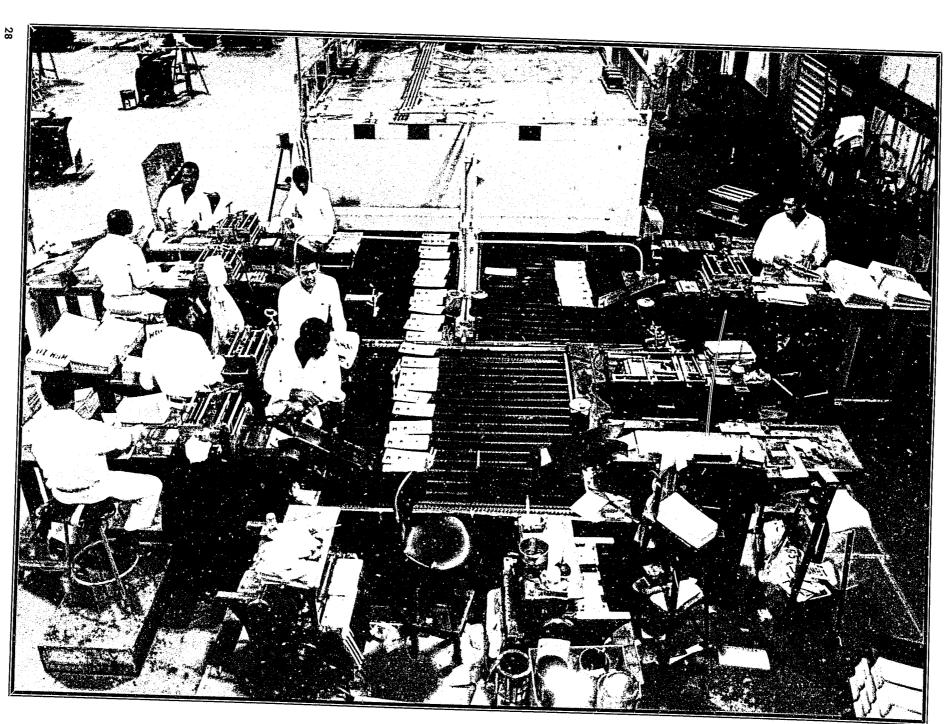

an Assistant Director, is divisional head of the Office of Staff Counsel for Inmates.

Legal duties of the staff attorneys include preparation, iling and prosecution of Applications for Writs of Habeas Corpus; representation of inmates before the U.S. Immigration and Naturalization Service and the Social Security Administration; representation of inmates who are defendants in suits seeking to terminate their parental rights; and, a variety of other civil legal activities.

During Fiscal Year 1979, staff attorneys conducted 7,979 interviews with regard to both current and new requests. In that same period, 8,304 new requests for assistance were received and 8,944 inmate's files were closed. Of the cases closed, 268 involved actual litigation; 142 cases were closed with successful results.



×



| INDUSTRIAL | <b>SALES</b> | REPORT     |
|------------|--------------|------------|
| Fiscal Yea | r 1978       | <b></b> 79 |

|                  |                 | VALIDATION    |                 |                  |
|------------------|-----------------|---------------|-----------------|------------------|
| MONTH            | FACTORIES       | STICKERS*     | TAG PLANT       | TOTAL            |
| September        | \$ 551,174.10   | \$ -0-        | s <u> </u>      | \$ 551,174.10    |
| October          | 751,917.13      | 787,597.52    | -0-             | 1,539,514.65     |
| November         | 1,011,499.18    | 145,202.11    | _0              | 1,156,701.29     |
| December         | 579,562.13      | 2,980.40      | 629,785.04      | 1,212,327.57     |
| January