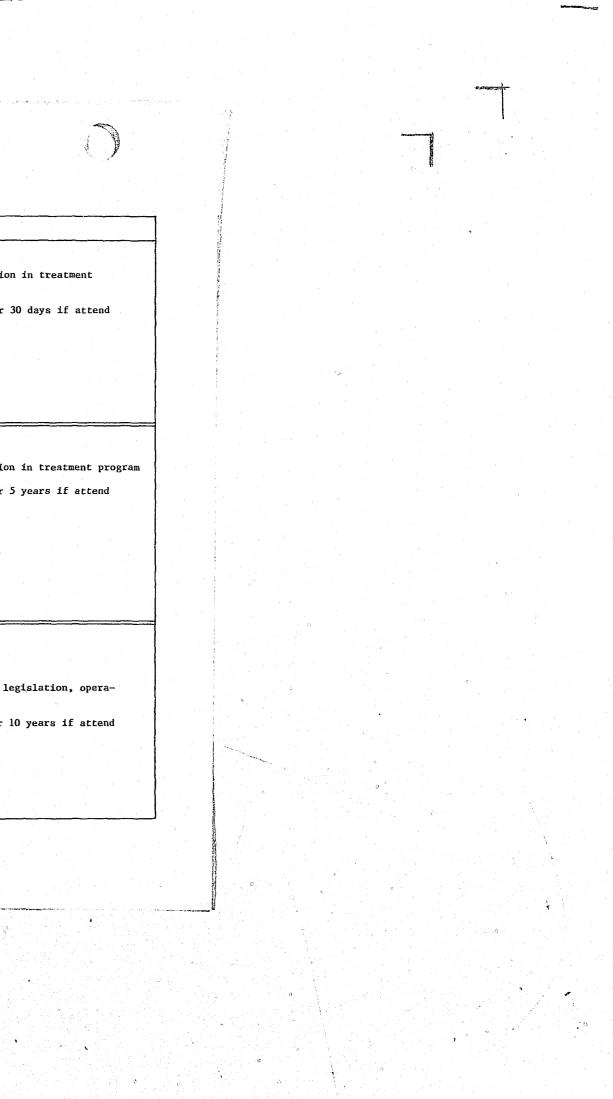

Twenty-five States currently have statutes requiring mandatory confinement (that according to law, technically cannot be suspended or avoided by probation in the courts) for DWI offenders. However, penalties that are less severe than those stipulated are actually served by first and subsequent offenders. In many cases, offenders are given the option of serving weekend confinement, as long as jail space is available. The jail sentence actually served by DWI offenders depends on the law's wording, the number of previous DWI offenses, and the amount of jail space available. Mandatory confinement is often a factor in increased requests for jury trials and plea bargains to lesser offenses to avoid the jail sanction.

All 50 States and the District of Columbia mandate the use of license actions for DWI offenders and 26 States stipulate a mandatory penalty that cannot be suspended or probated by the courts. The administrative actions actually taken against a DWI offender vary from State to State. Some States suspend the offender's

license, while others revoke it. In practice, an offender rarely serves the full term of a license action. In some cases, some portion of the sentence is suspended, while many States modify mandated sanctions by allowing the offender to drive under specified conditions or restrictions. License actions are often suspended, waived or reduced if the offender attends a court approved alcohol education/treatment and the program.

-

Twenty-two States have adopted community service as sanction for DWI offenders and eleven of these States mandate the sanction on a statewide basis. Community service programs were not yet operational on a completely statewide basis in any of the States surveyed. When imposed, community service is often prescribed as a condition of probation so the court can maintain some degree of control over offenders who fail to meet their sanction requirements. Preliminary observations indicate that DWI offenders are successful candidates for community service programs and many States implementing these programs view them to be cost-effective relative to other sanctioning alternatives.