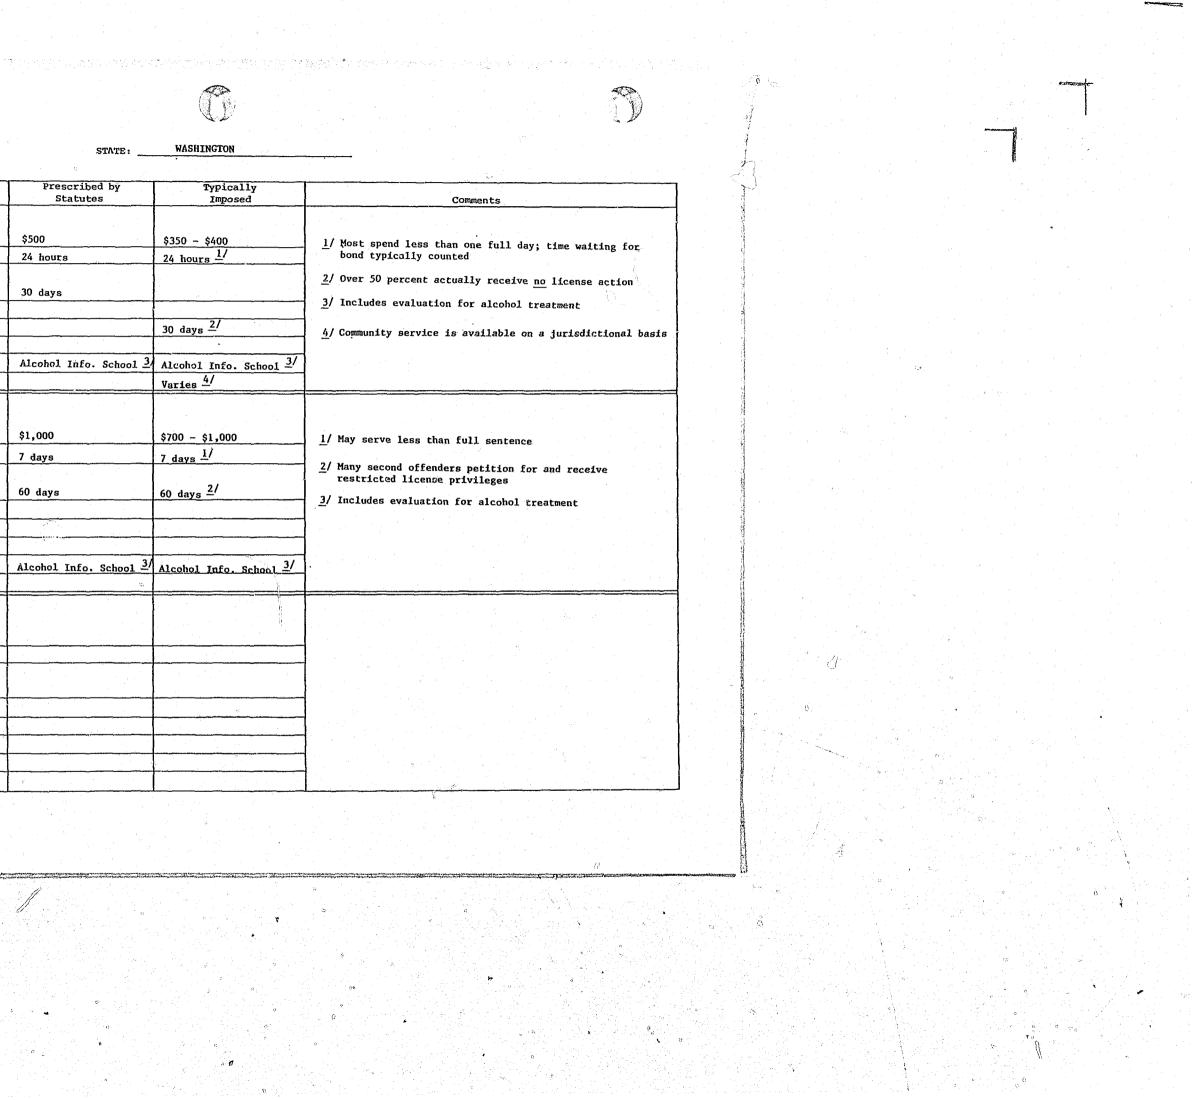

Twenty-five States currently have statutes requiring mandatory confinement (that according to law, technically cannot be suspended or avoided by probation in the courts) for DWI offenders. However, penalties that are less severe than those stipulated are actually served by first and subsequent offenders. In many cases, offenders are given the option of serving weekend confinement, as long as jail space is available. The jail sentence actually served by DWI offenders depends on the law's wording, the number of previous DWI offenses, and the amount of jail space available. Mandatory confinement is often a factor in increased requests for jury trials and plea bargains to lesser offenses to avoid the jail sanction.

All 50 States and the District of Columbia mandate the use of license actions for DWI offenders and 26 States stipulate a mandatory penalty that cannot be suspended or probated by the courts. The administrative actions actually taken against a DWI offender vary from State to State. Some States suspend the offender's

license, while others revoke it. In practice, an offender rarely serves the full term of a license action. In some cases, some portion of the sentence is suspended, while many States modify mandated sanctions by allowing the offender to drive under specified conditions or restrictions. License actions are often suspended, waived or reduced if the offender attends a court approved alcohol education/treatment and the program.

-

Twenty-two States have adopted community service as sanction for DWI offenders and eleven of these States mandate the sanction on a statewide basis. Community service programs were not yet operational on a completely statewide basis in any of the States surveyed. When imposed, community service is often prescribed as a condition of probation so the court can maintain some degree of control over offenders who fail to meet their sanction requirements. Preliminary observations indicate that DWI offenders are successful candidates for community service programs and many States implementing these programs view them to be cost-effective relative to other sanctioning alternatives.