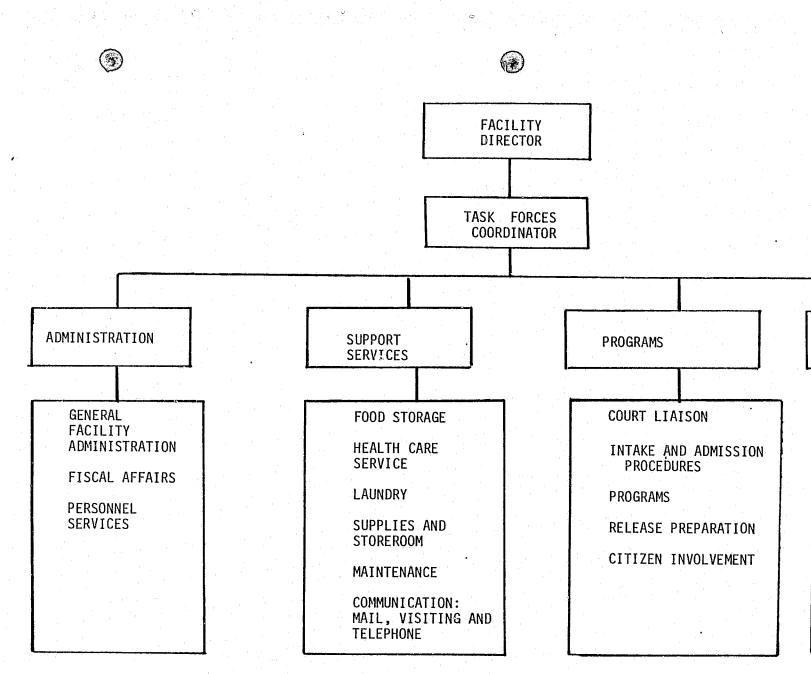

tional and recreational  $(\mathbf{f})$ 0 services. Release preparation. 0 Citizen involvement. 0 SECURITY - The Security Task Force should be responsible for 0 developing policies and procedures directly related to: Security and Control. 0 Juvenile Supervision. 0 Rules and Discipline. 0 o Emergency Preparedness Figure 1 represents a model organizational chart for the policy and procedure task forces. B. THE NATURE OF TASK FORCES

 $(\mathbf{\bar{0}})$ 

The task forces coordinator is the single most important person in the policy and procedure development process. He/she serves as the central nervous system for the process - receiving and providing information, facilitating communication between the task forces, setting and enforcing work schedules as well as deadlines for deliveries.





 $\bigcirc$ 

FIGURE 1: Policy and Procedure Task Forces Organizational Chart



| SECURI | ТҮ      |
|--------|---------|
|        |         |
| SECUR  | ITY AND |
| CONTR  | OL      |
| JUVEN  | ILE     |
| SUPER  | VISION  |
| RULES  | AND     |
| DISCI  | PLINE   |
| EMERG  | ENCY    |
| PREPA  | REDNESS |

and, above all, integrating the products of the various task forces into a policy and procedure manual that is uniform in style and format.

Members of each task force should be selected based on their knowledge, expertise and willingness to serve rather than on their relative positions in the facility. The size of each task force should be limited to a manageable number. Individuals, however, may serve on more than one task force. In smaller facilities, individuals from outside t