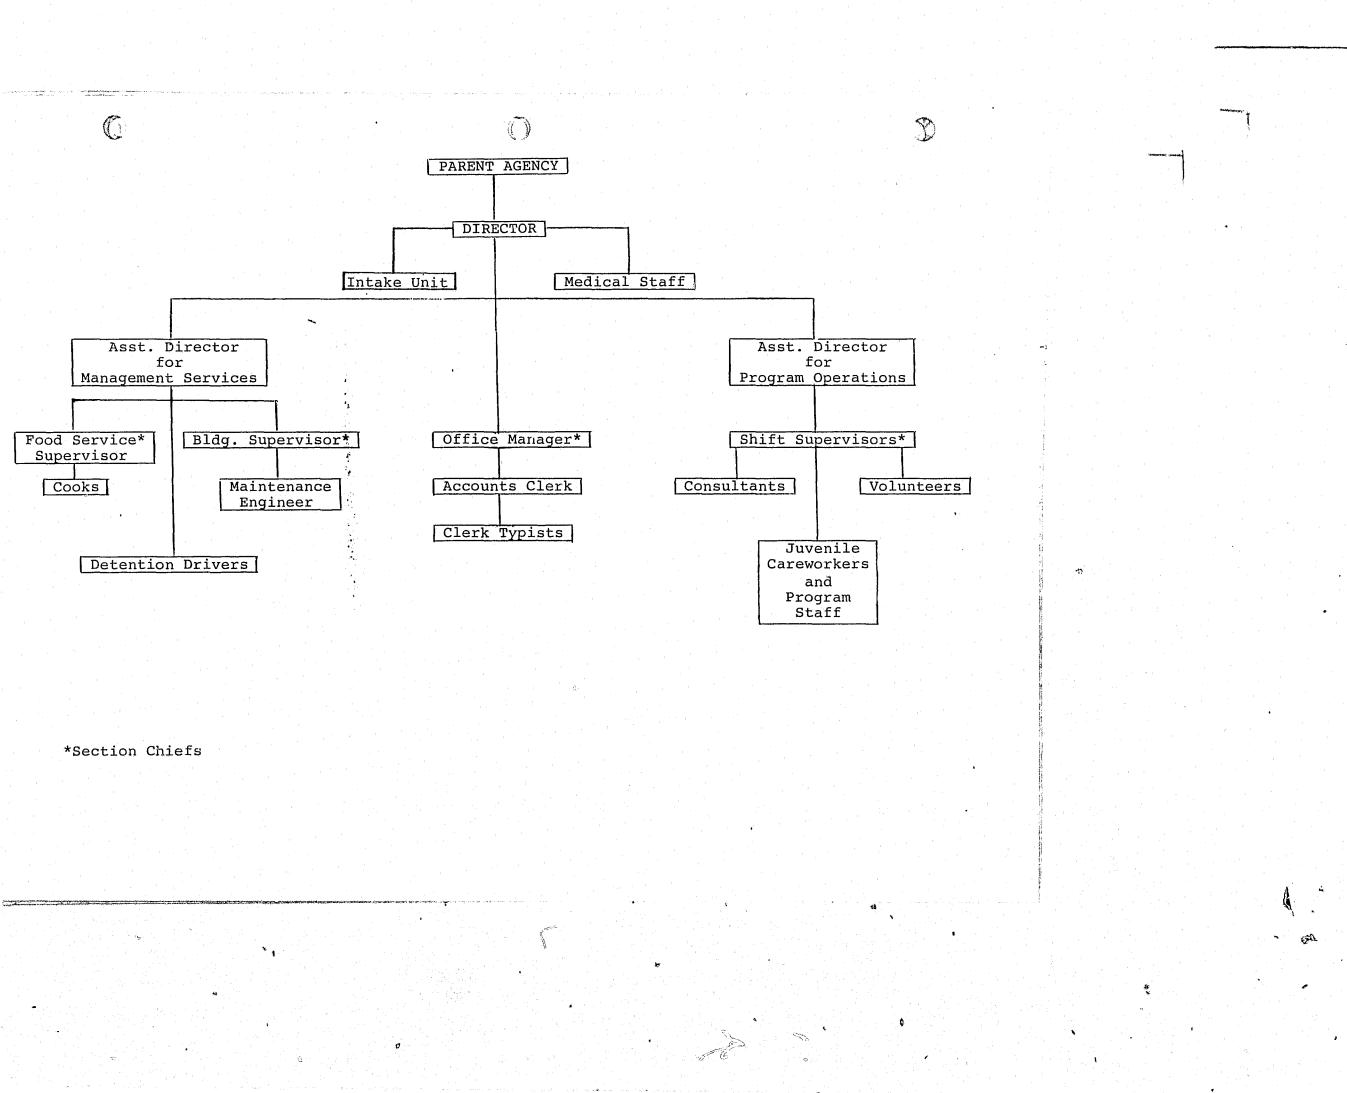

he supervisor of each function who shall submit all revisions with comments from the staff, to the Director for review, approval or revision. This review shall be completed at the beginning of each fiscal year.

0

|   |                | the second s |
|---|----------------|----------------------------------------------------------------------------------------------------------------|
| - | Effective Date | Approved By:                                                                                                   |
|   |                |                                                                                                                |
|   |                |                                                                                                                |





| Sample Policies and Procedures JUVENILE DETENTION FACILITIES | Policy Number | Pages                   | 2      |
|--------------------------------------------------------------|---------------|-------------------------|--------|
| Chapter:<br>ADMINISTRATION, ORGANIZATION<br>AND MANAGEMENT   |               | 2, 2-8011,<br>gh 2-8024 | 2-8021 |
| Subject:<br>Communications                                   |               |                         |        |

I. <u>POLICY</u>: To operate in an efficient and consistent manner, appropriate channels of communication shall exist.

- II. DEFINITIONS: None.
- III. PROCEDURES:
  - A. <u>Meetings</u>: A series of meetings shall be held at various levels and at specified intervals. These meetings should take a minimum of time without losing effe